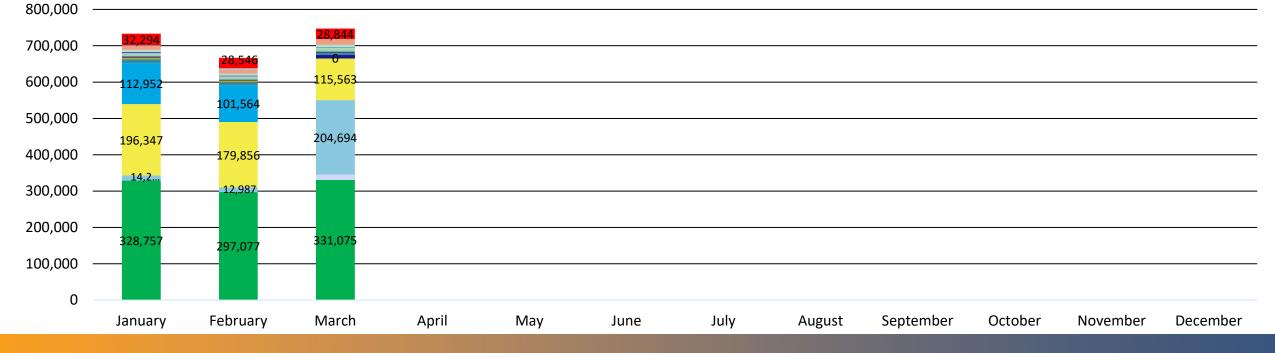

### DigAlert Ticket Type Data Monthly (2024)

| 100,000 -   |         |          |        |        |        |        |        |        |           |         |          |          |
|-------------|---------|----------|--------|--------|--------|--------|--------|--------|-----------|---------|----------|----------|
| 90,000 -    |         |          |        | _      | _      |        |        | _      |           | _       |          |          |
| 80,000 -    |         |          | _      | _      | _      |        | _      | _      | _         | _       |          | _        |
| 70,000 -    | _       | _        | _      | _      | _      | _      | _      | _      | _         | _       | _        | _        |
| 60,000 -    |         |          |        | _      | _      | _      |        |        |           |         |          |          |
| 50,000 -    | _       | _        |        | _      |        | _      |        |        |           | _       |          |          |
| 40,000 -    |         |          |        |        | _      |        | _      |        |           |         |          | _        |
| 30,000 -    |         | _        |        | _      | _      |        | _      |        |           |         |          | _        |
| 20,000 -    |         |          |        | _      | _      |        |        |        |           |         |          |          |
| 10,000 -    |         |          |        |        |        |        |        |        |           |         |          |          |
| 0 г         |         |          |        |        |        |        |        |        |           |         |          |          |
|             | January | February | March  | April  | May    | June   | July   | August | September | October | November | December |
| New         | 43,825  | 37,480   | 44,226 | 45,500 | 46,019 | 39,765 | 44,387 | 44,784 | 41,438    | 47,363  | 36,835   | 36,118   |
| Remark      | 1,556   | 1,745    | 1,781  | 1,863  | 1,802  | 1,683  | 1,633  | 1,397  | 1,528     | 1,554   | 1,229    | 1,066    |
| Renew       | 36,461  | 35,662   | 35,478 | 39,588 | 41,712 | 37,378 | 43,333 | 41,086 | 36,940    | 39,798  | 37,420   | 44,134   |
| Amendment   | 2,000   | 1,801    | 2,181  | 2,117  | 2,023  | 1,766  | 1,855  | 1,913  | 1,623     | 1,868   | 1,287    | 1,212    |
| Cancel      | 487     | 439      | 545    | 644    | 700    | 570    | 682    | 686    | 668       | 689     | 528      | 463      |
| Damaged     | 203     | 164      | 264    | 219    | 293    | 269    | 289    | 297    | 262       | 291     | 183      | 177      |
| Exposed     | 148     | 141      | 160    | 162    | 204    | 193    | 199    | 169    | 147       | 172     | 132      | 140      |
| No Response | 1,045   | 1,122    | 1,375  | 1,414  | 1,403  | 1,309  | 1,248  | 1,295  | 1,033     | 1,202   | 899      | 1,041    |
| Return      | 300     | 290      | 279    | 416    | 344    | 307    | 349    | 364    | 351       | 420     | 319      | 307      |
| ACE         | 6       | 8        | 11     | 9      | 13     | 7      | 13     | 48     | 17        | 10      | 19       | 24       |

### DigAlert Ticket Type Data Monthly (2025 Q1)