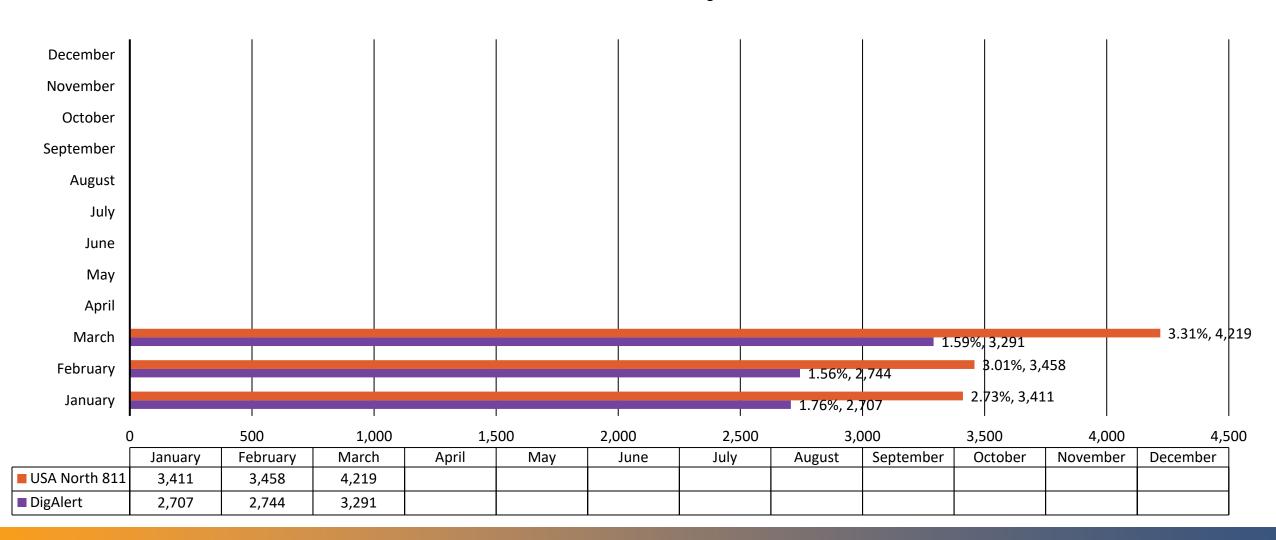

age      | 2,911   | 577     | 2,538   | 545     |  |
| Exposed     | 1,967   | 425     | 2,015   | 448     |  |
| No Response | 14,386  | 269,071 | 8,878   | 2,652   |  |
| Return Trip | 4,046   | 1,200   | 3,526   | 958     |  |

### **ACE TICKETS: DIGALERT**

#### **ACE Tickets for DigAlert**



<sup>(2024)</sup> 

### **ACE TICKETS: DIGALERT**

#### **ACE Tickets for DigAlert**

(2025 Q1)



## **ACE TICKETS: USA NORTH 811**

#### ACE Tickets for USA North 811

(2024)



## **ACE TICKETS: USA NORTH 811**

#### ACE Tickets for USA North 811

(2025 Q1)



#### Ticket Volume Monthly (2024)

USA North 811 DigAlert





■ USA North 811 ■ DigAlert



#### Homeowner Ticket Volume Monthly (2024)

USA North 811 DigAlert



#### Homeowner Ticket Volume Monthly (2025 Q1)

USA North 811 DigAlert



#### Average Ticket Delivery Notification Monthly (2024) (mm:ss)



#### Average Ticket Delivery Notification Monthly (2025 Q1) (mm:ss)



## **Tickets Created Via Call Or Online**

Monthly (2024)



## **Tickets Created Via Call Or Online**

Monthly (2025 Q1)



#### Calls Answered Volume Data Monthly (2024)



# Calls Answered Volume Data

Monthly (2025 Q1)



### Call Data Monthly (2024)

#### DigAlert

#### USA North 811\*

|           | Average<br>Speed of<br>Answer<br>(mm:ss) | Average<br>Abandoned Call<br>Rate (%) | Average Busy<br>Signal Rate (%) | Average Call<br>Duration<br>(mm:ss) |
|-----------|------------------------------------------|---------------------------------------|---------------------------------|-------------------------------------|
| January   | 00:18