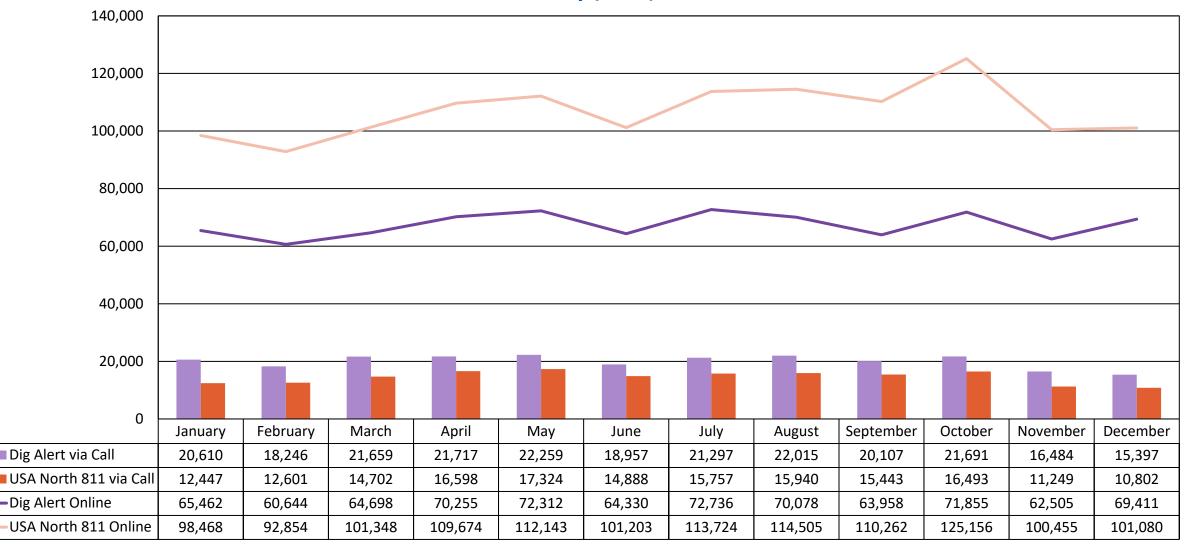

200   | 3,526   | 958     |  |

### **ACE TICKETS: DIGALERT**

#### **ACE Tickets for DigAlert**



<sup>(2024)</sup> 

### **ACE TICKETS: DIGALERT**

#### **ACE Tickets for DigAlert**

(2025 Q1)



## **ACE TICKETS: USA NORTH 811**

#### ACE Tickets for USA North 811

(2024)



## **ACE TICKETS: USA NORTH 811**

#### ACE Tickets for USA North 811

(2025 Q1)



#### Ticket Volume Monthly (2024)

USA North 811 DigAlert





■ USA North 811 ■ DigAlert



#### Homeowner Ticket Volume Monthly (2024)

USA North 811 DigAlert



#### Homeowner Ticket Volume Monthly (2025 Q1)

USA North 811 DigAlert



#### Average Ticket Delivery Notification Monthly (2024) (mm:ss)



#### Average Ticket Delivery Notification Monthly (2025 Q1) (mm:ss)



## **Tickets Created Via Call Or Online**

Monthly (2024)



## **Tickets Created Via Call Or Online**

Monthly (2025 Q1)



#### Calls Answered Volume Data Monthly (2024)



# Calls Answered Volume Data

Monthly (2025 Q1)



### Call Data Monthly (2024)

#### DigAlert

#### USA North 811\*

|           | Average<br>Speed of<br>Answer<br>(mm:ss) | Average<br>Abandoned Call<br>Rate (%) | Average Busy<br>Signal Rate (%) | Average Call<br>Duration<br>(mm:ss) |
|-----------|------------------------------------------|---------------------------------------|---------------------------------|-------------------------------------|
| January   | 00:18                                    | 1.29%                                 | 0%                              | 07:03                               |
| February  | 00:21                                    | 1.