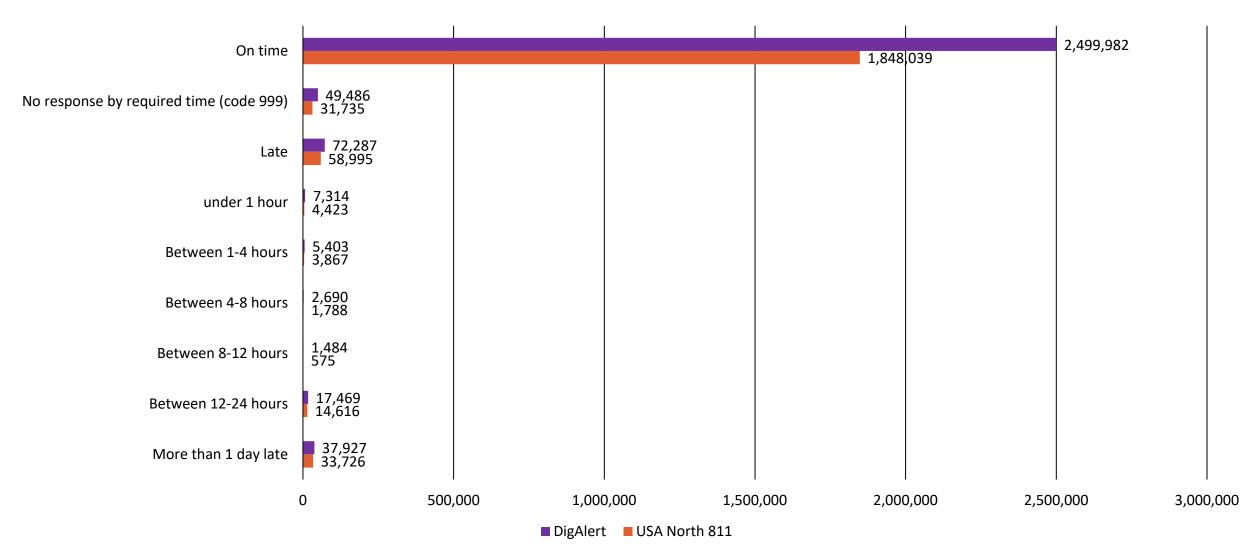

# EPR Response Times

### USA North EPR Response Time Monthly (2025 Q1)

|           | On time | No response by<br>required time<br>(code 999) | Late   | Under 1<br>hour | Between<br>1-4 hours | Between<br>4-8 hours | Between<br>8-12 hours | Between<br>12-24 hours | More than<br>1 day late |
|-----------|---------|-----------------------------------------------|--------|-----------------|----------------------|----------------------|-----------------------|------------------------|-------------------------|
| January   | 646,616 | 13,528                                        | 19,942 | 1,949           | 1,281                | 645                  | 199                   | 5,028                  | 10,840                  |
| February  | 557,666 | 11,831                                        | 17,041 | 1,180           | 1,190                | 371                  | 175                   | 4,364                  | 9,761                   |
| March     | 615,338 | 9,041                                         | 18,426 | 1,248           | 1,237                | 673                  | 183                   | 4,810                  | 10,275                  |
| April     |         |                                               |        |                 |                      |                      |                       |                        |                         |
| May       |         |                                               |        |                 |                      |                      |                       |                        |                         |
| June      |         |                                               |        |                 |                      |                      |                       |                        |                         |
| July      |         |                                               |        |                 |                      |                      |                       |                        |                         |
| August    |         |                                               |        |                 |                      |                      |                       |                        |                         |
| September |         |                                               |        |                 |                      |                      |                       |                        |                         |
| October   |         |                                               |        |                 |                      |                      |                       |                        |                         |
| November  |         |                                               |        |                 |                      |                      |                       |                        |                         |
| December  |         |                                               |        |                 |                      |                      |                       |                        |                         |