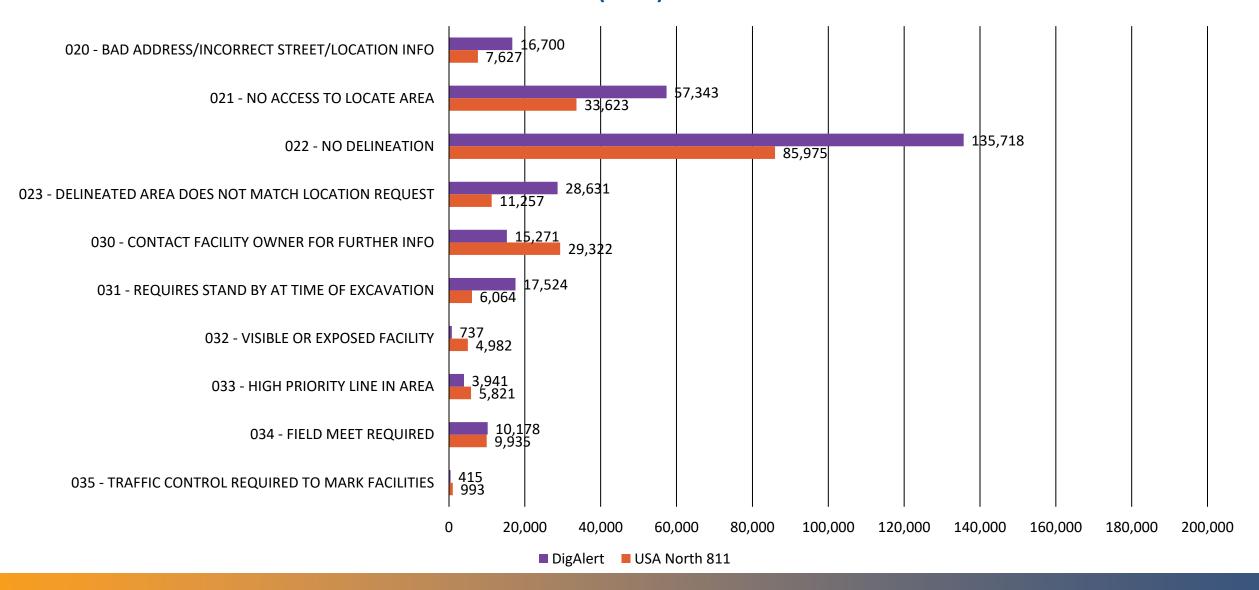

| 160    | 162    | 204    | 193    | 199    | 169    | 147       | 172     | 132      | 140      |
| No Response | 1,045   | 1,122    | 1,375  | 1,414  | 1,403  | 1,309  | 1,248  | 1,295  | 1,033     | 1,202   | 899      | 1,041    |
| Return      | 300     | 290      | 279    | 416    | 344    | 307    | 349    | 364    | 351       | 420     | 319      | 307      |
| ACE         | 6       | 8        | 11     | 9      | 13     | 7      | 13     | 48     | 17        | 10      | 19       | 24       |

### DigAlert Ticket Type Data Monthly (2025 Q1)



# USA North 811 Ticket Type Data

Monthly (2024)



# USA North 811 Ticket Type Data

**Monthly (2025 Q1)** 



#### Design Requests Monthly (2024)

USA North 811 DigAlert



#### Design Requests Monthly (2025 Q1)

USA North 811 DigAlert















| <b>OUSAGE</b><br>002 - CLEAR NO CONFLICT BUT PRIVATELY OWNED UTILITY ON PROPERTY |
|----------------------------------------------------------------------------------|
| 002 - CLEAR NO CONFLICT BUT PRIVATELY OWNED UTILITY ON PROPERTY                  |
| 004 - NO MARKINGS REQUESTED                                                      |
| 011- LOCATE AREA MARKED BUT ABANDONED FACILITIES MAY BE IN THE AREA              |
| 013 - LOCATE AREA MARKED UP TO PRIVATE PROPERTY                                  |
| 015 - PROVIDED FACILITY LOCATION INFORMATION TO EXCAVATOR                        |
| ■ 021 - NO ACCESS TO LOCATE AREA                                                 |
| 023 - DELINEATED AREA DOES NOT MATCH LOCATION REQUEST                            |
| 031 - REQUIRES STAND BY