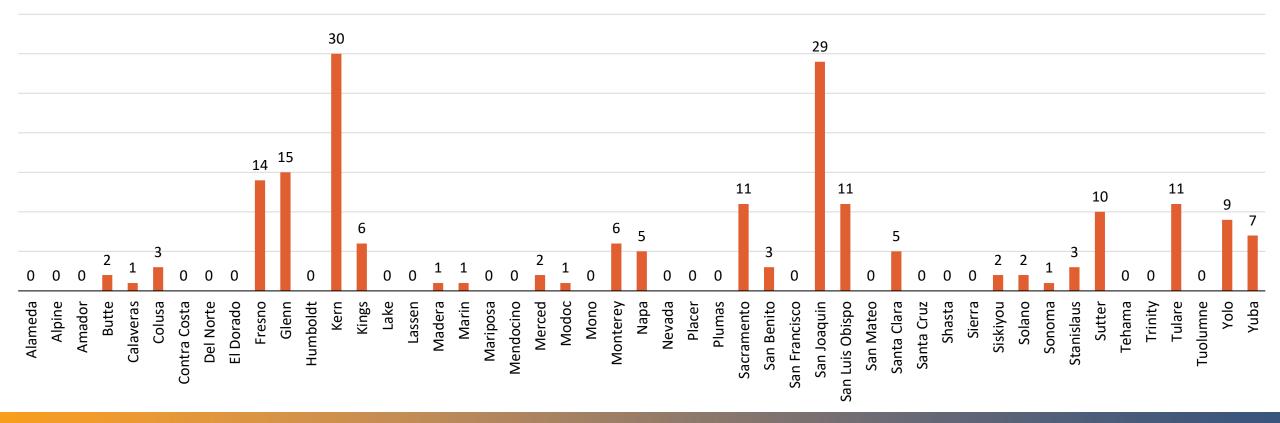

## **ACE TICKETS: USA NORTH 811**

#### ACE Tickets for USA North 811

(2025 Q1)