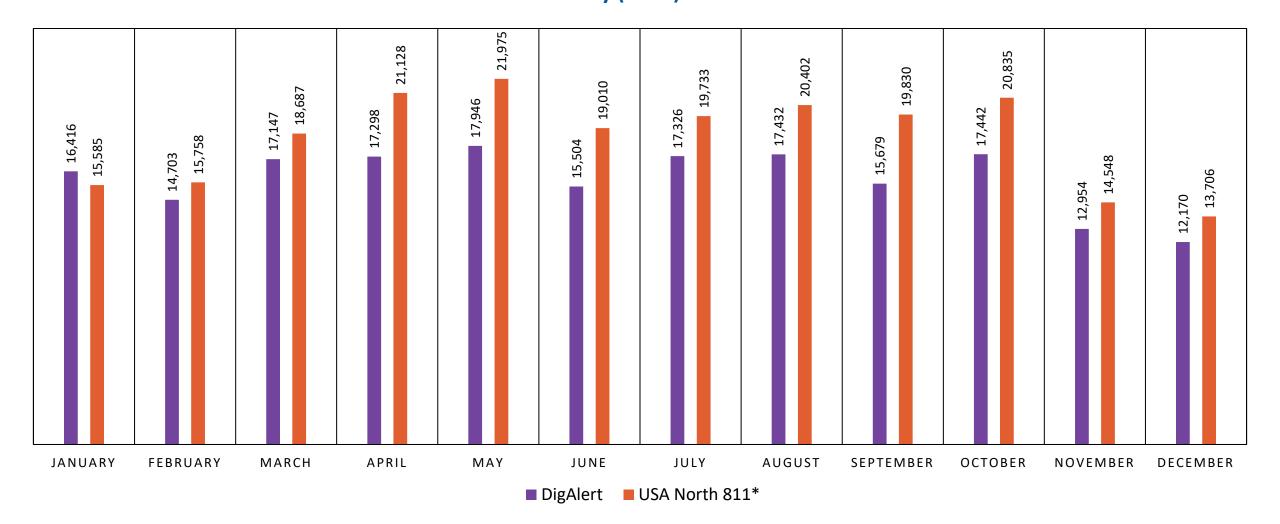

up> 

### **ACE TICKETS: DIGALERT**

#### **ACE Tickets for DigAlert**

(2025 Q1)



## **ACE TICKETS: USA NORTH 811**

#### ACE Tickets for USA North 811

(2024)



## **ACE TICKETS: USA NORTH 811**

#### ACE Tickets for USA North 811

(2025 Q1)



#### Ticket Volume Monthly (2024)

USA North 811 DigAlert





■ USA North 811 ■ DigAlert



#### Homeowner Ticket Volume Monthly (2024)

USA North 811 DigAlert



#### Homeowner Ticket Volume Monthly (2025 Q1)

USA North 811 DigAlert



#### Average Ticket Delivery Notification Monthly (2024) (mm:ss)



#### Average Ticket Delivery Notification Monthly (2025 Q1) (mm:ss)



## **Tickets Created Via Call Or Online**

Monthly (2024)



## **Tickets Created Via Call Or Online**

Monthly (2025 Q1)



#### Calls Answered Volume Data Monthly (2024)



# Calls Answered Volume Data

Monthly (2025 Q1)



### Call Data Monthly (2024)

#### DigAlert

#### USA North 811\*

|           | Average<br>Speed of<br>Answer<br>(mm:ss) | Average<br>Abandoned Call<br>Rate (%) | Average Busy<br>Signal Rate (%) | Average Call<br>Duration<br>(mm:ss) |
|-----------|------------------------------------------|---------------------------------------|---------------------------------|-------------------------------------|
| January   | 00:18                                    | 1.29%                                 | 0%                              | 07:03                               |
| February  | 00:21                                    | 1.49%                                 | 0%                              | 07:11                               |
| Ma