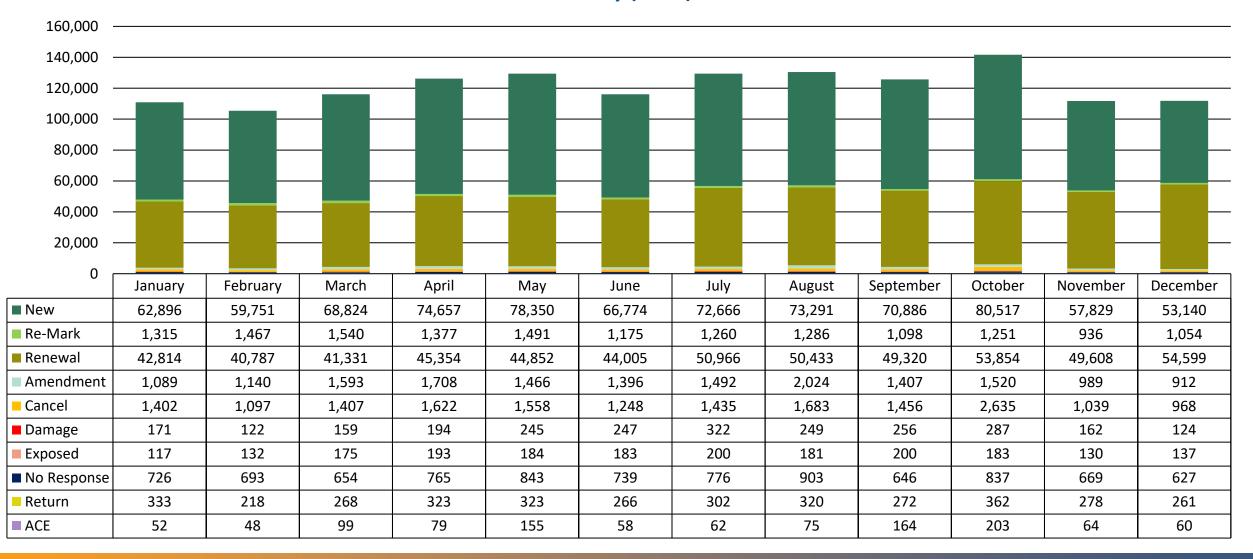

528      | 463      |
| Damaged     | 203     | 164      | 264    | 219    | 293    | 269    | 289    | 297    | 262       | 291     | 183      | 177      |
| Exposed     | 148     | 141      | 160    | 162    | 204    | 193    | 199    | 169    | 147       | 172     | 132      | 140      |
| No Response | 1,045   | 1,122    | 1,375  | 1,414  | 1,403  | 1,309  | 1,248  | 1,295  | 1,033     | 1,202   | 899      | 1,041    |
| Return      | 300     | 290      | 279    | 416    | 344    | 307    | 349    | 364    | 351       | 420     | 319      | 307      |
| ACE         | 6       | 8        | 11     | 9      | 13     | 7      | 13     | 48     | 17        | 10      | 19       | 24       |

### DigAlert Ticket Type Data Monthly (2025 Q1)



# USA North 811 Ticket Type Data

Monthly (2024)



# USA North 811 Ticket Type Data

**Monthly (2025 Q1)** 



#### Design Requests Monthly (2024)

USA North 811 DigAlert



#### Design Requests Monthly (2025 Q1)

USA North 811 DigAlert















| <b>OUSAGE</b><br>002 - CLEAR NO CONFLICT BUT PRIVATELY OWNED UTILITY ON PROPERTY |
|----------------------------------------------------------------------------------|
| 002 - CLEAR NO CONFLICT BUT PRIVATELY OWNED UTILITY ON PROPERTY                  |
| 004 - NO MARKINGS REQUESTED                                                      |
| 011- LOCATE AREA MARKED BUT ABANDONED FACILITIES MAY BE IN THE AREA              |
| 013 - LOCATE AREA MARKED UP TO PRIVATE PROPERTY                                  |
| 015 - PROVIDED FACILITY LOCATION INFORMATION TO EXCAVATOR                        |
|