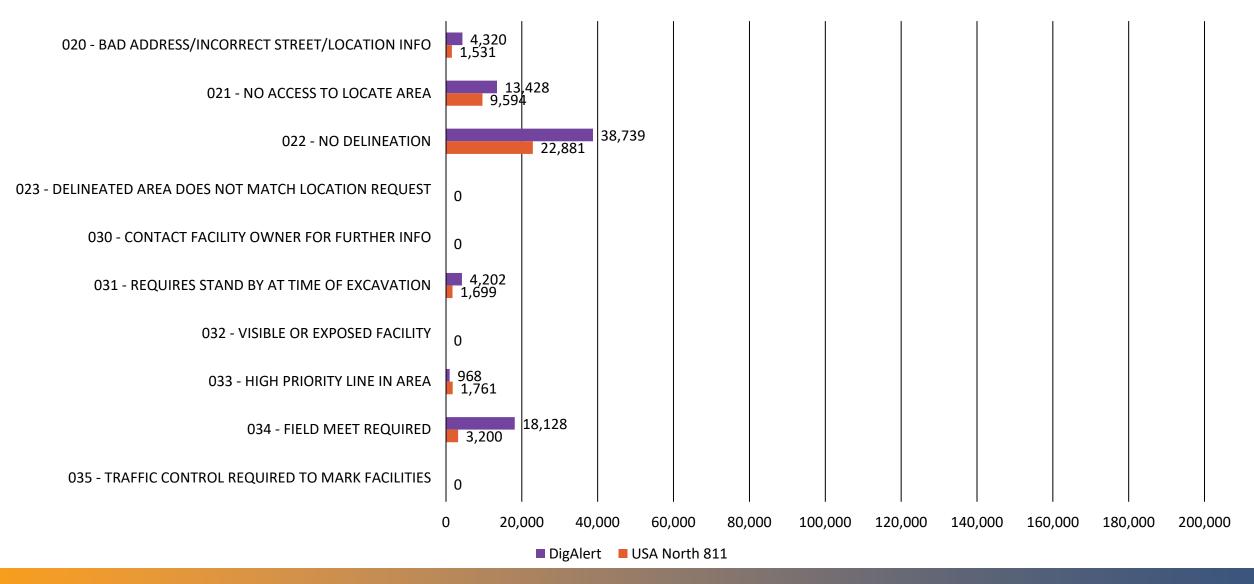

## **ACE TICKETS: USA NORTH 811**

#### ACE Tickets for USA North 811

(2025 Q1)