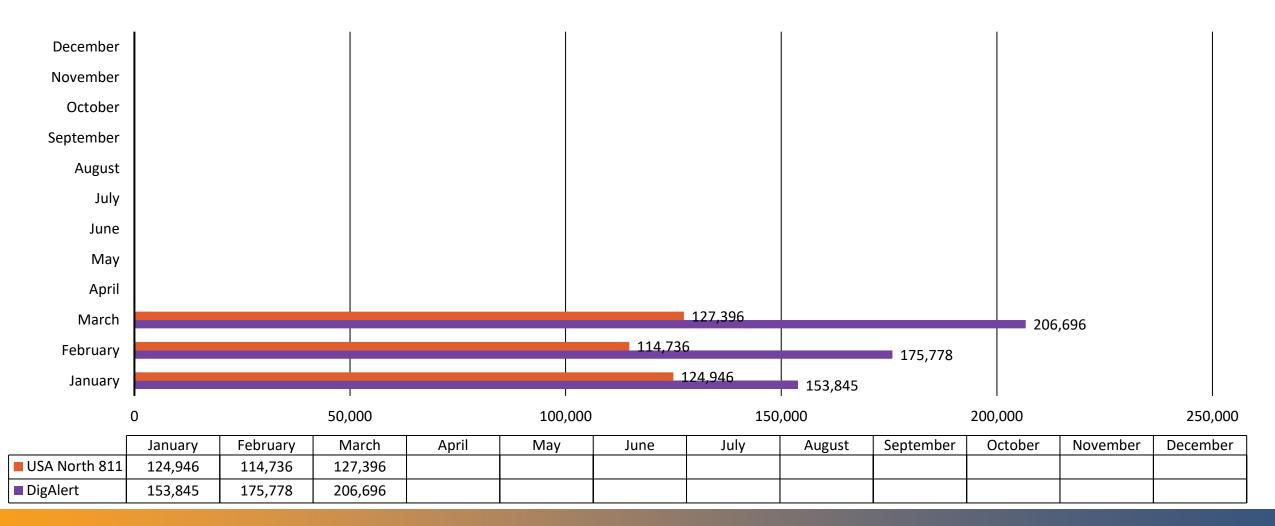

67,923 | 148,312 |  |
| Amendment   | 21,646  | 4,902   | 16,736  | 3,474   |  |
| Cancel      | 7,101   | 2,234   | 17,550  | 3,914   |  |
| Damage      | 2,911   | 577     | 2,538   | 545     |  |
| Exposed     | 1,967   | 425     | 2,015   | 448     |  |
| No Response | 14,386  | 269,071 | 8,878   | 2,652   |  |
| Return Trip | 4,046   | 1,200   | 3,526   | 958     |  |

### **ACE TICKETS: DIGALERT**

#### **ACE Tickets for DigAlert**



<sup>(2024)</sup> 

### **ACE TICKETS: DIGALERT**

#### **ACE Tickets for DigAlert**

(2025 Q1)



## **ACE TICKETS: USA NORTH 811**

#### ACE Tickets for USA North 811

(2024)



## **ACE TICKETS: USA NORTH 811**

#### ACE Tickets for USA North 811

(2025 Q1)



#### Ticket Volume Monthly (2024)

USA North 811 DigAlert





■ USA North 811 ■ DigAlert



#### Homeowner Ticket Volume Monthly (2024)

USA North 811 DigAlert



#### Homeowner Ticket Volume Monthly (2025 Q1)

USA North 811 DigAlert



#### Average Ticket Delivery Notification Monthly (2024) (mm:ss)



#### Average Ticket Delivery Notification Monthly (2025 Q1) (mm:ss)



## **Tickets Created Via Call Or Online**

Monthly (2024)



## **Tickets Created Via Call Or Online**

Monthly (2025 Q1)



#### Calls Answered Volume Data Monthly (2024)



# Calls Answered Volume Data

Monthly (2025 Q1)



### Call Data Monthly (2024)

#### DigAlert

#### USA North 811\*

|           | Average<br>Speed of<br>Answer<br>(mm:ss) | Average<br>Abandoned Call<br>Rate (%) | Average Busy<br>Signal Rate (%) | Average Call<br>Duration<br>(mm:ss) |
|-----------|---------------------------------------