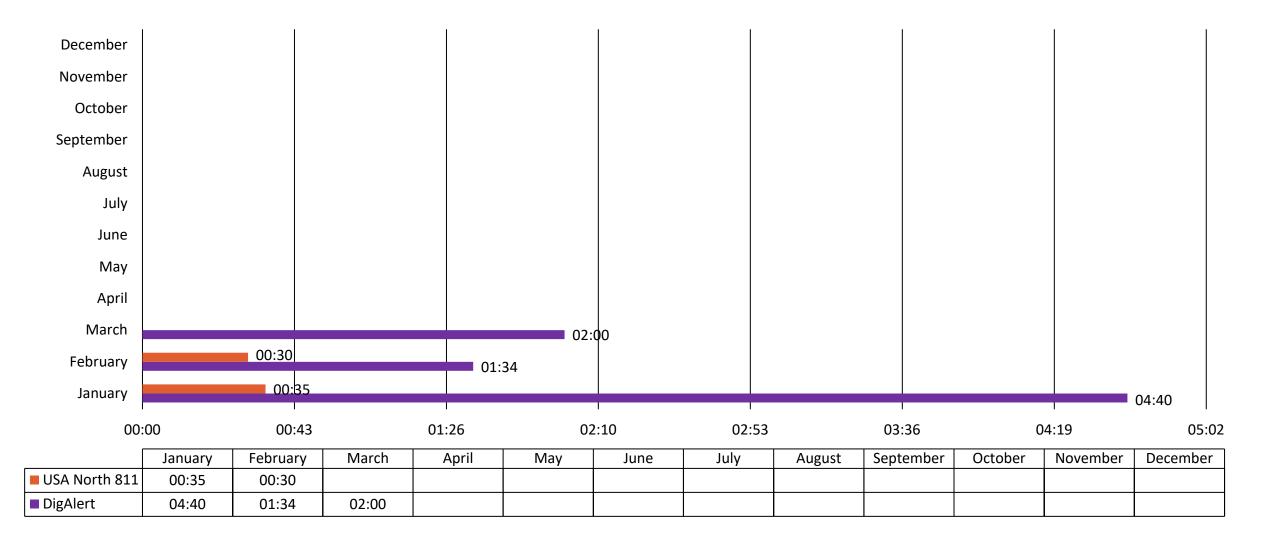

269,071 | 8,878   | 2,652   |  |
| Return Trip | 4,046   | 1,200   | 3,526   | 958     |  |

### **ACE TICKETS: DIGALERT**

#### **ACE Tickets for DigAlert**



<sup>(2024)</sup> 

### **ACE TICKETS: DIGALERT**

#### **ACE Tickets for DigAlert**

(2025 Q1)



## **ACE TICKETS: USA NORTH 811**

#### ACE Tickets for USA North 811

(2024)



## **ACE TICKETS: USA NORTH 811**

#### ACE Tickets for USA North 811

(2025 Q1)



#### Ticket Volume Monthly (2024)

USA North 811 DigAlert





■ USA North 811 ■ DigAlert



#### Homeowner Ticket Volume Monthly (2024)

USA North 811 DigAlert



#### Homeowner Ticket Volume Monthly (2025 Q1)

USA North 811 DigAlert



#### Average Ticket Delivery Notification Monthly (2024) (mm:ss)



#### Average Ticket Delivery Notification Monthly (2025 Q1) (mm:ss)



## **Tickets Created Via Call Or Online**

Monthly (2024)



## **Tickets Created Via Call Or Online**

Monthly (2025 Q1)



#### Calls Answered Volume Data Monthly (2024)



# Calls Answered Volume Data

Monthly (2025 Q1)



### Call Data Monthly (2024)

#### DigAlert

#### USA North 811\*

|           | Average<br>Speed of<br>Answer<br>(mm:ss) | Average<br>Abandoned Call<br>Rate (%) | Average Busy<br>Signal Rate (%) | Average Call<br>Duration<br>(mm:ss) |
|-----------|------------------------------------------|---------------------------------------|---------------------------------|-------------------------------------|
| January   | 00:18                                    | 1.29%                                 | 0%                              | 07:03