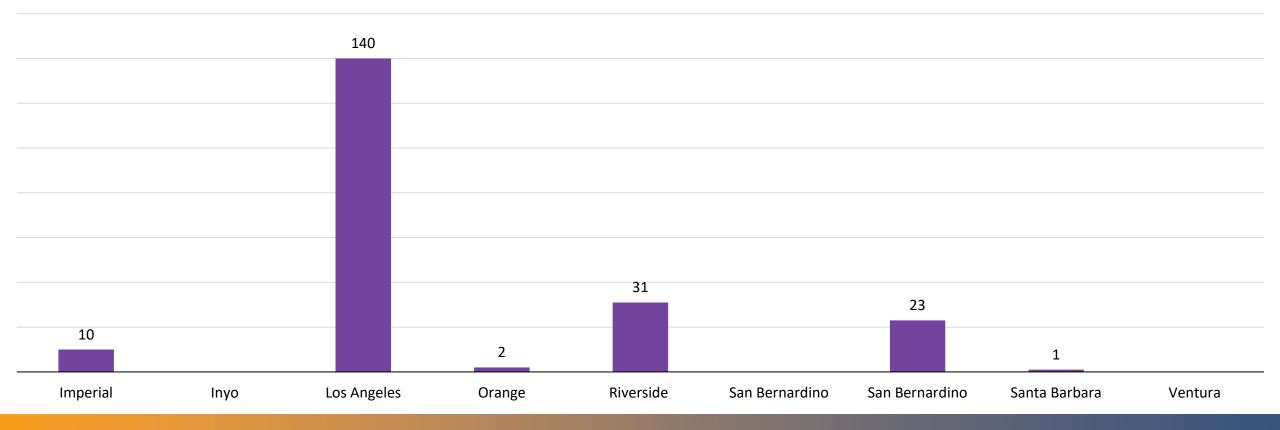

507,740 | 133,540 | 778,929 | 193,624 |  |
| Emergency   | 29,351  | 10,009  | 40,652  | 9,285   |  |
| ACE         | 185     | 207     | 1,119   | 191     |  |
| Re-Mark     | 18,837  | 4,313   | 15,250  | 3,675   |  |
| Renewal     | 468,990 | 119,741 | 567,923 | 148,312 |  |
| Amendment   | 21,646  | 4,902   | 16,736  | 3,474   |  |
| Cancel      | 7,101   | 2,234   | 17,550  | 3,914   |  |
| Damage      | 2,911   | 577     | 2,538   | 545     |  |
| Exposed     | 1,967   | 425     | 2,015   | 448     |  |
| No Response | 14,386  | 269,071 | 8,878   | 2,652   |  |
| Return Trip | 4,046   | 1,200   | 3,526   | 958     |  |

### **ACE TICKETS: DIGALERT**

#### **ACE Tickets for DigAlert**



<sup>(2024)</sup> 

### **ACE TICKETS: DIGALERT**

#### **ACE Tickets for DigAlert**

(2025 Q1)



## **ACE TICKETS: USA NORTH 811**

#### ACE Tickets for USA North 811

(2024)



## **ACE TICKETS: USA NORTH 811**

#### ACE Tickets for USA North 811

(2025 Q1)



#### Ticket Volume Monthly (2024)

USA North 811 DigAlert





■ USA North 811 ■ DigAlert



#### Homeowner Ticket Volume Monthly (2024)

USA North 811 DigAlert



#### Homeowner Ticket Volume Monthly (2025 Q1)

USA North 811 DigAlert



#### Average Ticket Delivery Notification Monthly (2024) (mm:ss)



#### Average Ticket Delivery Notification Monthly (2025 Q1) (mm:ss)



## **Tickets Created Via Call Or Online**

Monthly (2024)



## **Tickets Created Via Call Or Online**

Monthly (2025 Q1)



#### Calls Answered Volume Data Monthly (2024)



# Calls Answered Volume Data

Monthly (2025 Q1)



### Call Data Monthly (2024)