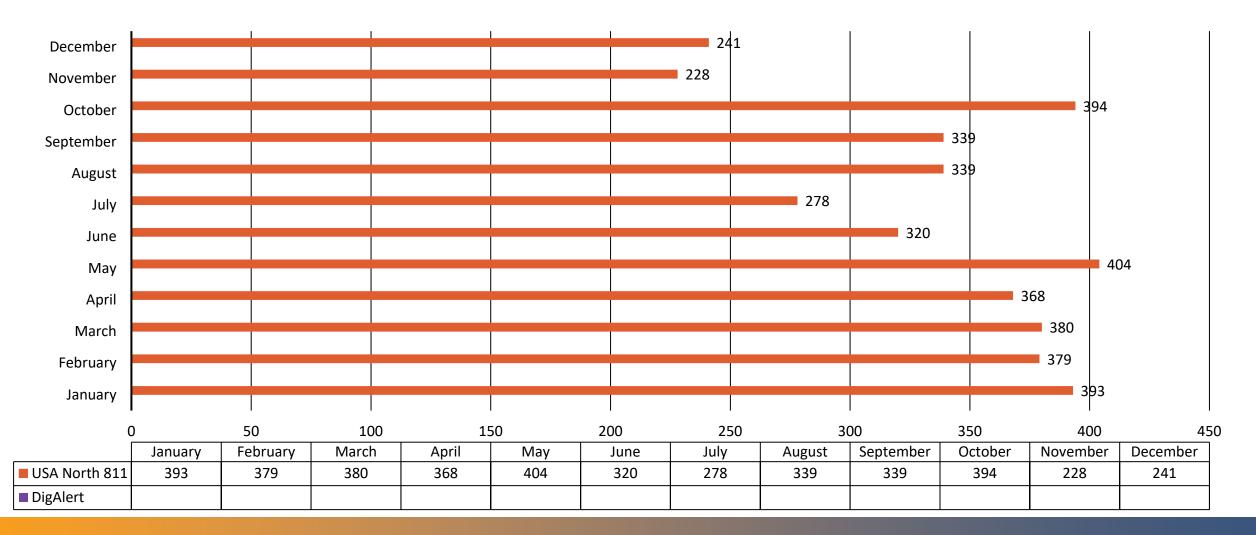

| 291     | 183      | 177      |
| Exposed     | 148     | 141      | 160    | 162    | 204    | 193    | 199    | 169    | 147       | 172     | 132      | 140      |
| No Response | 1,045   | 1,122    | 1,375  | 1,414  | 1,403  | 1,309  | 1,248  | 1,295  | 1,033     | 1,202   | 899      | 1,041    |
| Return      | 300     | 290      | 279    | 416    | 344    | 307    | 349    | 364    | 351       | 420     | 319      | 307      |
| ACE         | 6       | 8        | 11     | 9      | 13     | 7      | 13     | 48     | 17        | 10      | 19       | 24       |

### DigAlert Ticket Type Data Monthly (2025 Q1)



# USA North 811 Ticket Type Data

Monthly (2024)



# USA North 811 Ticket Type Data

**Monthly (2025 Q1)** 



#### Design Requests Monthly (2024)

USA North 811 DigAlert



#### Design Requests Monthly (2025 Q1)

USA North 811 DigAlert















| <b>OUSAGE</b><br>002 - CLEAR NO CONFLICT BUT PRIVATELY OWNED UTILITY ON PROPERTY |
|----------------------------------------------------------------------------------|
| 002 - CLEAR NO CONFLICT BUT PRIVATELY OWNED UTILITY ON PROPERTY                  |
| 004 - NO MARKINGS REQUESTED                                                      |
| 011- LOCATE AREA MARKED BUT ABANDONED FACILITIES MAY BE IN THE AREA              |
| 013 - LOCATE AREA MARKED UP TO PRIVATE PROPERTY                                  |
| 015 - PROVIDED FACILITY LOCATION INFORMATION TO EXCAVATOR                        |
| ■ 021 - NO ACCESS TO LOCATE AREA                                                 |
| 023 - DELINEATED AREA DOES NOT MATCH L