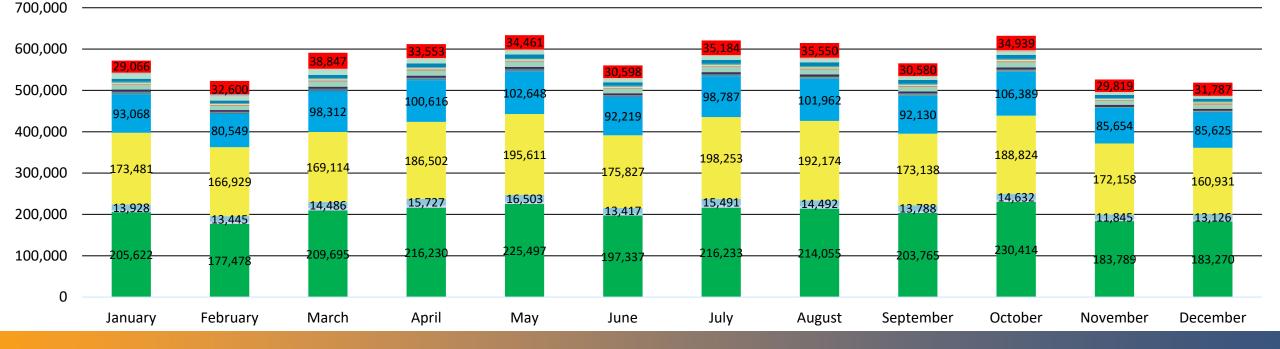

### DigAlert EPR Response Time Monthly (2024)

|           | On time | No response by<br>required time<br>(code 999) | Late   | Under 1 hour | Between<br>1-4 hours | Between<br>4-8 hours | Between<br>8-12 hours | Between<br>12-24 hours | More than<br>1 day late |
|-----------|---------|-----------------------------------------------|--------|--------------|----------------------|----------------------|-----------------------|------------------------|-------------------------|
| January   | 237,069 | 21,695                                        | 14,523 | 1,523        | 1,316                | 750                  | 469                   | 3,692                  | 6,773                   |
| February  | 224,268 | 20,056                                        | 20,205 | 2,118        | 1,542                | 900                  | 500                   | 4,987                  | 10,158                  |
| March     | 269,944 | 20,383                                        | 27,102 | 3,040        | 1,962                | 1,231                | 759                   | 5,894                  | 14,216                  |
| April     | 248,487 | 20,592                                        | 27,141 | 2,623        | 2,172                | 1,323                | 693                   | 6,003                  | 14,327                  |
| May       | 252,891 | 21,797                                        | 28,050 | 2,475        | 1,999                | 1,395                | 785                   | 6,741                  | 14,655                  |
| June      | 223,617 | 20,689                                        | 29,391 | 2,694        | 1,936                | 1,277                | 773                   | 7,013                  | 15,698                  |
| July      | 243,007 | 21,895                                        | 33,170 | 2,729        | 2,205                | 1,546                | 927                   | 7,517                  | 18,246                  |
| August    | 243,371 | 23,390                                        | 33,646 | 2,533        | 2,134                | 1,603                | 735                   | 8,023                  | 18,618                  |
| September | 232,026 | 20,072                                        | 32,599 | 2,457        | 1,968                | 1,530                | 743                   | 7,835                  | 18,066                  |
| October   | 263,890 | 21,652                                        | 35,987 | 2,593        | 2,111                | 1,504                | 755                   | 9,013                  | 20,011                  |
| November  | 205,597 | 19,295                                        | 34,204 | 2,173        | 1,860                | 1,358                | 848                   | 8,277                  | 34,204                  |
| December  | 225,718 | 20,366                                        | 36,072 | 2,364        | 1,999                | 1,574                | 777                   | 8,706                  | 36,072                  |