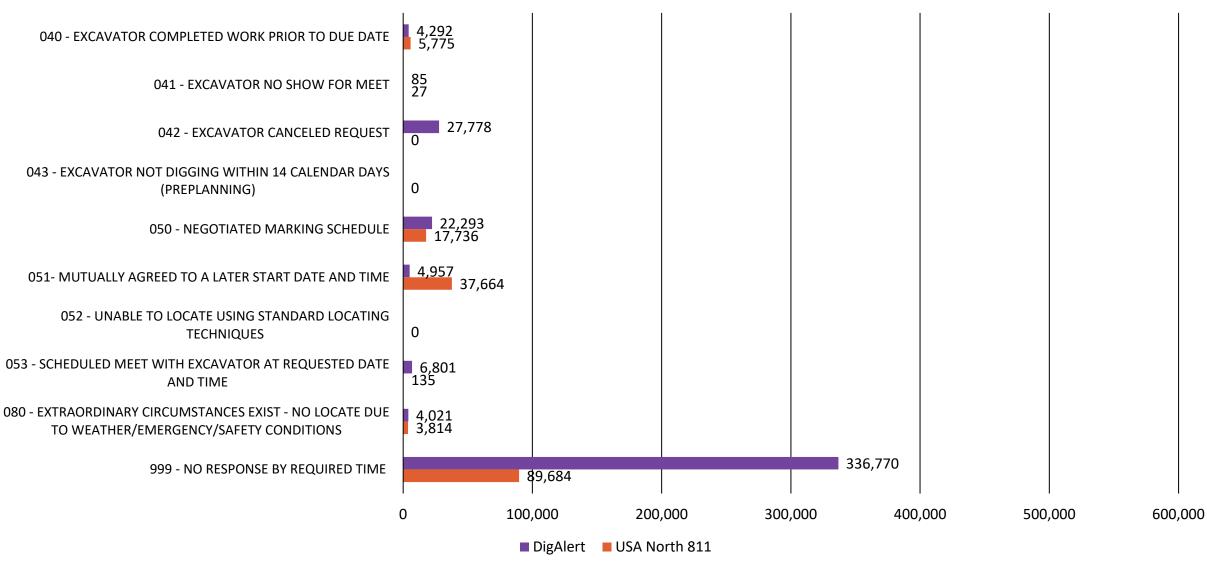

#### Design Requests Monthly (2025 Q1)

USA North 811 DigAlert

| <b>OUSAGE</b><br>002 - CLEAR NO CONFLICT BUT PRIVATELY OWNED UTILITY ON PROPERTY |
|----------------------------------------------------------------------------------|
| 002 - CLEAR NO CONFLICT BUT PRIVATELY OWNED UTILITY ON PROPERTY                  |
| 004 - NO MARKINGS REQUESTED                                                      |
| 011- LOCATE AREA MARKED BUT ABANDONED FACILITIES MAY BE IN THE AREA              |
| 013 - LOCATE AREA MARKED UP TO PRIVATE PROPERTY                                  |
| 015 - PROVIDED FACILITY LOCATION INFORMATION TO EXCAVATOR                        |
| ■ 021 - NO ACCESS TO LOCATE AREA                                                 |
| 023 - DELINEATED AREA DOES NOT MATCH LOCATION REQUEST                            |
| 031 - REQUIRES STAND BY AT TIME OF EXCAVATION                                    |
| 033 - HIGH PRIORITY LINE IN AREA                                                 |
| 035 - TRAFFIC CONTROL REQUIRED TO MARK FACILITIES                                |
| 041 - EXCAVATOR NO SHOW FOR MEET                                                 |
| 043 - EXCAVATOR NOT DIGGING WITHIN 14 CALENDAR DAYS (PREPLANNING)                |
| 051- MUTUALLY AGREED TO A LATER START DATE AND TIME                              |
| 053 - SCHEDULED MEET WITH EXCAVATOR AT REQUESTED DATE AND TIME                   |
| 999 - NO RESPONSE BY REQUIRED TIME                                               |
|                                                                                  |

| DigA                                                         | Monthly (2025 Q1)                   | age                                                                 |
|--------------------------------------------------------------|-------------------------------------|---------------------------------------------------------------------|
| 001 - CLEAR NO CONFLICT                                      | Monthly (2025 Q1)                   | 002 - CLEAR NO CONFLICT BUT PRIVATELY OWNED UTILITY ON PROPERTY     |
| 003 - EXISTING MARKINGS ADEQUATE                             |                                     | 004 - NO MARKINGS REQUESTED                                         |
| 010 - LOCATE AREA MARKED                                     |                                     | 011- LOCATE AREA MARKED BUT ABANDONED FACILITIES MAY BE IN THE AREA |
| 012 - LOCATE AREA MARKED UP TO PRIVATE OWNED UTILITY         |                                     | 013 - LOCATE AREA MARKED UP TO PRIVATE PROPERTY                     |
| 014 - PARTIALLY MARKED - MORE TIME IS NEEDED                 |                                     | 015 - PROVIDED FACILITY LOCATION INFORMATION TO EXCAVATOR           |
| 020 - BAD ADDRESS/INCORRECT STREET/LOCATION INFO             |                                     | ■ 021 - NO ACCESS TO LOCATE AREA                                    |
| 022 - NO DELINEATION                                         |                                     | 023 - DELINEATED AREA DOES NOT MATCH LOCATION REQUEST               |
| 030 - CONTACT FACILITY OWNER FOR FURTHER INFO                |                                     | 031 - REQUIRES STAND BY AT TIME OF EXCAVATION                       |
| 032 - VISIBLE OR EXPOSED FACILITY                            |                                     | 033 - HIGH PRIORITY LINE IN AREA                                    |
| 034 - FIELD MEET REQUIRED                                    |                                     | 035 - TRAFFIC CONTROL REQUIRED TO MARK FACILITIES                   |
| 040 - EXCAVATOR COMPLETED WORK PRIOR TO DUE DATE             |                                     | 041 - EXCAVATOR NO SHOW FOR MEET                                    |
| 042 - EXCAVATOR CANCELED REQUEST                             |                                     | 043 - EXCAVATOR NOT DIGGING WITHIN 14 CALENDAR DAYS (PREPLANNING)   |
| 050 - NEGOTIATED MARKING SCHEDULE                            |                                     | 051- MUTUALLY AGREED TO A LATER START DATE AND TIME                 |
| 052 - UNABLE TO LOCATE USING STANDARD LOCATING TECHNIQUES    |                                     | 053 - SCHEDULED MEET WITH EXCAVATOR AT REQUESTED DATE AND TIME      |
| 080 - EXTRAORDINARY CIRCUMSTANCES EXIST - NO LOCATE DUE TO V | NEATHER/EMERGENCY/SAFETY CONDITIONS | 999 - NO RESPONSE BY REQUIRED TIME                                  |