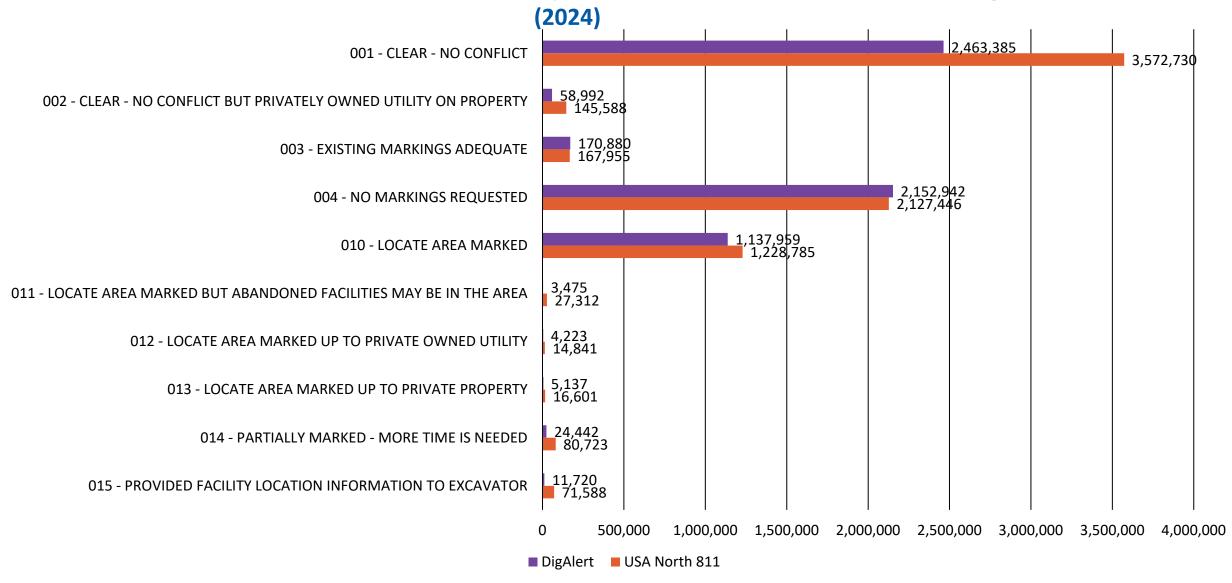

### USA North 811 EPR Code Usage

| 001 - CLEAR NO CONFLICT                                   | Monthly (2024) 002 - CLEAR NO CONFLICT BUT PRIVATELY OWNED UTILITY ON PROPERTY |
|-----------------------------------------------------------|--------------------------------------------------------------------------------|
| 003 - EXISTING MARKINGS ADEQUATE                          | 004 - NO MARKINGS REQUESTED                                                    |
| 010 - LOCATE AREA MARKED                                  | 011- LOCATE AREA MARKED BUT ABANDONED FACILITIES MAY BE IN THE AREA            |
| 012 - LOCATE AREA MARKED UP TO PRIVATE OWNED UTILITY      | 013 - LOCATE AREA MARKED UP TO PRIVATE PROPERTY                                |
| 014 - PARTIALLY MARKED - MORE TIME IS NEEDED              | 015 - PROVIDED FACILITY LOCATION INFORMATION TO EXCAVATOR                      |
| 020 - BAD ADDRESS/INCORRECT STREET/LOCATION INFO          | ■ 021 - NO ACCESS TO LOCATE AREA                                               |
| 022 - NO DELINEATION                                      | 023 - DELINEATED AREA DOES NOT MATCH LOCATION REQUEST                          |
| 030 - CONTACT FACILITY OWNER FOR FURTHER INFO             | 031 - REQUIRES STAND BY AT TIME OF EXCAVATION                                  |
| 032 - VISIBLE OR EXPOSED FACILITY                         | 033 - HIGH PRIORITY LINE IN AREA                                               |
| ■ 034 - FIELD MEET REQUIRED                               | 035 - TRAFFIC CONTROL REQUIRED TO MARK FACILITIES                              |
| 040 - EXCAVATOR COMPLETED WORK PRIOR TO DUE DATE          | 041 - EXCAVATOR NO SHOW FOR MEET                                               |
| 042 - EXCAVATOR CANCELED REQUEST                          | 043 - EXCAVATOR NOT DIGGING WITHIN 14 CALENDAR DAYS (PREPLANNING)              |
| 050 - NEGOTIATED MARKING SCHEDULE                         | 051- MUTUALLY AGREED TO A LATER START DATE AND TIME                            |
| 052 - UNABLE TO LOCATE USING STANDARD LOCATING TECHNIQUES | 053 - SCHEDULED MEET WITH EXCAVATOR AT REQUESTED DATE AND TIME                 |