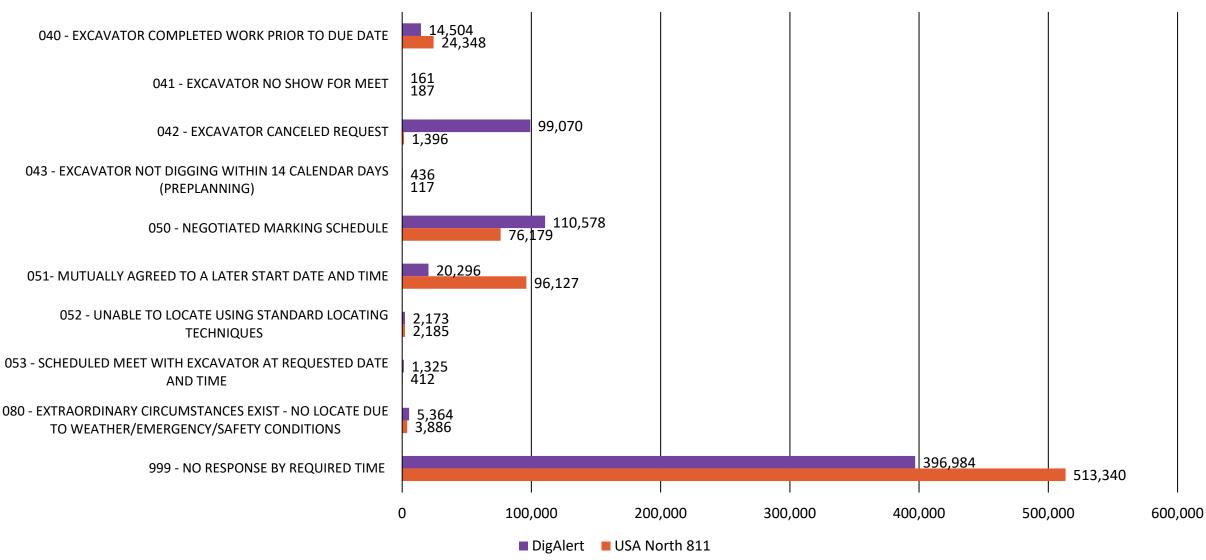

160    | 162    | 204    | 193    | 199    | 169    | 147       | 172     | 132      | 140      |
| No Response | 1,045   | 1,122    | 1,375  | 1,414  | 1,403  | 1,309  | 1,248  | 1,295  | 1,033     | 1,202   | 899      | 1,041    |
| Return      | 300     | 290      | 279    | 416    | 344    | 307    | 349    | 364    | 351       | 420     | 319      | 307      |
| ACE         | 6       | 8        | 11     | 9      | 13     | 7      | 13     | 48     | 17        | 10      | 19       | 24       |

### DigAlert Ticket Type Data Monthly (2025 Q1)



# USA North 811 Ticket Type Data

Monthly (2024)



# USA North 811 Ticket Type Data

**Monthly (2025 Q1)** 



#### Design Requests Monthly (2024)

USA North 811 DigAlert



#### Design Requests Monthly (2025 Q1)

USA North 811 DigAlert















| <b>OUSAGE</b><br>002 - CLEAR NO CONFLICT BUT PRIVATELY OWNED UTILITY ON PROPERTY |
|----------------------------------------------------------------------------------|
| 002 - CLEAR NO CONFLICT BUT PRIVATELY OWNED UTILITY ON PROPERTY                  |
| 004 - NO MARKINGS REQUESTED                                                      |
| 011- LOCATE AREA MARKED BUT ABANDONED FACILITIES MAY BE IN THE AREA              |
| 013 - LOCATE AREA MARKED UP TO PRIVATE PROPERTY                                  |
| 015 - PROVIDED FACILITY LOCATION INFORMATION TO EXCAVATOR                        |
| ■ 021 - NO ACCESS TO LOCATE AREA                                                 |
| 023 - DELINEATED AREA DOES NOT MATCH LOCATION REQUEST                            |
| 031 - REQUIRES STAND BY A