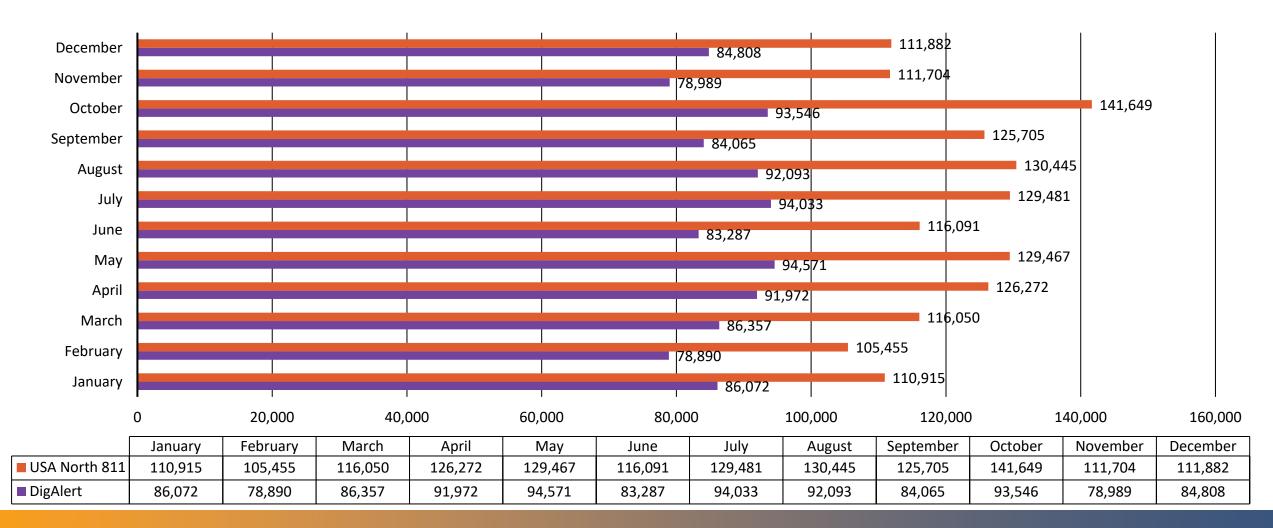

#### Ticket Volume Monthly (2024)

USA North 811 DigAlert

■ USA North 811 ■ DigAlert