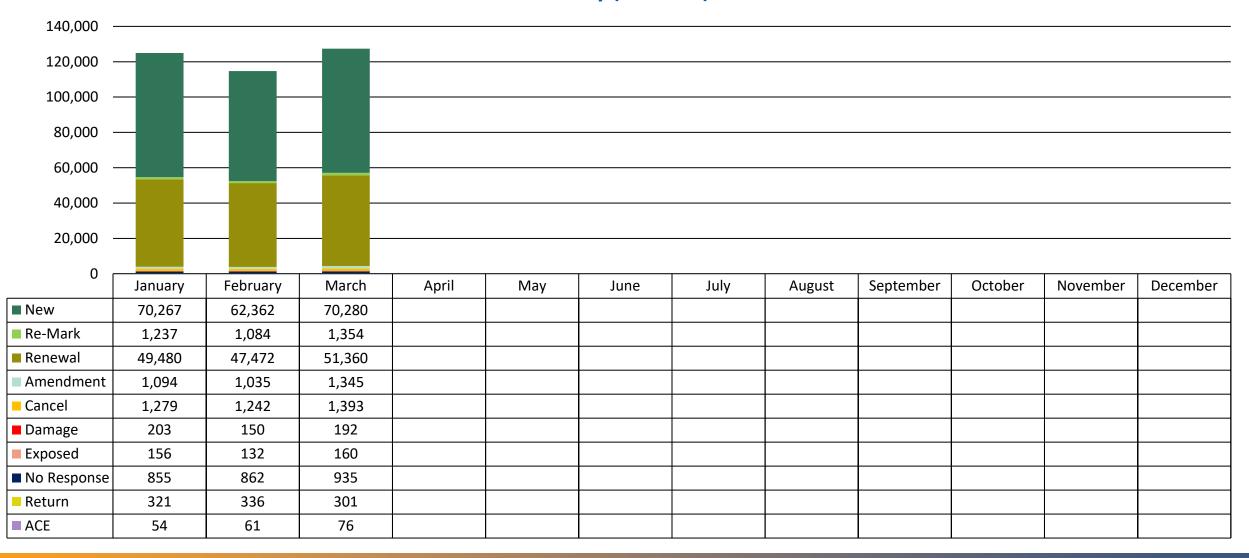

### DigAlert Ticket Type Data Monthly (2024)

| 100,000 -   |         |          |        |        |        |        |        |        |           |         |          |          |
|-------------|---------|----------|--------|--------|--------|--------|--------|--------|-----------|---------|----------|----------|
| 90,000 -    |         |          |        | _      | _      |        |        | _      |           | _       |          |          |
| 80,000 -    |         |          | _      | _      | _      |        | _      | _      | _         | _       |          | _        |
| 70,000 -    | _       | _        | _      | _      | _      | _      | _      | _      | _         | _       | _        | _        |
| 60,000 -    |         |          |        | _      | _      | _      |        |        |           |         |          |          |
| 50,000 -    | _       | _        |        | _      |        | _      |        |        |           | _       |          |          |
| 40,000 -    |         |          |        |        | _      |        | _      |        |           |         |          | _        |
| 30,000 -    |         | _        |        | _      | _      |        | _      |        |           |         |          | _        |
| 20,000 -    |         |          |        | _      | _      |        |        |        |           |         |          |          |
| 10,000 -    |         |          |        |        |        |        |        |        |           |         |          |          |
| 0 г         |         |          |        |        |        |        |        |        |           |         |          |          |
|             | January | February | March  | April  | May    | June   | July   | August | September | October | November | December |
| New         | 43,825  | 37,480   | 44,226 | 45,500 | 46,019 | 39,765 | 44,387 | 44,784 | 41,438    | 47,363  | 36,835   | 36,118   |
| Remark      | 1,556   | 1,745    | 1,781  | 1,863  | 1,802  | 1,683  | 1,633  | 1,397  | 1,528     | 1,554   | 1,229    | 1,066    |
| Renew       | 36,461  | 35,662   | 35,478 | 39,588 | 41,712 | 37,378 | 43,333 | 41,086 | 36,940    | 39,798  | 37,420   | 44,134   |
| Amendment   | 2,000   | 1,801    | 2,181  | 2,117  | 2,023  | 1,766  | 1,855  | 1,913  | 1,623     | 1,868   | 1,287    | 1,212    |
| Cancel      | 487     | 439      | 545    | 644    | 700    | 570    | 682    | 686    | 668       | 689     | 528      | 463      |
| Damaged     | 203     | 164      | 264    | 219    | 293    | 269    | 289    | 297    | 262       | 291     | 183      | 177      |
| Exposed     | 148     | 141      | 160    | 162    | 204    | 193    | 199    | 169    | 147       | 172     | 132      | 140      |
| No Response | 1,045   | 1,122    | 1,375  | 1,414  | 1,403  | 1,309  | 1,248  | 1,295  | 1,033     | 1,202   | 899      | 1,041    |
| Return      | 300     | 290      | 279    | 416    | 344    | 307    | 349    | 364    | 351       | 420     | 319      | 307      |
| ACE         | 6       | 8        | 11     | 9      | 13     | 7      | 13     | 48     | 17        | 10      | 19       | 24       |