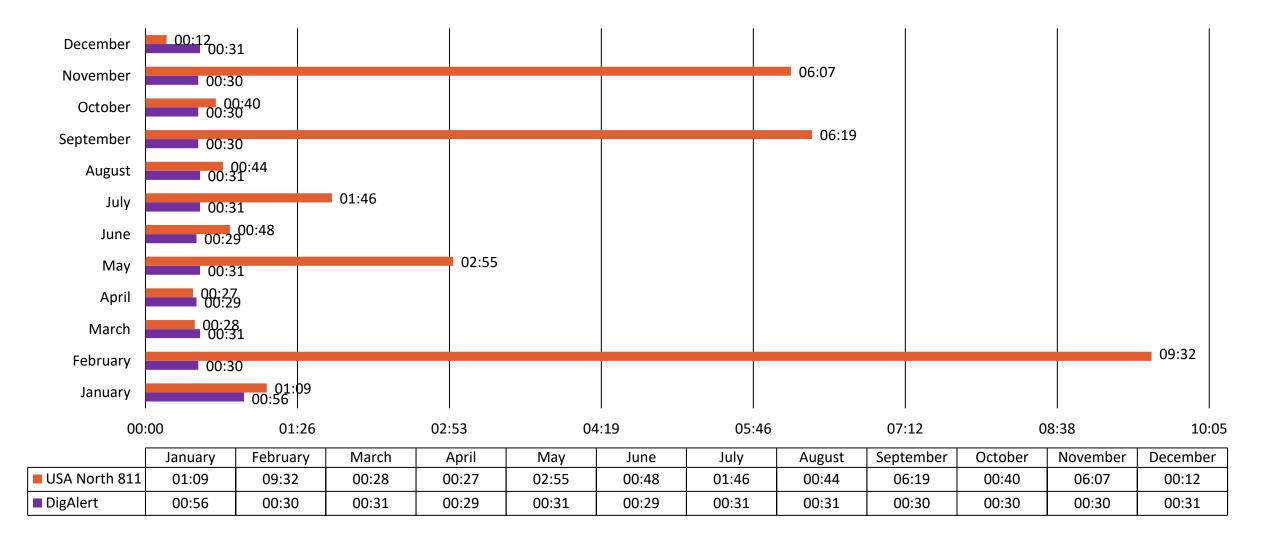

| 1,967   | 425     | 2,015   | 448     |  |
| No Response | 14,386  | 269,071 | 8,878   | 2,652   |  |
| Return Trip | 4,046   | 1,200   | 3,526   | 958     |  |

### **ACE TICKETS: DIGALERT**

#### **ACE Tickets for DigAlert**



<sup>(2024)</sup> 

### **ACE TICKETS: DIGALERT**

#### **ACE Tickets for DigAlert**

(2025 Q1)



## **ACE TICKETS: USA NORTH 811**

#### ACE Tickets for USA North 811

(2024)



## **ACE TICKETS: USA NORTH 811**

#### ACE Tickets for USA North 811

(2025 Q1)



#### Ticket Volume Monthly (2024)

USA North 811 DigAlert





■ USA North 811 ■ DigAlert



#### Homeowner Ticket Volume Monthly (2024)

USA North 811 DigAlert



#### Homeowner Ticket Volume Monthly (2025 Q1)

USA North 811 DigAlert



#### Average Ticket Delivery Notification Monthly (2024) (mm:ss)



#### Average Ticket Delivery Notification Monthly (2025 Q1) (mm:ss)



## **Tickets Created Via Call Or Online**

Monthly (2024)



## **Tickets Created Via Call Or Online**

Monthly (2025 Q1)



#### Calls Answered Volume Data Monthly (2024)



# Calls Answered Volume Data

Monthly (2025 Q1)



### Call Data Monthly (2024)

#### DigAlert

#### USA North 811\*

|           | Average<br>Speed of<br>Answer<br>(mm:ss) | Average<br>Abandoned Call<br>Rate (%) | Average Busy<br>Signal Rate (%) | Average Call<br>Duration<br>(mm:ss) |
|-----------|------------------------------------------|---------------------------------------|---------------------------------|-------------------------------------|
| January   | 00:18                                    | 1.29%                                 |