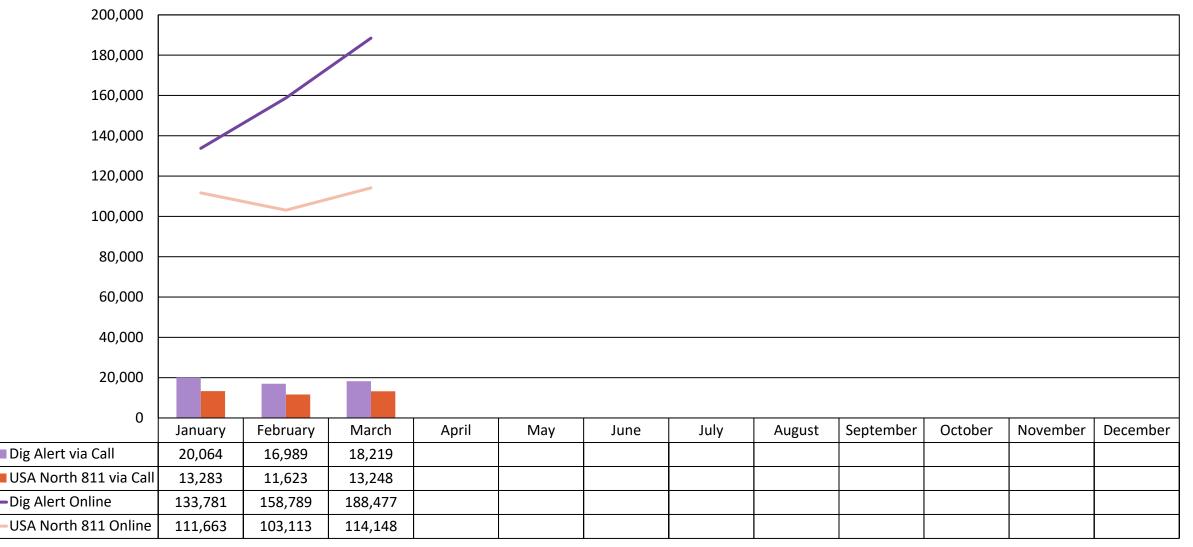

### **ACE Tickets for DigAlert**



<sup>(2024)</sup> 

### **ACE TICKETS: DIGALERT**

#### **ACE Tickets for DigAlert**

(2025 Q1)



## **ACE TICKETS: USA NORTH 811**

#### ACE Tickets for USA North 811

(2024)



## **ACE TICKETS: USA NORTH 811**

#### ACE Tickets for USA North 811

(2025 Q1)



#### Ticket Volume Monthly (2024)

USA North 811 DigAlert





■ USA North 811 ■ DigAlert



#### Homeowner Ticket Volume Monthly (2024)

USA North 811 DigAlert



#### Homeowner Ticket Volume Monthly (2025 Q1)

USA North 811 DigAlert



#### Average Ticket Delivery Notification Monthly (2024) (mm:ss)



#### Average Ticket Delivery Notification Monthly (2025 Q1) (mm:ss)



## **Tickets Created Via Call Or Online**

Monthly (2024)



## **Tickets Created Via Call Or Online**

Monthly (2025 Q1)



#### Calls Answered Volume Data Monthly (2024)



# Calls Answered Volume Data

Monthly (2025 Q1)



### Call Data Monthly (2024)

#### DigAlert

#### USA North 811\*

|           | Average<br>Speed of<br>Answer<br>(mm:ss) | Average<br>Abandoned Call<br>Rate (%) | Average Busy<br>Signal Rate (%) | Average Call<br>Duration<br>(mm:ss) |
|-----------|------------------------------------------|---------------------------------------|---------------------------------|-------------------------------------|
| January   | 00:18                                    | 1.29%                                 | 0%                              | 07:03                               |
| February  | 00:21                                    | 1.49%                                 | 0%