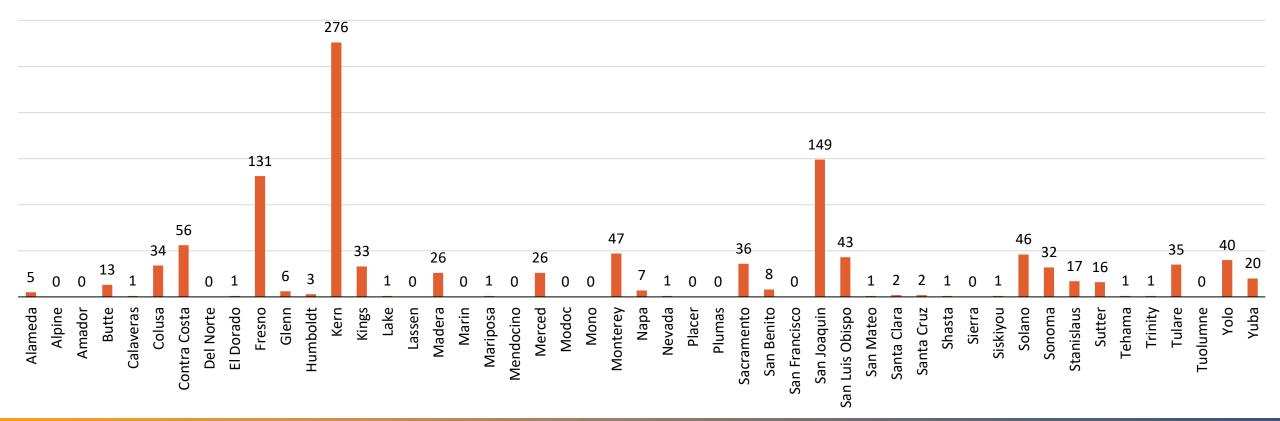

0,652  | 9,285   |  |
| ACE         | 185     | 207     | 1,119   | 191     |  |
| Re-Mark     | 18,837  | 4,313   | 15,250  | 3,675   |  |
| Renewal     | 468,990 | 119,741 | 567,923 | 148,312 |  |
| Amendment   | 21,646  | 4,902   | 16,736  | 3,474   |  |
| Cancel      | 7,101   | 2,234   | 17,550  | 3,914   |  |
| Damage      | 2,911   | 577     | 2,538   | 545     |  |
| Exposed     | 1,967   | 425     | 2,015   | 448     |  |
| No Response | 14,386  | 269,071 | 8,878   | 2,652   |  |
| Return Trip | 4,046   | 1,200   | 3,526   | 958     |  |

### **ACE TICKETS: DIGALERT**

#### **ACE Tickets for DigAlert**



<sup>(2024)</sup> 

### **ACE TICKETS: DIGALERT**

#### **ACE Tickets for DigAlert**

(2025 Q1)



## **ACE TICKETS: USA NORTH 811**

#### ACE Tickets for USA North 811

(2024)



## **ACE TICKETS: USA NORTH 811**

#### ACE Tickets for USA North 811

(2025 Q1)



#### Ticket Volume Monthly (2024)

USA North 811 DigAlert





■ USA North 811 ■ DigAlert



#### Homeowner Ticket Volume Monthly (2024)

USA North 811 DigAlert



#### Homeowner Ticket Volume Monthly (2025 Q1)

USA North 811 DigAlert



#### Average Ticket Delivery Notification Monthly (2024) (mm:ss)



#### Average Ticket Delivery Notification Monthly (2025 Q1) (mm:ss)



## **Tickets Created Via Call Or Online**

Monthly (2024)



## **Tickets Created Via Call Or Online**

Monthly (2025 Q1)



#### Calls Answered Volume Data Monthly (2024)



# Calls Answered Volume Data

Monthly (2025 Q1)



### Call Data Monthly (2024)

#### DigAlert

#### USA North 811\*

|           | Average<br>Speed of<br>Answer<