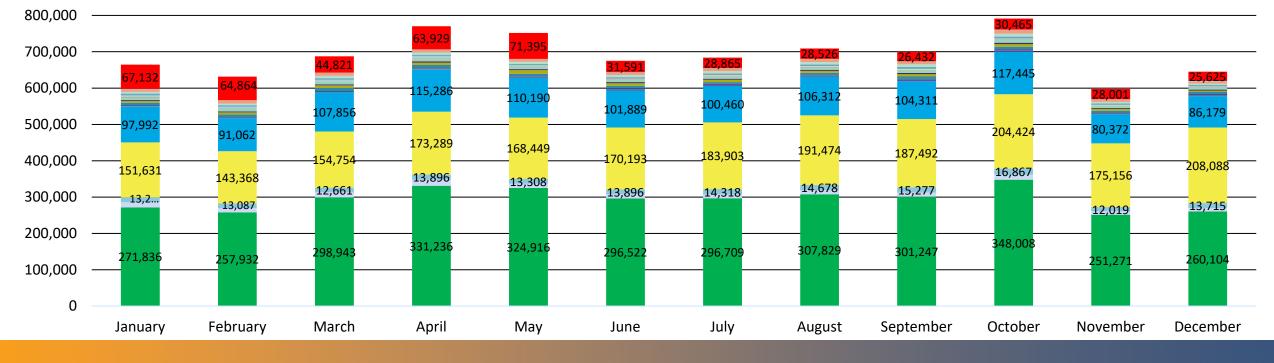

### USA North EPR Response Time Monthly (2024)

|           | On time | No response by<br>required time<br>(code 999) | Late   | Under 1<br>hour | Between<br>1-4 hours | Between<br>4-8 hours | Between<br>8-12 hours | Between<br>12-24 hours | More than<br>1 day late |
|-----------|---------|-----------------------------------------------|--------|-----------------|----------------------|----------------------|-----------------------|------------------------|-------------------------|
| January   | 344,680 | 20,923                                        | 34,500 | 1,575           | 1,479                | 955                  | 179                   | 8,384                  | 21,928                  |
| February  | 325,782 | 19,601                                        | 33,082 | 1,426           | 1,637                | 646                  | 246                   | 8,160                  | 20,967                  |
| March     | 364,068 | 18,841                                        | 36,137 | 2,004           | 1,594                | 675                  | 235                   | 9,132                  | 22,497                  |
| April     | 397,371 | 18,442                                        | 35,666 | 2,212           | 1,731                | 757                  | 207                   | 8,786                  | 21,973                  |
| May       | 389,103 | 24,005                                        | 32,492 | 2,157           | 1,405                | 791                  | 278                   | 8,897                  | 18,964                  |
| June      | 333,810 | 24,095                                        | 32,110 | 1,285           | 1,417                | 608                  | 201                   | 6,961                  | 21,638                  |
| July      | 349,532 | 26,419                                        | 26,356 | 1,911           | 1,610                | 729                  | 253                   | 7,055                  | 14,798                  |
| August    | 350,603 | 26,418                                        | 34,913 | 2,583           | 1,735                | 805                  | 290                   | 8,425                  | 21,075                  |
| September | 350,889 | 25,865                                        | 40,067 | 3,098           | 2,491                | 1,128                | 404                   | 10,339                 | 22,607                  |
| October   | 383,030 | 25,835                                        | 33,112 | 2,613           | 1,851                | 923                  | 306                   | 9,926                  | 17,493                  |
| November  | 272,242 | 25,851                                        | 28,269 | 1,435           | 1,088                | 547                  | 196                   | 7,433                  | 17,570                  |
| December  | 270,672 | 24,629                                        | 30,767 | 1,296           | 1,252                | 684                  | 210                   | 7,062                  | 20,263                  |