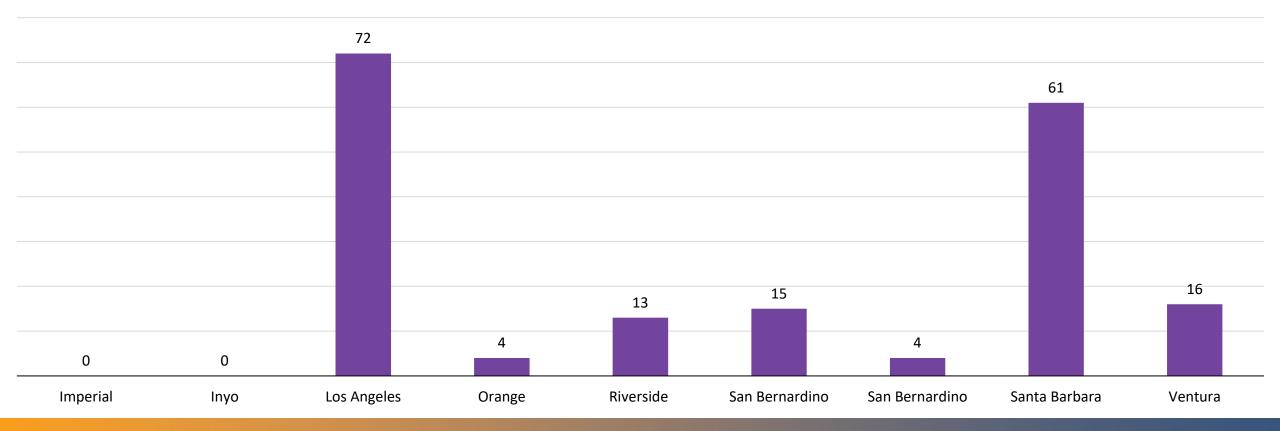

### **ACE TICKETS: DIGALERT**

#### **ACE Tickets for DigAlert**

<sup>(2024)</sup> 