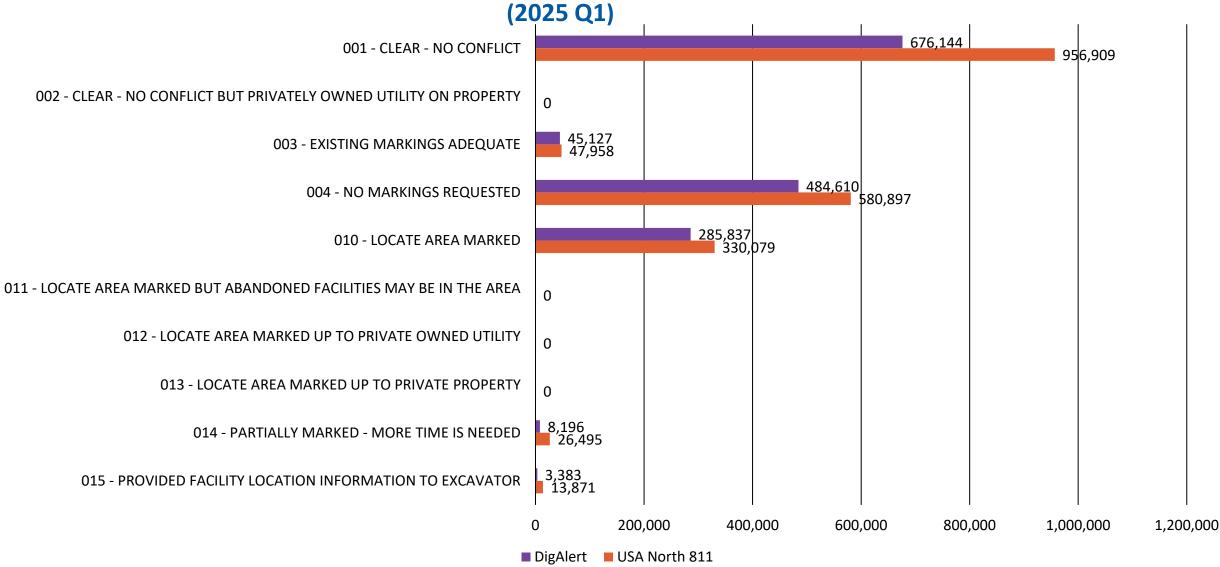

0    | 162    | 204    | 193    | 199    | 169    | 147       | 172     | 132      | 140      |
| No Response | 1,045   | 1,122    | 1,375  | 1,414  | 1,403  | 1,309  | 1,248  | 1,295  | 1,033     | 1,202   | 899      | 1,041    |
| Return      | 300     | 290      | 279    | 416    | 344    | 307    | 349    | 364    | 351       | 420     | 319      | 307      |
| ACE         | 6       | 8        | 11     | 9      | 13     | 7      | 13     | 48     | 17        | 10      | 19       | 24       |

### DigAlert Ticket Type Data Monthly (2025 Q1)



# USA North 811 Ticket Type Data

Monthly (2024)



# USA North 811 Ticket Type Data

**Monthly (2025 Q1)** 



#### Design Requests Monthly (2024)

USA North 811 DigAlert



#### Design Requests Monthly (2025 Q1)

USA North 811 DigAlert















| <b>OUSAGE</b><br>002 - CLEAR NO CONFLICT BUT PRIVATELY OWNED UTILITY ON PROPERTY |
|----------------------------------------------------------------------------------|
| 002 - CLEAR NO CONFLICT BUT PRIVATELY OWNED UTILITY ON PROPERTY                  |
| 004 - NO MARKINGS REQUESTED                                                      |
| 011- LOCATE AREA MARKED BUT ABANDONED FACILITIES MAY BE IN THE AREA              |
| 013 - LOCATE AREA MARKED UP TO PRIVATE PROPERTY                                  |
| 015 - PROVIDED FACILITY LOCATION INFORMATION TO EXCAVATOR                        |
| ■ 021 - NO ACCESS TO LOCATE AREA                                                 |
| 023 - DELINEATED AREA DOES NOT MATCH LOCATION REQUEST                            |
| 031 - REQUIRES STAND BY AT