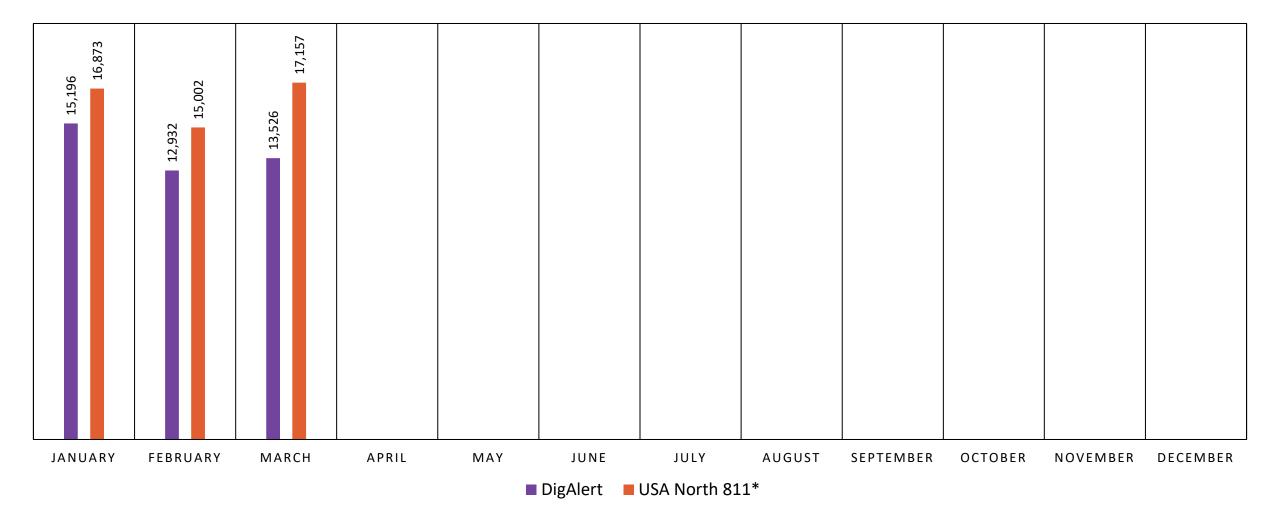

kets for DigAlert**

(2025 Q1)



## **ACE TICKETS: USA NORTH 811**

#### ACE Tickets for USA North 811

(2024)



## **ACE TICKETS: USA NORTH 811**

#### ACE Tickets for USA North 811

(2025 Q1)



#### Ticket Volume Monthly (2024)

USA North 811 DigAlert





■ USA North 811 ■ DigAlert



#### Homeowner Ticket Volume Monthly (2024)

USA North 811 DigAlert



#### Homeowner Ticket Volume Monthly (2025 Q1)

USA North 811 DigAlert



#### Average Ticket Delivery Notification Monthly (2024) (mm:ss)



#### Average Ticket Delivery Notification Monthly (2025 Q1) (mm:ss)



## **Tickets Created Via Call Or Online**

Monthly (2024)



## **Tickets Created Via Call Or Online**

Monthly (2025 Q1)



#### Calls Answered Volume Data Monthly (2024)



# Calls Answered Volume Data

Monthly (2025 Q1)



### Call Data Monthly (2024)

#### DigAlert

#### USA North 811\*

|           | Average<br>Speed of<br>Answer<br>(mm:ss) | Average<br>Abandoned Call<br>Rate (%) | Average Busy<br>Signal Rate (%) | Average Call<br>Duration<br>(mm:ss) |
|-----------|------------------------------------------|---------------------------------------|---------------------------------|-------------------------------------|
| January   | 00:18                                    | 1.29%                                 | 0%                              | 07:03                               |
| February  | 00:21                                    | 1.49%                                 | 0%                              | 07:11                               |
| March     | 00:25