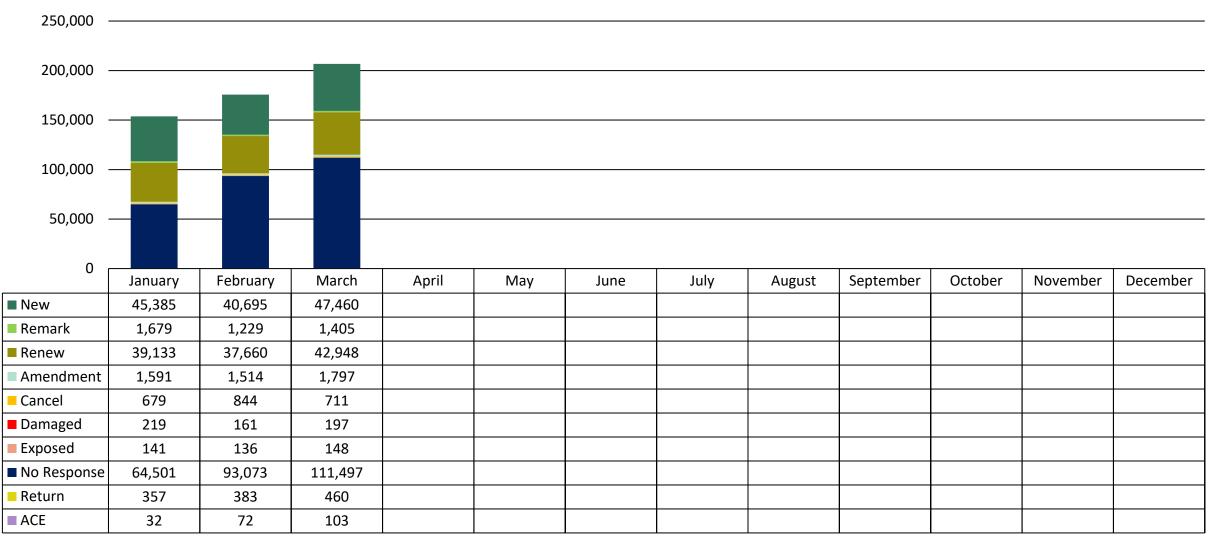

| 570    | 682    | 686    | 668       | 689     | 528      | 463      |
| Damaged     | 203     | 164      | 264    | 219    | 293    | 269    | 289    | 297    | 262       | 291     | 183      | 177      |
| Exposed     | 148     | 141      | 160    | 162    | 204    | 193    | 199    | 169    | 147       | 172     | 132      | 140      |
| No Response | 1,045   | 1,122    | 1,375  | 1,414  | 1,403  | 1,309  | 1,248  | 1,295  | 1,033     | 1,202   | 899      | 1,041    |
| Return      | 300     | 290      | 279    | 416    | 344    | 307    | 349    | 364    | 351       | 420     | 319      | 307      |
| ACE         | 6       | 8        | 11     | 9      | 13     | 7      | 13     | 48     | 17        | 10      | 19       | 24       |

### DigAlert Ticket Type Data Monthly (2025 Q1)



# USA North 811 Ticket Type Data

Monthly (2024)



# USA North 811 Ticket Type Data

**Monthly (2025 Q1)** 



#### Design Requests Monthly (2024)

USA North 811 DigAlert



#### Design Requests Monthly (2025 Q1)

USA North 811 DigAlert















| <b>OUSAGE</b><br>002 - CLEAR NO CONFLICT BUT PRIVATELY OWNED UTILITY ON PROPERTY |
|----------------------------------------------------------------------------------|
| 002 - CLEAR NO CONFLICT BUT PRIVATELY OWNED UTILITY ON PROPERTY                  |
| 004 - NO MARKINGS REQUESTED                                                      |
| 011- LOCATE AREA MARKED BUT ABANDONED FACILITIES MAY BE IN THE AREA              |
| 013 - LOCATE AREA MARKED UP TO PRIVATE PROPERTY                                  |
| 015 - PROVIDED FACILITY LOCATION