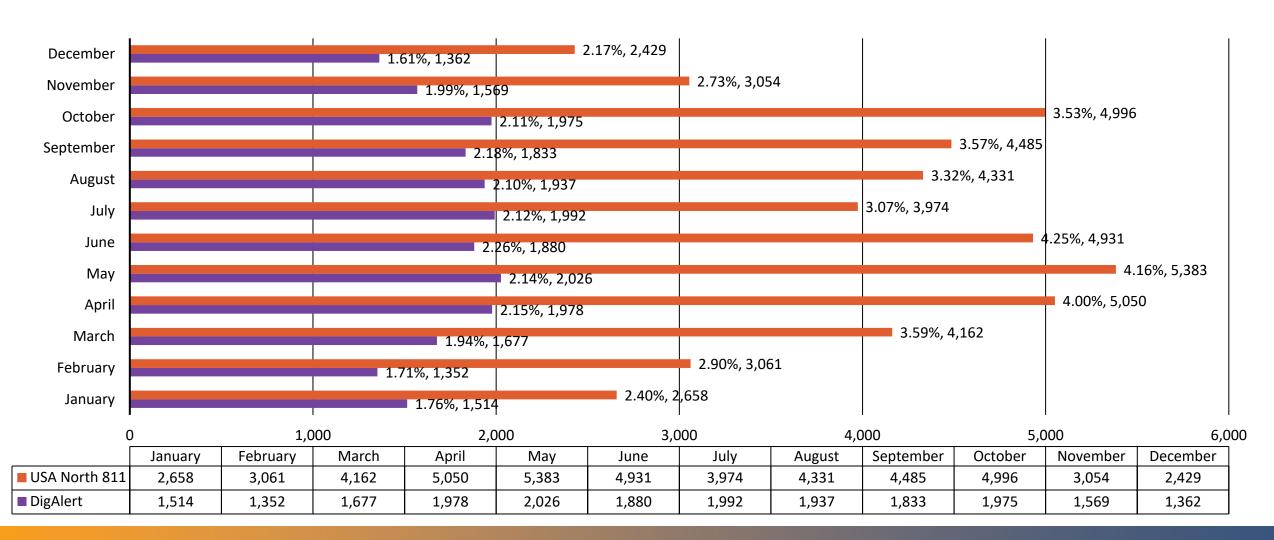

74   |  |
| Cancel      | 7,101   | 2,234   | 17,550  | 3,914   |  |
| Damage      | 2,911   | 577     | 2,538   | 545     |  |
| Exposed     | 1,967   | 425     | 2,015   | 448     |  |
| No Response | 14,386  | 269,071 | 8,878   | 2,652   |  |
| Return Trip | 4,046   | 1,200   | 3,526   | 958     |  |

### **ACE TICKETS: DIGALERT**

#### **ACE Tickets for DigAlert**



<sup>(2024)</sup> 

### **ACE TICKETS: DIGALERT**

#### **ACE Tickets for DigAlert**

(2025 Q1)



## **ACE TICKETS: USA NORTH 811**

#### ACE Tickets for USA North 811

(2024)



## **ACE TICKETS: USA NORTH 811**

#### ACE Tickets for USA North 811

(2025 Q1)



#### Ticket Volume Monthly (2024)

USA North 811 DigAlert





■ USA North 811 ■ DigAlert



#### Homeowner Ticket Volume Monthly (2024)

USA North 811 DigAlert



#### Homeowner Ticket Volume Monthly (2025 Q1)

USA North 811 DigAlert



#### Average Ticket Delivery Notification Monthly (2024) (mm:ss)



#### Average Ticket Delivery Notification Monthly (2025 Q1) (mm:ss)



## **Tickets Created Via Call Or Online**

Monthly (2024)



## **Tickets Created Via Call Or Online**

Monthly (2025 Q1)



#### Calls Answered Volume Data Monthly (2024)



# Calls Answered Volume Data

Monthly (2025 Q1)



### Call Data Monthly (2024)

#### DigAlert

#### USA North 811\*

|           | Average<br>Speed of<br>Answer<br>(mm:ss) | Average<br>Abandoned Call<br>Rate (%) | Average Busy<br>Signal Rate (%) | Average Call<br>Duration<br>(mm:ss) |
|-----------|------------------------------------------|---------------------------------------|---------------------------