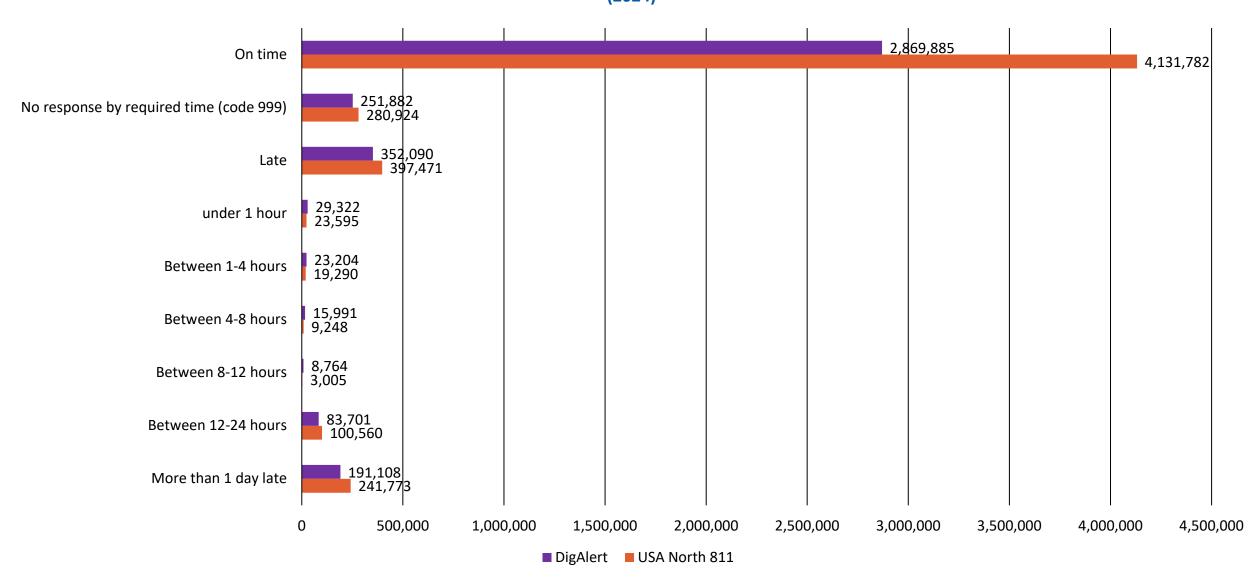

# EPR Response Times

### USA North EPR Response Time Monthly (2024)

|           | On time | No response by<br>required time<br>(code 999) | Late   | Under 1<br>hour | Between<br>1-4 hours | Between<br>4-8 hours | Between<br>8-12 hours | Between<br>12-24 hours | More than<br>1 day late |
|-----------|---------|-----------------------------------------------|--------|-----------------|----------------------|----------------------|-----------------------|------------------------|-------------------------|
| January   | 344,680 | 20,923                                        | 34,500 | 1,575           | 1,479                | 955                  | 179                   | 8,384                  | 21,928                  |
| February  | 325,782 | 19,601                                        | 33,082 | 1,426           | 1,637                | 646                  | 246                   | 8,160                  | 20,967                  |
| March     | 364,068 | 18,841                                        | 36,137 | 2,004           | 1,594                | 675                  | 235                   | 9,132                  | 22,497                  |
| April     | 397,371 | 18,442                                        | 35,666 | 2,212           | 1,731                | 757                  | 207                   | 8,786                  | 21,973                  |
| May       | 389,103 | 24,005                                        | 32,492 | 2,157           | 1,405                | 791                  | 278                   | 8,897                  | 18,964                  |
| June      | 333,810 | 24,095                                        | 32,110 | 1,285           | 1,417                | 608                  | 201                   | 6,961                  | 21,638                  |
| July      | 349,532 | 26,419                                        | 26,356 | 1,911           | 1,610                | 729                  | 253                   | 7,055                  | 14,798                  |
| August    | 350,603 | 26,418                                        | 34,913 | 2,583           | 1,735                | 805                  | 290                   | 8,425                  | 21,075                  |
| September | 350,889 | 25,865                                        | 40,067 | 3,098           | 2,491                | 1,128                | 404                   | 10,339                 | 22,607                  |
| October   | 383,030 | 25,835                                        | 33,112 | 2,613           | 1,851                | 923                  | 306                   | 9,926                  | 17,493                  |
| November  | 272,242 | 25,851                                        | 28,269 | 1,435           | 1,088                | 547                  | 196                   | 7,433                  | 17,570                  |
| December  | 270,672 | 24,629                                        | 30,767 | 1,296           | 1,252                | 684                  | 210                   | 7,062                  | 20,263                  |