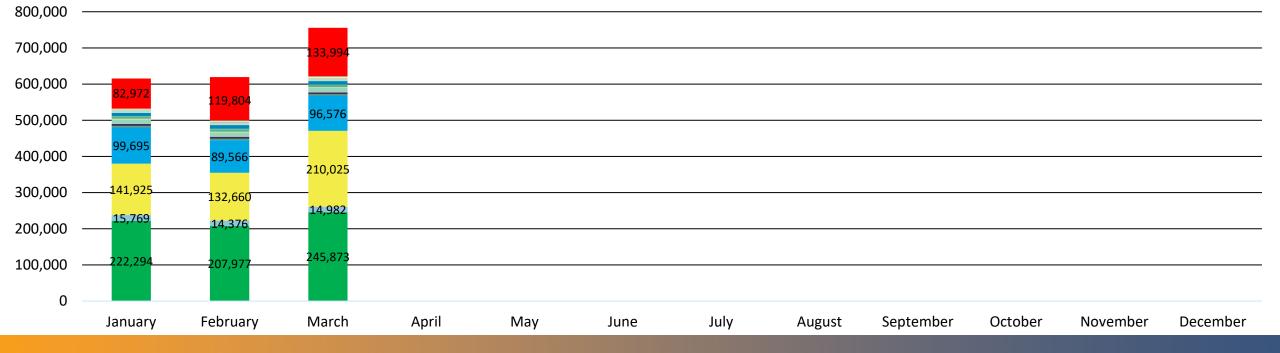

### DigAlert EPR Response Time Monthly (2025 Q1)

|           | On time | No response by<br>required time<br>(code 999) | Late   | Under 1 hour | Between<br>1-4 hours | Between<br>4-8 hours | Between<br>8-12 hours | Between<br>12-24 hours | More than<br>1 day late |
|-----------|---------|-----------------------------------------------|--------|--------------|----------------------|----------------------|-----------------------|------------------------|-------------------------|
| January   | 817,640 | 11,476                                        | 20,262 | 2,106        | 1,697                | 880                  | 440                   | 5.352                  | 9,787                   |
| February  | 819,571 | 18,618                                        | 23,583 | 2,372        | 1,835                | 865                  | 300                   | 5.865                  | 12,346                  |
| March     | 971,965 | 19,392                                        | 28,442 | 2,836        | 1,871                | 945                  | 744                   | 6.252                  | 15,794                  |
| April     |         |                                               |        |              |                      |                      |                       |                        |                         |
| May       |         |                                               |        |              |                      |                      |                       |                        |                         |
| June      |         |                                               |        |              |                      |                      |                       |                        |                         |
| July      |         |                                               |        |              |                      |                      |                       |                        |                         |
| August    |         |                                               |        |              |                      |                      |                       |                        |                         |
| September |         |                                               |        |              |                      |                      |                       |                        |                         |
| October   |         |                                               |        |              |                      |                      |                       |                        |                         |
| November  |         |                                               |        |              |                      |                      |                       |                        |                         |
| December  |         |                                               |        |              |                      |                      |                       |                        |                         |