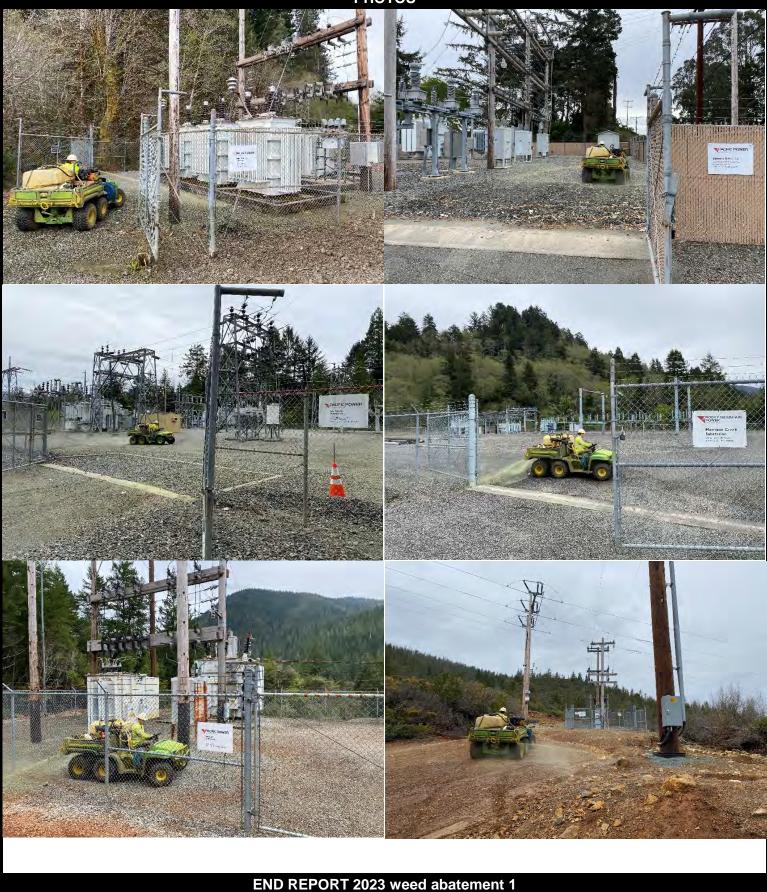

|                                     |                                                     |               |            | PROJ                               | ECIIN   | FORM     |            |         |                                 |         |       |         |         |        |
|-------------------------------------|-----------------------------------------------------|---------------|------------|------------------------------------|---------|----------|------------|---------|---------------------------------|---------|-------|---------|---------|--------|
| Project Name:                       | 2023 weed abatement                                 |               |            |                                    |         |          |            |         |                                 | ject #: | 80327 |         |         |        |
| QAR:                                | Troy Gingerich                                      |               |            |                                    |         |          |            |         |                                 | port #: | 1     |         |         |        |
| Location:                           | Cresent C                                           | City District |            |                                    |         |          |            |         | Date: 4/21/2023                 |         |       |         |         |        |
|                                     |                                                     |               | D          | AILY I                             | PROGF   | RESS F   | REPOF      | RT      |                                 |         |       |         |         |        |
| WX Enter Zip                        | Number of Personnel and Major Equipment at the Site |               |            |                                    |         |          |            |         |                                 |         |       |         |         |        |
| Temp: 55.6                          |                                                     |               |            |                                    |         |          |            |         |                                 |         |       |         |         |        |
| Wind: Light Breeze                  |                                                     |               | lan        |                                    |         |          |            |         |                                 |         |       |         |         |        |
| Humidity: 84%                       |                                                     |               | ym         | dn>                                | tor     | iler     |            |         |                                 |         |       |         |         |        |
| Last Updated (GMT):                 |                                                     |               | Journeyman | Pickup                             | Gator   | Trailer  |            |         |                                 |         |       |         |         |        |
| 4/21/23 17:28                       |                                                     |               | Jou        |                                    |         | •        |            |         |                                 |         |       |         |         |        |
| Contractor                          |                                                     | Hours         |            |                                    |         |          |            |         |                                 |         |       |         |         |        |
| Victory weed control                |                                                     | 6:00          | 1          | 1                                  | 1       | 1        |            |         |                                 |         |       |         |         |        |
|                                     |                                                     | 7:30          |            |                                    |         | I        |            |         |                                 |         |       |         |         |        |
| Silvey                              |                                                     | 6:00          | 1          | 1                                  |         |          |            |         |                                 |         |       |         |         |        |
| Silvey                              |                                                     | 7:30          |            | 1                                  |         |          |            |         |                                 |         |       |         |         |        |
|                                     |                                                     |               |            |                                    | Site S  | Safety   |            |         |                                 |         |       |         |         |        |
| Tailboard cond                      | ucted by:                                           | Troy Gingeric | ch         |                                    |         |          |            |         | Company: Silvey                 |         |       |         |         |        |
| Were all pe                         | ersons on a                                         | site present? | YES        | 3                                  |         | Were a   | all visite | ors bri | iefed before entering the site? |         |       |         |         | YES    |
| Was perimete                        | er security                                         | maintained?   | YES        | YES Was a Safety Watcher Required? |         |          |            |         |                                 |         |       |         | N/A     |        |
| Construction Task Comments & Photos |                                                     |               |            |                                    |         |          |            |         |                                 |         |       |         |         |        |
| Victory sprayed                     |                                                     |               |            |                                    |         |          |            |         |                                 |         |       |         |         |        |
| Earl Substation                     |                                                     |               | Smith      | River                              | Substat | tion, M  | orrison    | Creek   | < Subst                         | tation, | Gasqu | iet Sub | statior | ו, and |
| Patrick's Creek                     |                                                     |               |            |                                    |         |          |            |         |                                 |         |       |         |         |        |
| Redwood Subst                       | tation, did                                         | not get spray | ed bec     | ause                               | of cons | structio | n <b>.</b> |         |                                 |         |       |         |         |        |
|                                     |                                                     |               |            |                                    |         |          |            |         |                                 |         |       |         |         |        |
|                                     |                                                     |               |            |                                    |         |          |            |         |                                 |         |       |         |         |        |