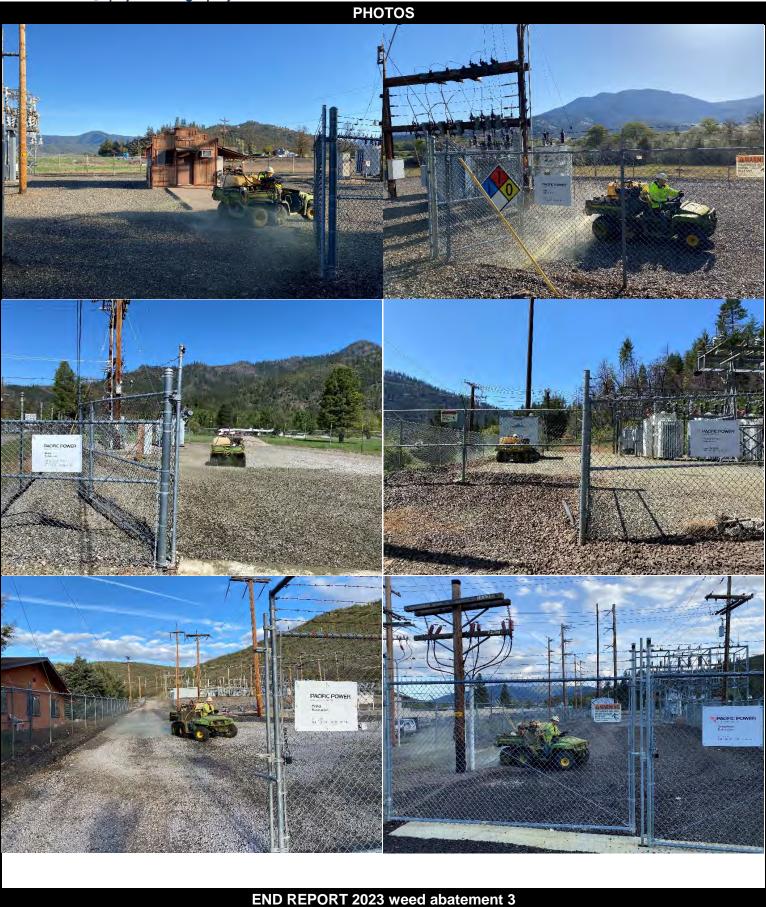

DCREP PacifiCorp weed abatement 2023 5/10/2023 9:16 PM Page 2 of 2

PHOTOS

|                         |                     |               |        | PROJ                                          | ECT IN  | IFORM   | IATION    |          |                                     |         |           |         |         |     |  |  |
|-------------------------|---------------------|---------------|--------|-----------------------------------------------|---------|---------|-----------|----------|-------------------------------------|---------|-----------|---------|---------|-----|--|--|
| Project Name:           | 2023 weed abatement |               |        |                                               |         |         |           |          |                                     | ject #: | 80327     |         |         |     |  |  |
| QAR:                    | Troy Ging           | Report #: 3   |        |                                               |         |         |           |          |                                     |         |           |         |         |     |  |  |
| Location:               | Yreka Dis           | strict        |        |                                               |         |         |           |          | 1                                   | Date:   | 5/11/2023 |         |         |     |  |  |
|                         |                     |               | D      | AILY F                                        | PROGF   | RESSI   | REPOF     | ۲۲       |                                     |         |           |         |         |     |  |  |
| WX Enter Zip            | $Code \rightarrow$  | 96097         |        | 1                                             | Numbe   | r of Pe | rsonne    | el and l | Major E                             | quipm   | ent at    | the Sit | е       |     |  |  |
| Temp: 60.8 °F Clear Sky |                     |               |        |                                               |         |         |           |          |                                     |         |           |         |         |     |  |  |
| Wind: Gentle Breeze     |                     |               | าลท    |                                               |         |         |           |          |                                     |         |           |         |         |     |  |  |
| Humidity: 59%           | No                  | эуп           | Pickup | Gator                                         | Trailer |         |           |          |                                     |         |           |         |         |     |  |  |
| Last U                  | MT):                | Journeyman    |        |                                               |         |         |           |          |                                     |         |           |         |         |     |  |  |
| 5/11/23 21:37           |                     |               | Jol    |                                               |         |         |           |          |                                     |         |           |         |         |     |  |  |
| Contractor              |                     | Hours         |        |                                               |         |         |           |          |                                     |         |           |         |         |     |  |  |
| Victory weed co         | ontrol              | 6:00          | 1      | 1                                             | 1       | 1       |           |          |                                     |         |           |         |         |     |  |  |
| victory weed co         | huoi                | 7:30          |        | I                                             |         | 1       |           |          |                                     |         |           |         |         |     |  |  |
| Silvey                  |                     | 6:00          | 1      | 1     1     1     1       1     1     1     1 |         |         |           |          |                                     |         |           |         |         |     |  |  |
| Onvey                   |                     | 7:30          | I      |                                               |         |         |           |          |                                     |         |           |         |         |     |  |  |
|                         |                     |               |        |                                               | Site S  | Safety  |           |          |                                     |         |           |         |         |     |  |  |
| Tailboard cond          | ucted by:           | Troy Gingerio | ch     |                                               |         |         |           |          | Company: Silvey                     |         |           |         |         |     |  |  |
| Were all pe             | ersons on           | site present? | YES    | 3                                             |         | Werea   | all visit | ors bri  | iefed before entering the site? YES |         |           |         |         |     |  |  |
| Was perimete            | er security         | maintained?   | YES    | YES Was a Safety Watcher Required?            |         |         |           |          |                                     |         |           |         | d?      | N/A |  |  |
|                         |                     | _             |        |                                               | Task (  |         |           |          |                                     |         |           |         |         |     |  |  |
| Victory sprayed         |                     |               |        |                                               |         |         |           |          |                                     |         |           |         |         |     |  |  |
| Steelhead Swite         | •                   |               |        |                                               |         |         |           |          |                                     |         |           |         | nissior | n   |  |  |
| Switch 3G49, H          | lappy Cam           | p Substation, | Yreka  | Subs                                          | tation, | Green   | norn S    | ubstati  | on, and                             |         | pps C     | enter.  |         |     |  |  |
|                         |                     |               |        |                                               |         |         |           |          |                                     |         |           |         |         |     |  |  |

DCREP PacifiCorp weed abatement 2023 5/11/2023 9:41 PM Page 2 of 2

5/11/2023