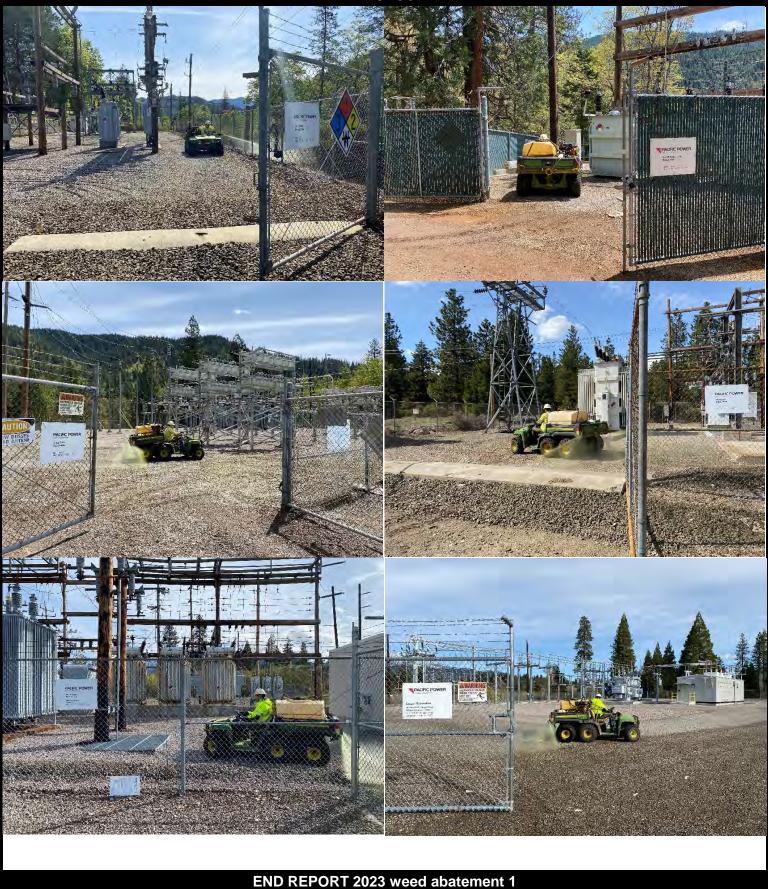

PHOTOS

|                                                      |                                                     |                |                           | PROJ                                 |         | IFORM   |         |         |                 |                                 |             |         |       |     |  |
|------------------------------------------------------|-----------------------------------------------------|----------------|---------------------------|--------------------------------------|---------|---------|---------|---------|-----------------|---------------------------------|-------------|---------|-------|-----|--|
| Project Name:                                        | 2023 weed abatement                                 |                |                           |                                      |         |         |         |         |                 | Project #: 80327                |             |         |       |     |  |
| QAR:                                                 | Troy Ging                                           | Troy Gingerich |                           |                                      |         |         |         |         |                 |                                 | Report #: 1 |         |       |     |  |
| Location:                                            | Yreka Dis                                           | strict         |                           |                                      |         |         |         |         |                 | Date: 5/9/2023                  |             |         |       |     |  |
|                                                      |                                                     |                | D                         | AILY                                 | PROG    | RESS    | REPOF   | RT      |                 |                                 |             |         |       |     |  |
| WX Enter Zip                                         | Number of Personnel and Major Equipment at the Site |                |                           |                                      |         |         |         |         |                 |                                 |             |         |       |     |  |
| Temp: 57.2                                           | Temp: 57.2 °F Few Clouds                            |                |                           |                                      |         |         |         |         |                 |                                 |             |         |       |     |  |
| Wind: Light Bre                                      | eze                                                 |                | าลท                       | _                                    |         | Trailer |         |         |                 |                                 |             |         |       |     |  |
| Humidity: 51%                                        | Precip:                                             | No             | Journeyman                | Pickup                               | Gator   |         |         |         |                 |                                 |             |         |       |     |  |
| Last U                                               | odated (Gl                                          | MT):           | nrn.                      | Pic                                  | Ga      |         |         |         |                 |                                 |             |         |       |     |  |
| 5/9/23 20:03                                         |                                                     |                | Jol                       |                                      |         |         |         |         |                 |                                 |             |         |       |     |  |
| Contractor                                           | Contractor                                          |                |                           |                                      |         |         |         |         |                 |                                 |             |         |       |     |  |
| Victory weed control                                 |                                                     | 6:00           | 1                         | 1                                    | 1       | 1       |         |         |                 |                                 |             |         |       |     |  |
|                                                      |                                                     | 7:30           |                           |                                      | •       |         |         |         |                 |                                 |             |         |       |     |  |
| Silvey                                               |                                                     | 6:00           | 1                         | 1                                    |         |         |         |         |                 |                                 |             |         |       |     |  |
| Onvey                                                |                                                     | 7:30           |                           | '                                    |         |         |         |         |                 |                                 |             |         |       |     |  |
|                                                      |                                                     |                |                           |                                      | Site S  | Safety  |         |         | T               |                                 | T           |         |       |     |  |
| Tailboard cond                                       | ucted by:                                           | Troy Gingeri   |                           |                                      |         |         |         |         | Company: Silvey |                                 |             |         |       |     |  |
| Were all pe                                          | ersons on a                                         | site present?  | YES Were all visitors bri |                                      |         |         |         |         |                 | iefed before entering the site? |             |         |       |     |  |
| Was perimeter security maintained?                   |                                                     |                |                           | YES Was a Safety Watcher Required? N |         |         |         |         |                 |                                 |             |         | N/A   |     |  |
|                                                      |                                                     |                |                           |                                      | Task (  |         |         |         |                 |                                 |             |         |       |     |  |
| Victory sprayed<br>Crag View Subs<br>Substation, Mot | station, So                                         | outh Dunsmui   | r Subs                    | tation                               | , North | Dunsn   | nuir Su | bstatio | on, Mc          | Cloud S                         | Substa      | tion, S | nowbr | ush |  |
| Comm site beca                                       | ause of sn                                          | ow.            |                           |                                      |         |         |         |         |                 |                                 |             |         |       |     |  |

DCREP PacifiCorp weed abatement 2023 5/9/2023 8:03 PM Page 2 of 2

PHOTOS

|                                                 |                     |               |                                       | PROJ    | ECT IN                                                 | FORM    | ATION  |          |                 |        |        |         |          |     |  |
|-------------------------------------------------|---------------------|---------------|---------------------------------------|---------|--------------------------------------------------------|---------|--------|----------|-----------------|--------|--------|---------|----------|-----|--|
| Project Name:                                   | 2023 weed abatement |               |                                       |         |                                                        |         |        |          |                 | ect #: | 80327  |         |          |     |  |
| QAR:                                            | Troy Ging           | Report #: 2   |                                       |         |                                                        |         |        |          |                 |        |        |         |          |     |  |
| Location:                                       | Yreka Dis           | strict        | Date: 5/10/2023 DAILY PROGRESS REPORT |         |                                                        |         |        |          |                 |        |        |         | 2023     |     |  |
|                                                 |                     |               | D                                     | AILY F  | PROGF                                                  | RESS F  | REPOF  | RT       |                 |        |        |         |          |     |  |
| WX Enter Zip                                    | $Code \rightarrow$  | 96097         |                                       | 1       | Numbe                                                  | r of Pe | rsonne | el and I | Major E         | quipm  | ent at | the Sit | е        |     |  |
| Temp: 54.7 °F Scattered Clouds                  |                     |               |                                       |         |                                                        |         |        |          |                 |        |        |         |          |     |  |
| Wind: Gentle Breeze                             |                     |               | าลท                                   |         |                                                        |         |        |          |                 |        |        |         |          |     |  |
| Humidity: 59% Precip: No<br>Last Updated (GMT): |                     |               | эуп                                   | kup     | Gator                                                  | iler    |        |          |                 |        |        |         |          |     |  |
| Last U                                          | MT):                | Journeyman    | Pickup                                | Ga      | Trailer                                                |         |        |          |                 |        |        |         |          |     |  |
| 5/10/23 21:15                                   |                     |               | Jor                                   |         |                                                        |         |        |          |                 |        |        |         |          |     |  |
| Contractor                                      |                     | Hours         |                                       |         |                                                        |         |        |          |                 |        |        |         |          |     |  |
| /ictory weed control 6:00                       |                     | 1             | 1                                     | 1       | 1                                                      |         |        |          |                 |        |        |         |          |     |  |
|                                                 |                     | 7:30          | I                                     | I       | I                                                      | l       |        |          |                 |        |        |         |          |     |  |
| Silvey                                          | 6.00                |               | 1                                     | 1       |                                                        |         |        |          |                 |        |        |         |          |     |  |
| Onvey                                           |                     | 7:30          | •                                     | 1       |                                                        |         |        |          |                 |        |        |         |          |     |  |
|                                                 |                     |               |                                       |         | Site S                                                 | Safety  |        |          |                 |        |        |         |          |     |  |
| Tailboard cond                                  | -                   |               | 1                                     |         |                                                        |         |        |          | Company: Silvey |        |        |         |          |     |  |
| Were all pe                                     | ersons on           | site present? |                                       |         | Were all visitors briefed before entering the site? YE |         |        |          |                 |        |        |         |          | YES |  |
| Was perimeter security maintained? YES          |                     |               |                                       |         | Was a Safety Watcher Required? N                       |         |        |          |                 |        |        |         |          |     |  |
|                                                 |                     |               |                                       |         | Task (                                                 |         |        |          |                 |        |        |         |          |     |  |
| Victory sprayed                                 |                     |               | •                                     |         |                                                        |         | •      |          |                 | •      |        |         |          |     |  |
| Ager Substation                                 | •                   |               |                                       |         | •                                                      |         |        |          |                 |        |        | •       | ostation | n,  |  |
| Shastina Substa                                 | ation, wee          | ea Junction S | ubstati                               | on, Int | ernatio                                                | nai Pa  | per Su | ostatio  | n, and          | vveed  | Subsi  | ation.  |          |     |  |