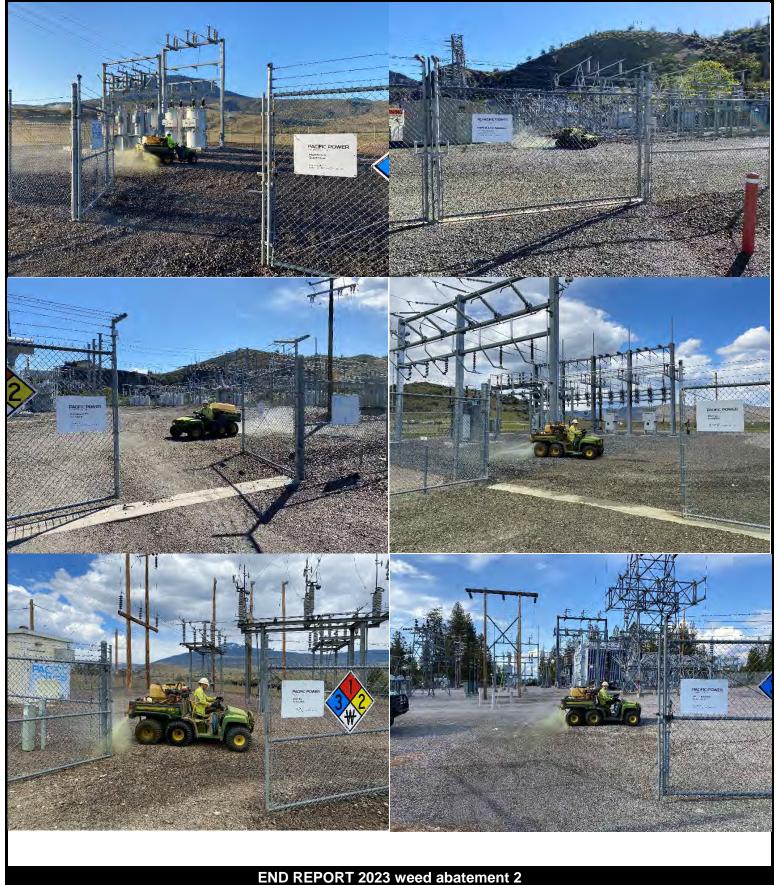

DCREP PacifiCorp weed abatement 2023 5/9/2023 8:03 PM Page 2 of 2

PHOTOS

|                                                 |                     |               |                                       | PROJ    | ECT IN                                                 | FORM    | ATION  |          |                 |        |        |         |          |     |  |
|-------------------------------------------------|---------------------|---------------|---------------------------------------|---------|--------------------------------------------------------|---------|--------|----------|-----------------|--------|--------|---------|----------|-----|--|
| Project Name:                                   | 2023 weed abatement |               |                                       |         |                                                        |         |        |          |                 | ect #: | 80327  |         |          |     |  |
| QAR:                                            | Troy Ging           | Report #: 2   |                                       |         |                                                        |         |        |          |                 |        |        |         |          |     |  |
| Location:                                       | Yreka Dis           | strict        | Date: 5/10/2023 DAILY PROGRESS REPORT |         |                                                        |         |        |          |                 |        |        |         | 2023     |     |  |
|                                                 |                     |               | D                                     | AILY F  | PROGF                                                  | RESS F  | REPOF  | RT       |                 |        |        |         |          |     |  |
| WX Enter Zip                                    | $Code \rightarrow$  | 96097         |                                       | 1       | Numbe                                                  | r of Pe | rsonne | el and I | Major E         | quipm  | ent at | the Sit | е        |     |  |
| Temp: 54.7 °F Scattered Clouds                  |                     |               |                                       |         |                                                        |         |        |          |                 |        |        |         |          |     |  |
| Wind: Gentle Breeze                             |                     |               | าลท                                   |         |                                                        |         |        |          |                 |        |        |         |          |     |  |
| Humidity: 59% Precip: No<br>Last Updated (GMT): |                     |               | эуп                                   | kup     | Gator                                                  | iler    |        |          |                 |        |        |         |          |     |  |
| Last U                                          | MT):                | Journeyman    | Pickup                                | Ga      | Trailer                                                |         |        |          |                 |        |        |         |          |     |  |
| 5/10/23 21:15                                   |                     |               | Jor                                   |         |                                                        |         |        |          |                 |        |        |         |          |     |  |
| Contractor                                      |                     | Hours         |                                       |         |                                                        |         |        |          |                 |        |        |         |          |     |  |
| /ictory weed control 6:00                       |                     | 1             | 1                                     | 1       | 1                                                      |         |        |          |                 |        |        |         |          |     |  |
|                                                 |                     | 7:30          | I                                     | I       | I                                                      | l       |        |          |                 |        |        |         |          |     |  |
| Silvey                                          | 6.00                |               | 1                                     | 1       |                                                        |         |        |          |                 |        |        |         |          |     |  |
| Onvey                                           |                     | 7:30          | •                                     | 1       |                                                        |         |        |          |                 |        |        |         |          |     |  |
|                                                 |                     |               |                                       |         | Site S                                                 | Safety  |        |          |                 |        |        |         |          |     |  |
| Tailboard cond                                  | -                   |               | 1                                     |         |                                                        |         |        |          | Company: Silvey |        |        |         |          |     |  |
| Were all pe                                     | ersons on           | site present? |                                       |         | Were all visitors briefed before entering the site? YE |         |        |          |                 |        |        |         |          | YES |  |
| Was perimeter security maintained? YES          |                     |               |                                       |         | Was a Safety Watcher Required? N                       |         |        |          |                 |        |        |         |          |     |  |
|                                                 |                     |               |                                       |         | Task (                                                 |         |        |          |                 |        |        |         |          |     |  |
| Victory sprayed                                 |                     |               | •                                     |         |                                                        |         | •      |          |                 | •      |        |         |          |     |  |
| Ager Substation                                 | •                   |               |                                       |         | •                                                      |         |        |          |                 |        |        | •       | ostation | n,  |  |
| Shastina Substa                                 | ation, wee          | ea Junction S | ubstati                               | on, Int | ernatio                                                | nai Pa  | per Su | ostatio  | n, and          | vveed  | Subsi  | ation.  |          |     |  |

DCREP PacifiCorp weed abatement 2023 5/10/2023 9:16 PM Page 2 of 2

PHOTOS

|                         |                     |               |        | PROJ                                          | ECT IN  | IFORM   | IATION    |          |                                     |         |           |         |         |     |  |  |
|-------------------------|---------------------|---------------|--------|-----------------------------------------------|---------|---------|-----------|----------|-------------------------------------|---------|-----------|---------|---------|-----|--|--|
| Project Name:           | 2023 weed abatement |               |        |                                               |         |         |           |          |                                     | ject #: | 80327     |         |         |     |  |  |
| QAR:                    | Troy Ging           | Report #: 3   |        |                                               |         |         |           |          |                                     |         |           |         |         |     |  |  |
| Location:               | Yreka Dis           | strict        |        |                                               |         |         |           |          | 1                                   | Date:   | 5/11/2023 |         |         |     |  |  |
|                         |                     |               | D      | AILY F                                        | PROGF   | RESSI   | REPOF     | ۲۲       |                                     |         |           |         |         |     |  |  |
| WX Enter Zip            | $Code \rightarrow$  | 96097         |        | 1                                             | Numbe   | r of Pe | rsonne    | el and l | Major E                             | quipm   | ent at    | the Sit | е       |     |  |  |
| Temp: 60.8 °F Clear Sky |                     |               |        |                                               |         |         |           |          |                                     |         |           |         |         |     |  |  |
| Wind: Gentle Breeze     |                     |               | าลท    |                                               |         |         |           |          |                                     |         |           |         |         |     |  |  |
| Humidity: 59%           | No                  | эуп           | Pickup | Gator                                         | Trailer |         |           |          |                                     |         |           |         |         |     |  |  |
| Last U                  | MT):                | Journeyman    |        |                                               |         |         |           |          |                                     |         |           |         |         |     |  |  |
| 5/11/23 21:37           |                     |               | Jol    |                                               |         |         |           |          |                                     |         |           |         |         |     |  |  |
| Contractor              |                     | Hours         |        |                                               |         |         |           |          |                                     |         |           |         |         |     |  |  |
| Victory weed co         | ontrol              | 6:00          | 1      | 1                                             | 1       | 1       |           |          |                                     |         |           |         |         |     |  |  |
| victory weed co         | huoi                | 7:30          |        | I                                             |         | 1       |           |          |                                     |         |           |         |         |     |  |  |
| Silvey                  |                     | 6:00          | 1      | 1     1     1     1       1     1     1     1 |         |         |           |          |                                     |         |           |         |         |     |  |  |
| Onvey                   |                     | 7:30          | I      |                                               |         |         |           |          |                                     |         |           |         |         |     |  |  |
|                         |                     |               |        |                                               | Site S  | Safety  |           |          |                                     |         |           |         |         |     |  |  |
| Tailboard cond          | ucted by:           | Troy Gingerio | ch     |                                               |         |         |           |          | Company: Silvey                     |         |           |         |         |     |  |  |
| Were all pe             | ersons on           | site present? | YES    | 3                                             |         | Werea   | all visit | ors bri  | iefed before entering the site? YES |         |           |         |         |     |  |  |
| Was perimete            | er security         | maintained?   | YES    | YES Was a Safety Watcher Required?            |         |         |           |          |                                     |         |           |         | d?      | N/A |  |  |
|                         |                     | _             |        |                                               | Task (  |         |           |          |                                     |         |           |         |         |     |  |  |
| Victory sprayed         |                     |               |        |                                               |         |         |           |          |                                     |         |           |         |         |     |  |  |
| Steelhead Swite         | •                   |               |        |                                               |         |         |           |          |                                     |         |           |         | nissior | n   |  |  |
| Switch 3G49, H          | lappy Cam           | p Substation, | Yreka  | Subs                                          | tation, | Green   | norn S    | ubstati  | on, and                             |         | pps C     | enter.  |         |     |  |  |
|                         |                     |               |        |                                               |         |         |           |          |                                     |         |           |         |         |     |  |  |