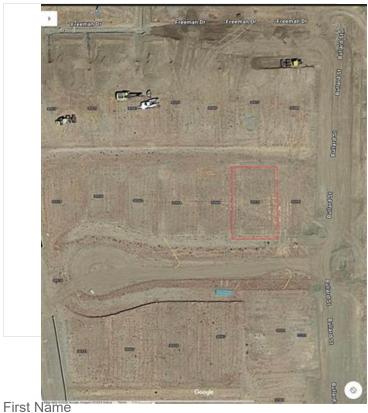

Lat: 33.6534 Lon: -117.12699

Best address or cross streets of damage location.

# 32518 Gonsalez Ct, Menifee Ca 92584

Describe the observed excavation activity.

Third-party grading for new homes without a valid USA ticket hit the 1/2 plastic service with the backhoe.

Upload photo of excavation location. The photo should be taken at a wide angle and include location identifiers such as buildings in the background, street signs, bridges, freeways, etc.: