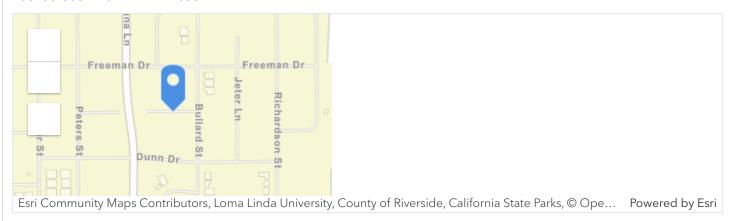

Lat: 33.6534 Lon: -117.12699

Best address or cross streets of damage location.

# 32518 Gonsalez Ct, Menifee Ca 92584

Describe the observed excavation activity.

Third-party grading for new homes without a valid USA ticket hit the 1/2 plastic service with the backhoe.

Upload photo of excavation location. The photo should be taken at a wide angle and include location identifiers such as buildings in the background, street signs, bridges, freeways, etc.:

Cross 1 : BULLARD ST

Cross 2:

Location: LOTS 8,9 & 15-17 GONZALEZ CT, LOTS LOC ON BOTH SIDES OF GONZALEZ CT : FROM APPROX 55FT W/OF BULLARD ST W/FOR APPROX 175FT TO COVER ALL LOTS

: \*\*STREETS SHOWN ON GOOGLE MAPS\*\*