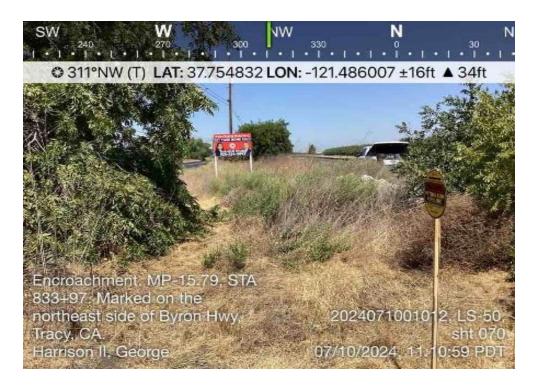

Kinder Morgan provided its "Liquids O&M Form" to the investigator. That form includes four photos taken by Kinder Morgan employee George Harrison II. The form states that "the billboard was constructed with two 4-inch x 4-inch x 10-feet post and a 6-feet x 8-feet sheet of plywood with the closest 4-inch x 4-inch post being 8 feet west of LS 50. A review of KMOCS (Kinder Morgan One Call Center System) yielded no active of previous One Call (USA) tickets for the discovered sign installation." (Exh. 2.) Two of those photos are included here for ease of reference.

Photo 1 provided by Kinder Morgan as an attachment to the O&M Form depicting the location of the billboard installation near the LS 50 Pipeline. (Exh. 2.)

Photo 2 provided by Kinder Morgan as an attachment to the O&M Form depicting the Kinder Morgan sign that was located near the where the billboard was installed.