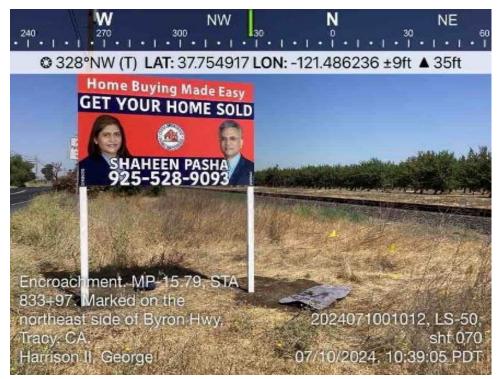

Kinder Morgan provided its "Liquids O&M Form" to the investigator. That form includes four photos taken by Kinder Morgan employee George Harrison II. The form states that "the billboard was constructed with two 4-inch x 4-inch x 10-feet post and a 6-feet x 8-feet sheet of plywood with the closest 4-inch x 4-inch post being 8 feet west of LS 50. A review of KMOCS (Kinder Morgan One Call Center System) yielded no active of previous One Call (USA) tickets for the discovered sign installation." (Exh. 2.) Two of those photos are included here for ease of reference.

Photo 1 provided by Kinder Morgan as an attachment to the O&M Form depicting the location of the billboard installation near the LS 50 Pipeline. (Exh. 2.)

Photo 2 provided by Kinder Morgan as an attachment to the O&M Form depicting the Kinder Morgan sign that was located near the where the billboard was installed.

#### **Executive Summary:**

On July 10, 2024, George Harrison II (Harrison), a Liner Rider with Kinder Morgan, observed a billboard during a routine patrol of Line Section 50 (LS 50) near 14300 Byron Road, Tracy, California. The billboard featured two 4-inch x 4-inch x 10-feet posts and one 6-feet x 8-feet sheet of plywood advertising Shaheen Pasha, a real estate agent with Pasha Real Estate, Incorporated (Pasha Real Estate)., The 4-inch x 4-inch sign post was located 8 feet from the pipeline.