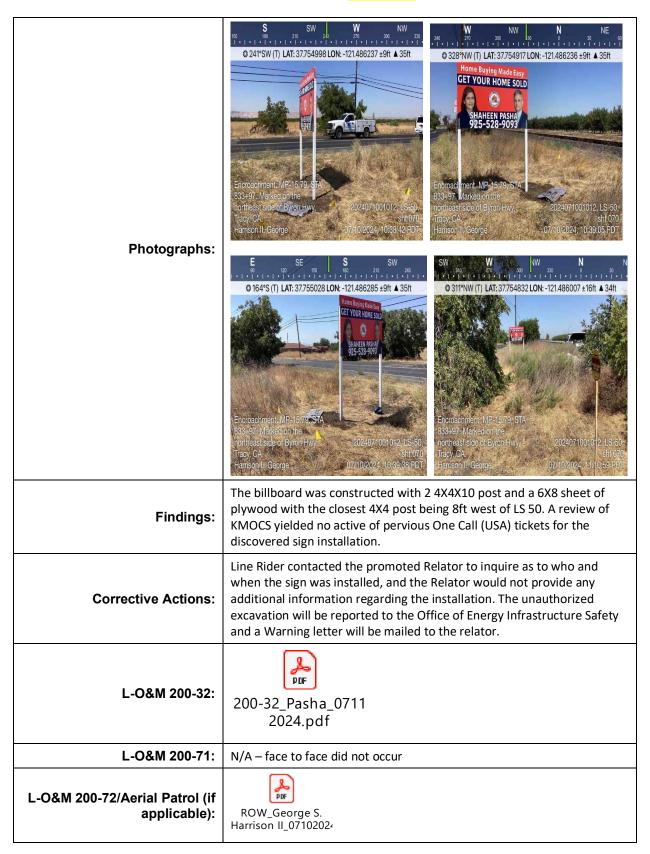

Kinder Morgan provided its "Liquids O&M Form" to the investigator. That form includes four photos taken by Kinder Morgan employee George Harrison II. The form states that "the billboard was constructed with two 4-inch x 4-inch x 10-feet post and a 6-feet x 8-feet sheet of plywood with the closest 4-inch x 4-inch post being 8 feet west of LS 50. A review of KMOCS (Kinder Morgan One Call Center System) yielded no active of previous One Call (USA) tickets for the discovered sign installation." (Exh. 2.) Two of those photos are included here for ease of reference.

Photo 1 provided by Kinder Morgan as an attachment to the O&M Form depicting the location of the billboard installation near the LS 50 Pipeline. (Exh. 2.)

Photo 2 provided by Kinder Morgan as an attachment to the O&M Form depicting the Kinder Morgan sign that was located near the where the billboard was installed.