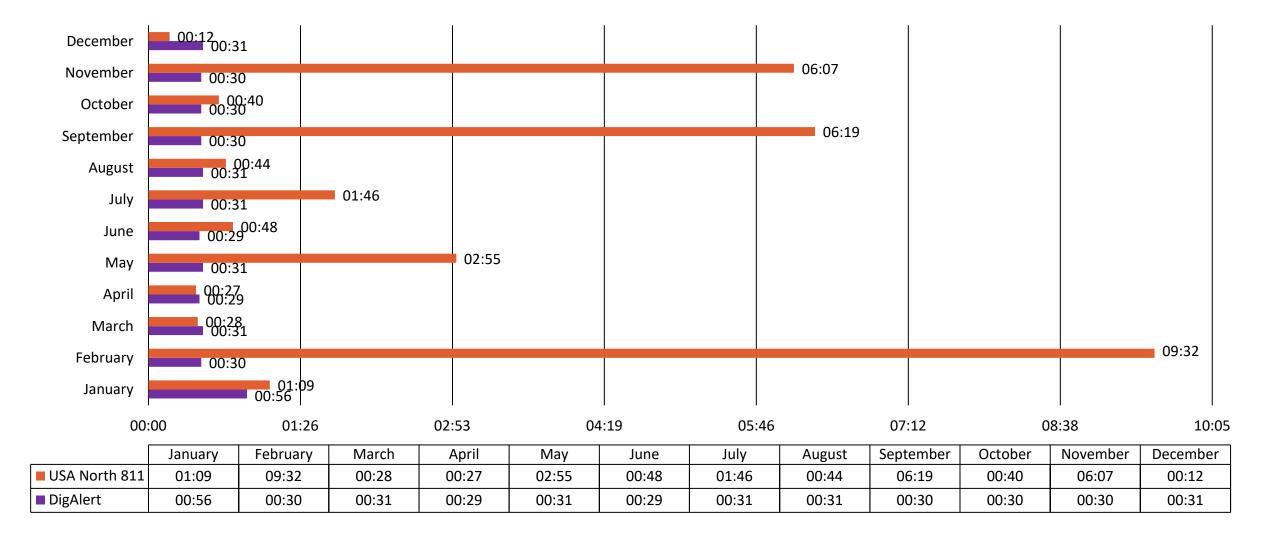

| 468,925 | 468,990 | 442,076       | 567,923 |  |  |  |  |
| Amendment   | 20,974  | 21,646  | 15,032        | 16,736  |  |  |  |  |
| Cancel      | 7,730   | 7,101   | 16,804        | 17,550  |  |  |  |  |
| Damage      | 2,910   | 2,911   | 2,197         | 2,538   |  |  |  |  |
| Exposed     | 2,876   | 1,967   | 1,490         | 2,015   |  |  |  |  |
| No Response | 14,571  | 14,386  | 7,867         | 8,878   |  |  |  |  |
| Return Trip | 3,799   | 4,046   | 2,783         | 3,526   |  |  |  |  |

### **ACE TICKETS: DIGALERT**



(2024)

■ Tickets per County



### **ACE TICKETS: USA NORTH 811**



(2024)





## Ticket Volume Monthly (2024)

■ USA North 811 ■ DigAlert



### Homeowner Ticket Volume Monthly (2024)





## Average Ticket Delivery Notification Monthly (2024) (mm:ss)



### **Tickets Created Via Call Or Online**

**Monthly (2024)** 



### **Calls Answered Volume Data**

**Monthly (2024)** 



\*USA North 811 call data includes California and Nevada



#### DigAlert

#### **Average Average Call Average** Speed of **Average Busy Abandoned Call Duration** Signal Rate (%) **Answer Rate (%)** (mm:ss) (mm:ss) 00:18 1.29% 0% 07:03 January February 00:21 1.49% 0% 07:11 March 00:25 1.48% 0% 07:09 00:36 1.56% 0% 07:05 April May 00:27 1.22% 0% 07:10 00:39 1.32% 0% June 07:11 July 00:32 0.91% 0% 07:11 0% August 00:25 0.65% 07:05 September 00:21 0.44% 0% 07:22 October 00:32 1.17% 0% 07:22 November 00:19 0.77% 0% 07:15 December 00:15 0.29% 0% 07:07

#### USA North 811\*

|           | Average<br>Speed of<br>Answer<br>(mm:ss) | Average<br>Abandoned Call<br>Rate (%) |