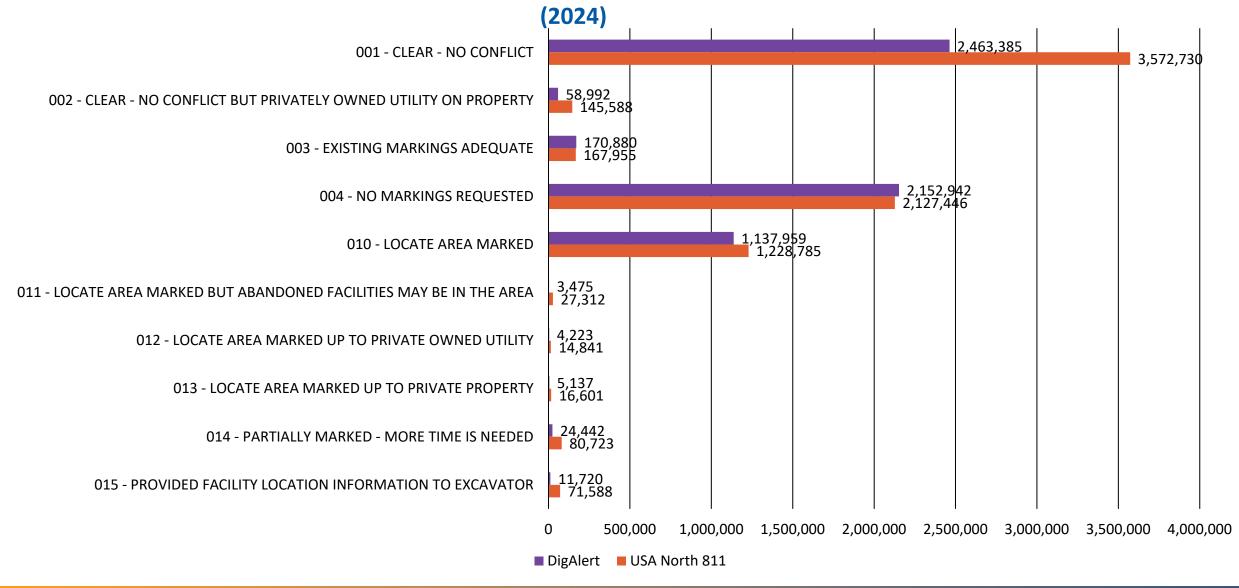

## Electronic Positive Response (EPR) Code Usage (2024)

- 003 EXISTING MARKINGS ADEQUATE
- 010 LOCATE AREA MARKED
- 012 LOCATE AREA MARKED UP TO PRIVATE OWNED UTILITY
- 014 PARTIALLY MARKED MORE TIME IS NEEDED
- 020 BAD ADDRESS/INCORRECT STREET/LOCATION INFO
- 022 NO DELINEATION
- 030 CONTACT FACILITY OWNER FOR FURTHER INFO
- 032 VISIBLE OR EXPOSED FACILITY
- 034 FIELD MEET REQUIRED
- 040 EXCAVATOR COMPLETED WORK PRIOR TO DUE DATE
- 042 EXCAVATOR CANCELED REQUEST
- 050 NEGOTIATED MARKING SCHEDULE
- 052 UNABLE TO LOCATE USING STANDARD LOCATING TECHNIQUES
- 080 EXTRAORDINARY CIRCUMSTANCES EXIST NO LOCATE DUE TO WEATHER/EMERGENCY/SAFETY CONDITIONS