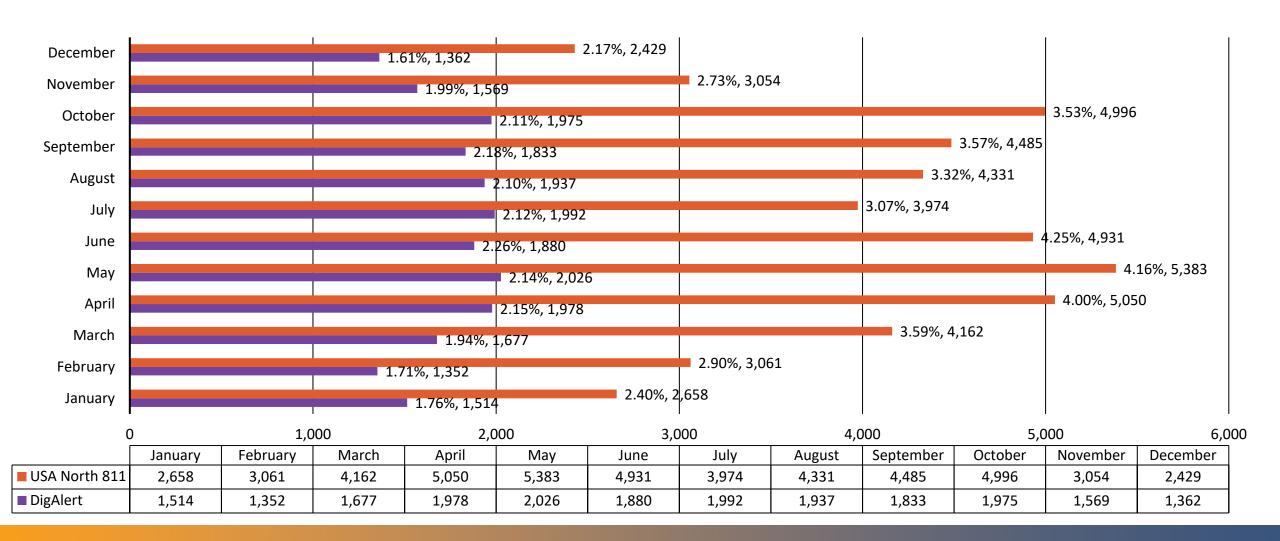

9,043  | 18,837  | 14,813        | 15,250  |  |  |  |  |
| Renewal     | 468,925 | 468,990 | 442,076       | 567,923 |  |  |  |  |
| Amendment   | 20,974  | 21,646  | 15,032        | 16,736  |  |  |  |  |
| Cancel      | 7,730   | 7,101   | 16,804        | 17,550  |  |  |  |  |
| Damage      | 2,910   | 2,911   | 2,197         | 2,538   |  |  |  |  |
| Exposed     | 2,876   | 1,967   | 1,490         | 2,015   |  |  |  |  |
| No Response | 14,571  | 14,386  | 7,867         | 8,878   |  |  |  |  |
| Return Trip | 3,799   | 4,046   | 2,783         | 3,526   |  |  |  |  |

### **ACE TICKETS: DIGALERT**



(2024)

■ Tickets per County



### **ACE TICKETS: USA NORTH 811**



(2024)





## Ticket Volume Monthly (2024)

■ USA North 811 ■ DigAlert



### Homeowner Ticket Volume Monthly (2024)





## Average Ticket Delivery Notification Monthly (2024) (mm:ss)



### **Tickets Created Via Call Or Online**

**Monthly (2024)** 



### **Calls Answered Volume Data**

**Monthly (2024)** 



\*USA North 811 call data includes California and Nevada



#### DigAlert

#### **Average Average Call Average** Speed of **Average Busy Abandoned Call Duration** Signal Rate (%) **Answer Rate (%)** (mm:ss) (mm:ss) 00:18 1.29% 0% 07:03 January February 00:21 1.49% 0% 07:11 March 00:25 1.48% 0% 07:09 00:36 1.56% 0% 07:05 April May 00:27 1.22% 0% 07:10 00:39 1.32% 0% June 07:11 July 00:32 0.91% 0% 07:11 0% August 00:25 0.65% 07:05 September 00:21 0.44% 0% 07:22 October 00:32 1.17% 0% 07:22 November 00:19 0.77% 0% 07:15 December 00:15 0.29% 0% 07:07

#### USA North 811\*

|           | Average<br>Speed