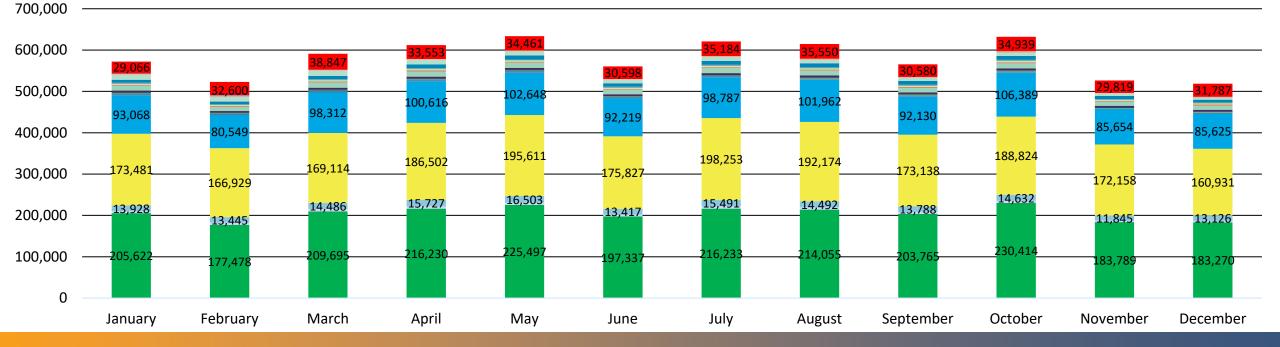

DIGGING WITHIN 14 CALENDAR DAYS (PREPLANNING)
- 051- MUTUALLY AGREED TO A LATER START DATE AND TIME
- 053 SCHEDULED MEET WITH EXCAVATOR AT REQUESTED DATE AND TIME
- ■999 NO RESPONSE BY REQUIRED TIME



- 003 EXISTING MARKINGS ADEQUATE
- 010 LOCATE AREA MARKED
- 012 LOCATE AREA MARKED UP TO PRIVATE OWNED UTILITY
- 014 PARTIALLY MARKED MORE TIME IS NEEDED
- 020 BAD ADDRESS/INCORRECT STREET/LOCATION INFO
- 022 NO DELINEATION
- 030 CONTACT FACILITY OWNER FOR FURTHER INFO
- 032 VISIBLE OR EXPOSED FACILITY
- 034 FIELD MEET REQUIRED
- 040 EXCAVATOR COMPLETED WORK PRIOR TO DUE DATE
- 042 EXCAVATOR CANCELED REQUEST
- 050 NEGOTIATED MARKING SCHEDULE
- 052 UNABLE TO LOCATE USING STANDARD LOCATING TECHNIQUES
- 080 EXTRAORDINARY CIRCUMSTANCES EXIST NO LOCATE DUE TO WEATHER/EMERGENCY/SAFETY CONDITIONS



### **USA North 811 EPR Code Usage**

Monthly (2024) 002 - CLEAR NO CONFLICT BUT PRIVATELY OWNED UTILITY ON PROPERTY

■ 001 - CLEAR NO CONFLICT

■ 003 - EXISTING MARKINGS ADEQUATE

■ 010 - LOCATE AREA MARKED

■ 012 - LOCATE AREA MARKED UP TO PRIVATE OWNED UTILITY

■ 014 - PARTIALLY MARKED - MORE TIME IS NEEDED

■ 020 - BAD ADDRESS/INCORRECT STREET/LOCATION INFO

■ 022 - NO DELINEATION

■ 030 - CONTACT FACILITY OWNER FOR FURTHER INFO

**032 - VISIBLE OR EXPOSED FACILITY** 

■ 034 - FIELD MEET REQUIRED

■ 040 - EXCAVATOR COMPLETED WORK PRIOR TO DUE DATE

■ 042 - EXCAVATOR CANCELED REQUEST

■ 050 - NEGOTIATED MARKING SCHEDULE

■ 052 - UNABLE TO LOCATE USING STANDARD LOCATING TECHNIQUES

■ 080 - EXTRAORDINARY CIRCUMSTANCES EXIST - NO LOCATE DUE TO WEATHER/EMERGENCY/SAFETY CONDITIONS

004 - N