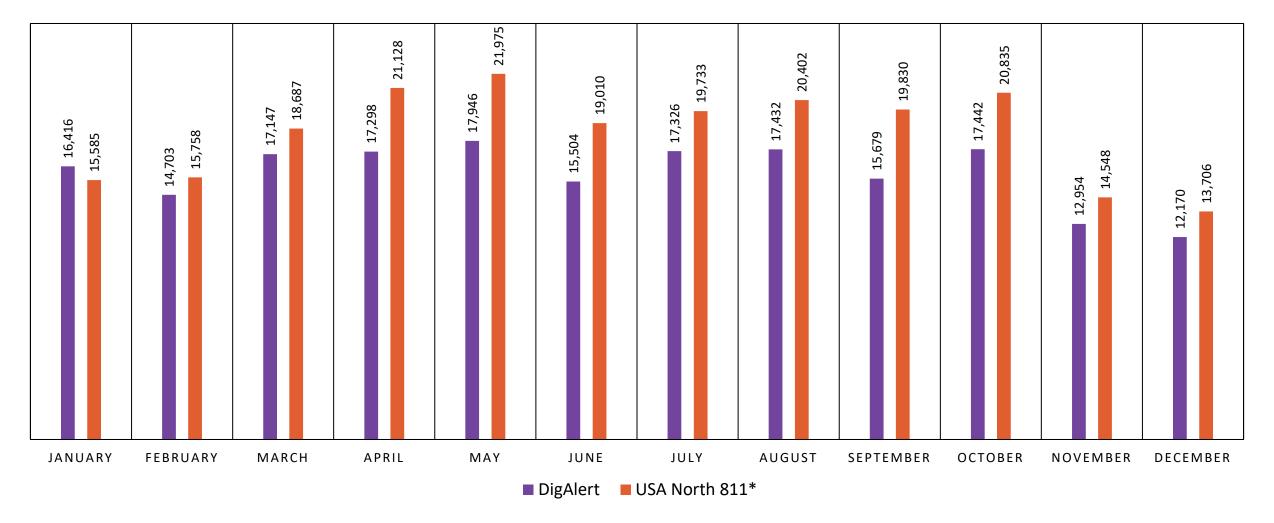

|  |  |  |
| Cancel      | 7,730   | 7,101   | 16,804        | 17,550  |  |  |  |  |
| Damage      | 2,910   | 2,911   | 2,197         | 2,538   |  |  |  |  |
| Exposed     | 2,876   | 1,967   | 1,490         | 2,015   |  |  |  |  |
| No Response | 14,571  | 14,386  | 7,867         | 8,878   |  |  |  |  |
| Return Trip | 3,799   | 4,046   | 2,783         | 3,526   |  |  |  |  |

### **ACE TICKETS: DIGALERT**



(2024)

■ Tickets per County



### **ACE TICKETS: USA NORTH 811**



(2024)





## Ticket Volume Monthly (2024)

■ USA North 811 ■ DigAlert



### Homeowner Ticket Volume Monthly (2024)





## Average Ticket Delivery Notification Monthly (2024) (mm:ss)



### **Tickets Created Via Call Or Online**

**Monthly (2024)** 



### **Calls Answered Volume Data**

**Monthly (2024)** 



\*USA North 811 call data includes California and Nevada



#### DigAlert

#### **Average Average Call Average** Speed of **Average Busy Abandoned Call Duration** Signal Rate (%) **Answer Rate (%)** (mm:ss) (mm:ss) 00:18 1.29% 0% 07:03 January February 00:21 1.49% 0% 07:11 March 00:25 1.48% 0% 07:09 00:36 1.56% 0% 07:05 April May 00:27 1.22% 0% 07:10 00:39 1.32% 0% June 07:11 July 00:32 0.91% 0% 07:11 0% August 00:25 0.65% 07:05 September 00:21 0.44% 0% 07:22 October 00:32 1.17% 0% 07:22 November 00:19 0.77% 0% 07:15 December 00:15 0.29% 0% 07:07

#### USA North 811\*

|           | Average<br>Speed of<br>Answer<br>(mm:ss) | Average<br>Abandoned Call<br>Rate (%) | Average Busy<br>Signal Rate (%) | Average Call<br>Duration<br>(mm:ss) |
|-----------|----------------------------------------