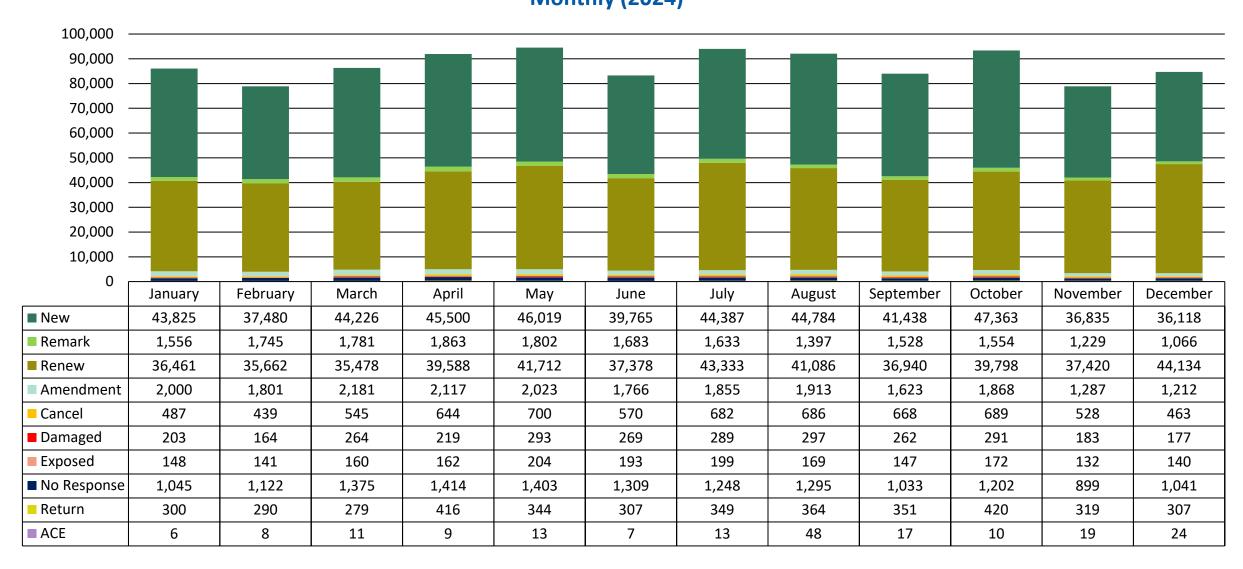

|
| September | 00:54                                    | 2.25%                                 | 0%                              | 8:28                                |
| October   | 00:45                                    | 2.03%                                 | 0%                              | 8:37                                |
| November  | 00:23                                    | 1.07%                                 | 0%                              | 8:15                                |
| December  | 00:28                                    | 1.30%                                 | 0%                              | 7:53                                |

<sup>\*</sup>USA North 811 call data includes California and Nevada

## DigAlert Ticket Type Data Monthly (2024)



## **USA North 811 Ticket Type Data**

**Monthly (2024)** 



## Design Requests Monthly (2024)

■ USA North 811 ■ DigAlert



### **Electronic Positive Response (EPR) Code Usage**



## Electronic Positive Response (EPR) Code Usage (2024)



## Electronic Positive Response (EPR) Code Usage (2024)



### DigAlert EPR Code Usage

**Monthly (2024)** 

- 002 CLEAR NO CONFLICT BUT PRIVATELY OWNED UTILITY ON PROPERTY
- 004 NO MARKINGS REQUESTED
- 011- LOCATE AREA MARKED BUT ABANDONED FACILITIES MAY BE IN THE AREA
- 013 LOCATE AREA MARKED UP TO PRIVATE PROPERTY
- 015 PROVIDED FACILITY LOCATION INFORMATION TO EXCAVATOR
- 021 NO ACCESS TO LOCATE AREA
- 023 DELINEATED AREA DOES NOT MATCH LOCATION REQUEST
- 031 REQUIRES STAND BY AT TIME OF EXCAVATION
- 033 HIGH PRIORITY LINE IN AREA
- 035 TRAFFIC