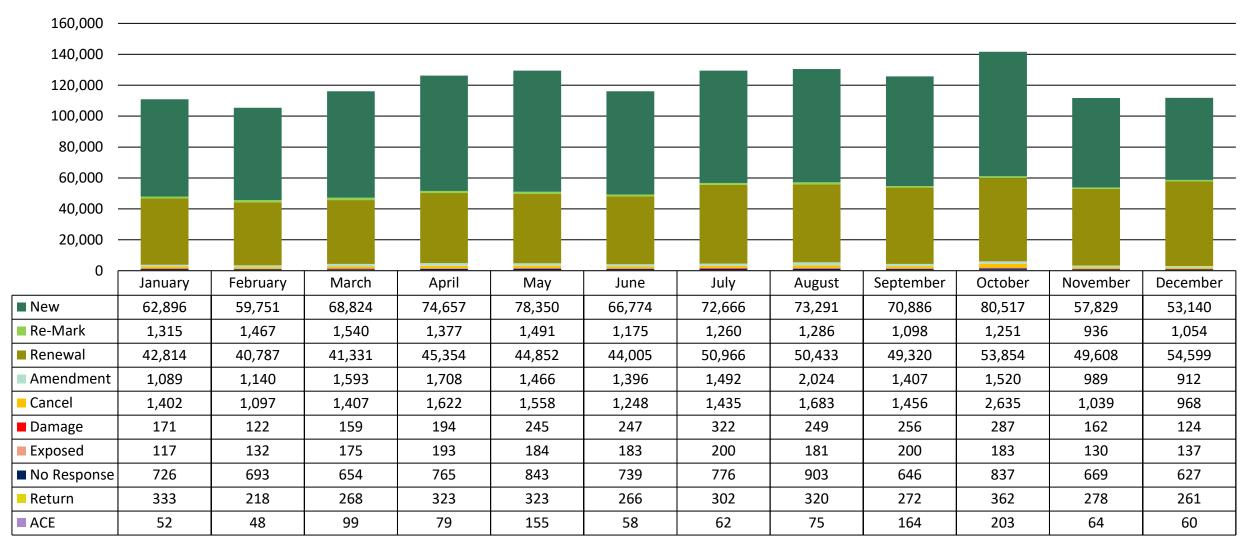

| 2.25%                                 | 0%                              | 8:28                                |
| October   | 00:45                                    | 2.03%                                 | 0%                              | 8:37                                |
| November  | 00:23                                    | 1.07%                                 | 0%                              | 8:15                                |
| December  | 00:28                                    | 1.30%                                 | 0%                              | 7:53                                |

<sup>\*</sup>USA North 811 call data includes California and Nevada

## DigAlert Ticket Type Data Monthly (2024)



## **USA North 811 Ticket Type Data**

**Monthly (2024)** 



## Design Requests Monthly (2024)

■ USA North 811 ■ DigAlert



### **Electronic Positive Response (EPR) Code Usage**



## Electronic Positive Response (EPR) Code Usage (2024)



## Electronic Positive Response (EPR) Code Usage (2024)



### DigAlert EPR Code Usage

**Monthly (2024)** 

- 002 CLEAR NO CONFLICT BUT PRIVATELY OWNED UTILITY ON PROPERTY
- 004 NO MARKINGS REQUESTED
- 011- LOCATE AREA MARKED BUT ABANDONED FACILITIES MAY BE IN THE AREA
- 013 LOCATE AREA MARKED UP TO PRIVATE PROPERTY
- 015 PROVIDED FACILITY LOCATION INFORMATION TO EXCAVATOR
- 021 NO ACCESS TO LOCATE AREA
- 023 DELINEATED AREA DOES NOT MATCH LOCATION REQUEST
- 031 REQUIRES STAND BY AT TIME OF EXCAVATION
- 033 HIGH PRIORITY LINE IN AREA
- 035 TRAFFIC CONTROL REQUIRED TO MARK FACILITIES
- 041 EXCAVATOR NO SHOW FO