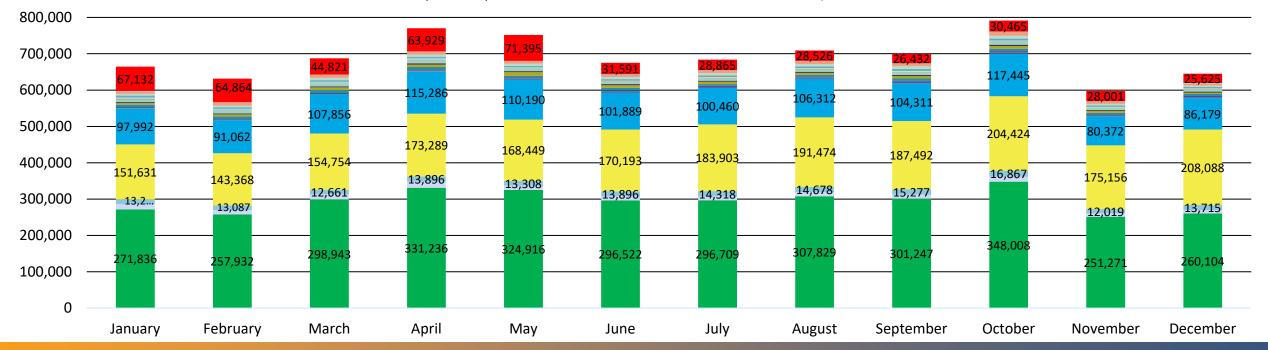

080 - EXTRAORDINARY CIRCUMSTANCES EXIST - NO LOCATE DUE TO WEATHER/EMERGENCY/SAFETY CONDITIONS

004 - NO MARKINGS REQUESTED

■ 011- LOCATE AREA MARKED BUT ABANDONED FACILITIES MAY BE IN THE AREA

■ 013 - LOCATE AREA MARKED UP TO PRIVATE PROPERTY

■ 015 - PROVIDED FACILITY LOCATION INFORMATION TO EXCAVATOR

■ 021 - NO ACCESS TO LOCATE AREA

■ 023 - DELINEATED AREA DOES NOT MATCH LOCATION REQUEST

031 - REQUIRES STAND BY AT TIME OF EXCAVATION

■ 033 - HIGH PRIORITY LINE IN AREA

■ 035 - TRAFFIC CONTROL REQUIRED TO MARK FACILITIES

■ 041 - EXCAVATOR NO SHOW FOR MEET

■ 043 - EXCAVATOR NOT DIGGING WITHIN 14 CALENDAR DAYS (PREPLANNING)

■ 051- MUTUALLY AGREED TO A LATER START DATE AND TIME

■ 053 - SCHEDULED MEET WITH EXCAVATOR AT REQUESTED DATE AND TIME

■ 999 - NO RESPONSE BY REQUIRED TIME



## **EPR Response Times**



## DigAlert EPR Response Time Monthly (2024)

|           | On time | No response by required time (code 999) | Late   | Under 1 hour | Between<br>1-4 hours | Between<br>4-8 hours | Between<br>8-12 hours | Between<br>12-24 hours | More than<br>1 day late |
|-----------|---------|-----------------------------------------|--------|--------------|----------------------|----------------------|-----------------------|------------------------|-------------------------|
| January   | 237,069 | 21,695                                  | 14,523 | 1,523        | 1,316                | 750                  | 469                   | 3,692                  | 6,773                   |
| February  | 224,268 | 20,056                                  | 20,205 | 2,118        |