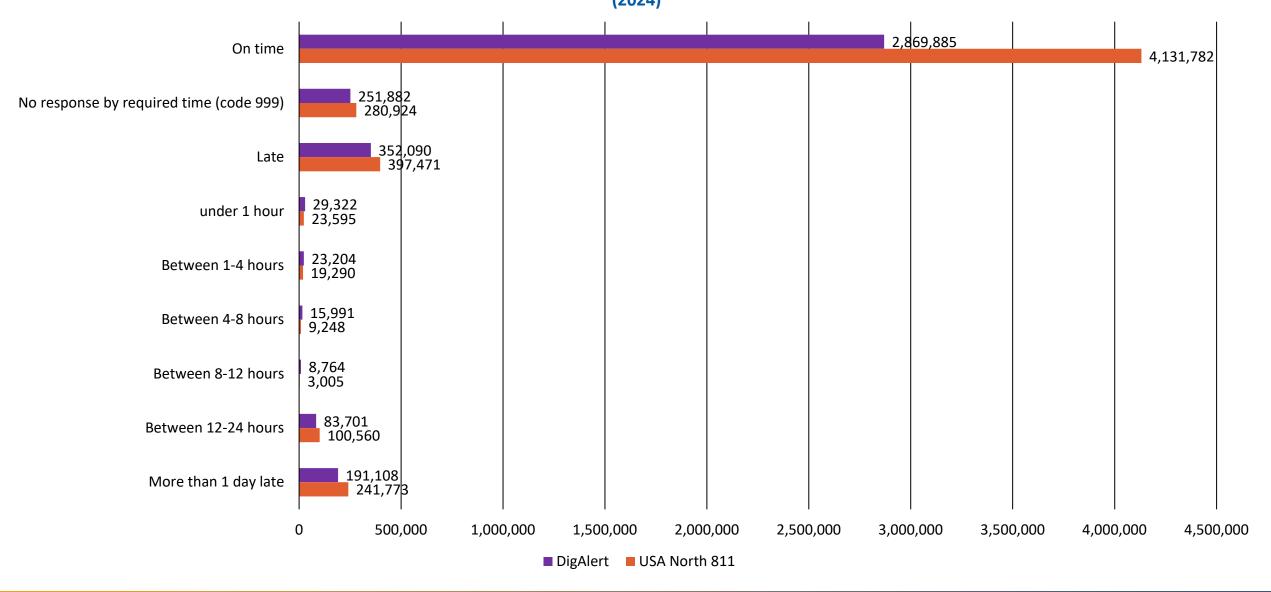

ANCES EXIST - NO LOCATE DUE TO WEATHER/EMERGENCY/SAFETY CONDITIONS

004 - NO MARKINGS REQUESTED

■ 011- LOCATE AREA MARKED BUT ABANDONED FACILITIES MAY BE IN THE AREA

■ 013 - LOCATE AREA MARKED UP TO PRIVATE PROPERTY

■ 015 - PROVIDED FACILITY LOCATION INFORMATION TO EXCAVATOR

■ 021 - NO ACCESS TO LOCATE AREA

■ 023 - DELINEATED AREA DOES NOT MATCH LOCATION REQUEST

031 - REQUIRES STAND BY AT TIME OF EXCAVATION

■ 033 - HIGH PRIORITY LINE IN AREA

■ 035 - TRAFFIC CONTROL REQUIRED TO MARK FACILITIES

■ 041 - EXCAVATOR NO SHOW FOR MEET

■ 043 - EXCAVATOR NOT DIGGING WITHIN 14 CALENDAR DAYS (PREPLANNING)

■ 051- MUTUALLY AGREED TO A LATER START DATE AND TIME

■ 053 - SCHEDULED MEET WITH EXCAVATOR AT REQUESTED DATE AND TIME

■ 999 - NO RESPONSE BY REQUIRED TIME



## **EPR Response Times**



## DigAlert EPR Response Time Monthly (2024)

|           | On time | No response by required time (code 999) | Late   | Under 1 hour | Between<br>1-4 hours | Between<br>4-8 hours | Between<br>8-12 hours | Between<br>12-24 hours | More than<br>1 day late |
|-----------|---------|-----------------------------------------|--------|--------------|----------------------|----------------------|-----------------------|------------------------|-------------------------|
| January   | 237,069 | 21,695                                  | 14,523 | 1,523        | 1,316                | 750                  | 469                   | 3,692                  | 6,773                   |
| February  | 224,268 | 20,056                                  | 20,205 | 2,118        | 1,542                | 900