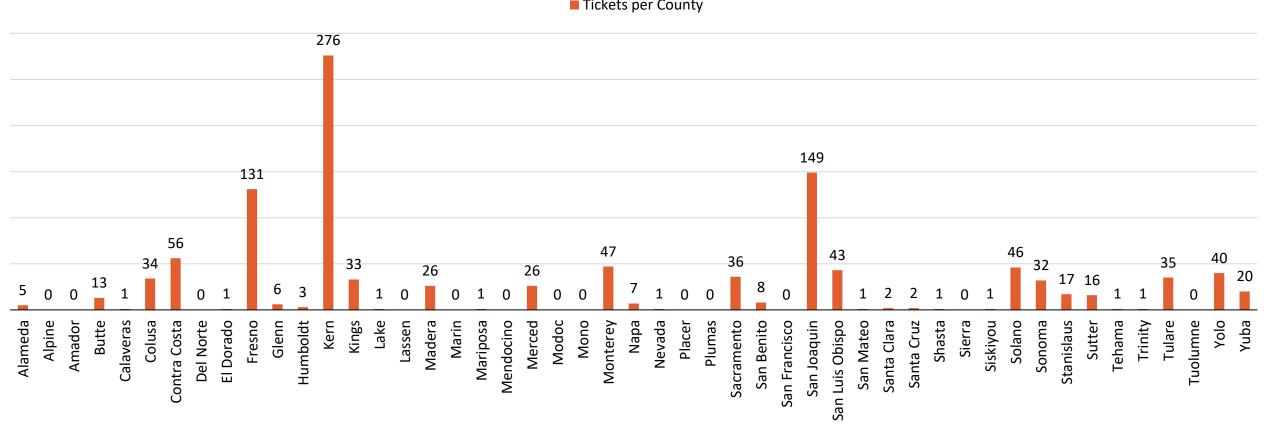

,652  |  |  |  |  |
| ACE         | 150     | 185     | 929           | 1,119   |  |  |  |  |
| Re-Mark     | 19,043  | 18,837  | 14,813        | 15,250  |  |  |  |  |
| Renewal     | 468,925 | 468,990 | 442,076       | 567,923 |  |  |  |  |
| Amendment   | 20,974  | 21,646  | 15,032        | 16,736  |  |  |  |  |
| Cancel      | 7,730   | 7,101   | 16,804        | 17,550  |  |  |  |  |
| Damage      | 2,910   | 2,911   | 2,197         | 2,538   |  |  |  |  |
| Exposed     | 2,876   | 1,967   | 1,490         | 2,015   |  |  |  |  |
| No Response | 14,571  | 14,386  | 7,867         | 8,878   |  |  |  |  |
| Return Trip | 3,799   | 4,046   | 2,783         | 3,526   |  |  |  |  |

### **ACE TICKETS: DIGALERT**



(2024)

■ Tickets per County



### **ACE TICKETS: USA NORTH 811**



(2024)





## Ticket Volume Monthly (2024)

■ USA North 811 ■ DigAlert



### Homeowner Ticket Volume Monthly (2024)





## Average Ticket Delivery Notification Monthly (2024) (mm:ss)



### **Tickets Created Via Call Or Online**

**Monthly (2024)** 



### **Calls Answered Volume Data**

**Monthly (2024)** 



\*USA North 811 call data includes California and Nevada



#### DigAlert

#### **Average Average Call Average** Speed of **Average Busy Abandoned Call Duration** Signal Rate (%) **Answer Rate (%)** (mm:ss) (mm:ss) 00:18 1.29% 0% 07:03 January February 00:21 1.49% 0% 07:11 March 00:25 1.48% 0% 07:09 00:36 1.56% 0% 07:05 April May 00:27 1.22% 0% 07:10 00:39 1.32% 0% June 07:11 July 00:32 0.91% 0% 07:11 0% August 00:25 0.65% 07:05 September 00:21 0.44% 0% 07:22 October 00:32 1.17% 0% 07:22 No