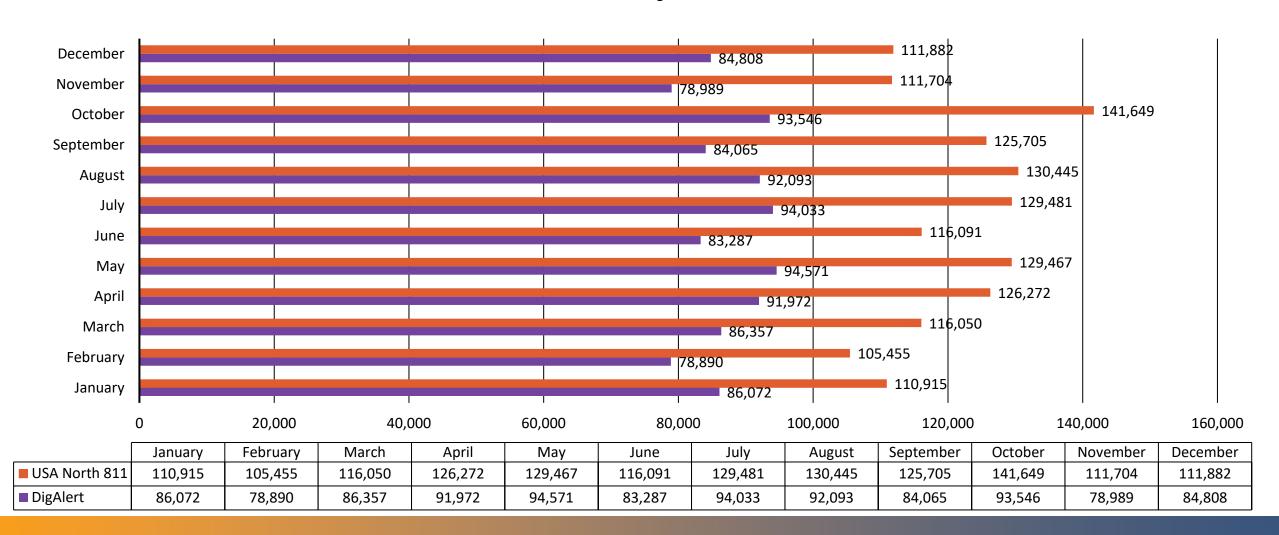

| 1,119   |  |  |  |  |
| Re-Mark     | 19,043  | 18,837  | 14,813        | 15,250  |  |  |  |  |
| Renewal     | 468,925 | 468,990 | 442,076       | 567,923 |  |  |  |  |
| Amendment   | 20,974  | 21,646  | 15,032        | 16,736  |  |  |  |  |
| Cancel      | 7,730   | 7,101   | 16,804        | 17,550  |  |  |  |  |
| Damage      | 2,910   | 2,911   | 2,197         | 2,538   |  |  |  |  |
| Exposed     | 2,876   | 1,967   | 1,490         | 2,015   |  |  |  |  |
| No Response | 14,571  | 14,386  | 7,867         | 8,878   |  |  |  |  |
| Return Trip | 3,799   | 4,046   | 2,783         | 3,526   |  |  |  |  |

### **ACE TICKETS: DIGALERT**



(2024)

■ Tickets per County



### **ACE TICKETS: USA NORTH 811**



(2024)





## Ticket Volume Monthly (2024)

■ USA North 811 ■ DigAlert



### Homeowner Ticket Volume Monthly (2024)





## Average Ticket Delivery Notification Monthly (2024) (mm:ss)



### **Tickets Created Via Call Or Online**

**Monthly (2024)** 



### **Calls Answered Volume Data**

**Monthly (2024)** 



\*USA North 811 call data includes California and Nevada



#### DigAlert

#### **Average Average Call Average** Speed of **Average Busy Abandoned Call Duration** Signal Rate (%) **Answer Rate (%)** (mm:ss) (mm:ss) 00:18 1.29% 0% 07:03 January February 00:21 1.49% 0% 07:11 March 00:25 1.48% 0% 07:09 00:36 1.56% 0% 07:05 April May 00:27 1.22% 0% 07:10 00:39 1.32% 0% June 07:11 July 00:32 0.91% 0% 07:11 0% August 00:25 0.65% 07:05 September 00:21 0.44% 0% 07:22 October 00:32 1.17% 0% 07:22 November 00:19 0.77% 0% 07:15 December 00:15 0.29% 0% 07:07

####