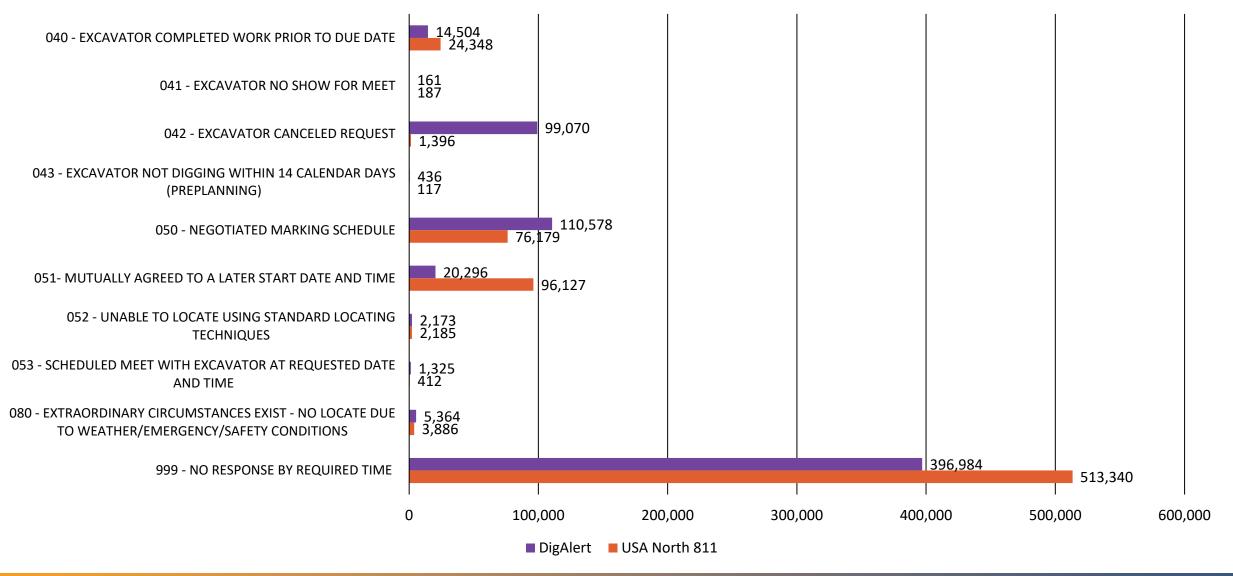

### **Electronic Positive Response (EPR) Code Usage**

## Electronic Positive Response (EPR) Code Usage (2024)