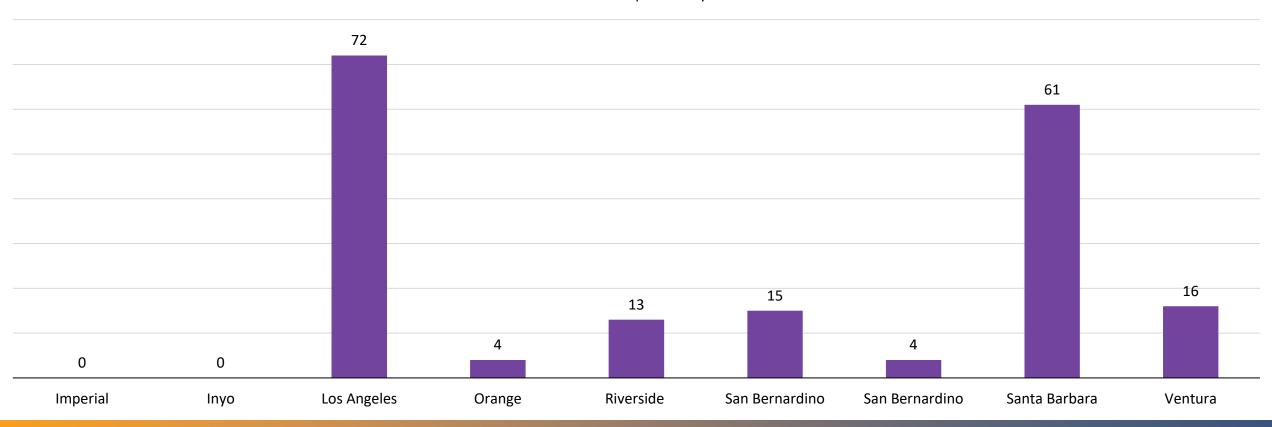

ergency   | 30,264  | 29,351  | 41,739        | 40,652  |  |  |  |  |
| ACE         | 150     | 185     | 929           | 1,119   |  |  |  |  |
| Re-Mark     | 19,043  | 18,837  | 14,813        | 15,250  |  |  |  |  |
| Renewal     | 468,925 | 468,990 | 442,076       | 567,923 |  |  |  |  |
| Amendment   | 20,974  | 21,646  | 15,032        | 16,736  |  |  |  |  |
| Cancel      | 7,730   | 7,101   | 16,804        | 17,550  |  |  |  |  |
| Damage      | 2,910   | 2,911   | 2,197         | 2,538   |  |  |  |  |
| Exposed     | 2,876   | 1,967   | 1,490         | 2,015   |  |  |  |  |
| No Response | 14,571  | 14,386  | 7,867         | 8,878   |  |  |  |  |
| Return Trip | 3,799   | 4,046   | 2,783         | 3,526   |  |  |  |  |

### **ACE TICKETS: DIGALERT**



(2024)

■ Tickets per County



### **ACE TICKETS: USA NORTH 811**



(2024)





## Ticket Volume Monthly (2024)

■ USA North 811 ■ DigAlert



### Homeowner Ticket Volume Monthly (2024)





## Average Ticket Delivery Notification Monthly (2024) (mm:ss)



### **Tickets Created Via Call Or Online**

**Monthly (2024)** 



### **Calls Answered Volume Data**

**Monthly (2024)** 



\*USA North 811 call data includes California and Nevada



#### DigAlert

#### **Average Average Call Average** Speed of **Average Busy Abandoned Call Duration** Signal Rate (%) **Answer Rate (%)** (mm:ss) (mm:ss) 00:18 1.29% 0% 07:03 January February 00:21 1.49% 0% 07:11 March 00:25 1.48% 0% 07:09 00:36 1.56% 0% 07:05 April May 00:27 1.22% 0% 07:10 00:39 1.32% 0% June 07:11 July 00:32 0.91% 0% 07:11 0% August 00:25 0.65% 07:05 September 00