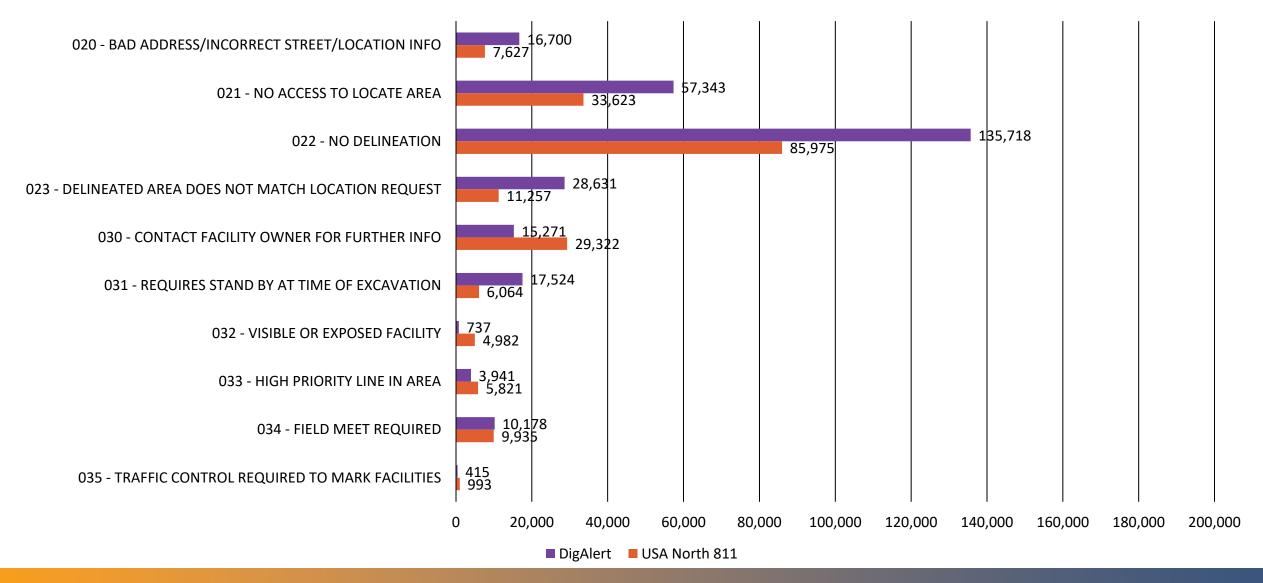

## Electronic Positive Response (EPR) Code Usage (2024)

- 003 EXISTING MARKINGS ADEQUATE
- 010 LOCATE AREA MARKED
- 012 LOCATE AREA MARKED UP TO PRIVATE OWNED UTILITY
- 014 PARTIALLY MARKED MORE TIME IS NEEDED
- 020 BAD ADDRESS/INCORRECT STREET/LOCATION INFO
- 022 NO DELINEATION
- 030 CONTACT FACILITY OWNER FOR FURTHER INFO
- 032 VISIBLE OR EXPOSED FACILITY
- 034 FIELD MEET REQUIRED
- 040 EXCAVATOR COMPLETED WORK PRIOR TO DUE DATE
- 042 EXCAVATOR CANCELED REQUEST
- 050 NEGOTIATED MARKING SCHEDULE
- 052 UNABLE TO LOCATE USING STANDARD LOCATING TECHNIQUES
- 080 EXTRAORDINARY CIRCUMSTANCES EXIST NO LOCATE DUE TO WEATHER/EMERGENCY/SAFETY CONDITIONS