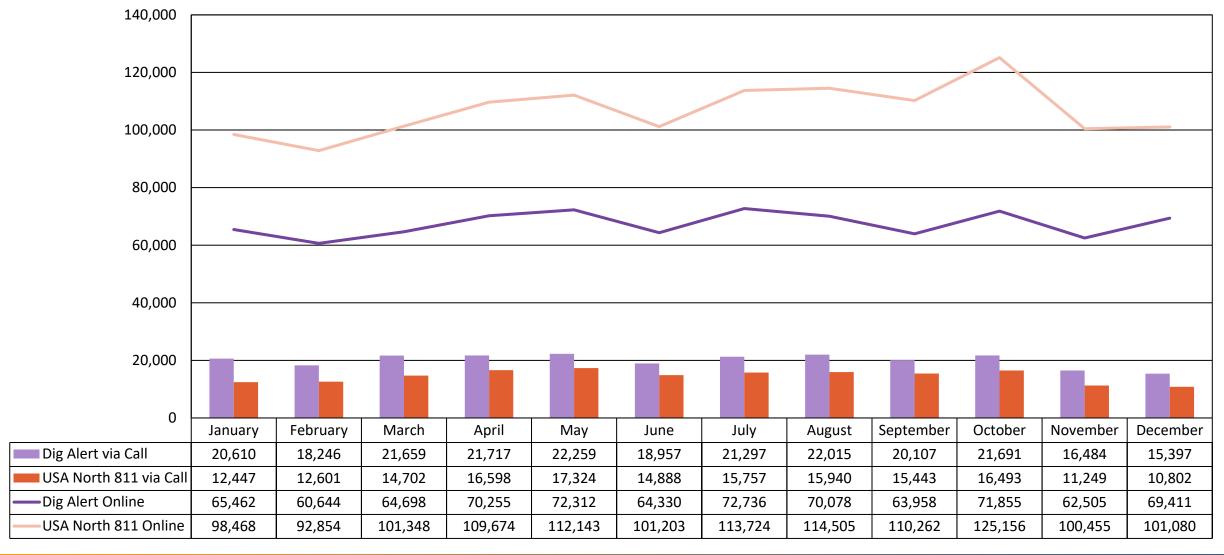

Amendment   | 20,974  | 21,646  | 15,032        | 16,736  |  |  |  |  |
| Cancel      | 7,730   | 7,101   | 16,804        | 17,550  |  |  |  |  |
| Damage      | 2,910   | 2,911   | 2,197         | 2,538   |  |  |  |  |
| Exposed     | 2,876   | 1,967   | 1,490         | 2,015   |  |  |  |  |
| No Response | 14,571  | 14,386  | 7,867         | 8,878   |  |  |  |  |
| Return Trip | 3,799   | 4,046   | 2,783         | 3,526   |  |  |  |  |

### **ACE TICKETS: DIGALERT**



(2024)

■ Tickets per County



### **ACE TICKETS: USA NORTH 811**



(2024)





## Ticket Volume Monthly (2024)

■ USA North 811 ■ DigAlert



### Homeowner Ticket Volume Monthly (2024)





## Average Ticket Delivery Notification Monthly (2024) (mm:ss)



### **Tickets Created Via Call Or Online**

**Monthly (2024)** 



### **Calls Answered Volume Data**

**Monthly (2024)** 



\*USA North 811 call data includes California and Nevada



#### DigAlert

#### **Average Average Call Average** Speed of **Average Busy Abandoned Call Duration** Signal Rate (%) **Answer Rate (%)** (mm:ss) (mm:ss) 00:18 1.29% 0% 07:03 January February 00:21 1.49% 0% 07:11 March 00:25 1.48% 0% 07:09 00:36 1.56% 0% 07:05 April May 00:27 1.22% 0% 07:10 00:39 1.32% 0% June 07:11 July 00:32 0.91% 0% 07:11 0% August 00:25 0.65% 07:05 September 00:21 0.44% 0% 07:22 October 00:32 1.17% 0% 07:22 November 00:19 0.77% 0% 07:15 December 00:15 0.29% 0% 07:07

#### USA North 811\*

|           | Average<br>Speed of<br>Answer<br>(mm:ss) | Average<br>Abandoned Call<br>Rate (%) | Average Busy<br>Signal Rate (%) | Average Call<br>Duration<br>(mm: