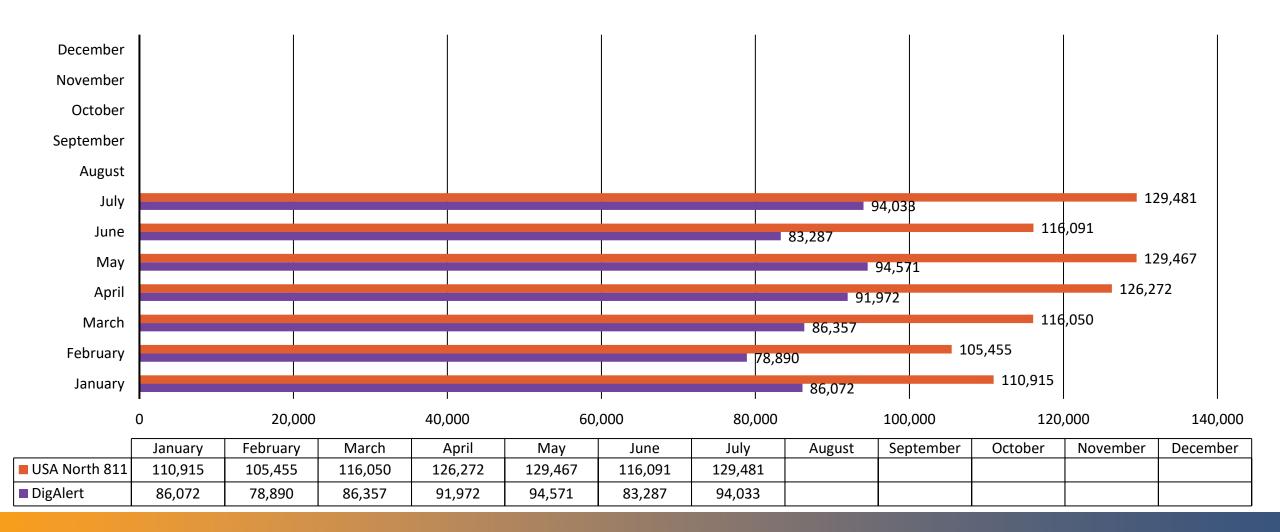

| 513,280 | 301,202 | 842,251       | 460,734 |  |  |
| Emergency   | 30,264  | 17,022  | 41,739        | 23,184  |  |  |
| ACE         | 150     | 67      | 929           | 553     |  |  |
| Re-Mark     | 19,043  | 12,063  | 14,813        | 9,625   |  |  |
| Renewal     | 468,925 | 269,612 | 442,076       | 310,109 |  |  |
| Amendment   | 20,974  | 13,743  | 15,032        | 9,884   |  |  |
| Cancel      | 7,730   | 4,067   | 16,804        | 9,769   |  |  |
| Damage      | 2,910   | 1,701   | 2,197         | 1,460   |  |  |
| Exposed     | 2,876   | 1,207   | 1,490         | 1,184   |  |  |
| No Response | 14,571  | 8,916   | 7,867         | 5,196   |  |  |
| Return Trip | 3,799   | 2,285   | 2,783         | 2,033   |  |  |

## Ticket Volume Monthly (2024)

■ USA North 811 ■ DigAlert



#### Homeowner Ticket Volume Monthly (2024)



## Average Ticket Delivery Notification Monthly 2024 (mm:ss)



### **Tickets Created Via Call Or Online**

**Monthly (2024)** 



### **Calls Answered Volume Data**

**Monthly (2024)** 



\*USA North 811 call data includes California and Nevada



#### DigAlert

#### **Average Average Call Average** Speed of **Average Busy Abandoned Call Duration** Signal Rate (%) **Answer** Rate (%) (mm:ss) (mm:ss) 00:18 January 1.29% 0% 07:03 February 00:21 1.49% 0% 07:11 March 00:25 1.48% 0% 07:09 00:36 1.56% 0% 07:05 April May 00:27 1.22% 0% 07:10 00:39 1.32% 0% June 07:11 00:32 0.91% July 0% 07:11 August September October November December

#### USA North 811\*

|           | Average<br>Speed of<br>Answer<br>(mm:ss) | Average<br>Abandoned Call<br>Rate