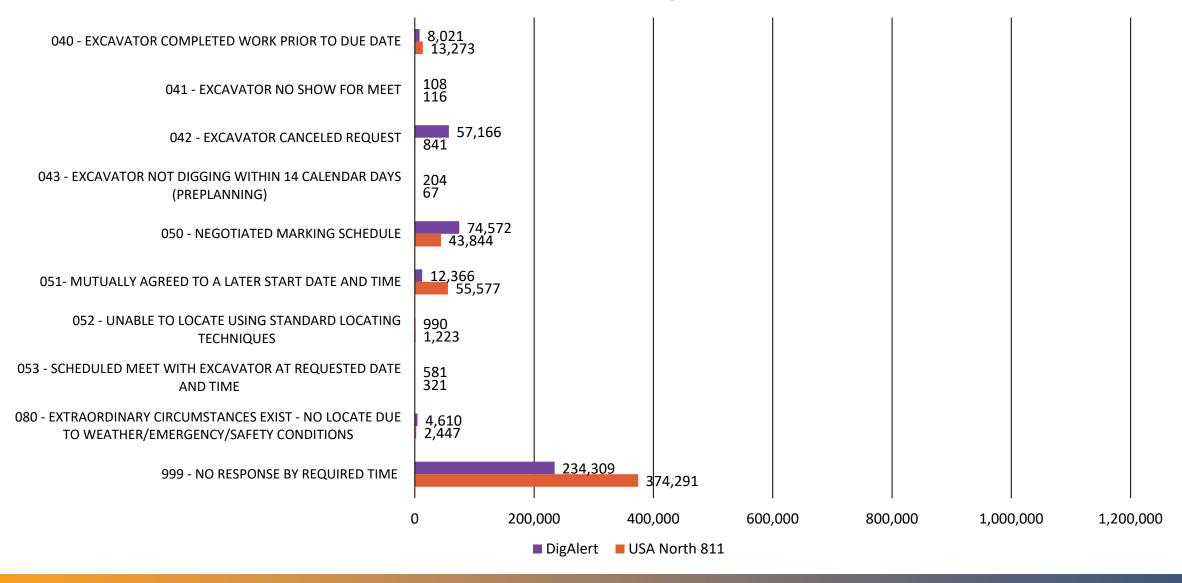

#### **Electronic Positive Response (EPR) Code Usage**

**2024 YTD through 7/31** 

## Electronic Positive Response (EPR) Code Usage 2024 YTD through 7/31

## Electronic Positive Response (EPR) Code Usage YTD 2024 through 7/31

#### **DigAlert EPR Code Usage**

**Monthly 2024** 

- 002 CLEAR NO CONFLICT BUT PRIVATELY OWNED UTILITY ON PROPERTY
- 004 NO MARKINGS REQUESTED
- 011- LOCATE AREA MARKED BUT ABANDONED FACILITIES MAY BE IN THE AREA
- 013 LOCATE AREA MARKED UP TO PRIVATE PROPERTY
- 015 PROVIDED FACILITY LOCATION INFORMATION TO EXCAVATOR
- 021 NO ACCESS TO LOCATE AREA
- 023 DELINEATED AREA DOES NOT MATCH LOCATION REQUEST
- 031 REQUIRES STAND BY AT TIME OF EXCAVATION
- 033 HIGH PRIORITY LINE IN AREA
- 035 TRAFFIC CONTROL REQUIRED TO MARK FACILITIES
- 041 EXCAVATOR NO SHOW FOR MEET
- 043 EXCAVATOR NOT DIGGING WITHIN 14 CALENDAR DAYS (PREPLANNING)
- 051- MUTUALLY AGREED TO A LATER START DATE AND TIME
- 053 SCHEDULED MEET WITH EXCAVATOR AT REQUESTED DATE AND TIME
- ■999 NO RESPONSE BY REQUIRED TIME

#### **USA North 811 EPR Code Usage**

**Monthly 2024** 

- 002 CLEAR NO CONFLICT BUT PRIVATELY OWNED UTILITY ON PROPERTY
- 004 NO MARKINGS REQUESTED
- 011- LOCATE AREA MARKED BUT ABANDONED FACILITIES MAY BE IN THE AREA
- 013 LOCATE AREA MARKED UP TO PRIVATE PROPERTY
- 015 PROVIDED FACILITY LOCATION INFORMATION TO EXCAVATOR
- 021 NO ACCESS TO LOCATE AREA
- 023 DELINEATED AREA DOES NOT MATCH LOCATION REQUEST
- 031 REQUIRES STAND BY AT TIME OF EXCAVATION
- 033 HIGH PRIORITY LINE IN AREA
- 035 TRAFFIC CONTROL REQUIRED TO MARK FACILITIES
- 041 EXCAVATOR NO SHOW FOR MEET
- 043 EXCAVATOR NOT DIGGING WITHIN 14 CALENDAR DAYS (PREPLANNING)
- 051- MUTUALLY AGREED TO A LATER START DATE AND TIME
- 053 SCHEDULED MEET WITH EXCAVATOR AT REQUESTED DATE AND TIME
- 999 NO RESPONSE BY REQUIRED TIME

■ 080 - EXTRAORDINARY CIRCUMSTANCES EXIST - NO LOCATE DUE TO WEATHER/EMERGENCY/SAFETY CONDITIONS