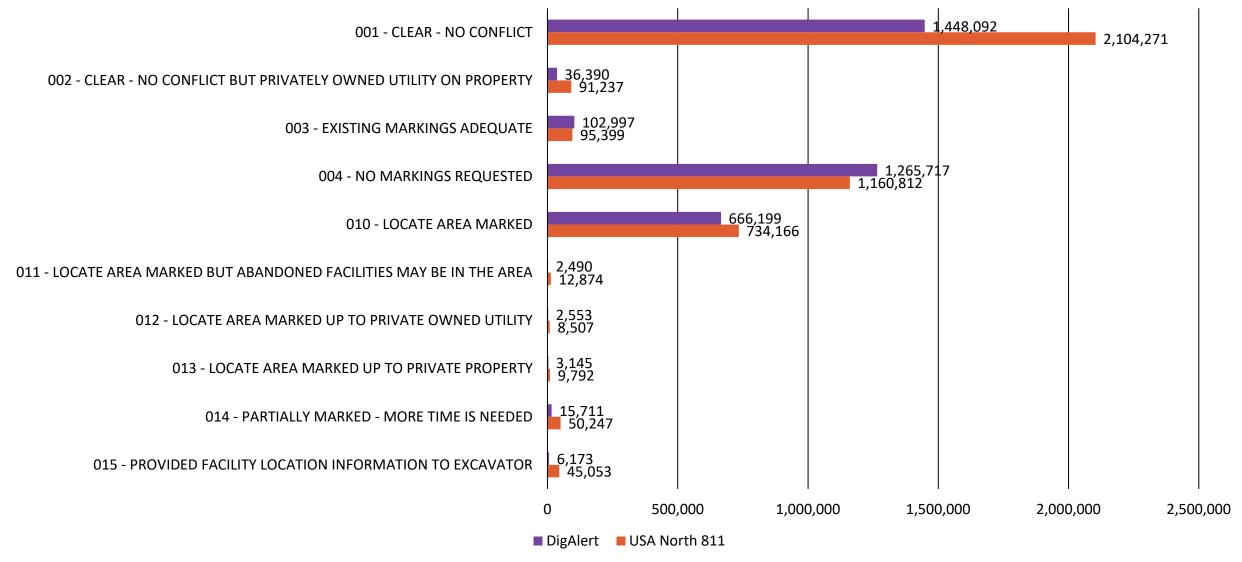

#### **Electronic Positive Response (EPR) Code Usage**

**2024 YTD through 7/31** 

## Electronic Positive Response (EPR) Code Usage 2024 YTD through 7/31

## Electronic Positive Response (EPR) Code Usage YTD 2024 through 7/31