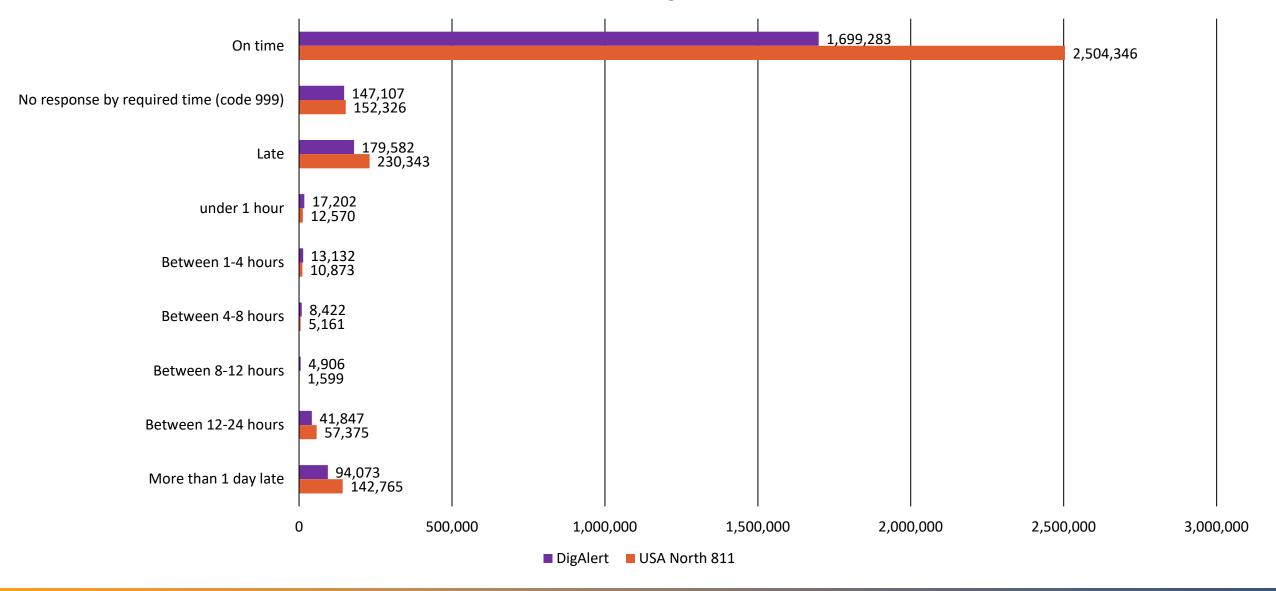

## EPR Response Times 2024 YTD through 7/31

## DigAlert EPR Response Time Monthly (2024)

|           | On time | No response by required time (code 999) | Late   | Under 1 hour | Between<br>1-4 hours | Between<br>4-8 hours | Between<br>8-12 hours | Between<br>12-24 hours | More than<br>1 day late |
|-----------|---------|-----------------------------------------|--------|--------------|----------------------|----------------------|-----------------------|------------------------|-------------------------|
| January   | 237,069 | 21,695                                  | 14,523 | 1,523        | 1,316                | 750                  | 469                   | 3,692                  | 6,773                   |
| February  | 224,268 | 20,056                                  | 20,205 | 2,118        | 1,542                | 900                  | 500                   | 4,987                  | 10,158                  |
| March     | 269,944 | 20,383                                  | 27,102 | 3,040        | 1,962                | 1,231                | 759                   | 5,894                  | 14,216                  |
| April     | 248,487 | 20,592                                  | 27,141 | 2,623        | 2,172                | 1,323                | 693                   | 6,003                  | 14,327                  |
| May       | 252,891 | 21,797                                  | 28,050 | 2,475        | 1,999                | 1,395                | 785                   | 6,741                  | 14,655                  |
| June      | 223,617 | 20,689                                  | 29,391 | 2,694        | 1,936                | 1,277                | 773                   | 7,013                  | 15,698                  |
| July      | 243,007 | 21,895                                  | 33,170 | 2,729        | 2,205                | 1,546                | 927                   | 7,517                  | 18,246                  |
| August    |         |                                         |        |              |                      |                      |                       |                        |                         |
| September |         |                                         |        |              |                      |                      |                       |                        |                         |
| October   |         |                                         |        |              |                      |                      |                       |                        |                         |
| November  |         |                                         |        |              |                      |                      |                       |                        |                         |
| December  |         |                                         |        |              |                      |                      |                       |                        |                         |

## USA North EPR Response Time Monthly (2024)

|           | On time | No response by<br>required time<br>(code 999) | Late   | Under 1<br>hour | Between<br>1-4 hours | Between<br>4-8 hours | Between<br>8-12 hours | Between<br>12-24 hours | More than<br>1 day late |
|-----------|---------|-----------------------------------------------|--------|-----------------|----------------------|----------------------|-----------------------|------------------------|-------------------------|
| January   | 344,680 | 20,923                                        | 34,500 | 1,575           | 1,479                | 955                  | 179                   | 8,384                  | 21,928                  |
| February  | 325,782 | 19,601                                        | 33,082 | 1,426           | 1,637                | 646                  | 246                   | 8,160                  | 20,967                  |
| March     | 364,068 | 18,841                                        | 36,137 | 2,004           | 1,594                | 675                  | 235                   | 9,132                  | 22,497                  |
| April     | 397,371 | 18,442                                        | 35,666 | 2,212           | 1,731                | 757                  | 207                   | 8,786                  | 21,973                  |
| May       | 389,103 | 24,005                                        | 32,492 | 2,157           | 1,405                | 791                  | 278                   | 8,897                  | 18,964                  |
| June      | 333,810 | 24,095                                        | 32,110 | 1,285           | 1,417                | 608                  | 201                   | 6,961                  | 21,638                  |
| July      | 349,532 | 26,419                                        | 26,356 | 1,911           | 1,610                | 729                  | 253                   | 7,055                  | 14,798                  |
| August    |         |                                               |        |                 |                      |                      |                       |                        |                         |
| September |         |                                               |        |                 |                      |                      |                       |                        |                         |
| October   |         |                                               |        |                 |                      |                      |                       |                        |                         |
| November  |         |                                               |        |                 |                      |                      |                       |                        |                         |
| December  |         |                                               |        |                 |                      |                      |                       |                        |                         |