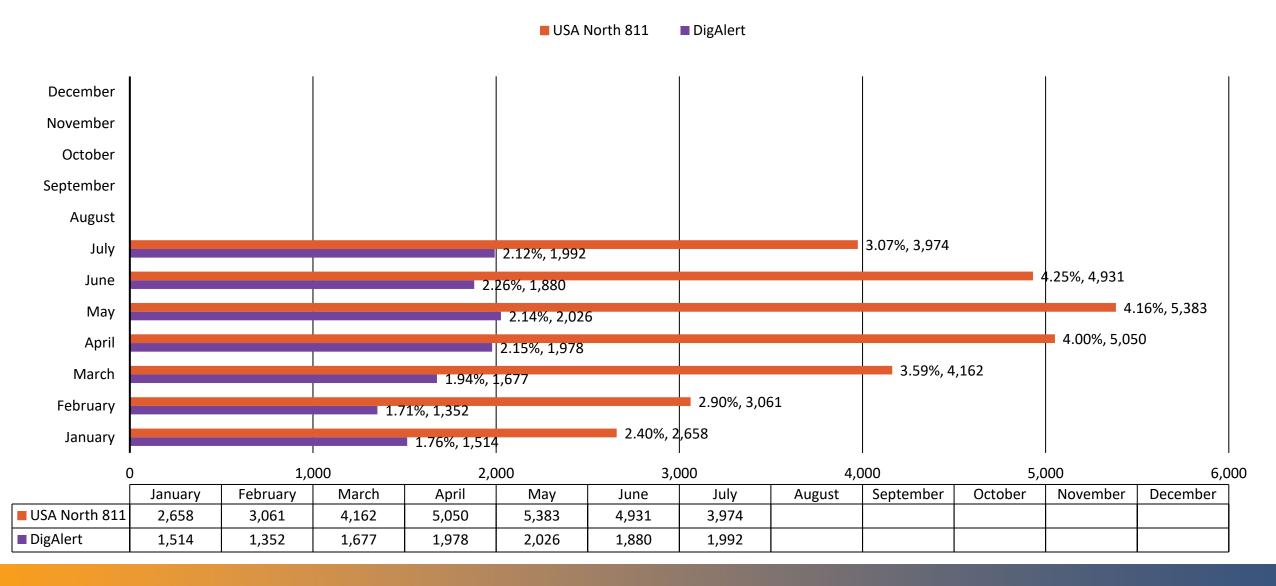

34 |  |  |
| Emergency   | 30,264  | 17,022  | 41,739        | 23,184  |  |  |
| ACE         | 150     | 67      | 929           | 553     |  |  |
| Re-Mark     | 19,043  | 12,063  | 14,813        | 9,625   |  |  |
| Renewal     | 468,925 | 269,612 | 442,076       | 310,109 |  |  |
| Amendment   | 20,974  | 13,743  | 15,032        | 9,884   |  |  |
| Cancel      | 7,730   | 4,067   | 16,804        | 9,769   |  |  |
| Damage      | 2,910   | 1,701   | 2,197         | 1,460   |  |  |
| Exposed     | 2,876   | 1,207   | 1,490         | 1,184   |  |  |
| No Response | 14,571  | 8,916   | 7,867         | 5,196   |  |  |
| Return Trip | 3,799   | 2,285   | 2,783         | 2,033   |  |  |

## Ticket Volume Monthly (2024)

■ USA North 811 ■ DigAlert



#### Homeowner Ticket Volume Monthly (2024)



## Average Ticket Delivery Notification Monthly 2024 (mm:ss)



### **Tickets Created Via Call Or Online**

**Monthly (2024)** 



### **Calls Answered Volume Data**

**Monthly (2024)** 



\*USA North 811 call data includes California and Nevada



#### DigAlert

#### **Average Average Call Average** Speed of **Average Busy Abandoned Call Duration** Signal Rate (%) **Answer** Rate (%) (mm:ss) (mm:ss) 00:18 January 1.29% 0% 07:03 February 00:21 1.49% 0% 07:11 March 00:25 1.48% 0% 07:09 00:36 1.56% 0% 07:05 April May 00:27 1.22% 0% 07:10 00:39 1.32% 0% June 07:11 00:32 0.91% July 0% 07:11 August September October November December

#### USA North 811\*

|           | Average<br>Speed of<br>Answer<br>(mm:ss) | Average<br>Abandoned Call<br>Rate (%) | Average Busy<br>Signal Rate (%) | Averag