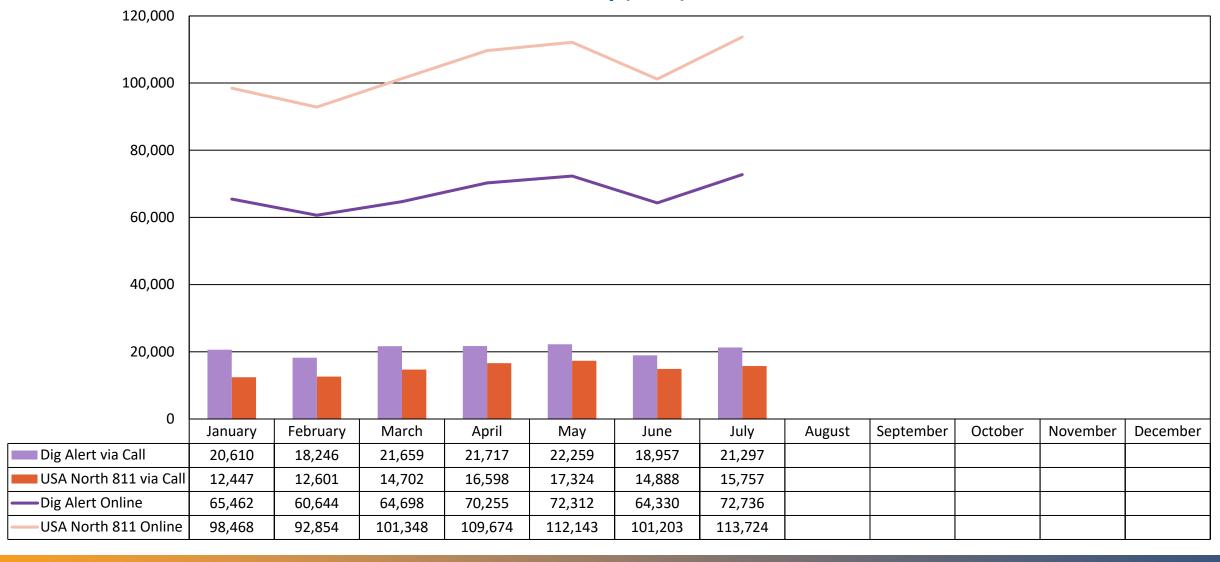

553     |  |  |
| Re-Mark     | 19,043  | 12,063  | 14,813        | 9,625   |  |  |
| Renewal     | 468,925 | 269,612 | 442,076       | 310,109 |  |  |
| Amendment   | 20,974  | 13,743  | 15,032        | 9,884   |  |  |
| Cancel      | 7,730   | 4,067   | 16,804        | 9,769   |  |  |
| Damage      | 2,910   | 1,701   | 2,197         | 1,460   |  |  |
| Exposed     | 2,876   | 1,207   | 1,490         | 1,184   |  |  |
| No Response | 14,571  | 8,916   | 7,867         | 5,196   |  |  |
| Return Trip | 3,799   | 2,285   | 2,783         | 2,033   |  |  |

## Ticket Volume Monthly (2024)

■ USA North 811 ■ DigAlert



#### Homeowner Ticket Volume Monthly (2024)



## Average Ticket Delivery Notification Monthly 2024 (mm:ss)



### **Tickets Created Via Call Or Online**

**Monthly (2024)** 



### **Calls Answered Volume Data**

**Monthly (2024)** 



\*USA North 811 call data includes California and Nevada



#### DigAlert

#### **Average Average Call Average** Speed of **Average Busy Abandoned Call Duration** Signal Rate (%) **Answer** Rate (%) (mm:ss) (mm:ss) 00:18 January 1.29% 0% 07:03 February 00:21 1.49% 0% 07:11 March 00:25 1.48% 0% 07:09 00:36 1.56% 0% 07:05 April May 00:27 1.22% 0% 07:10 00:39 1.32% 0% June 07:11 00:32 0.91% July 0% 07:11 August September October November December

#### USA North 811\*

|           | Average<br>Speed of<br>Answer<br>(mm:ss) | Average<br>Abandoned Call<br>Rate (%) | Average Busy<br>Signal Rate (%) | Average Call<br>Duration<br>(mm:ss) |  |
|-----------|------------------------------------------|---------------------------------------|