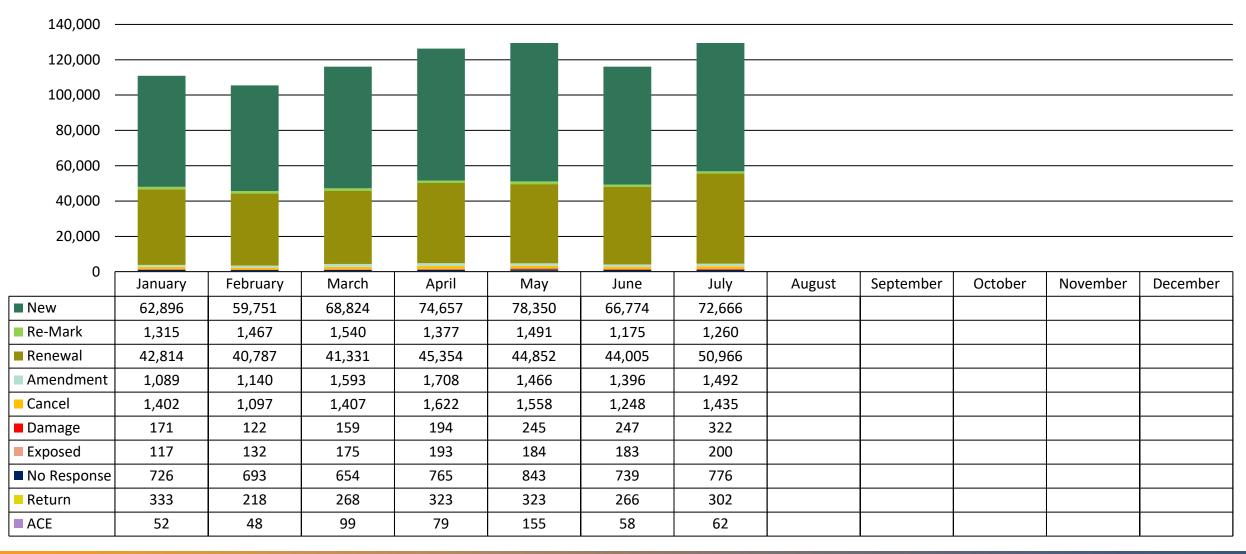

|                                 |                                     |  |
| October   |                                          |                                       |                                 |                                     |  |
| November  |                                          |                                       |                                 |                                     |  |
| December  |                                          |                                       |                                 |                                     |  |

<sup>\*</sup>USA North 811 call data includes California and Nevada

## DigAlert Ticket Type Data Monthly (2024)



## **USA North 811 Ticket Type Data**

**Monthly (2024)** 



#### **Electronic Positive Response (EPR) Code Usage**

**2024 YTD through 7/31** 



## Electronic Positive Response (EPR) Code Usage 2024 YTD through 7/31



## Electronic Positive Response (EPR) Code Usage YTD 2024 through 7/31



#### **DigAlert EPR Code Usage**

**Monthly 2024** 

- 002 CLEAR NO CONFLICT BUT PRIVATELY OWNED UTILITY ON PROPERTY
- 004 NO MARKINGS REQUESTED
- 011- LOCATE AREA MARKED BUT ABANDONED FACILITIES MAY BE IN THE AREA
- 013 LOCATE AREA MARKED UP TO PRIVATE PROPERTY
- 015 PROVIDED FACILITY LOCATION INFORMATION TO EXCAVATOR
- 021 NO ACCESS TO LOCATE AREA
- 023 DELINEATED AREA DOES NOT MATCH LOCATION REQUEST
- 031 REQUIRES STAND BY AT TIME OF EXCAVATION
- 033 HIGH PRIORITY LINE IN AREA
- 035 TRAFFIC CONTROL REQUIRED TO MARK FACILITIES
- 041 EXCAVATOR NO SHOW FOR M