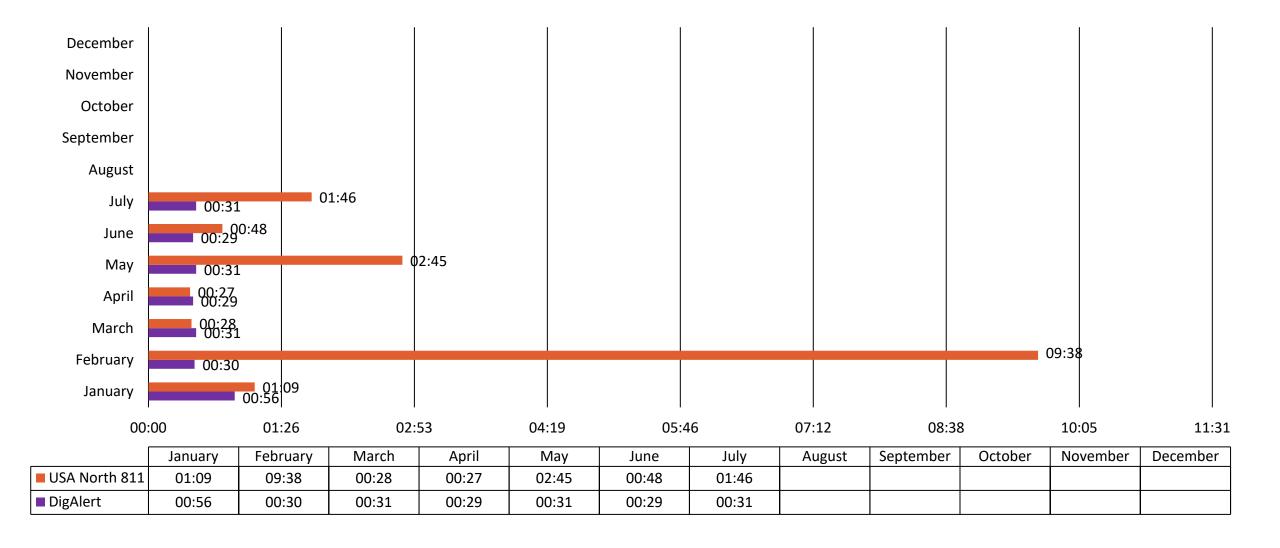

3,184  |  |  |
| ACE         | 150     | 67      | 929           | 553     |  |  |
| Re-Mark     | 19,043  | 12,063  | 14,813        | 9,625   |  |  |
| Renewal     | 468,925 | 269,612 | 442,076       | 310,109 |  |  |
| Amendment   | 20,974  | 13,743  | 15,032        | 9,884   |  |  |
| Cancel      | 7,730   | 4,067   | 16,804        | 9,769   |  |  |
| Damage      | 2,910   | 1,701   | 2,197         | 1,460   |  |  |
| Exposed     | 2,876   | 1,207   | 1,490         | 1,184   |  |  |
| No Response | 14,571  | 8,916   | 7,867         | 5,196   |  |  |
| Return Trip | 3,799   | 2,285   | 2,783         | 2,033   |  |  |

## Ticket Volume Monthly (2024)

■ USA North 811 ■ DigAlert



#### Homeowner Ticket Volume Monthly (2024)



## Average Ticket Delivery Notification Monthly 2024 (mm:ss)



### **Tickets Created Via Call Or Online**

**Monthly (2024)** 



### **Calls Answered Volume Data**

**Monthly (2024)** 



\*USA North 811 call data includes California and Nevada



#### DigAlert

#### **Average Average Call Average** Speed of **Average Busy Abandoned Call Duration** Signal Rate (%) **Answer** Rate (%) (mm:ss) (mm:ss) 00:18 January 1.29% 0% 07:03 February 00:21 1.49% 0% 07:11 March 00:25 1.48% 0% 07:09 00:36 1.56% 0% 07:05 April May 00:27 1.22% 0% 07:10 00:39 1.32% 0% June 07:11 00:32 0.91% July 0% 07:11 August September October November December

#### USA North 811\*

|           | Average<br>Speed of<br>Answer<br>(mm:ss) | Average<br>Abandoned Call<br>Rate (%) | Average Busy<br>Signal Rate (%) | Average Call<br>Duration<br>(mm:ss) |  |
|-----------|----------------