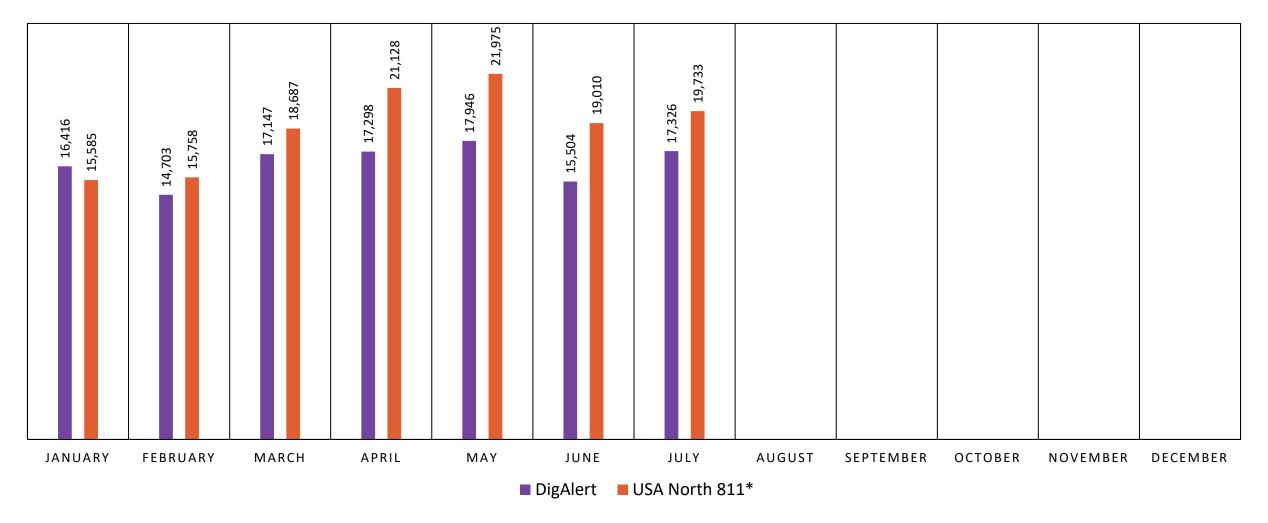

| 9,625   |  |  |
| Renewal     | 468,925 | 269,612 | 442,076       | 310,109 |  |  |
| Amendment   | 20,974  | 13,743  | 15,032        | 9,884   |  |  |
| Cancel      | 7,730   | 4,067   | 16,804        | 9,769   |  |  |
| Damage      | 2,910   | 1,701   | 2,197         | 1,460   |  |  |
| Exposed     | 2,876   | 1,207   | 1,490         | 1,184   |  |  |
| No Response | 14,571  | 8,916   | 7,867         | 5,196   |  |  |
| Return Trip | 3,799   | 2,285   | 2,783         | 2,033   |  |  |

## Ticket Volume Monthly (2024)

■ USA North 811 ■ DigAlert



#### Homeowner Ticket Volume Monthly (2024)



## Average Ticket Delivery Notification Monthly 2024 (mm:ss)



### **Tickets Created Via Call Or Online**

**Monthly (2024)** 



### **Calls Answered Volume Data**

**Monthly (2024)** 



\*USA North 811 call data includes California and Nevada



#### DigAlert

#### **Average Average Call Average** Speed of **Average Busy Abandoned Call Duration** Signal Rate (%) **Answer** Rate (%) (mm:ss) (mm:ss) 00:18 January 1.29% 0% 07:03 February 00:21 1.49% 0% 07:11 March 00:25 1.48% 0% 07:09 00:36 1.56% 0% 07:05 April May 00:27 1.22% 0% 07:10 00:39 1.32% 0% June 07:11 00:32 0.91% July 0% 07:11 August September October November December

#### USA North 811\*

|           | Average<br>Speed of<br>Answer<br>(mm:ss) | Average<br>Abandoned Call<br>Rate (%) | Average Busy<br>Signal Rate (%) | Average Call<br>Duration<br>(mm:ss) |  |
|-----------|------------------------------------------|---------------------------------------|---------------------------------|-------------------------