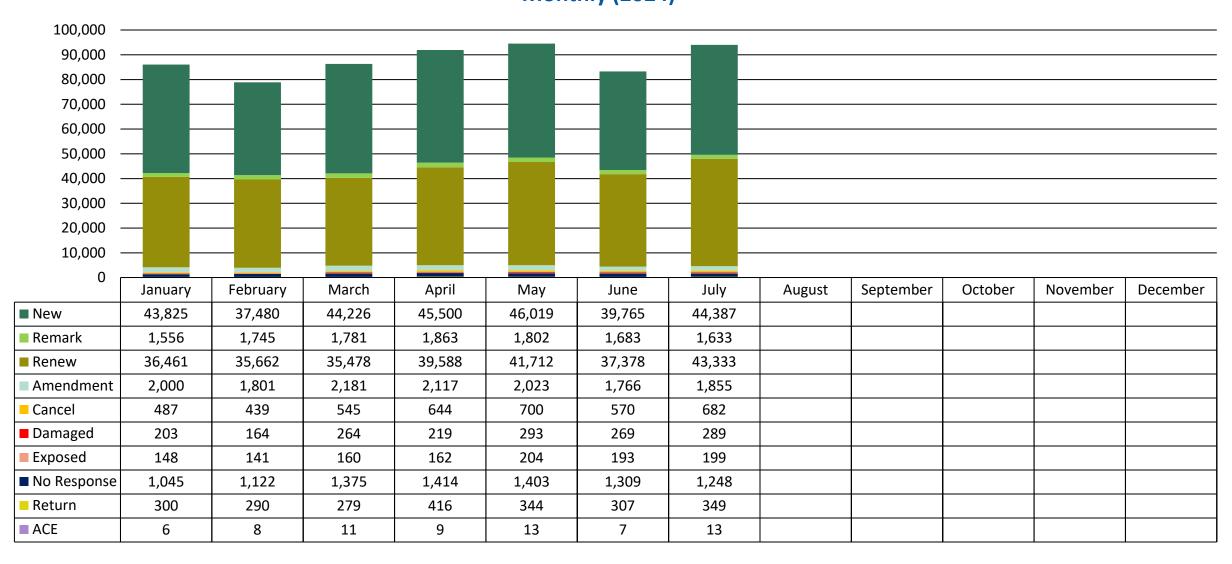

eptember |                                          |                                       |                                 |                                     |  |
| October   |                                          |                                       |                                 |                                     |  |
| November  |                                          |                                       |                                 |                                     |  |
| December  |                                          |                                       |                                 |                                     |  |

<sup>\*</sup>USA North 811 call data includes California and Nevada

## DigAlert Ticket Type Data Monthly (2024)



## **USA North 811 Ticket Type Data**

**Monthly (2024)** 



#### **Electronic Positive Response (EPR) Code Usage**

**2024 YTD through 7/31** 



## Electronic Positive Response (EPR) Code Usage 2024 YTD through 7/31



## Electronic Positive Response (EPR) Code Usage YTD 2024 through 7/31



#### **DigAlert EPR Code Usage**

**Monthly 2024** 

- 002 CLEAR NO CONFLICT BUT PRIVATELY OWNED UTILITY ON PROPERTY
- 004 NO MARKINGS REQUESTED
- 011- LOCATE AREA MARKED BUT ABANDONED FACILITIES MAY BE IN THE AREA
- 013 LOCATE AREA MARKED UP TO PRIVATE PROPERTY
- 015 PROVIDED FACILITY LOCATION INFORMATION TO EXCAVATOR
- 021 NO ACCESS TO LOCATE AREA
- 023 DELINEATED AREA DOES NOT MATCH LOCATION REQUEST
- 031 REQUIRES STAND BY AT TIME OF EXCAVATION
- 033 HIGH PRIORITY LINE IN AREA
- 035 TRAFFIC CON