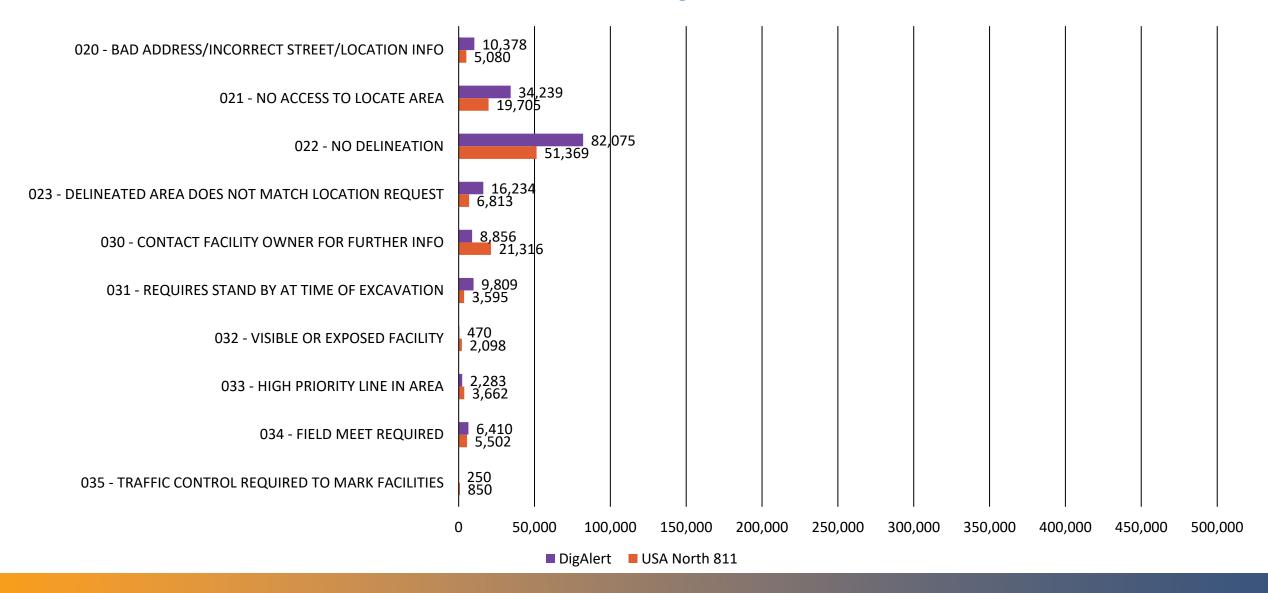

#### **Electronic Positive Response (EPR) Code Usage**

**2024 YTD through 7/31** 

## Electronic Positive Response (EPR) Code Usage 2024 YTD through 7/31

## Electronic Positive Response (EPR) Code Usage YTD 2024 through 7/31

- 003 EXISTING MARKINGS ADEQUATE
- 010 LOCATE AREA MARKED
- 012 LOCATE AREA MARKED UP TO PRIVATE OWNED UTILITY
- 014 PARTIALLY MARKED MORE TIME IS NEEDED
- 020 BAD ADDRESS/INCORRECT STREET/LOCATION INFO
- 022 NO DELINEATION
- 030 CONTACT FACILITY OWNER FOR FURTHER INFO
- 032 VISIBLE OR EXPOSED FACILITY
- 034 FIELD MEET REQUIRED
- 040 EXCAVATOR COMPLETED WORK PRIOR TO DUE DATE
- 042 EXCAVATOR CANCELED REQUEST
- 050 NEGOTIATED MARKING SCHEDULE
- 052 UNABLE TO LOCATE USING STANDARD LOCATING TECHNIQUES
- 080 EXTRAORDINARY CIRCUMSTANCES EXIST NO LOCATE DUE TO WEATHER/EMERGENCY/SAFETY CONDITIONS