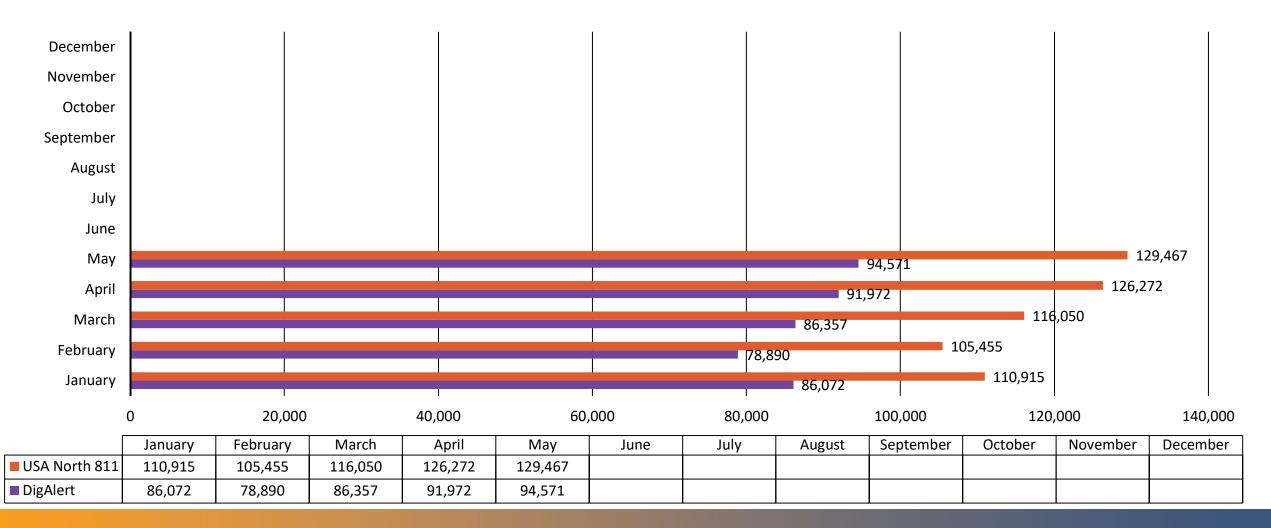

-------|---------|---------|---------|----------|--|
|             | 2023    | 2024    | 2023    | 2024     |  |
| New         | 513,280 | 217,050 | 842,251 | 328,218  |  |
| Emergency   | 30,264  | 12,233  | 41,739  | 16,260   |  |
| ACE         | 150     | 47      | 929     | 433      |  |
| Re-Mark     | 19,043  | 8,747   | 14,813  | 7,190    |  |
| Renewal     | 468,925 | 188,901 | 442,076 | 215,138  |  |
| Amendment   | 20,974  | 10,122  | 15,032  | 6,996    |  |
| Cancel      | 7,730   | 2,815   | 16,804  | 7,086    |  |
| Damage      | 2,910   | 1,143   | 2,197   | 891      |  |
| Exposed     | 2,876   | 815     | 1,490   | 801      |  |
| No Response | 14,571  | 6,359   | 7,867   | 3,681    |  |
| Return Trip | 3,799   | 1,629   | 2,783   | 1,465    |  |



USA North 811 DigAlert



#### Homeowner Ticket Volume Monthly (2024)

USA North 811 DigAlert



#### Average Ticket Delivery Notification Monthly 2024 (mm:ss)



# **Tickets Created Via Call Or Online**

Monthly (2024)



#### Calls Answered Volume Data Monthly (2024)



\*USA North 811 call data includes California and Nevada

#### Call Data Monthly (2024)

#### DigAlert

#### USA North 811\*

|           | Average<br>Speed of<br>Answer<br>(mm:ss) | Average<br>Abandoned Call<br>Rate (%) | Average Busy<br>Signal Rate (%) | Average Call<br>Duration<br>(mm:ss) |  |
|-----------|------------------------------------------|---------------------------------------|---------------------------------|-------------------------------------|--|
| January   | 00:18                                    | 1.29%