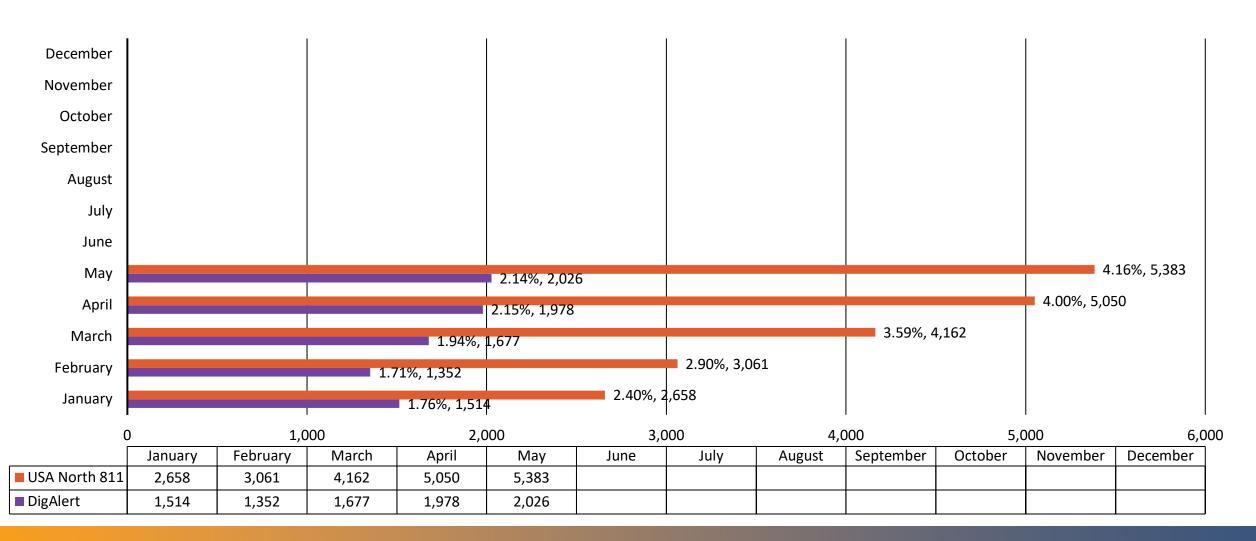

23    | 2024    | 2023    | 2024     |  |
| New         | 513,280 | 217,050 | 842,251 | 328,218  |  |
| Emergency   | 30,264  | 12,233  | 41,739  | 16,260   |  |
| ACE         | 150     | 47      | 929     | 433      |  |
| Re-Mark     | 19,043  | 8,747   | 14,813  | 7,190    |  |
| Renewal     | 468,925 | 188,901 | 442,076 | 215,138  |  |
| Amendment   | 20,974  | 10,122  | 15,032  | 6,996    |  |
| Cancel      | 7,730   | 2,815   | 16,804  | 7,086    |  |
| Damage      | 2,910   | 1,143   | 2,197   | 891      |  |
| Exposed     | 2,876   | 815     | 1,490   | 801      |  |
| No Response | 14,571  | 6,359   | 7,867   | 3,681    |  |
| Return Trip | 3,799   | 1,629   | 2,783   | 1,465    |  |



USA North 811 DigAlert



#### Homeowner Ticket Volume Monthly (2024)

USA North 811 DigAlert



#### Average Ticket Delivery Notification Monthly 2024 (mm:ss)



# **Tickets Created Via Call Or Online**

Monthly (2024)



#### Calls Answered Volume Data Monthly (2024)



\*USA North 811 call data includes California and Nevada

#### Call Data Monthly (2024)

#### DigAlert

#### USA North 811\*

|           | Average<br>Speed of<br>Answer<br>(mm:ss) | Average<br>Abandoned Call<br>Rate (%) | Average Busy<br>Signal Rate (%) | Average Call<br>Duration<br>(mm:ss) |  |
|-----------|------------------------------------------|---------------------------------------|---------------------------------|-------------------------------------|--|
| January   | 00:18                                    | 1.29%                                 | 0%                              | 07:03