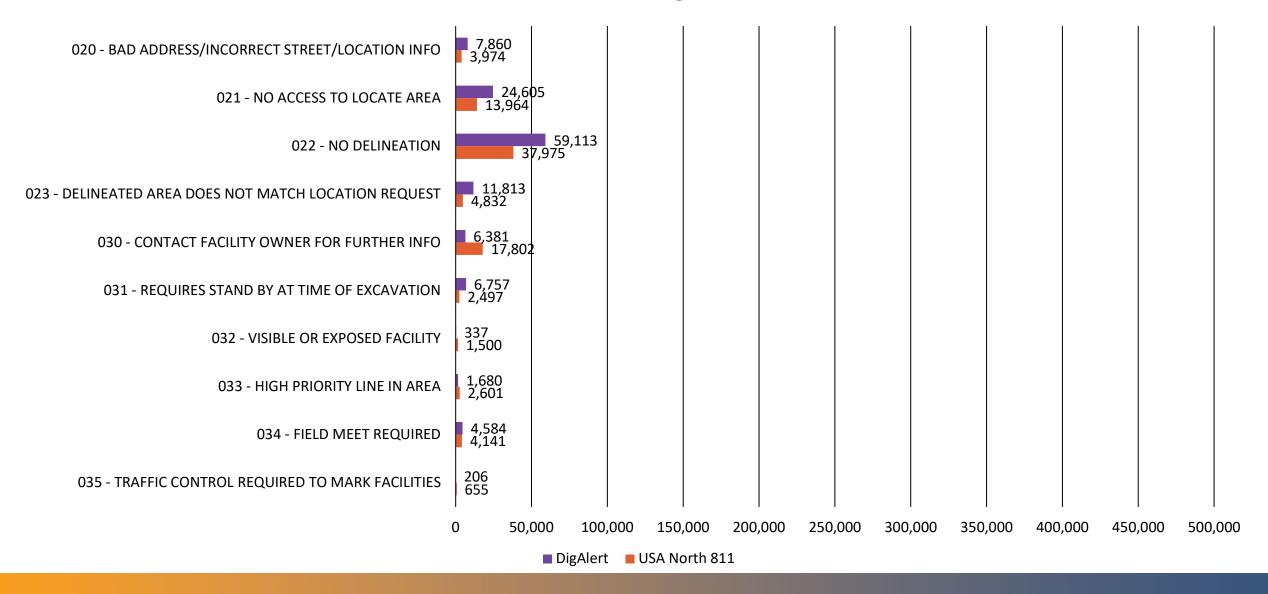

## **Electronic Positive Response (EPR) Code Usage**

2024 YTD through 5/31

#### Electronic Positive Response (EPR) Code Usage 2024 YTD through 5/31

#### Electronic Positive Response (EPR) Code Usage YTD 2024 through 5/31

## DigAlert EPR Code Usage

| ■ 001 - CLEAR NO CONFLICT                                                                 | <b>/Ionthly 2024</b> OUS - CLEAR NO CONFLICT BUT PRIVATELY OWNED UTILITY ON PROPERTY |  |
|-------------------------------------------------------------------------------------------|--------------------------------------------------------------------------------------|--|
| 003 - EXISTING MARKINGS ADEQUATE                                                          | 004 - NO MARKINGS REQUESTED                                                          |  |
| 010 - LOCATE AREA MARKED                                                                  | 011- LOCATE AREA MARKED BUT ABANDONED FACILITIES MAY BE IN THE AREA                  |  |
| ■ 012 - LOCATE AREA MARKED UP TO PRIVATE OWNED UTILITY                                    | 013 - LOCATE AREA MARKED UP TO PRIVATE PROPERTY                                      |  |
| ■ 014 - PARTIALLY MARKED - MORE TIME IS NEEDED                                            | 015 - PROVIDED FACILITY LOCATION INFORMATION TO EXCAVATOR                            |  |
| ■ 020 - BAD ADDRESS/INCORRECT STREET/LOCATION INFO                                        | ■ 021 - NO ACCESS TO LOCATE AREA                                                     |  |
| 022 - NO DELINEATION                                                                      | 023 - DELINEATED AREA DOES NOT MATCH LOCATION REQUEST                                |  |
| 030 - CONTACT FACILITY OWNER FOR FURTHER INFO                                             | 031 - REQUIRES STAND BY AT TIME OF EXCAVATION                                        |  |
| 032 - VISIBLE OR EXPOSED FACILITY                                                         | 033 - HIGH PRIORITY LINE IN AREA                                                     |  |
| ■ 034 - FIELD MEET REQUIRED                                                               | 035 - TRAFFIC CONTROL REQUIRED TO MARK FACILITIES                                    |  |
| 040 - EXCAVATOR COMPLETED WORK PRIOR TO DUE DATE                                          | 041 - EXCAVATOR NO SHOW FOR MEET                                                     |  |
| ■ 042 - EXCAVATOR CANCELED REQUEST                                                        | 043 - EXCAVATOR NOT DIGGING WITHIN 14 CALENDAR DAYS (PREPLANNING)                    |  |
| 050 - NEGOTIATED MARKING SCHEDULE                                                         | 051- MUTUALLY AGREED TO A LATER START DATE AND TIME                                  |  |
| 052 - UNABLE TO LOCATE USING STANDARD LOCATING TECHNIQUES                                 | 053 - SCHEDULED MEET WITH EXCAVATOR AT REQUESTED DATE AND TIME                       |  |
| 080 - EXTRAORDINARY CIRCUMSTANCES EXIST - NO LOCATE DUE TO WEATHER/EMERGENCY/SAFETY CONDI | DITIONS 999 - NO RESPONSE BY REQUIRED TIME                                           |  |
|                                                                                           |                                                                                      |  |

### USA North 811 EPR Code Usage

| ■ 001 - CLEAR NO CONFLICT                                                         | Monthly 2024 002 - CLEAR NO CONFLICT BUT PRIVATELY OWNED UTILITY ON PROPERTY |
|-----------------------------------------------------------------------------------|------------------------------------------------------------------------------|
| 003 - EXISTING MARKINGS ADEQUATE                                                  | 004 - NO MARKINGS REQUESTED                                                  |
| 010 - LOCATE AREA MARKED                                                          | 011- LOCATE AREA MARKED BUT ABANDONED FACILITIES MAY BE IN THE AREA          |
| 012 - LOCATE AREA MARKED UP TO PRIVATE OWNED UTILITY                              | 013 - LOCATE AREA MARKED UP TO PRIVATE PROPERTY                              |
| 014 - PARTIALLY MARKED - MORE TIME IS NEEDED                                      | 015 - PROVIDED FACILITY LOCATION INFORMATION TO EXCAVATOR                    |
| 020 - BAD ADDRESS/INCORRECT STREET/LOCATION INFO                                  | ■ 021 - NO ACCESS TO LOCATE AREA                                             |
| 022 - NO DELINEATION                                                              | 023 - DELINEATED AREA DOES NOT MATCH LOCATION REQUEST                        |
| 030 - CONTACT FACILITY OWNER FOR FURTHER INFO                                     | 031 - REQUIRES STAND BY AT TIME OF EXCAVATION                                |
| 032 - VISIBLE OR EXPOSED FACILITY                                                 | 033 - HIGH PRIORITY LINE IN AREA                                             |
| 034 - FIELD MEET REQUIRED                                                         | 035 - TRAFFIC CONTROL REQUIRED TO MARK FACILITIES                            |
| 040 - EXCAVATOR COMPLETED WORK PRIOR TO DUE DATE                                  | 041 - EXCAVATOR NO SHOW FOR MEET                                             |
| 042 - EXCAVATOR CANCELED REQUEST                                                  | 043 - EXCAVATOR NOT DIGGING WITHIN 14 CALENDAR DAYS (PREPLANNING)            |
| 050 - NEGOTIATED MARKING SCHEDULE                                                 | 051- MUTUALLY AGREED TO A LATER START DATE AND TIME                          |
| 052 - UNABLE TO LOCATE USING STANDARD LOCATING TECHNIQUES                         | 053 - SCHEDULED MEET WITH EXCAVATOR AT REQUESTED DATE AND TIME               |
| 080 - EXTRAORDINARY CIRCUMSTANCES EXIST - NO LOCATE DUE TO WEATHER/EMERGENCY/SAFE | TY CONDITIONS 999 - NO RESPONSE BY REQUIRED TIME                             |
| 222                                                                               |                                                                              |