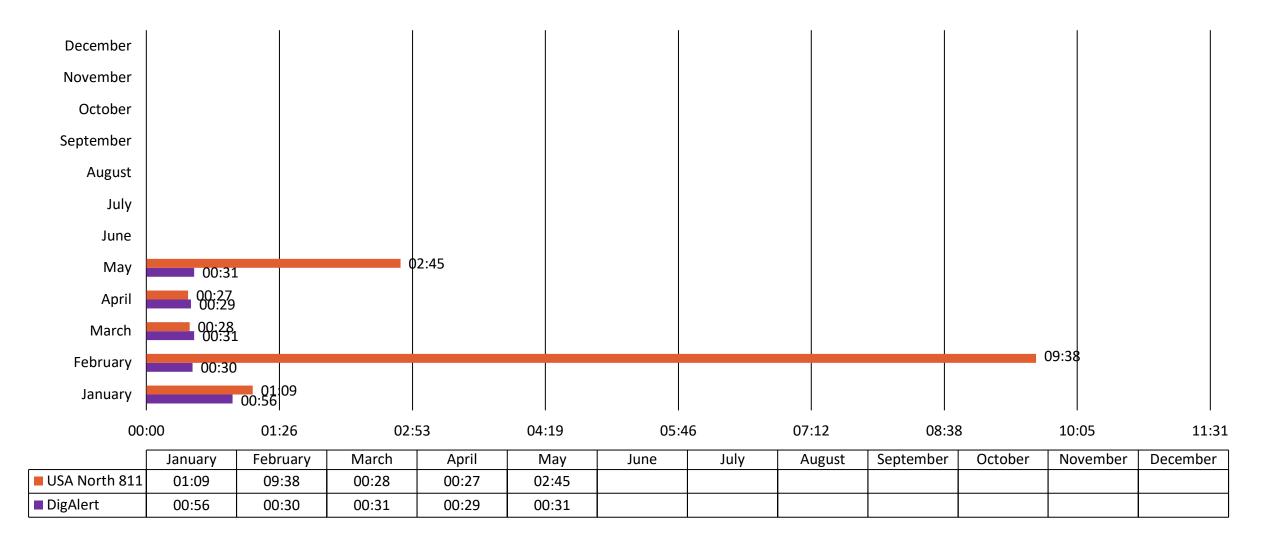

#### Call Data Monthly (2024)

#### DigAlert

#### USA North 811\*

|           | Average<br>Speed of<br>Answer<br>(mm:ss) | Average<br>Abandoned Call<br>Rate (%) | Average Busy<br>Signal Rate (%) | Average Call<br>Duration<br>(mm:ss) |  |
|-----------|------------------------------------------|---------------------------------------|---------------------------------|-------------------------------------|--|
| January   | 00:18                                    | 1.29%                                 | 0%                              | 07:03                               |  |
| February  | 00:21                                    | 1.49%                                 | 0%                              | 07:11                               |  |
| March     | 00:25                                    | 1.48%                                 | 0%                              | 07:09                               |  |
| April     | 00:36                                    | 1.56%                                 | 0%                              | 07:05                               |  |
| May       | 00:27                                    | 1.22%                                 | 0%                              | 07:10                               |  |
| June      |                                          |                                       |                                 |                                     |  |
| July      |                                          |                                       |                                 |                                     |  |
| August    |                                          |                                       |                                 |                                     |  |
| September |                                          |                                       |                                 |                                     |  |
| October   |                                          |                                       |                                 |                                     |  |
| November  |                                          |                                       |                                 |                                     |  |
| December  |                                          |                                       |                                 |                                     |  |

|           | Average<br>Speed of<br>Answer<br>(mm:ss) | Average<br>Abandoned Call<br>Rate (%) | andoned Call Signal Rate (%) |      |
|-----------|------------------------------------------|---------------------------------------|------------------------------|------|
| January   | 00:25                                    | 1.00%                                 | 0%                           | 8:25 |
| February  | 00:21                                    | 0.97%                                 | 0%                           | 8:32 |
| March     | 01:00                                    | 2.10%                                 | 0%                           | 8:45 |
| April     | 00:59                                    | 2.28%                                 | 0%                           | 8:53 |
| May       | 00:48                                    | 2.15%                                 | 0%                           | 9:18 |
| June      |                                          |                                       |                              |      |
| July      |                                          |                                       |                              |      |
| August    |                                          |                                       |                              |      |
| September |                                          |                                       |                              |      |
| October   |                                          |                                       |                              |      |
| November  |                                          |                                       |                              |      |
| December  |                                          |                                       |                              |      |

\*USA North 811 call data includes California and Nevada