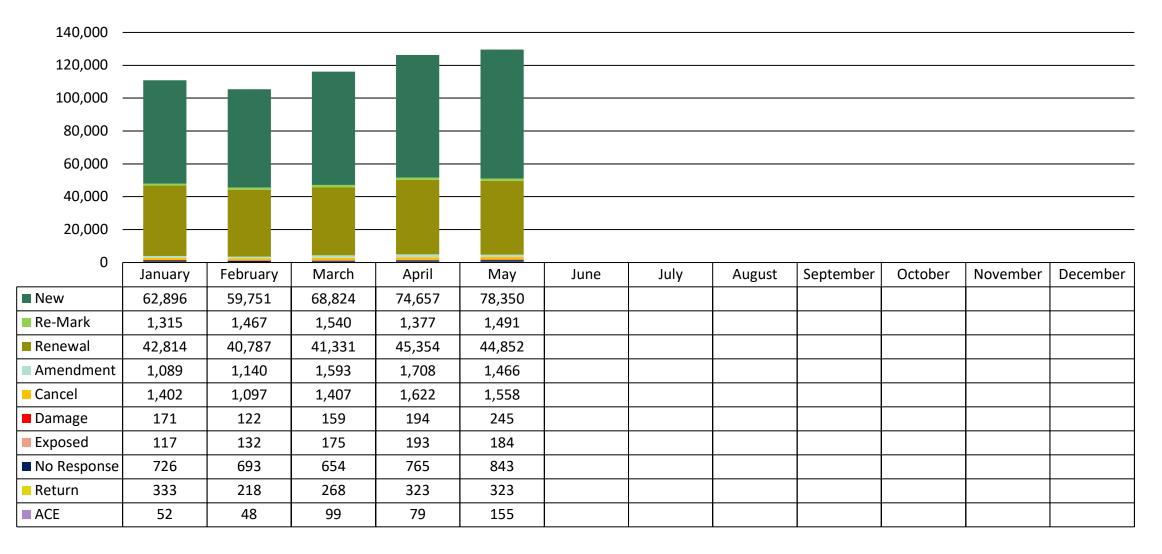

|                                       |                              |      |
| September |                                          |                                       |                              |      |
| October   |                                          |                                       |                              |      |
| November  |                                          |                                       |                              |      |
| December  |                                          |                                       |                              |      |

\*USA North 811 call data includes California and Nevada

### DigAlert Ticket Type Data Monthly (2024)



# USA North 811 Ticket Type Data

Monthly (2024)



## **Electronic Positive Response (EPR) Code Usage**

2024 YTD through 5/31



#### Electronic Positive Response (EPR) Code Usage 2024 YTD through 5/31



#### Electronic Positive Response (EPR) Code Usage YTD 2024 through 5/31



## DigAlert EPR Code Usage

| ■ 001 - CLEAR NO CONFLICT                                                                 | <b>/Ionthly 2024</b> OUS - CLEAR NO CONFLICT BUT PRIVATELY OWNED UTILITY ON PROPERTY |  |
|-------------------------------------------------------------------------------------------|--------------------------------------------------------------------------------------|--|
| 003 - EXISTING MARKINGS ADEQUATE                                                          | 004 - NO MARKINGS REQUESTED