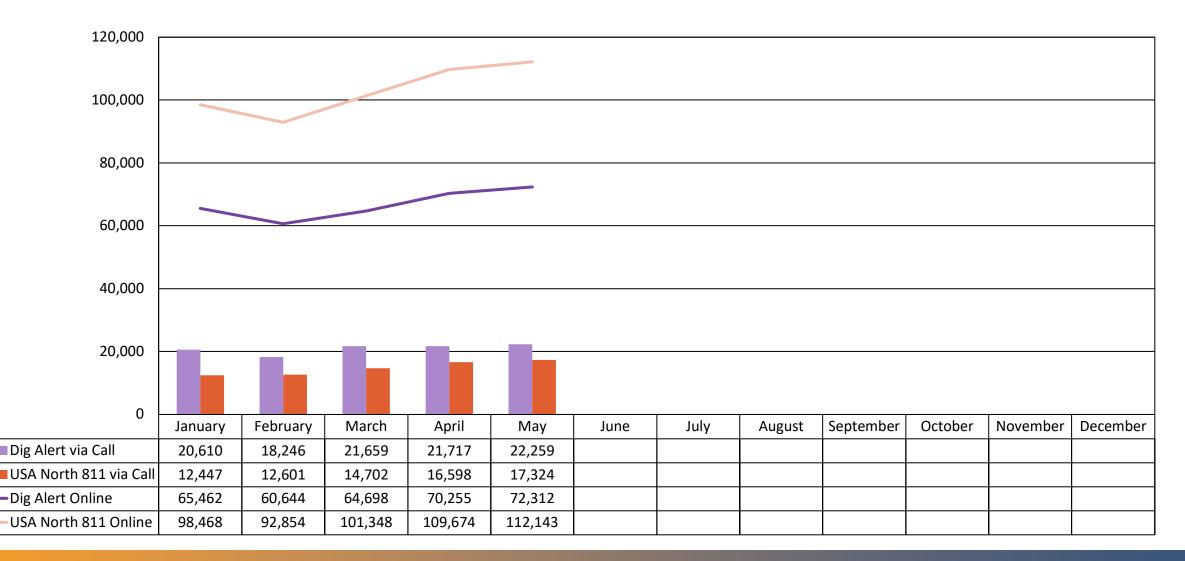

| 12,233  | 41,739  | 16,260   |  |
| ACE         | 150     | 47      | 929     | 433      |  |
| Re-Mark     | 19,043  | 8,747   | 14,813  | 7,190    |  |
| Renewal     | 468,925 | 188,901 | 442,076 | 215,138  |  |
| Amendment   | 20,974  | 10,122  | 15,032  | 6,996    |  |
| Cancel      | 7,730   | 2,815   | 16,804  | 7,086    |  |
| Damage      | 2,910   | 1,143   | 2,197   | 891      |  |
| Exposed     | 2,876   | 815     | 1,490   | 801      |  |
| No Response | 14,571  | 6,359   | 7,867   | 3,681    |  |
| Return Trip | 3,799   | 1,629   | 2,783   | 1,465    |  |



USA North 811 DigAlert



#### Homeowner Ticket Volume Monthly (2024)

USA North 811 DigAlert



#### Average Ticket Delivery Notification Monthly 2024 (mm:ss)



# **Tickets Created Via Call Or Online**

Monthly (2024)



#### Calls Answered Volume Data Monthly (2024)



\*USA North 811 call data includes California and Nevada

#### Call Data Monthly (2024)

#### DigAlert

#### USA North 811\*

|           | Average<br>Speed of<br>Answer<br>(mm:ss) | Average<br>Abandoned Call<br>Rate (%) | Average Busy<br>Signal Rate (%) | Average Call<br>Duration<br>(mm:ss) |  |
|-----------|------------------------------------------|---------------------------------------|---------------------------------|-------------------------------------|--|
| January   | 00:18                                    | 1.29%                                 | 0%                              | 07:03                               |  |
| February  | 00:21                                    | 1.49%                                 | 0%