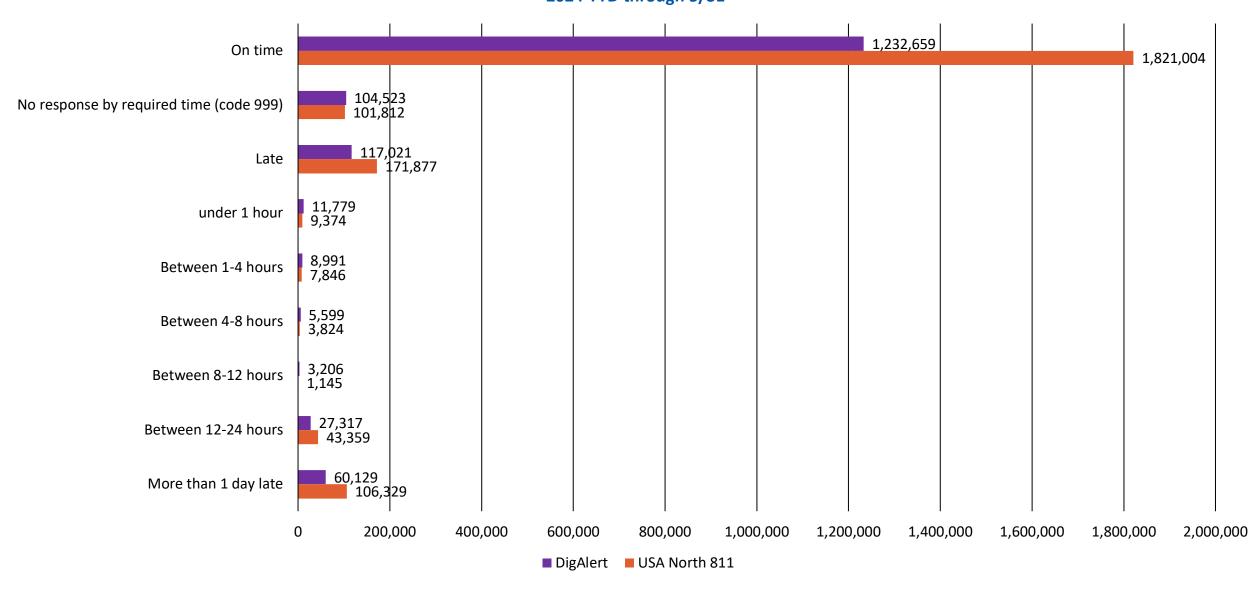

| 043 - EXCAVATOR NOT DIGGING WITHIN 14 CALENDAR DAYS (PREPLANNING)            |
| 050 - NEGOTIATED MARKING SCHEDULE                                                 | 051- MUTUALLY AGREED TO A LATER START DATE AND TIME                          |
| 052 - UNABLE TO LOCATE USING STANDARD LOCATING TECHNIQUES                         | 053 - SCHEDULED MEET WITH EXCAVATOR AT REQUESTED DATE AND TIME               |
| 080 - EXTRAORDINARY CIRCUMSTANCES EXIST - NO LOCATE DUE TO WEATHER/EMERGENCY/SAFE | TY CONDITIONS 999 - NO RESPONSE BY REQUIRED TIME                             |
| 222                                                                               |                                                                              |



#### EPR Response Times 2024 YTD through 5/31



### DigAlert EPR Response Time Monthly (2024)

|           | On time | No response by<br>required time<br>(code 999) | Late   | Under 1 hour | Between 1-4<br>hours | Between 4-8<br>hours | Between 8-12<br>hours | Between 12-<br>24 hours | More than 1<br>day late |
|-----------|---------|-----------------------------------------------|--------|--------------|----------------------|----------------------|-----------------------|-------------------------|-------------------------|
| January   | 237,069 | 21,695                                        | 14,523 | 1,523        | 1,316                | 750                  | 469                   | 3,692                   | 6,773                   |
| February  | 224,268 | 20,056                                        | 20,205 | 2,118        | 1