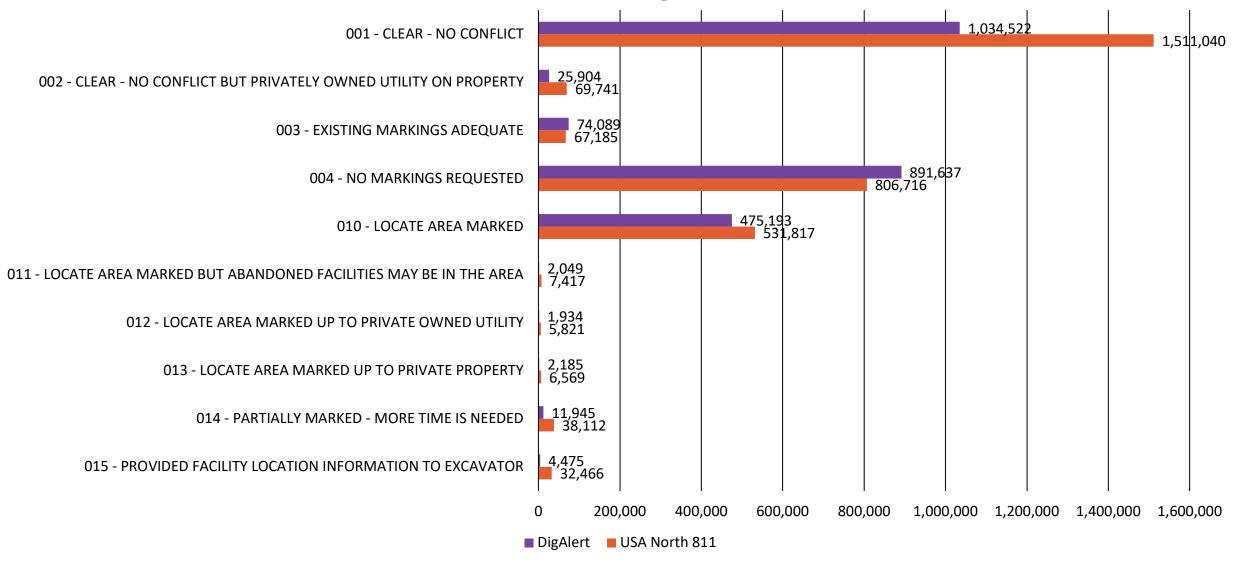

## **Electronic Positive Response (EPR) Code Usage**

2024 YTD through 5/31

#### Electronic Positive Response (EPR) Code Usage 2024 YTD through 5/31

#### Electronic Positive Response (EPR) Code Usage YTD 2024 through 5/31