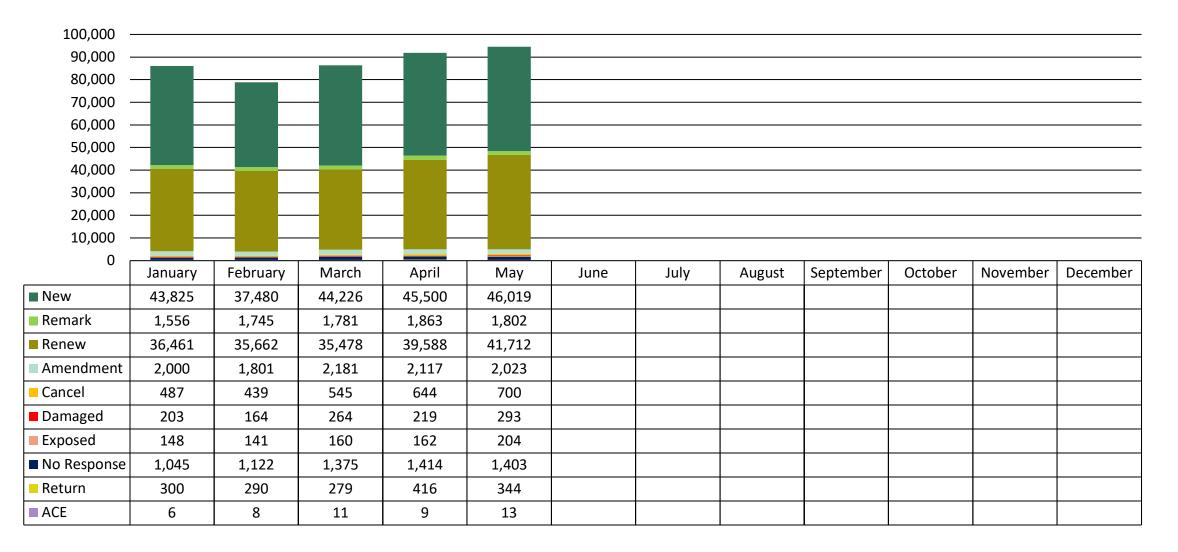

|      |
| August    |                                          |                                       |                              |      |
| September |                                          |                                       |                              |      |
| October   |                                          |                                       |                              |      |
| November  |                                          |                                       |                              |      |
| December  |                                          |                                       |                              |      |

\*USA North 811 call data includes California and Nevada

### DigAlert Ticket Type Data Monthly (2024)



# USA North 811 Ticket Type Data

Monthly (2024)



## **Electronic Positive Response (EPR) Code Usage**

2024 YTD through 5/31



#### Electronic Positive Response (EPR) Code Usage 2024 YTD through 5/31



#### Electronic Positive Response (EPR) Code Usage YTD 2024 through 5/31



## DigAlert EPR Code Usage

| ■ 001 - CLEAR NO CONFLICT                                                                 | <b>/Ionthly 2024</b> OUS - CLEAR NO CONFLICT BUT PRIVATELY OWNED UTILITY ON PROPERTY |  |
|-------------------------------------------------------------------------------------------|--------------------------------------------------------------------------------------|--|
| 003 - EXISTING MARKINGS ADEQUATE                                                          | 004 - NO MARKINGS REQUEST