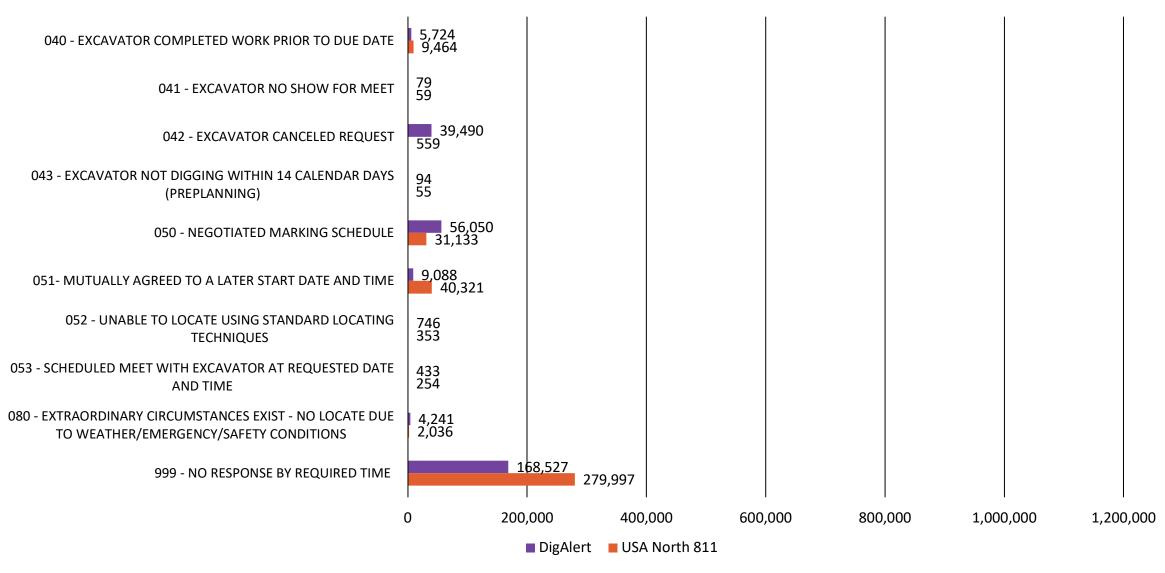

## **Electronic Positive Response (EPR) Code Usage**

2024 YTD through 5/31

#### Electronic Positive Response (EPR) Code Usage 2024 YTD through 5/31

#### Electronic Positive Response (EPR) Code Usage YTD 2024 through 5/31

## DigAlert EPR Code Usage

| ■ 001 - CLEAR NO CONFLICT                                                                 | <b>/Ionthly 2024</b> OUS - CLEAR NO CONFLICT BUT PRIVATELY OWNED UTILITY ON PROPERTY |  |
|-------------------------------------------------------------------------------------------|--------------------------------------------------------------------------------------|--|
| 003 - EXISTING MARKINGS ADEQUATE                                                          | 004 - NO MARKINGS REQUESTED                                                          |  |
| 010 - LOCATE AREA MARKED                                                                  | 011- LOCATE AREA MARKED BUT ABANDONED FACILITIES MAY BE IN THE AREA                  |  |
| ■ 012 - LOCATE AREA MARKED UP TO PRIVATE OWNED UTILITY                                    | 013 - LOCATE AREA MARKED UP TO PRIVATE PROPERTY                                      |  |
| ■ 014 - PARTIALLY MARKED - MORE TIME IS NEEDED                                            | 015 - PROVIDED FACILITY LOCATION INFORMATION TO EXCAVATOR                            |  |
| ■ 020 - BAD ADDRESS/INCORRECT STREET/LOCATION INFO                                        | ■ 021 - NO ACCESS TO LOCATE AREA                                                     |  |
| 022 - NO DELINEATION                                                                      | 023 - DELINEATED AREA DOES NOT MATCH LOCATION REQUEST                                |  |
| 030 - CONTACT FACILITY OWNER FOR FURTHER INFO                                             | 031 - REQUIRES STAND BY AT TIME OF EXCAVATION                                        |  |
| 032 - VISIBLE OR EXPOSED FACILITY                                                         | 033 - HIGH PRIORITY LINE IN AREA                                                     |  |
| ■ 034 - FIELD MEET REQUIRED                                                               | 035 - TRAFFIC CONTROL REQUIRED TO MARK FACILITIES                                    |  |
| 040 - EXCAVATOR COMPLETED WORK PRIOR TO DUE DATE                                          | 041 - EXCAVATOR NO SHOW FOR MEET                                                     |  |
| ■ 042 - EXCAVATOR CANCELED REQUEST                                                        | 043 - EXCAVATOR NOT DIGGING WITHIN 14 CALENDAR DAYS (PREPLANNING)                    |  |
| 050 - NEGOTIATED MARKING SCHEDULE                                                         | 051- MUTUALLY AGREED TO A LATER START DATE AND TIME                                  |  |
| 052 - UNABLE TO LOCATE USING STANDARD LOCATING TECHNIQUES                                 | 053 - SCHEDULED MEET WITH EXCAVATOR AT REQUESTED DATE AND TIME                       |  |
| 080 - EXTRAORDINARY CIRCUMSTANCES EXIST - NO LOCATE DUE TO WEATHER/EMERGENCY/SAFETY CONDI | DITIONS 999 - NO RESPONSE BY REQUIRED TIME                                           |  |
|                                                                                           |                                                                                      |  |

### USA North 811 EPR Code Usage

| ■ 001 - CLEAR NO CONFLICT                                                         | Monthly 2024 002 - CLEAR NO CONFLICT BUT PRIVATELY OWNED UTILITY ON PROPERTY |
|-----------------------------------------------------------------------------------|------------------------------------------------------------------------------|
| 003 - EXISTING MARKINGS ADEQUATE                                                  | 004 - NO MARKINGS REQUESTED                                                  |
| 010 - LOCATE AREA MARKED                                                          | 011- LOCATE AREA MARKED BUT ABANDONED FACILITIES MAY BE IN THE AREA          |
| 012 - LOCATE AREA MARKED UP TO PRIVATE OWNED UTILITY                              | 013 - LOCATE AREA MARKED UP TO PRIVATE PROPERTY                              |
| 014 - PARTIALLY MARKED - MORE TIME IS NEEDED                                      | 015 - PROVIDED FACILITY LOCATION INFORMATION TO EXCAVATOR                    |
| 020 - BAD ADDRESS/INCORRECT STREET/LOCATION INFO                                  | ■ 021 - NO ACCESS TO LOCATE AREA                                             |
| 022 - NO DELINEATION                                                              | 023 - DELINEATED AREA DOES NOT MATCH LOCATION REQUEST                        |
| 030 - CONTACT FACILITY OWNER FOR FURTHER INFO                                     | 031 - REQUIRES STAND BY AT TIME OF EXCAVATION                                |
| 032 - VISIBLE OR EXPOSED FACILITY                                                 | 033 - HIGH PRIORITY LINE IN AREA                                             |
| 034 - FIELD MEET REQUIRED                                                         | 035 - TRAFFIC CONTROL REQUIRED TO MARK FACILITIES                            |
| 040 - EXCAVATOR COMPLETED WORK PRIOR TO DUE DATE                                  | 041 - EXCAVATOR NO SHOW FOR MEET                                             |
| 042 - EXCAVATOR CANCELED REQUEST                                                  | 043 - EXCAVATOR NOT DIGGING WITHIN 14 CALENDAR DAYS (PREPLANNING)            |
| 050 - NEGOTIATED MARKING SCHEDULE                                                 | 051- MUTUALLY AGREED TO A LATER START DATE AND TIME                          |
| 052 - UNABLE TO LOCATE USING STANDARD LOCATING TECHNIQUES                         | 053 - SCHEDULED MEET WITH EXCAVATOR AT REQUESTED DATE AND TIME               |
| 080 - EXTRAORDINARY CIRCUMSTANCES EXIST - NO LOCATE DUE TO WEATHER/EMERGENCY/SAFE | TY CONDITIONS 999 - NO RESPONSE BY REQUIRED TIME                             |
| 222                                                                               |                                                                              |