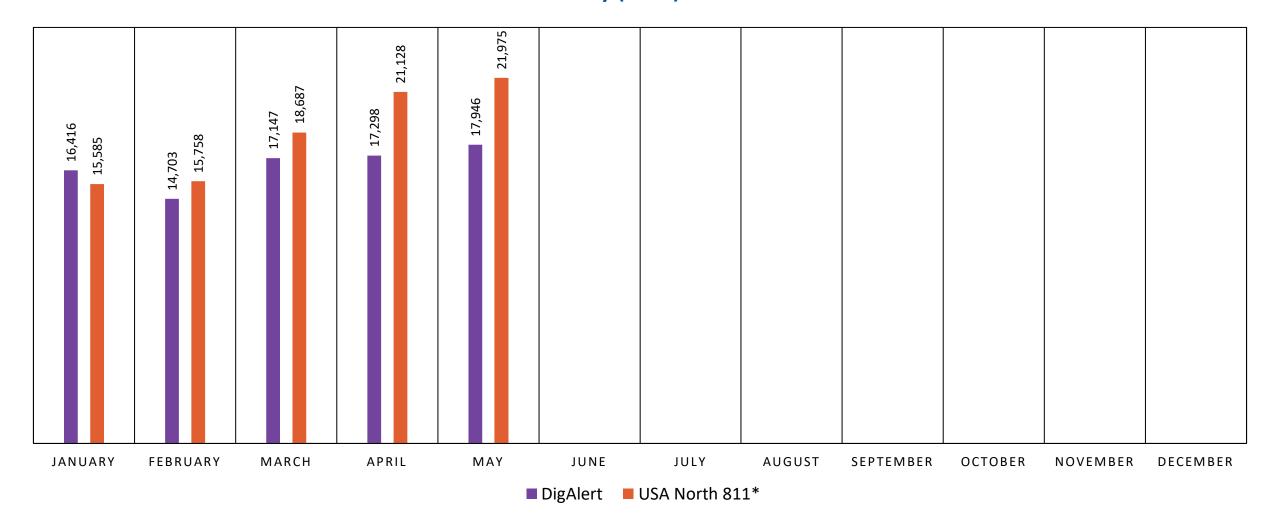

#### Homeowner Ticket Volume Monthly (2024)

USA North 811 DigAlert

#### Average Ticket Delivery Notification Monthly 2024 (mm:ss)