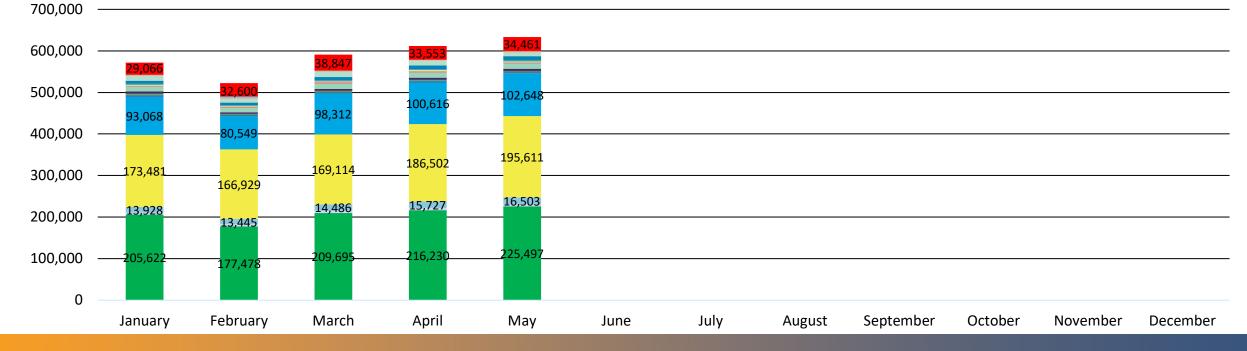

#### Homeowner Ticket Volume Monthly (2024)

USA North 811 DigAlert

### DigAlert Ticket Type Data Monthly (2024)