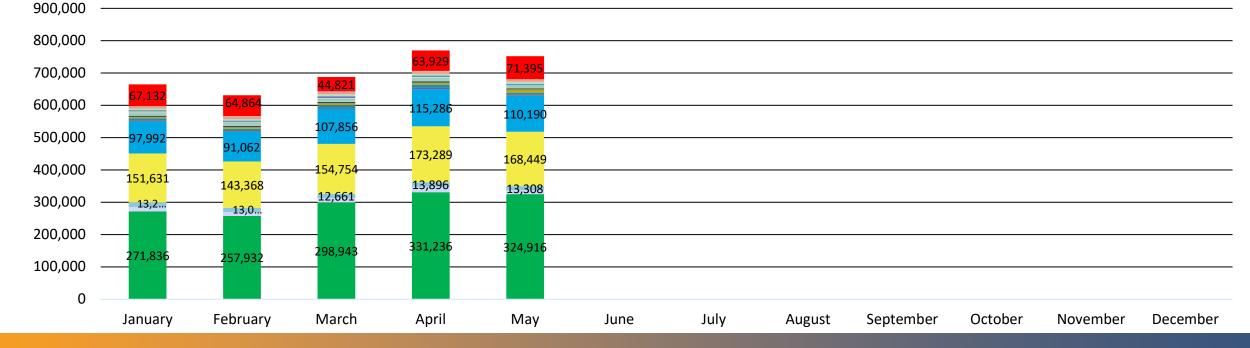

REQUEST                                                  | 043 - EXCAVATOR NOT DIGGING WITHIN 14 CALENDAR DAYS (PREPLANNING)            |
| 050 - NEGOTIATED MARKING SCHEDULE                                                 | 051- MUTUALLY AGREED TO A LATER START DATE AND TIME                          |
| 052 - UNABLE TO LOCATE USING STANDARD LOCATING TECHNIQUES                         | 053 - SCHEDULED MEET WITH EXCAVATOR AT REQUESTED DATE AND TIME               |
| 080 - EXTRAORDINARY CIRCUMSTANCES EXIST - NO LOCATE DUE TO WEATHER/EMERGENCY/SAFE | TY CONDITIONS 999 - NO RESPONSE BY REQUIRED TIME                             |
| 222                                                                               |                                                                              |



#### EPR Response Times 2024 YTD through 5/31



### DigAlert EPR Response Time Monthly (2024)

|           | On time | No response by<br>required time<br>(code 999) | Late   | Under 1 hour | Between 1-4<br>hours | Between 4-8<br>hours | Between 8-12<br>hours | Between 12-<br>24 hours | More than 1<br>day late |
|-----------|---------|-----------------------------------------------|--------|--------------|----------------------|----------------------|-----------------------|-------------------------|-------------------------|
| January   | 237,069 | 21,695                                        | 14,523 | 1,523        | 1,316                | 750                  | 469                   | 3,692                   | 6,773                   |
| February  | 224,268 | 20,056