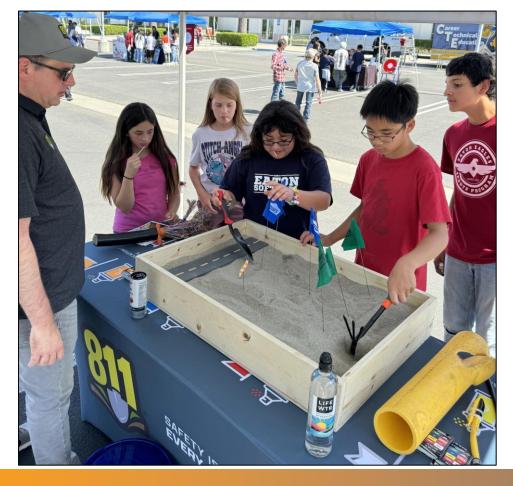

USAN took part in the Fresno Unified Innovation Day at Save Mart Center. 3<sup>rd</sup>, 4<sup>th</sup>, 5<sup>th</sup>, and 6<sup>th</sup> grade students competed in STEM challenges focused on careers in Agriculture.

Chris Botting and Nathan Oliver brought a hands-on display table where students could dig through the sand while trying to avoid underground utilities. Line markers were placed in the display to show the benefits of calling 811 before digging.