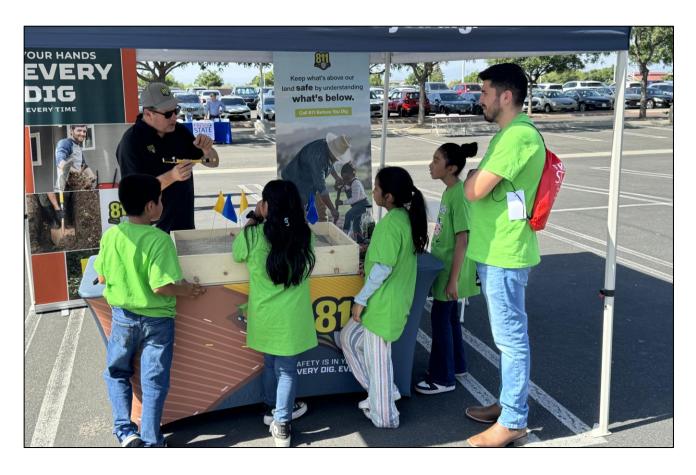

USAN took part in the Fresno Unified Innovation Day at Save Mart Center. 3<sup>rd</sup>, 4<sup>th</sup>, 5<sup>th</sup>, and 6<sup>th</sup> grade students competed in STEM challenges focused on careers in Agriculture.

Chris Botting and Nathan Oliver brought a hands-on display table where students could dig through the sand while trying to avoid underground utilities. Line markers were placed in the display to show the benefits of calling 811 before digging.