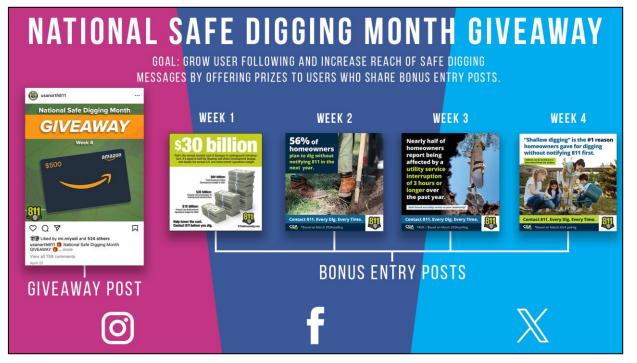

To celebrate National Safe Digging Month, USAN launched its annual social media giveaway campaign on Instagram, Facebook, and X (twitter). The campaign focuses on spreading safe digging posts to audiences on social media.

Each week of April, users can enter a giveaway contest by engaging with and sharing our content. Users can earn an extra entry for sharing safe digging "bonus entry" posts to their social channels. The giveaway campaign saw great success in spreading the 811-safety message, earning over 55,000 impressions.