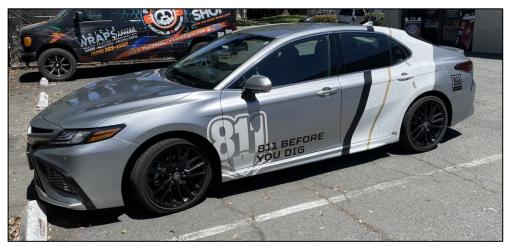

Buy now, pay later

USAN designed car wraps with 811 messaging for its growing fleet of service vehicles. These "moving billboards" will help to promote 811 while our staff travels to various engagements throughout our service territory.