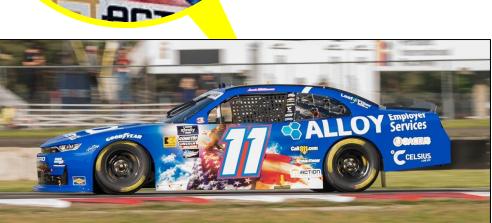

811-sponsored Xfinity driver, Josh Williams, raced in the Zip Buy Now, Pay Later 250 at the Sonoma Raceway in California. Josh was in 11<sup>th</sup> place during the last stage of the race when he was wrecked by another driver.

Buy now, pay later

USAN designed car wraps with 811 messaging for its growing fleet of service vehicles. These "moving billboards" will help to promote 811 while our staff travels to various engagements throughout our service territory.