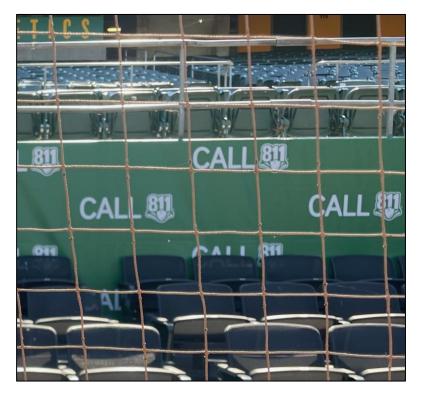

USAN was able to secure logo placement on the diamond level backdrop at the Oakland Coliseum for the month of June. The "Call 811" safety message will be visible on television broadcast from the pitcher's mound for 12 home games during the month.