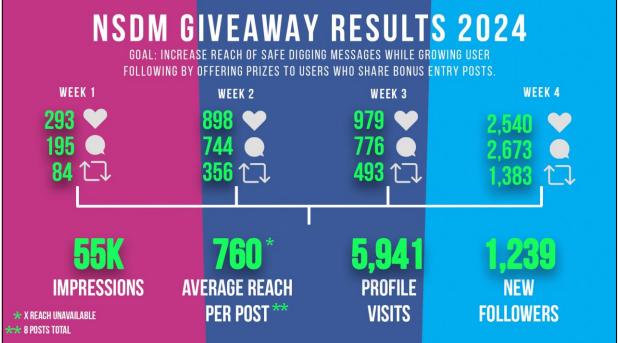

To celebrate National Safe Digging Month, USAN launched its annual social media giveaway campaign on Instagram, Facebook, and X (twitter). The campaign focuses on spreading safe digging posts to audiences on social media.

Each week of April, users can enter a giveaway contest by engaging with and sharing our content. Users can earn an extra entry for sharing safe digging "bonus entry" posts to their social channels. The giveaway campaign saw great success in spreading the 811-safety message, earning over 55,000 impressions.