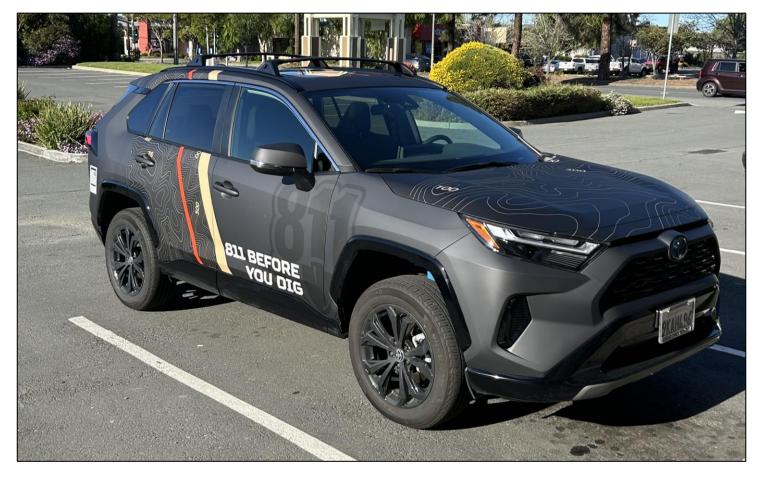

Buy now, pay later

USAN designed car wraps with 811 messaging for its growing fleet of service vehicles. These "moving billboards" will help to promote 811 while our staff travels to various engagements throughout our service territory.