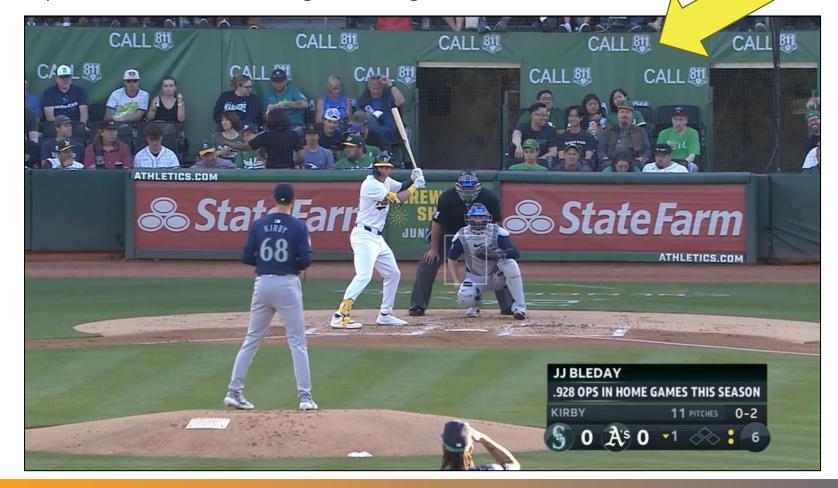

USAN was able to secure logo placement on the diamond level backdrop at the Oakland Coliseum for the month of June. The "Call 811" safety message will be visible on television broadcast from the pitcher's mound for 12 home games during the month.