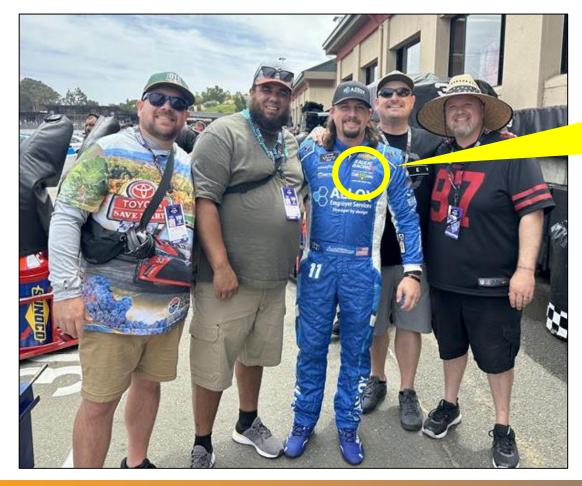

811-sponsored Xfinity driver, Josh Williams, raced in the Zip Buy Now, Pay Later 250 at the Sonoma Raceway in California. Josh was in 11<sup>th</sup> place during the last stage of the race when he was wrecked by another driver.