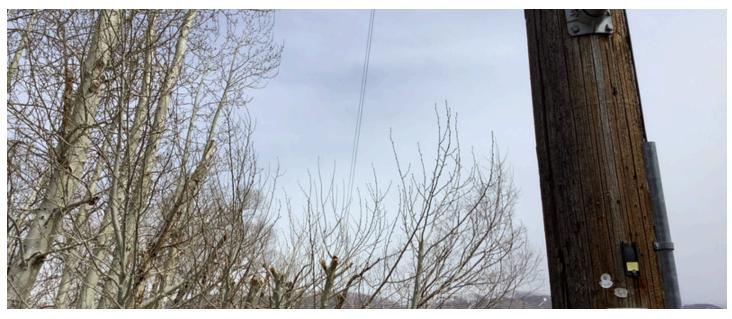

#### LOCATION

◎ 38.553240, -119.502385

CFVM 143 W Main St Suite 8 Merced, CA 94952

| QC Assessment Date | April 4, 2024 |
|--------------------|---------------|

| Tree Information                            |                                                                                                                                                                                                                                                                                                                                                                                                                                              |
|---------------------------------------------|----------------------------------------------------------------------------------------------------------------------------------------------------------------------------------------------------------------------------------------------------------------------------------------------------------------------------------------------------------------------------------------------------------------------------------------------|
| Tree_ID                                     |                                                                                                                                                                                                                                                                                                                                                                                                                                              |
| Work_Status                                 |                                                                                                                                                                                                                                                                                                                                                                                                                                              |
| Work_Order_Circuit                          |                                                                                                                                                                                                                                                                                                                                                                                                                                              |
| Refusal                                     |                                                                                                                                                                                                                                                                                                                                                                                                                                              |
| Date_Created                                |                                                                                                                                                                                                                                                                                                                                                                                                                                              |
| Modified_Date                               |                                                                                                                                                                                                                                                                                                                                                                                                                                              |
| Section                                     |                                                                                                                                                                                                                                                                                                                                                                                                                                              |
| Time Entry Date Created                     |                                                                                                                                                                                                                                                                                                                                                                                                                                              |
| Work_Order_Span_ID                          |                                                                                                                                                                                                                                                                                                                                                                                                                                              |
| Physical_Address                            |                                                                                                                                                                                                                                                                                                                                                                                                                                              |
| Pole_Number                                 |                                                                                                                                                                                                                                                                                                                                                                                                                                              |
| Quantity                                    |                                                                                                                                                                                                                                                                                                                                                                                                                                              |
| Time_Entry_Quantity                         |                                                                                                                                                                                                                                                                                                                                                                                                                                              |
| Species                                     |                                                                                                                                                                                                                                                                                                                                                                                                                                              |
| Height                                      |                                                                                                                                                                                                                                                                                                                                                                                                                                              |
| DBH                                         |                                                                                                                                                                                                                                                                                                                                                                                                                                              |
| Defect_Type                                 |                                                                                                                                                                                                                                                                                                                                                                                                                                              |
| Location_Comments                           |                                                                                                                                                                                                                                                                                                                                                                                                                                              |
| Q1 Work Not Performed                       | 0                                                                                                                                                                                                                                                                                                                                                                                                                                            |
| Work_Type                                   |                                                                                                                                                                                                                                                                                                                                                                                                                                              |
| Q2 MCD Not Achieved or Not as<br>Prescribed | 0                                                                                                                                                                                                                                                                                                                                                                                                                                            |
| Q3 Will Not Hold                            | 3                                                                                                                                                                                                                                                                                                                                                                                                                                            |
| Q4 Potential Hazard Remain                  | 0                                                                                                                                                                                                                                                                                                                                                                                                                                            |
| Cleanup_Method                              |                                                                                                                                                                                                                                                                                                                                                                                                                                              |
| Work_Order_Comments                         |                                                                                                                                                                                                                                                                                                                                                                                                                                              |
| Q5 Site Clean                               | 0                                                                                                                                                                                                                                                                                                                                                                                                                                            |
| Q6 ANSI Not Achieved                        | 1                                                                                                                                                                                                                                                                                                                                                                                                                                            |
| Q7 Other Trees Affected by Removal          | 0                                                                                                                                                                                                                                                                                                                                                                                                                                            |
| Q8 Site Condition Not Stable                | 0                                                                                                                                                                                                                                                                                                                                                                                                                                            |
| Comments                                    | Location of tag is at intersection of main line and tap. Both spans were worked, but tap still has elm and cottonwood growth at 7-8 ft below conductors. Main line span still has unworked cottonwood with growth at 8.7 ft offset below conductors. Stub and tear cuts on worked cottonwoods.<br>4/9/24 4/9/24 Additional clearance achieved by tree crews, growth is now 12 below conductors. Additional photo added to show MCD achieved. |