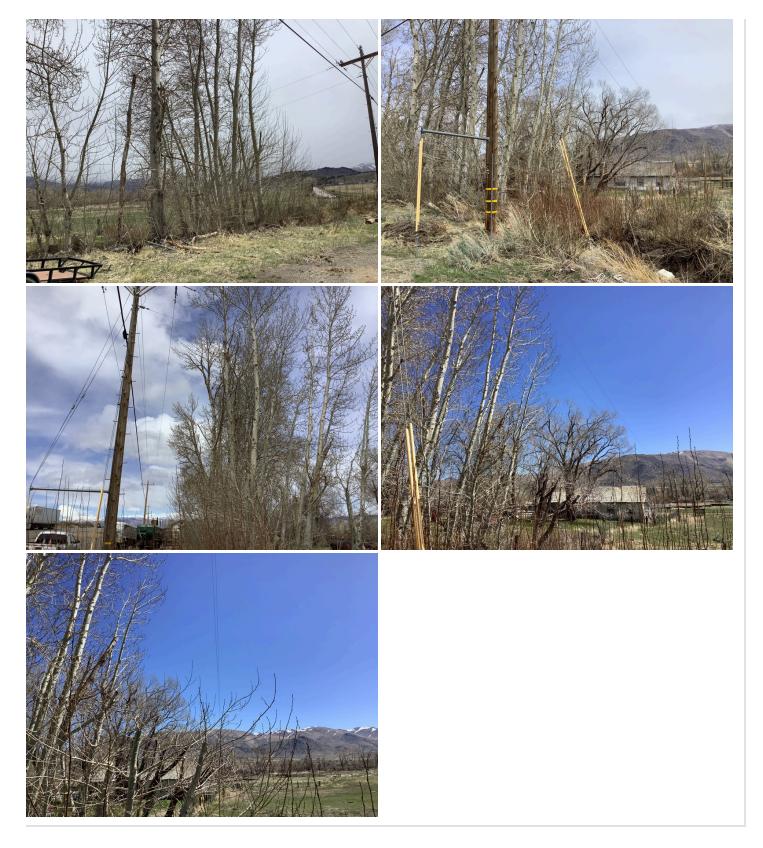

#### LOCATION

◎ 38.553240, -119.502385

CFVM 143 W Main St Suite 8 Merced, CA 94952

| QC Assessment Date | April 4, 2024 |
|--------------------|---------------|

| Tree Information                            |                                                                                                                                                                                                                                                                                                                                                                                                                                              |
|---------------------------------------------|----------------------------------------------------------------------------------------------------------------------------------------------------------------------------------------------------------------------------------------------------------------------------------------------------------------------------------------------------------------------------------------------------------------------------------------------|
| Tree_ID                                     |                                                                                                                                                                                                                                                                                                                                                                                                                                              |
| Work_Status                                 |                                                                                                                                                                                                                                                                                                                                                                                                                                              |
| Work_Order_Circuit                          |                                                                                                                                                                                                                                                                                                                                                                                                                                              |
| Refusal                                     |                                                                                                                                                                                                                                                                                                                                                                                                                                              |
| Date_Created                                |                                                                                                                                                                                                                                                                                                                                                                                                                                              |
| Modified_Date                               |                                                                                                                                                                                                                                                                                                                                                                                                                                              |
| Section                                     |                                                                                                                                                                                                                                                                                                                                                                                                                                              |
| Time Entry Date Created                     |                                                                                                                                                                                                                                                                                                                                                                                                                                              |
| Work_Order_Span_ID                          |                                                                                                                                                                                                                                                                                                                                                                                                                                              |
| Physical_Address                            |                                                                                                                                                                                                                                                                                                                                                                                                                                              |
| Pole_Number                                 |                                                                                                                                                                                                                                                                                                                                                                                                                                              |
| Quantity                                    |                                                                                                                                                                                                                                                                                                                                                                                                                                              |
| Time_Entry_Quantity                         |                                                                                                                                                                                                                                                                                                                                                                                                                                              |
| Species                                     |                                                                                                                                                                                                                                                                                                                                                                                                                                              |
| Height                                      |                                                                                                                                                                                                                                                                                                                                                                                                                                              |
| DBH                                         |                                                                                                                                                                                                                                                                                                                                                                                                                                              |
| Defect_Type                                 |                                                                                                                                                                                                                                                                                                                                                                                                                                              |
| Location_Comments                           |                                                                                                                                                                                                                                                                                                                                                                                                                                              |
| Q1 Work Not Performed                       | 0                                                                                                                                                                                                                                                                                                                                                                                                                                            |
| Work_Type                                   |                                                                                                                                                                                                                                                                                                                                                                                                                                              |
| Q2 MCD Not Achieved or Not as<br>Prescribed | 0                                                                                                                                                                                                                                                                                                                                                                                                                                            |
| Q3 Will Not Hold                            | 3                                                                                                                                                                                                                                                                                                                                                                                                                                            |
| Q4 Potential Hazard Remain                  | 0                                                                                                                                                                                                                                                                                                                                                                                                                                            |
| Cleanup_Method                              |                                                                                                                                                                                                                                                                                                                                                                                                                                              |
| Work_Order_Comments                         |                                                                                                                                                                                                                                                                                                                                                                                                                                              |
| Q5 Site Clean                               | 0                                                                                                                                                                                                                                                                                                                                                                                                                                            |
| Q6 ANSI Not Achieved                        | 1                                                                                                                                                                                                                                                                                                                                                                                                                                            |
| Q7 Other Trees Affected by Removal          | 0                                                                                                                                                                                                                                                                                                                                                                                                                                            |
| Q8 Site Condition Not Stable                | 0                                                                                                                                                                                                                                                                                                                                                                                                                                            |
| Comments                                    | Location of tag is at intersection of main line and tap. Both spans were worked, but tap still has elm and cottonwood growth at 7-8 ft below conductors. Main line span still has unworked cottonwood with growth at 8.7 ft offset below conductors. Stub and tear cuts on worked cottonwoods.<br>4/9/24 4/9/24 Additional clearance achieved by tree crews, growth is now 12 below conductors. Additional photo added to show MCD achieved. |