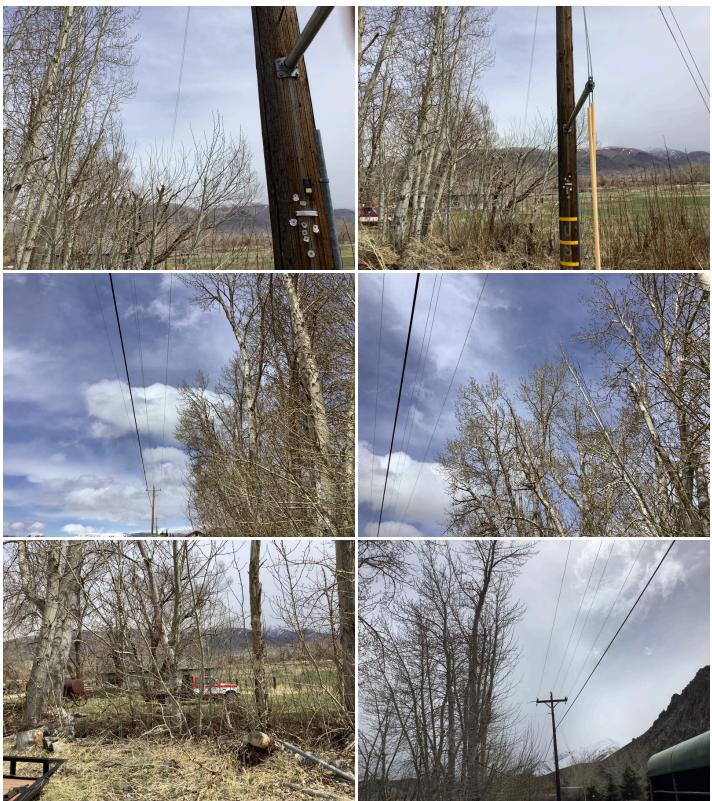

#### LOCATION

◎ 38.553240, -119.502385

CFVM 143 W Main St Suite 8 Merced, CA 94952

| QC Assessment Date | April 4, 2024 |
|--------------------|---------------|

| Tree Information                            |                                                                                                                                                                                                                                                                                                                                                                                                                                              |
|---------------------------------------------|----------------------------------------------------------------------------------------------------------------------------------------------------------------------------------------------------------------------------------------------------------------------------------------------------------------------------------------------------------------------------------------------------------------------------------------------|
| Tree_ID                                     |                                                                                                                                                                                                                                                                                                                                                                                                                                              |
| Work_Status                                 |                                                                                                                                                                                                                                                                                                                                                                                                                                              |
| Work_Order_Circuit                          |                                                                                                                                                                                                                                                                                                                                                                                                                                              |
| Refusal                                     |                                                                                                                                                                                                                                                                                                                                                                                                                                              |
| Date_Created                                |                                                                                                                                                                                                                                                                                                                                                                                                                                              |
| Modified_Date                               |                                                                                                                                                                                                                                                                                                                                                                                                                                              |
| Section                                     |                                                                                                                                                                                                                                                                                                                                                                                                                                              |
| Time Entry Date Created                     |                                                                                                                                                                                                                                                                                                                                                                                                                                              |
| Work_Order_Span_ID                          |                                                                                                                                                                                                                                                                                                                                                                                                                                              |
| Physical_Address                            |                                                                                                                                                                                                                                                                                                                                                                                                                                              |
| Pole_Number                                 |                                                                                                                                                                                                                                                                                                                                                                                                                                              |
| Quantity                                    |                                                                                                                                                                                                                                                                                                                                                                                                                                              |
| Time_Entry_Quantity                         |                                                                                                                                                                                                                                                                                                                                                                                                                                              |
| Species                                     |                                                                                                                                                                                                                                                                                                                                                                                                                                              |
| Height                                      |                                                                                                                                                                                                                                                                                                                                                                                                                                              |
| DBH                                         |                                                                                                                                                                                                                                                                                                                                                                                                                                              |
| Defect_Type                                 |                                                                                                                                                                                                                                                                                                                                                                                                                                              |
| Location_Comments                           |                                                                                                                                                                                                                                                                                                                                                                                                                                              |
| Q1 Work Not Performed                       | 0                                                                                                                                                                                                                                                                                                                                                                                                                                            |
| Work_Type                                   |                                                                                                                                                                                                                                                                                                                                                                                                                                              |
| Q2 MCD Not Achieved or Not as<br>Prescribed | 0                                                                                                                                                                                                                                                                                                                                                                                                                                            |
| Q3 Will Not Hold                            | 3                                                                                                                                                                                                                                                                                                                                                                                                                                            |
| Q4 Potential Hazard Remain                  | 0                                                                                                                                                                                                                                                                                                                                                                                                                                            |
| Cleanup_Method                              |                                                                                                                                                                                                                                                                                                                                                                                                                                              |
| Work_Order_Comments                         |                                                                                                                                                                                                                                                                                                                                                                                                                                              |
| Q5 Site Clean                               | 0                                                                                                                                                                                                                                                                                                                                                                                                                                            |
| Q6 ANSI Not Achieved                        | 1                                                                                                                                                                                                                                                                                                                                                                                                                                            |
| Q7 Other Trees Affected by Removal          | 0                                                                                                                                                                                                                                                                                                                                                                                                                                            |
| Q8 Site Condition Not Stable                | 0                                                                                                                                                                                                                                                                                                                                                                                                                                            |
| Comments                                    | Location of tag is at intersection of main line and tap. Both spans were worked, but tap still has elm and cottonwood growth at 7-8 ft below conductors. Main line span still has unworked cottonwood with growth at 8.7 ft offset below conductors. Stub and tear cuts on worked cottonwoods.<br>4/9/24 4/9/24 Additional clearance achieved by tree crews, growth is now 12 below conductors. Additional photo added to show MCD achieved. |