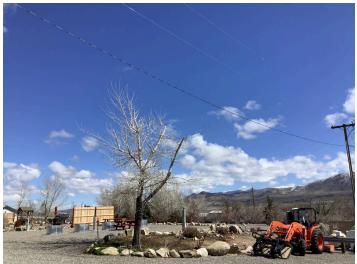

#### **LOCATION**

© 38.552017, -119.503438

QC Assessment Date

April 1, 2024

| Tree Information                            |                                                                                                                                                                                                                                                                                                                                                                                                                               |
|---------------------------------------------|-------------------------------------------------------------------------------------------------------------------------------------------------------------------------------------------------------------------------------------------------------------------------------------------------------------------------------------------------------------------------------------------------------------------------------|
| Tree_ID                                     | W119503657N38551958_2                                                                                                                                                                                                                                                                                                                                                                                                         |
| Work_Status                                 | Complete                                                                                                                                                                                                                                                                                                                                                                                                                      |
| Work_Order_Circuit                          | TPZ1261                                                                                                                                                                                                                                                                                                                                                                                                                       |
| Refusal                                     | False                                                                                                                                                                                                                                                                                                                                                                                                                         |
| Date_Created                                | 10/24/2023 9:49:17 AM                                                                                                                                                                                                                                                                                                                                                                                                         |
| Modified_Date                               | March 20, 2024                                                                                                                                                                                                                                                                                                                                                                                                                |
| Section                                     | 2                                                                                                                                                                                                                                                                                                                                                                                                                             |
| Time Entry Date Created                     |                                                                                                                                                                                                                                                                                                                                                                                                                               |
| Work_Order_Span_ID                          | TPZ1261+W11950315N3855201-W11950361N3855200                                                                                                                                                                                                                                                                                                                                                                                   |
| Physical_Address                            | 110437 HIGHWAY 395                                                                                                                                                                                                                                                                                                                                                                                                            |
| Pole_Number                                 | 260086                                                                                                                                                                                                                                                                                                                                                                                                                        |
| Quantity                                    | 1                                                                                                                                                                                                                                                                                                                                                                                                                             |
| Time_Entry_Quantity                         |                                                                                                                                                                                                                                                                                                                                                                                                                               |
| Species                                     | Cottonwood                                                                                                                                                                                                                                                                                                                                                                                                                    |
| Height                                      | 38                                                                                                                                                                                                                                                                                                                                                                                                                            |
| DBH                                         | 14                                                                                                                                                                                                                                                                                                                                                                                                                            |
| Defect_Type                                 |                                                                                                                                                                                                                                                                                                                                                                                                                               |
| Location_Comments                           |                                                                                                                                                                                                                                                                                                                                                                                                                               |
| Q1 Work Not Performed                       | 0                                                                                                                                                                                                                                                                                                                                                                                                                             |
| Work_Type                                   | TD                                                                                                                                                                                                                                                                                                                                                                                                                            |
| Q2 MCD Not Achieved or Not as<br>Prescribed | 0                                                                                                                                                                                                                                                                                                                                                                                                                             |
| Q3 Will Not Hold                            | 0                                                                                                                                                                                                                                                                                                                                                                                                                             |
| Q4 Potential Hazard Remain                  | 0                                                                                                                                                                                                                                                                                                                                                                                                                             |
| Cleanup_Method                              | Chip & Haul                                                                                                                                                                                                                                                                                                                                                                                                                   |
| Work_Order_Comments                         |                                                                                                                                                                                                                                                                                                                                                                                                                               |
| Q5 Site Clean                               | 0                                                                                                                                                                                                                                                                                                                                                                                                                             |
| Q6 ANSI Not Achieved                        | 0                                                                                                                                                                                                                                                                                                                                                                                                                             |
| Q7 Other Trees Affected by Removal          | 0                                                                                                                                                                                                                                                                                                                                                                                                                             |
| Q8 Site Condition Not Stable                | 0                                                                                                                                                                                                                                                                                                                                                                                                                             |
| Comments                                    | Cottonwood was recently pruned, currently has 13 ft clearance under conductors. Customer very sensitive about this tree, insisting we are not going to take more off it. I told them it currently has adequate clearance and wouldn't need pruning again until next cycle. Potentially good TGR candidates for the cottonwoods along this tap to minimize pruning and address his concerns for shade trees at the campground. |

### **Photos**