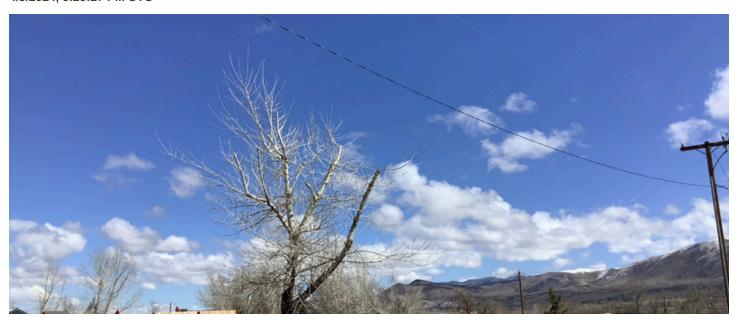

#### **LOCATION**

© 38.552017, -119.503438

QC Assessment Date

April 1, 2024

| Tree Information                            |                                                                                                                                                                                                                                                                                                                                                                                                                               |
|---------------------------------------------|-------------------------------------------------------------------------------------------------------------------------------------------------------------------------------------------------------------------------------------------------------------------------------------------------------------------------------------------------------------------------------------------------------------------------------|
| Tree_ID                                     | W119503657N38551958_2                                                                                                                                                                                                                                                                                                                                                                                                         |
| Work_Status                                 | Complete                                                                                                                                                                                                                                                                                                                                                                                                                      |
| Work_Order_Circuit                          | TPZ1261                                                                                                                                                                                                                                                                                                                                                                                                                       |
| Refusal                                     | False                                                                                                                                                                                                                                                                                                                                                                                                                         |
| Date_Created                                | 10/24/2023 9:49:17 AM                                                                                                                                                                                                                                                                                                                                                                                                         |
| Modified_Date                               | March 20, 2024                                                                                                                                                                                                                                                                                                                                                                                                                |
| Section                                     | 2                                                                                                                                                                                                                                                                                                                                                                                                                             |
| Time Entry Date Created                     |                                                                                                                                                                                                                                                                                                                                                                                                                               |
| Work_Order_Span_ID                          | TPZ1261+W11950315N3855201-W11950361N3855200                                                                                                                                                                                                                                                                                                                                                                                   |
| Physical_Address                            | 110437 HIGHWAY 395                                                                                                                                                                                                                                                                                                                                                                                                            |
| Pole_Number                                 | 260086                                                                                                                                                                                                                                                                                                                                                                                                                        |
| Quantity                                    | 1                                                                                                                                                                                                                                                                                                                                                                                                                             |
| Time_Entry_Quantity                         |                                                                                                                                                                                                                                                                                                                                                                                                                               |
| Species                                     | Cottonwood                                                                                                                                                                                                                                                                                                                                                                                                                    |
| Height                                      | 38                                                                                                                                                                                                                                                                                                                                                                                                                            |
| DBH                                         | 14                                                                                                                                                                                                                                                                                                                                                                                                                            |
| Defect_Type                                 |                                                                                                                                                                                                                                                                                                                                                                                                                               |
| Location_Comments                           |                                                                                                                                                                                                                                                                                                                                                                                                                               |
| Q1 Work Not Performed                       | 0                                                                                                                                                                                                                                                                                                                                                                                                                             |
| Work_Type                                   | TD                                                                                                                                                                                                                                                                                                                                                                                                                            |
| Q2 MCD Not Achieved or Not as<br>Prescribed | 0                                                                                                                                                                                                                                                                                                                                                                                                                             |
| Q3 Will Not Hold                            | 0                                                                                                                                                                                                                                                                                                                                                                                                                             |
| Q4 Potential Hazard Remain                  | 0                                                                                                                                                                                                                                                                                                                                                                                                                             |
| Cleanup_Method                              | Chip & Haul                                                                                                                                                                                                                                                                                                                                                                                                                   |
| Work_Order_Comments                         |                                                                                                                                                                                                                                                                                                                                                                                                                               |
| Q5 Site Clean                               | 0                                                                                                                                                                                                                                                                                                                                                                                                                             |
| Q6 ANSI Not Achieved                        | 0                                                                                                                                                                                                                                                                                                                                                                                                                             |
| Q7 Other Trees Affected by Removal          | 0                                                                                                                                                                                                                                                                                                                                                                                                                             |
| Q8 Site Condition Not Stable                | 0                                                                                                                                                                                                                                                                                                                                                                                                                             |
| Comments                                    | Cottonwood was recently pruned, currently has 13 ft clearance under conductors. Customer very sensitive about this tree, insisting we are not going to take more off it. I told them it currently has adequate clearance and wouldn't need pruning again until next cycle. Potentially good TGR candidates for the cottonwoods along this tap to minimize pruning and address his concerns for shade trees at the campground. |

### **Photos**