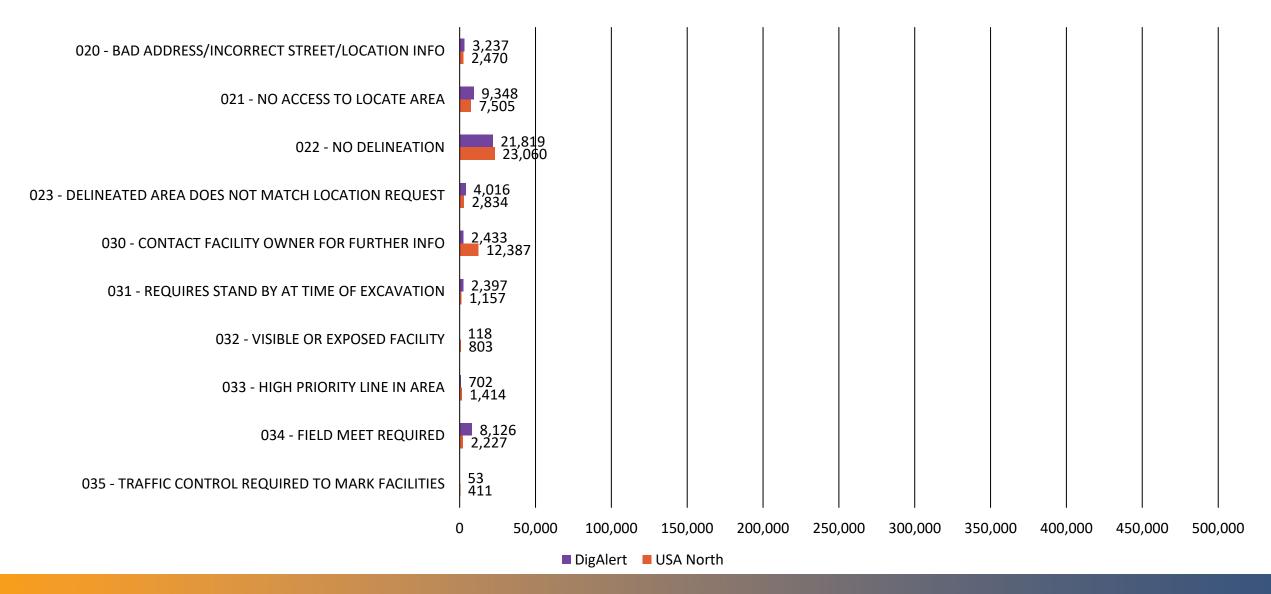

# DigAlert EPR Code Usage Monthly 2023 002 - CLEAR NO CONFLICT BUT PRIVATELY OWNED UTILITY ON PROPERTY

- 001 CLEAR NO CONFLICT
- 003 EXISTING MARKINGS ADEQUATE
- 010 LOCATE AREA MARKED
- 012 LOCATE AREA MARKED UP TO PRIVATE OWNED UTILITY
- 014 PARTIALLY MARKED MORE TIME IS NEEDED
- 020 BAD ADDRESS/INCORRECT STREET/LOCATION INFO
- 022 NO DELINEATION
- 030 CONTACT FACILITY OWNER FOR FURTHER INFO
- 032 VISIBLE OR EXPOSED FACILITY
- 034 FIELD MEET REQUIRED
- 040 EXCAVATOR COMPLETED WORK PRIOR TO DUE DATE
- 042 EXCAVATOR CANCELED REQUEST
- 050 NEGOTIATED MARKING SCHEDULE
- 052 UNABLE TO LOCATE USING STANDARD LOCATING TECHNIQUES
- 080 EXTRAORDINARY CIRCUMSTANCES EXIST NO LOCATE DUE TO WEATHER/EMERGENCY/SAFETY CONDITIONS

- 004 NO MARKINGS REQUESTED
- 011- LOCATE AREA MARKED BUT ABANDONED FACILITIES MAY BE IN THE AREA
- 013 LOCATE AREA MARKED UP TO PRIVATE PROPERTY
- 015 PROVIDED FACILITY LOCATION INFORMATION TO EXCAVATOR
- 021 NO ACCESS TO LOCATE AREA
- 023 DELINEATED AREA DOES NOT MATCH LOCATION REQUEST
- 031 REQUIRES STAND BY AT TIME OF EXCAVATION
- 033 HIGH PRIORITY LINE IN AREA
- 035 TRAFFIC CONTROL REQUIRED TO MARK FACILITIES
- 041 EXCAVATOR NO SHOW FOR MEET
- 043 EXCAVATOR NOT DIGGING WITHIN 14 CALENDAR DAYS (PREPLANNING)
- 051- MUTUALLY AGREED TO A LATER START DATE AND TIME
- 053 SCHEDULED MEET WITH EXCAVATOR AT REQUESTED DATE AND TIME
- 999 NO RESPONSE BY REQUIRED TIME

#### **DigAlert EPR Code Usage**

Monthly 2024 OD2 - CLEAR NO CONFLICT BUT PRIVATELY OWNED UTILITY ON PROPERTY

- 003 EXISTING MARKINGS ADEQUATE
- 010 LOCATE AREA MARKED

■ 001 - CLEAR NO CONFLICT

- 012 LOCATE AREA MARKED UP TO PRIVATE OWNED UTILITY
- 014 PARTIALLY MARKED MORE TIME IS NEEDED
- 020 BAD ADDRESS/INCORRECT STREET/LOCATION INFO
- 022 NO DELINEATION
- 030 CONTACT FACILITY OWNER FOR FURTHER INFO
- 032 VISIBLE OR EXPOSED FACILITY
- 034 FIELD MEET REQUIRED
- 040 EXCAVATOR COMPLETED WORK PRIOR TO DUE DATE
- 042 EXCAVATOR CANCELED REQUEST
- 050 NEGOTIATED MARKING SCHEDULE
- 052 UNABLE TO LOCATE USING STANDARD LOCATING TECHNIQUES
- 080 EXTRAORDINARY CIRCUMSTANCES EXIST NO LOCATE DUE TO WEATHER/EMERGENCY/SAFETY CONDITIONS

#### **USA North EPR Code Usage**

**Monthly 2023** 

■ 001 - CLEAR NO CONFLICT

■ 003 - EXISTING MARKINGS ADEQUATE

■ 010 - LOCATE AREA MARKED

■ 012 - LOCATE AREA MARKED UP TO PRIVATE OWNED UTILITY

■ 014 - PARTIALLY MARKED - MORE TIME IS NEEDED

■ 020 - BAD ADDRESS/INCORRECT STREET/LOCATION INFO

■ 022 - NO DELINEATION

■ 030 - CONTACT FACILITY OWNER FOR FURTHER INFO

■ 032 - VISIBLE OR EXPOSED FACILITY

■ 034 - FIELD MEET REQUIRED

■ 040 - EXCAVATOR COMPLETED WORK PRIOR TO DUE DATE

■ 042 - EXCAVATOR CANCELED REQUEST

■ 050 - NEGOTIATED MARKING SCHEDULE

■ 052 - UNABLE TO LOCATE USING STANDARD LOCATING TECHNIQUES

■ 080 - EXTRAORDINARY CIRCUMSTANCES EXIST - NO LOCATE DUE TO WEATHER/EMERGENCY/SAFETY CONDITIONS

■ 002 - CLEAR NO CONFLICT BUT PRIVATELY OWNED UTILITY ON PROPERTY

004 - NO MARKINGS REQUESTED

■ 011- LOCATE AREA MARKED BUT ABANDONED FACILITIES MAY BE IN THE AREA

■ 013 - LOCATE AREA MARKED UP TO PRIVATE PROPERTY

■ 015 - PROVIDED FACILITY LOCATION INFORMATION TO EXCAVATOR

■ 021 - NO ACCESS TO LOCATE AREA

■ 023 - DELINEATED AREA DOES NOT MATCH LOCATION REQUEST

031 - REQUIRES STAND BY AT TIME OF EXCAVATION

■ 033 - HIGH PRIORITY LINE IN AREA

■ 035 - TRAFFIC CONTROL REQUIRED TO MARK FACILITIES

■ 041 - EXCAVATOR NO SHOW FOR MEET

■ 043 - EXCAVATOR NOT DIGGING WITHIN 14 CALENDAR DAYS (PREPLANNING)

■ 051- MUTUALLY AGREED TO A LATER START DATE AND TIME

053 - SCHEDULED MEET WITH EXCAVATOR AT REQUESTED DATE AND TIME

■ 999 - NO RESPONSE BY REQUIRED TIME

#### **USA North EPR Code Usage**