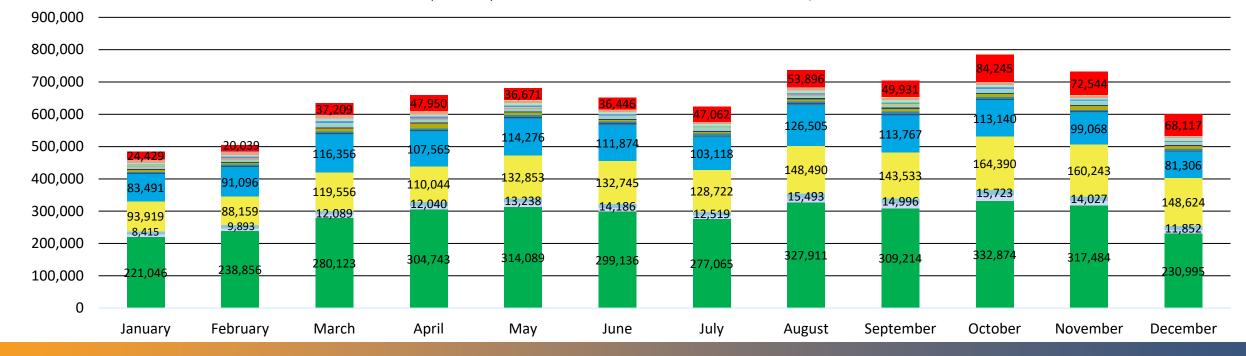

## **EPR Response Times**YTD 2024

# USA North EPR Response Time Monthly (2024)

|           | On time | No response by<br>required time<br>(code 999) | Late   | Under 1<br>hour | Between 1-4<br>hours | Between 4-8<br>hours | Between 8-12<br>hours | Between 12-24<br>hours | More than 1<br>day late |
|-----------|---------|-----------------------------------------------|--------|-----------------|----------------------|----------------------|-----------------------|------------------------|-------------------------|
| January   | 308,728 | 26,592                                        | 24,338 | 1,271           | 1,206                | 772                  | 139                   | 7,205                  | 13,745                  |
| February  | 289,276 | 23,503                                        | 26,012 | 1,162           | 1,438                | 562                  | 214                   | 6,837                  | 15,799                  |
| March     |         |                                               |        |                 |                      |                      |                       |                        |                         |
| April     |         |                                               |        |                 |                      |                      |                       |                        |                         |
| May       |         |                                               |        |                 |                      |                      |                       |                        |                         |
| June      |         |                                               |        |                 |                      |                      |                       |                        |                         |
| July      |         |                                               |        |                 |                      |                      |                       |                        |                         |
| August    |         |                                               |        |                 |                      |                      |                       |                        |                         |
| September |         |                                               |        |                 |                      |                      |                       |                        |                         |
| October   |         |                                               |        |                 |                      |                      |                       |                        |                         |
| November  |         |                                               |        |                 |                      |                      |                       |                        |                         |
| December  |         |                                               |        |                 |                      |                      |                       |                        |                         |