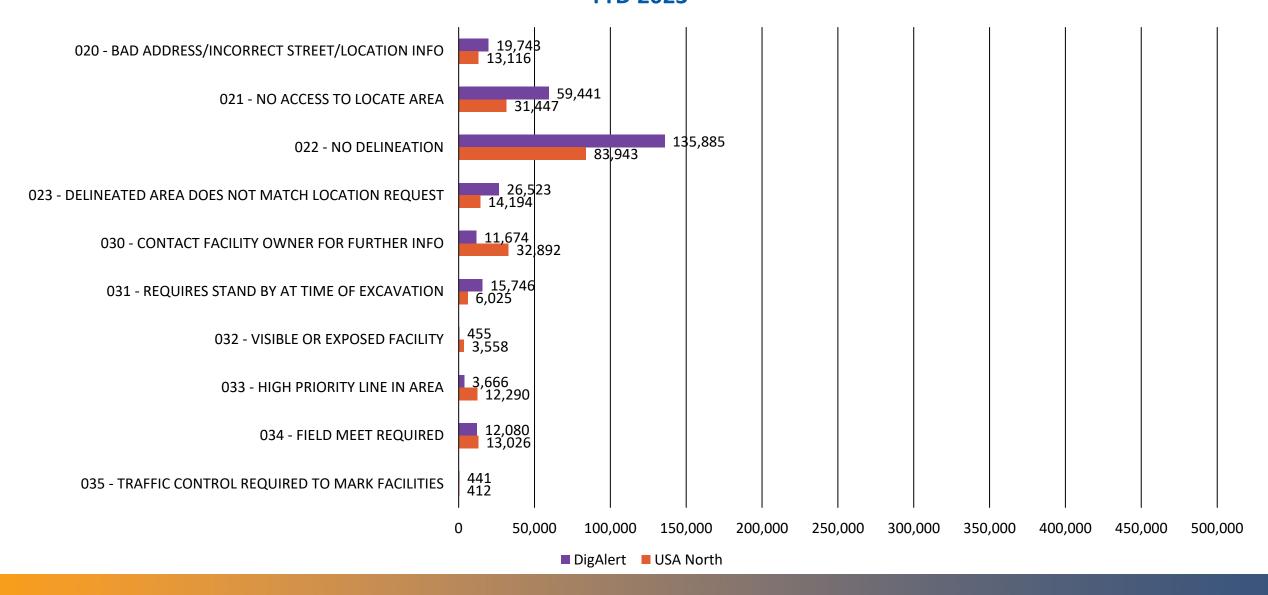

#### **USA North EPR Code Usage**

**Monthly 2023** 

■ 001 - CLEAR NO CONFLICT

■ 003 - EXISTING MARKINGS ADEQUATE

■ 010 - LOCATE AREA MARKED

■ 012 - LOCATE AREA MARKED UP TO PRIVATE OWNED UTILITY

■ 014 - PARTIALLY MARKED - MORE TIME IS NEEDED

■ 020 - BAD ADDRESS/INCORRECT STREET/LOCATION INFO

■ 022 - NO DELINEATION

■ 030 - CONTACT FACILITY OWNER FOR FURTHER INFO

■ 032 - VISIBLE OR EXPOSED FACILITY

■ 034 - FIELD MEET REQUIRED

■ 040 - EXCAVATOR COMPLETED WORK PRIOR TO DUE DATE

■ 042 - EXCAVATOR CANCELED REQUEST

■ 050 - NEGOTIATED MARKING SCHEDULE

■ 052 - UNABLE TO LOCATE USING STANDARD LOCATING TECHNIQUES

■ 080 - EXTRAORDINARY CIRCUMSTANCES EXIST - NO LOCATE DUE TO WEATHER/EMERGENCY/SAFETY CONDITIONS

■ 002 - CLEAR NO CONFLICT BUT PRIVATELY OWNED UTILITY ON PROPERTY

004 - NO MARKINGS REQUESTED

■ 011- LOCATE AREA MARKED BUT ABANDONED FACILITIES MAY BE IN THE AREA

■ 013 - LOCATE AREA MARKED UP TO PRIVATE PROPERTY

■ 015 - PROVIDED FACILITY LOCATION INFORMATION TO EXCAVATOR

■ 021 - NO ACCESS TO LOCATE AREA

■ 023 - DELINEATED AREA DOES NOT MATCH LOCATION REQUEST

031 - REQUIRES STAND BY AT TIME OF EXCAVATION

■ 033 - HIGH PRIORITY LINE IN AREA

■ 035 - TRAFFIC CONTROL REQUIRED TO MARK FACILITIES

■ 041 - EXCAVATOR NO SHOW FOR MEET

■ 043 - EXCAVATOR NOT DIGGING WITHIN 14 CALENDAR DAYS (PREPLANNING)

■ 051- MUTUALLY AGREED TO A LATER START DATE AND TIME

053 - SCHEDULED MEET WITH EXCAVATOR AT REQUESTED DATE AND TIME

■ 999 - NO RESPONSE BY REQUIRED TIME