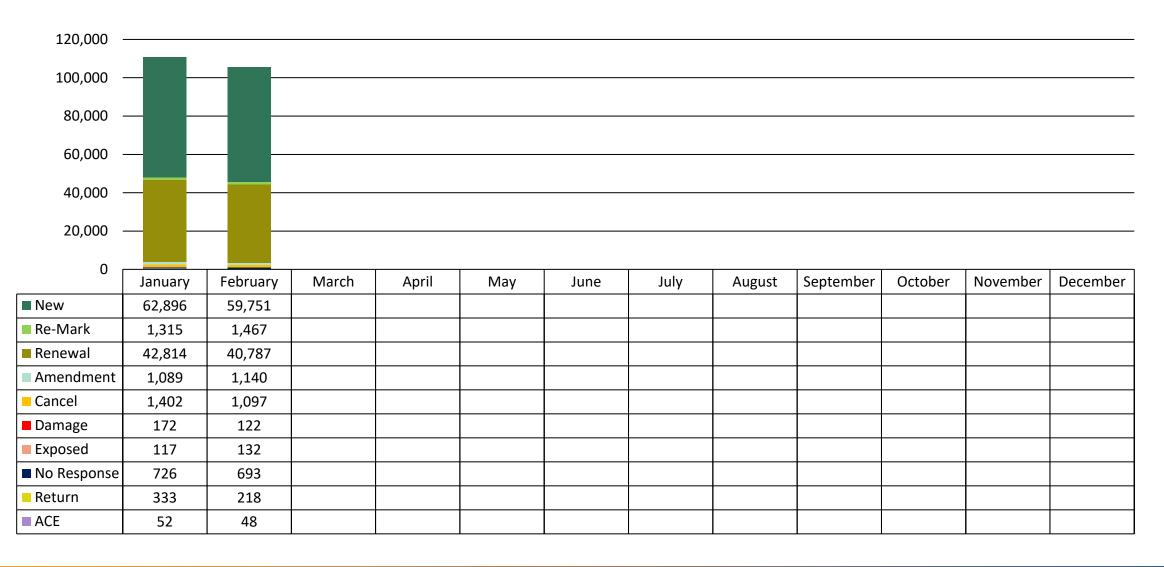

|         |          |          |
| ■ Damaged     | 203     | 164      |         |       |       |      |      |        |            |         |          |          |
| Exposed       | 148     | 141      |         |       |       |      |      |        |            |         |          |          |
| ■ No Response | 1,045   | 1,122    |         |       |       |      |      |        |            |         |          |          |
| ■ Return      | 300     | 290      |         |       |       |      |      |        |            |         |          |          |
| ■ ACE         | 6       | 8        | _       |       |       |      |      |        |            |         |          |          |

# USA North Ticket Type Data Monthly (2023)



# USA North Ticket Type Data Monthly (2024)

















# DigAlert EPR Code Usage Monthly 2023 002 - CLEAR NO CONFLICT BUT PRIVATELY OWNED UTILITY ON PROPERTY

- 001 CLEAR NO CONFLICT
- 003 EXISTING MARKINGS ADEQUATE
- 010 LOCATE AREA MARKED
- 012 LOCATE AREA MARKED UP TO PRIVATE OWNED UTILITY
- 014 PARTIALLY MARKED MORE TIME IS NEEDED
- 020 BAD ADDRESS/INCORRECT STREET/LOCATION INFO
- 022 NO DELINEATION
- 030 CONTACT FACILITY OWNER FOR FURTHER INFO
- 032 VISIBLE OR EXPOSED FACILITY
- 034 FIELD MEET REQUIRED
- 040 EXCAVATOR COMPLETED WORK PRIOR TO DUE DATE
- 042 EXCAVATOR CANCELED REQUEST
- 050 NEGOTIATED MARKING SCHEDULE
- 052 UNABLE TO LOCATE USING STANDARD LOCATING TECHNIQUES
- 080 EXTRAORDINARY CIRCUMSTANCES EXIST NO LOCATE DUE TO WEATHER/EMERGENCY/SAFETY CONDITIONS

- 004 NO MARKINGS REQUESTED
- 011- LOCATE AREA MARKED BUT