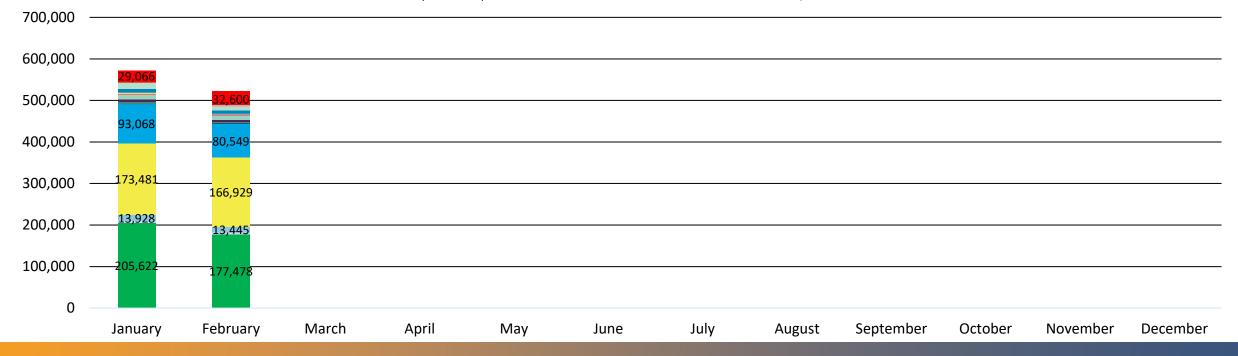

### **EPR Response Times**YTD 2023

# USA North EPR Response Time Monthly (2023)

|           | On time | No response by required time (code 999) | Late   | Under 1<br>hour | Between 1-4<br>hours | Between 4-8<br>hours | Between 8-12<br>hours | Between 12-24<br>hours | More than 1<br>day late |
|-----------|---------|-----------------------------------------|--------|-----------------|----------------------|----------------------|-----------------------|------------------------|-------------------------|
| January   | 203,862 | 24,429                                  | 16,661 | 644             | 714                  | 341                  | 152                   | 4,124                  | 10,684                  |
| February  | 226,590 | 20,039                                  | 21,445 | 701             | 968                  | 397                  | 203                   | 5,094                  | 14,082                  |
| March     | 291,623 | 37,209                                  | 37,877 | 1,387           | 1,548                | 1,299                | 1,057                 | 8,772                  | 23,814                  |
| April     | 320,681 | 47,950                                  | 28,502 | 2,412           | 2,859                | 795                  | 322                   | 5,847                  | 16,267                  |
| May       | 343,628 | 36,671                                  | 26,375 | 1,420           | 1,435                | 591                  | 275                   | 6,560                  | 16,094                  |
| June      | 332,875 | 36,446                                  | 22,520 | 1,466           | 1,010                | 546                  | 188                   | 6,177                  | 13,136                  |
| July      | 319,362 | 47,062                                  | 24,562 | 1,340           | 930                  | 558                  | 181                   | 6,911                  | 14,642                  |
| August    | 370,941 | 53,896                                  | 25,786 | 1,571           | 1,171                | 556                  | 170                   | 7,826                  | 14,492                  |
| September | 362,904 | 49,931                                  | 25,579 | 2,038           | 1,346                | 499                  | 187                   | 7,149                  | 14,360                  |
| October   | 440,066 | 33,875                                  | 23,857 | 3,380           | 1,004                | 563                  | 200                   | 5,631                  | 13,079                  |
| November  | 311,262 | 24,301                                  | 20,682 | 1,210           | 1,089                | 518                  | 209                   | 5,596                  | 12,083                  |
| December  | 215,379 | 20,798                                  | 20,382 | 525             | 542                  | 383                  | 503                   | 4,875                  | 13,554                  |