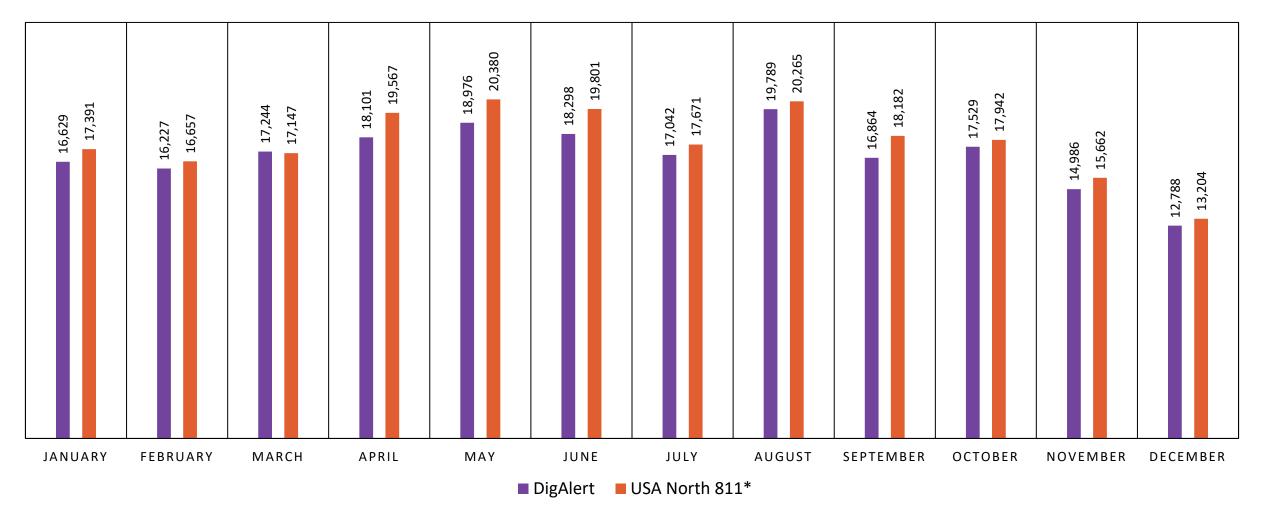

0   | 926    | 16,804  | 2,499   |  |
| Damage      | 2,910   | 367    | 2,197   | 294     |  |
| Exposed     | 2,876   | 289    | 1,490   | 249     |  |
| No Response | 14,571  | 2,167  | 7,867   | 1,419   |  |
| Return Trip | 3,799   | 590    | 2,783   | 551     |  |
| ACE         | 150     | 14     | 929     | 100     |  |

# Ticket Volume Monthly (2023)





4

# Ticket Volume Monthly (2024)



#### Homeowner Ticket Volume Monthly (2023)





6

#### Homeowner Ticket Volume Monthly (2024)



### **Average Ticket Delivery Notification**





# Average Ticket Delivery Notification Monthly (2024)



#### **Tickets Created Via Call Or Online**

**Monthly (2023)** 



### **Tickets Created Via Call Or Online**

**Monthly (2024)** 



### **Calls Answered Volume Data**

**Monthly (2023)** 



\*USA North 811 call data includes California and Nevada

### **Calls Answered Volume Data**

**Monthly (2024)** 



\*USA North 811 call data includes California and Nevada



#### DigAlert

#### **Average Average Call Average** Speed of **Average Busy Abandoned Call Duration** Signal Rate (%) **Answer Rate (%)** (mm:ss) (mm:ss) 00:24 January 0.61% 0% 06:51 February 00:37 1.05% 0% 06:58 March 00:28 0.85% 0% 07:07 00:26 0.92% 0% 07:31 April 0.33% May 00:16 0% 07:15 00:21 0.66% 0% June 07:14 July 00:15 0.36% 0% 07:11 0% August 00:21 0.60% 07:08 September 00:28 0.87% 0% 07:15 October 00:28 0.99% 0% 07:11 November 00:21 1.00% 0% 07:10 December 00:14 0.46% 0% 06:58

#### USA North 811\*

|           | Average<br>Speed of<br>Answer<br>(mm:ss) | Average<br>Abandoned Call<br>Rate (%) | Average