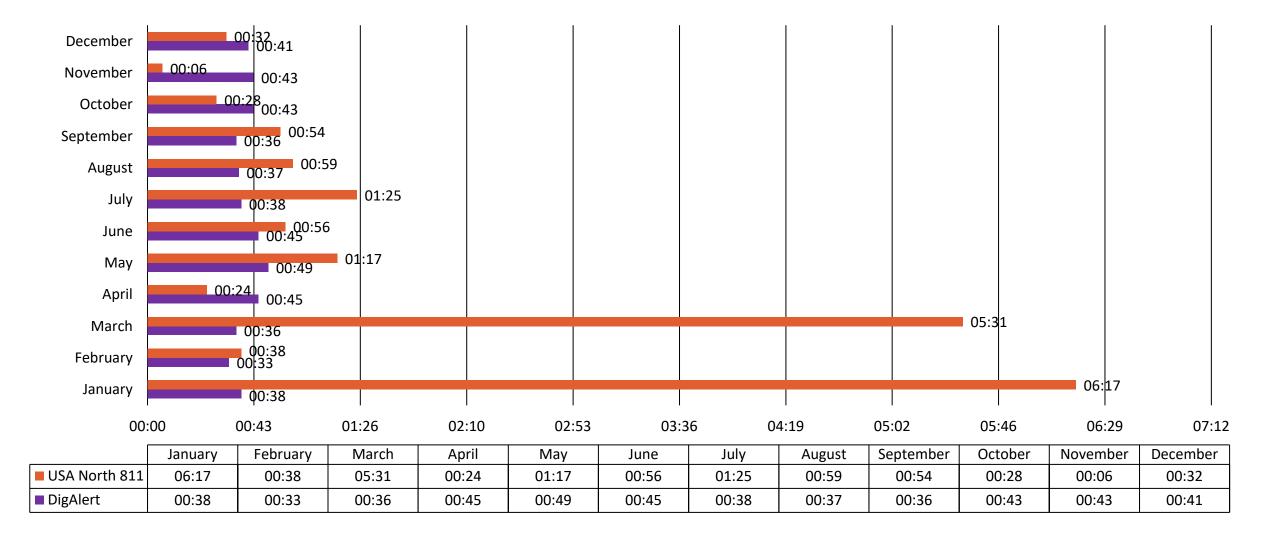

### **Average Ticket Delivery Notification**

# Average Ticket Delivery Notification Monthly (2024)