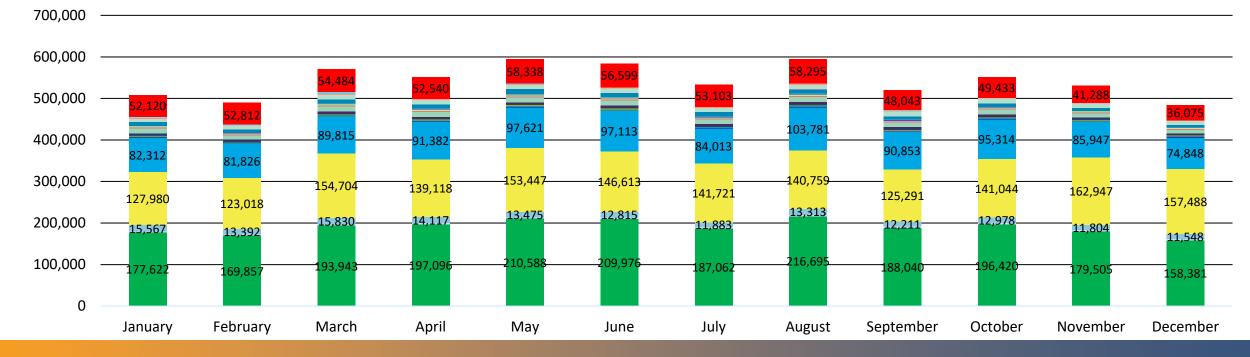

# DigAlert Ticket Type Data Monthly (2023)

# DigAlert Ticket Type Data Monthly (2024)

| 100,000       |         |          |         |       |       |      |      |        |            |         |          |          |
|---------------|---------|----------|---------|-------|-------|------|------|--------|------------|---------|----------|----------|
| 90,000        |         |          |         |       |       |      |      |        |            |         |          |          |
| 80,000        |         |          |         |       |       |      |      |        |            |         |          |          |
| 70,000        |         |          |         |       |       |      |      |        |            |         |          |          |
| 60,000        |         |          |         |       |       |      |      |        |            |         |          |          |
| 50,000        |         |          |         |       |       |      |      |        |            |         |          |          |
| 40,000        |         |          |         |       |       |      |      |        |            |         |          |          |
| 30,000        |         |          |         |       |       |      |      |        |            |         |          |          |
| 20,000        |         |          |         |       |       |      |      |        |            |         |          |          |
| 10,000        |         |          |         |       |       |      |      |        |            |         |          |          |
| 0             | January | February | March   | April | May   | June | July | August | September  | October | November | December |
| ■ New         | 43,825  | 37,480   | Widicii | Дріп  | Ividy | June | July | August | Эсртстівст | October | November | December |
| Remark        | 1,556   | 1,745    |         |       |       |      |      |        |            |         |          |          |
|               |         |          |         |       |       |      |      |        |            |         |          |          |
| Renew         | 36,461  | 35,662   |         |       |       |      |      |        |            |         |          |          |
| ■ Amendment   | 2,000   | 1,801    |         |       |       |      |      |        |            |         |          |          |
| Cancel        | 487     | 439      |         |       |       |      |      |        |            |         |          |          |
| ■ Damaged     | 203     | 164      |         |       |       |      |      |        |            |         |          |          |
| Exposed       | 148     | 141      |         |       |       |      |      |        |            |         |          |          |
| ■ No Response | 1,045   | 1,122    |         |       |       |      |      |        |            |         |          |          |
| ■ Return      | 300     | 290      |         |       |       |      |      |        |            |         |          |          |
| ■ ACE         | 6       | 8        | _       |       |       |      |      |        |            |         |          |          |

# USA North Ticket Type Data Monthly (2023)

# USA North Ticket Type Data Monthly (2024)