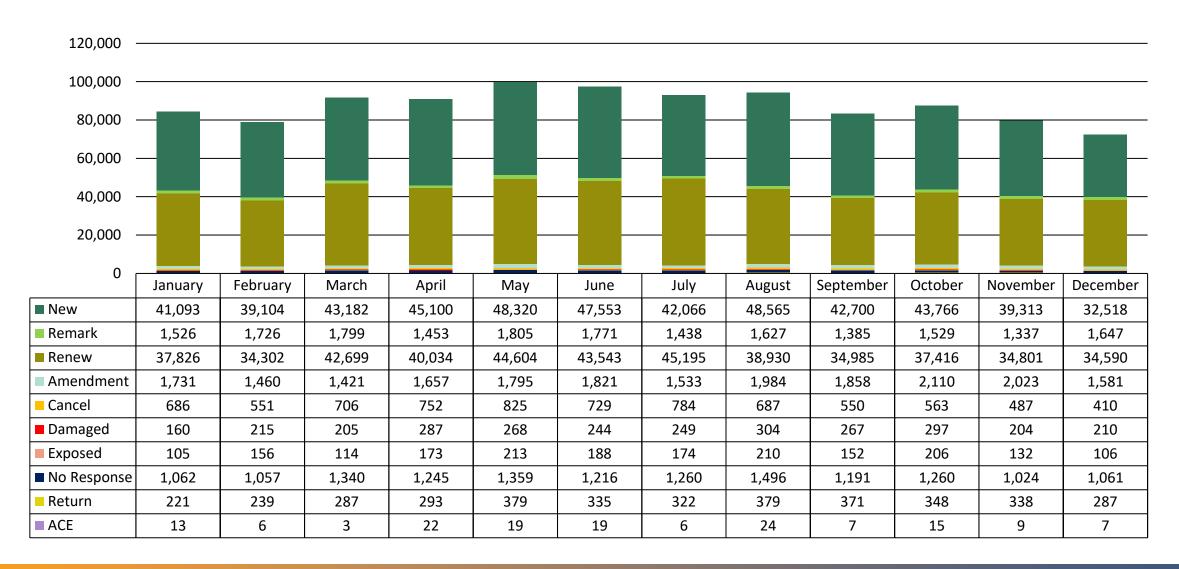

|
| September |                                          |                                       |                                 |                                     |
| October   |                                          |                                       |                                 |                                     |
| November  |                                          |                                       |                                 |                                     |
| December  |                                          |                                       |                                 |                                     |

<sup>\*</sup>USA North 811 call data includes California and Nevada

# DigAlert Ticket Type Data Monthly (2023)



# DigAlert Ticket Type Data Monthly (2024)

| 100,000       |         |          |         |       |       |      |      |        |            |         |          |          |
|---------------|---------|----------|---------|-------|-------|------|------|--------|------------|---------|----------|----------|
| 90,000        |         |          |         |       |       |      |      |        |            |         |          |          |
| 80,000        |         |          |         |       |       |      |      |        |            |         |          |          |
| 70,000        |         |          |         |       |       |      |      |        |            |         |          |          |
| 60,000        |         |          |         |       |       |      |      |        |