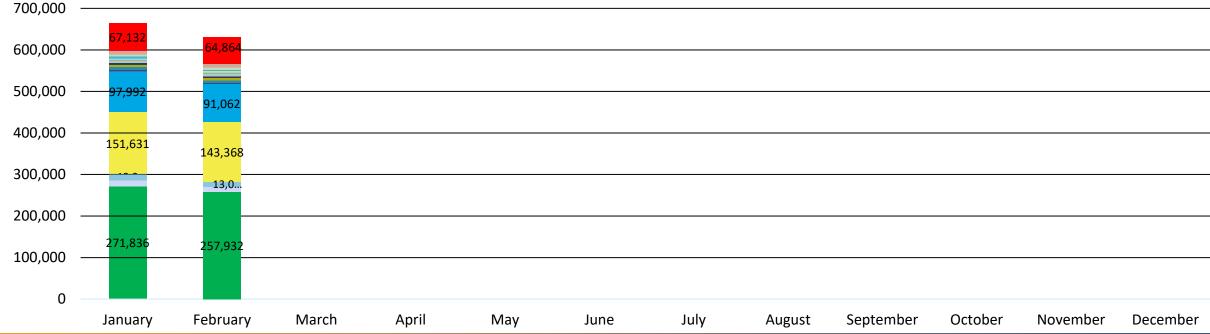

### **EPR Response Times**YTD 2023

# USA North EPR Response Time Monthly (2023)

|           | On time | No response by required time (code 999) | Late   | Under 1<br>hour | Between 1-4<br>hours | Between 4-8<br>hours | Between 8-12<br>hours | Between 12-24<br>hours | More than 1<br>day late |
|-----------|---------|-----------------------------------------|--------|-----------------|----------------------|----------------------|-----------------------|------------------------|-------------------------|
| January   | 203,862 | 24,429                                  | 16,661 | 644             | 714                  | 341                  | 152                   | 4,124                  | 10,684                  |
| February  | 226,590 | 20,039                                  | 21,445 | 701             | 968                  | 397                  | 203                   | 5,094                  | 14,082                  |
| March     | 291,623 | 37,209                                  | 37,877 | 1,387           | 1,548                | 1,299                | 1,057                 | 8,772                  | 23,814                  |
| April     | 320,681 | 47,950                                  | 28,502 | 2,412           | 2,859                | 795                  | 322                   | 5,847                  | 16,267                  |
| May       | 343,628 | 36,671                                  | 26,375 | 1,420           | 1,435                | 591                  | 275                   | 6,560                  | 16,094                  |
| June      | 332,875 | 36,446                                  | 22,520 | 1,466           | 1,010                | 546                  | 188                   | 6,177                  | 13,136                  |
| July      | 319,362 | 47,062                                  | 24,562 | 1,340           | 930                  | 558                  | 181                   | 6,911                  | 14,642                  |
| August    | 370,941 | 53,896                                  | 25,786 | 1,571           | 1,171                | 556                  | 170                   | 7,826                  | 14,492                  |
| September | 362,904 | 49,931                                  | 25,579 | 2,038           | 1,346                | 499                  | 187                   | 7,149                  | 14,360                  |
| October   | 440,066 | 33,875                                  | 23,857 | 3,380           | 1,004                | 563                  | 200                   | 5,631                  | 13,079                  |
| November  | 311,262 | 24,301                                  | 20,682 | 1,210           | 1,089                | 518                  | 209                   | 5,596                  | 12,083                  |
| December  | 215,379 | 20,798                                  | 20,382 | 525             | 542                  | 383                  | 503                   | 4,875                  | 13,554                  |