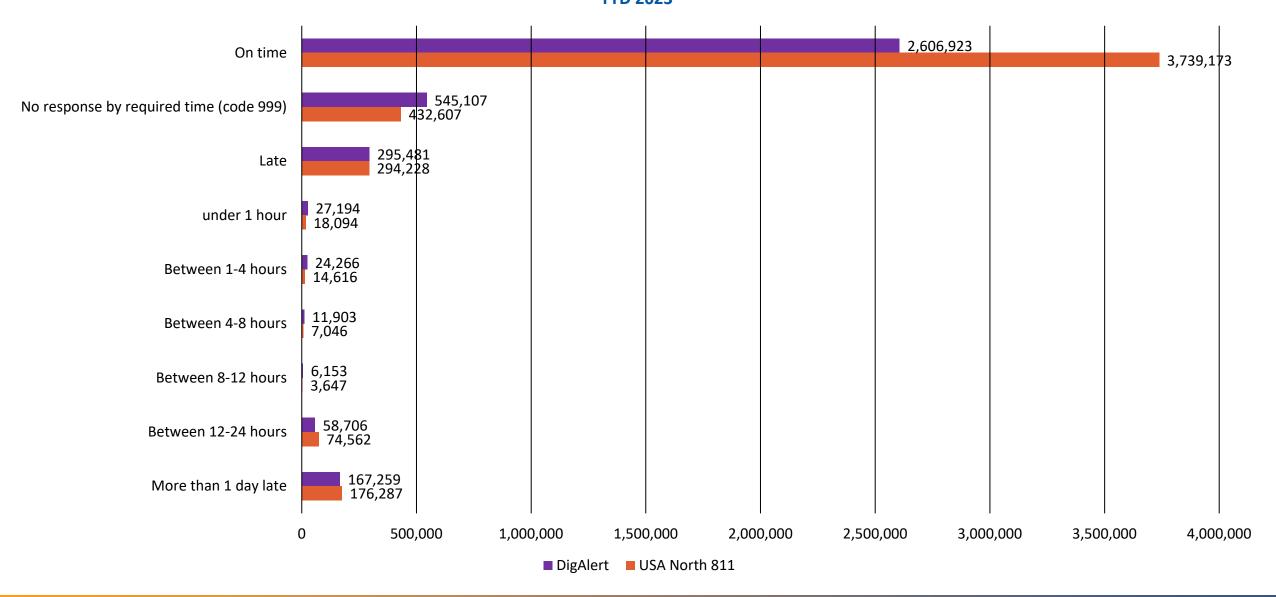

### **EPR Response Times**YTD 2023

# DigAlert EPR Response Time Monthly (2023)

|           | On time | No response by required time (code 999) | Late   | Under 1 hour | Between 1-4<br>hours | Between 4-8<br>hours | Between 8-12<br>hours | Between 12-<br>24 hours | More than 1<br>day late |
|-----------|---------|-----------------------------------------|--------|--------------|----------------------|----------------------|-----------------------|-------------------------|-------------------------|
| January   | 198,645 | 35,267                                  | 13,263 | 1,286        | 1,395                | 669                  | 203                   | 3,232                   | 6,478                   |
| February  | 192,638 | 39,332                                  | 19,517 | 1,375        | 1,500                | 841                  | 1,338                 | 4,245                   | 10,218                  |
| March     | 204,125 | 45,361                                  | 22,015 | 1,849        | 2,040                | 999                  | 514                   | 5,281                   | 11,332                  |
| April     | 225,311 | 47,614                                  | 22,678 | 2,333        | 2,123                | 999                  | 429                   | 4,713                   | 12,081                  |
| May       | 248,759 | 51,350                                  | 25,257 | 2,265        | 2,132                | 1,117                | 429                   | 4,875                   | 14,439                  |
| June      | 242,805 | 51,497                                  | 24,804 | 2,467        | 2,193                | 1,111                | 394                   | 5,044                   | 13,595                  |
| July      | 214,369 | 51,709                                  | 24,817 | 2,389        | 2,211                | 1,065                | 345                   | 4,685                   | 14,122                  |
| August    | 247,741 | 54,197                                  | 31,006 | 3,127        | 2,312                | 1,138                | 469                   | 5,257                   | 18,703                  |
| September | 223,034 | 47,096                                  | 26,766 | 2,611        | 2,235                | 963                  | 529                   | 5,139                   | 15,289                  |
| October   | 229,291 | 47,588                                  | 29,658 | 2,678        | 2,325                | 1,099                | 544                   | 5,630                   | 17,382                  |
| November  | 206,727 | 40,599                                  | 27,865 | 2,433        | 1,959                | 1,001                | 406                   | 5,317                   | 16,749                  |
| December  | 173,478 | 33,497                                  | 27,835 | 2,381        | 1,841                | 901                  | 553                   | 5,288                   | 16,871                  |

# USA North EPR Response Time Monthly (2023)

|           | On time | No response by required time (code 999) | Late   | Under 1<br>hour | Between 1-4<br>hours | Between 4-8<br>hours | Between 8-12<br>hours | Between 12-24<br>hours | More than 1<br>day late |
|-----------|---------|-----------------------------------------|--------|-----------------|----------------------|----------------------|-----------------------|------------------------|-------------------------|
| January   | 203,862 | 24,429                                  | 16,661 | 644             | 714                  | 341                  | 152                   | 4,124                  | 10,684                  |
| February  | 226,590 | 20,039                                  | 21,445 | 701             | 968                  | 397                  | 203                   | 5,094                  | 14,082                  |
| March     | 291,623 | 37,209                                  | 37,877 | 1,387           | 1,548                | 1,299                | 1,057                 | 8,772                  | 23,814                  |
| April     | 320,681 | 47,950                                  | 28,502 | 2,412           | 2,859                | 795                  | 322                   | 5,847                  | 16,267                  |
| May       | 343,628 | 36,671                                  | 26,375 | 1,420           | 1,435                | 591                  | 275                   | 6,560                  | 16,094                  |
| June      | 332,875 | 36,446                                  | 22,520 | 1,466           | 1,010                | 546                  | 188                   | 6,177                  | 13,136                  |
| July      | 319,362 | 47,062                                  | 24,562 | 1,340           | 930                  | 558                  | 181                   | 6,911                  | 14,642                  |
| August    | 370,941 | 53,896                                  | 25,786 | 1,571           | 1,171                | 556                  | 170                   | 7,826                  | 14,492                  |
| September | 362,904 | 49,931                                  | 25,579 | 2,038           | 1,346                | 499                  | 187                   | 7,149                  | 14,360                  |
| October   | 440,066 | 33,875                                  | 23,857 | 3,380           | 1,004                | 563                  | 200                   | 5,631                  | 13,079                  |
| November  | 311,262 | 24,301                                  | 20,682 | 1,210           | 1,089                | 518                  | 209                   | 5,596                  | 12,083                  |
| December  | 215,379 | 20,798                                  | 20,382 | 525             | 542                  | 383                  | 503                   | 4,875                  | 13,554                  |