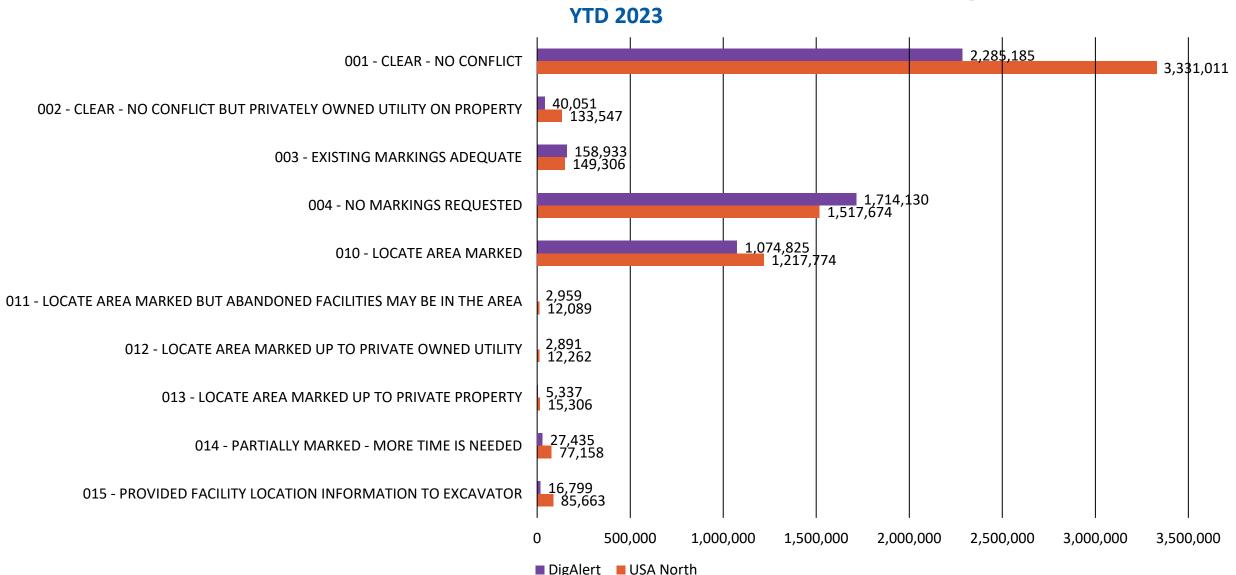

#### **USA North EPR Code Usage**

**Monthly 2023** 

■ 001 - CLEAR NO CONFLICT

■ 003 - EXISTING MARKINGS ADEQUATE

■ 010 - LOCATE AREA MARKED

■ 012 - LOCATE AREA MARKED UP TO PRIVATE OWNED UTILITY

■ 014 - PARTIALLY MARKED - MORE TIME IS NEEDED

■ 020 - BAD ADDRESS/INCORRECT STREET/LOCATION INFO

■ 022 - NO DELINEATION

■ 030 - CONTACT FACILITY OWNER FOR FURTHER INFO

■ 032 - VISIBLE OR EXPOSED FACILITY

■ 034 - FIELD MEET REQUIRED

■ 040 - EXCAVATOR COMPLETED WORK PRIOR TO DUE DATE

■ 042 - EXCAVATOR CANCELED REQUEST

■ 050 - NEGOTIATED MARKING SCHEDULE

■ 052 - UNABLE TO LOCATE USING STANDARD LOCATING TECHNIQUES

■ 080 - EXTRAORDINARY CIRCUMSTANCES EXIST - NO LOCATE DUE TO WEATHER/EMERGENCY/SAFETY CONDITIONS

■ 002 - CLEAR NO CONFLICT BUT PRIVATELY OWNED UTILITY ON PROPERTY

004 - NO MARKINGS REQUESTED

■ 011- LOCATE AREA MARKED BUT ABANDONED FACILITIES MAY BE IN THE AREA

■ 013 - LOCATE AREA MARKED UP TO PRIVATE PROPERTY

■ 015 - PROVIDED FACILITY LOCATION INFORMATION TO EXCAVATOR

■ 021 - NO ACCESS TO LOCATE AREA

■ 023 - DELINEATED AREA DOES NOT MATCH LOCATION REQUEST

031 - REQUIRES STAND BY AT TIME OF EXCAVATION

■ 033 - HIGH PRIORITY LINE IN AREA

■ 035 - TRAFFIC CONTROL REQUIRED TO MARK FACILITIES

■ 041 - EXCAVATOR NO SHOW FOR MEET

■ 043 - EXCAVATOR NOT DIGGING WITHIN 14 CALENDAR DAYS (PREPLANNING)

■ 051- MUTUALLY AGREED TO A LATER START DATE AND TIME

053 - SCHEDULED MEET WITH EXCAVATOR AT REQUESTED DATE AND TIME

■ 999 - NO RESPONSE BY REQUIRED TIME