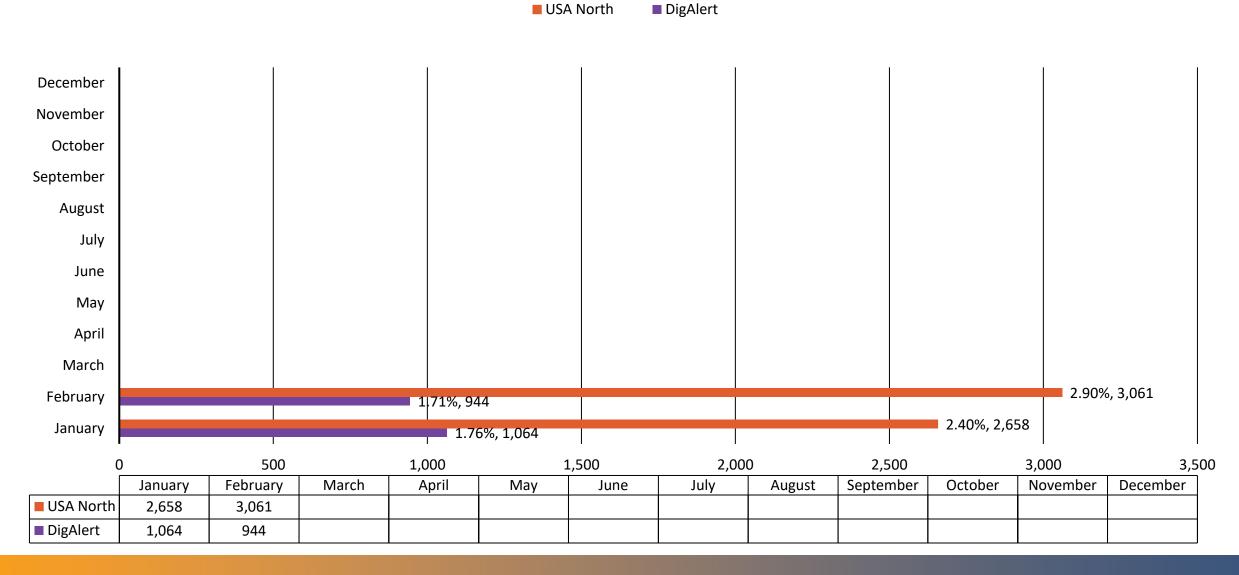

| 2023    | 2024   | 2023    | 2024    |  |
| New         | 513,280 | 81,305 | 842,251 | 122,647 |  |
| Re-Mark     | 19,043  | 3,301  | 14,813  | 2,782   |  |
| Renewal     | 468,925 | 72,123 | 442,076 | 83,601  |  |
| Amendment   | 20,974  | 3,801  | 15,032  | 2,229   |  |
| Cancel      | 7,730   | 926    | 16,804  | 2,499   |  |
| Damage      | 2,910   | 367    | 2,197   | 294     |  |
| Exposed     | 2,876   | 289    | 1,490   | 249     |  |
| No Response | 14,571  | 2,167  | 7,867   | 1,419   |  |
| Return Trip | 3,799   | 590    | 2,783   | 551     |  |
| ACE         | 150     | 14     | 929     | 100     |  |

# Ticket Volume Monthly (2023)





4

# Ticket Volume Monthly (2024)



#### Homeowner Ticket Volume Monthly (2023)





6

#### Homeowner Ticket Volume Monthly (2024)



### **Average Ticket Delivery Notification**





# Average Ticket Delivery Notification Monthly (2024)



#### **Tickets Created Via Call Or Online**

**Monthly (2023)** 



### **Tickets Created Via Call Or Online**

**Monthly (2024)** 



### **Calls Answered Volume Data**

**Monthly (2023)** 



\*USA North 811 call data includes California and Nevada

### **Calls Answered Volume Data**

**Monthly (2024)** 



\*USA North 811 call data includes California and Nevada



#### DigAlert

#### **Average Average Call Average** Speed of **Average Busy Abandoned Call Duration** Signal Rate (%) **Answer Rate (%)** (mm:ss) (mm:ss) 00:24 January 0.61% 0% 06:51 February 00:37 1.05% 0% 06:58 March 00:28 0.85% 0% 07:07 00:26 0.92% 0% 07:31 April 0.33% May 00:16 0% 07:15 00:21 0.66% 0% June 07:14 J