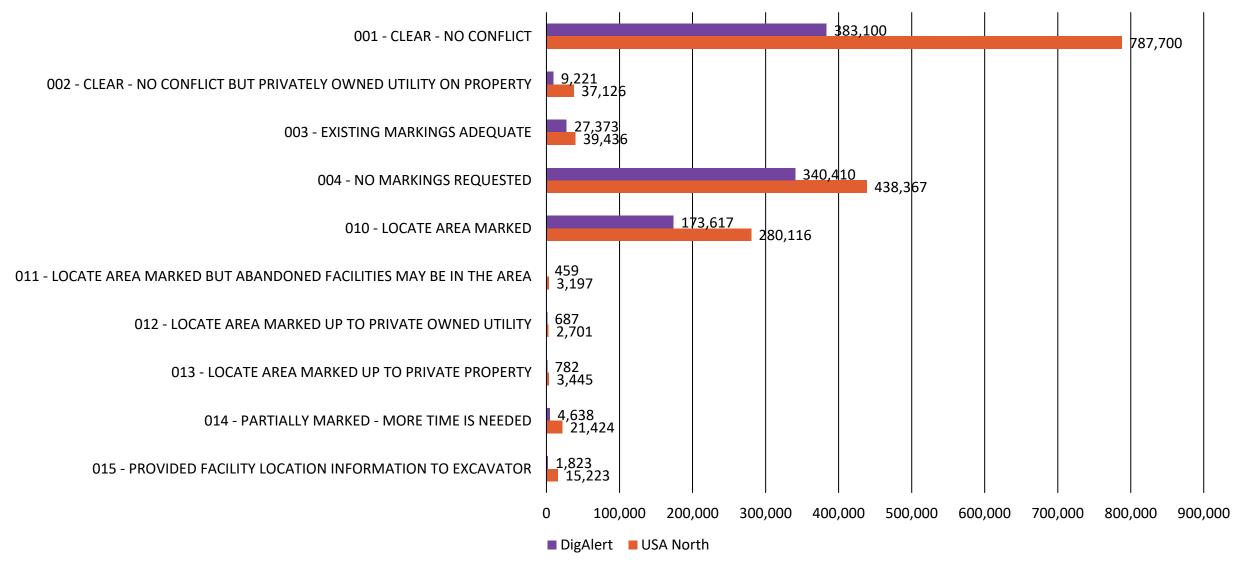

# DigAlert EPR Code Usage Monthly 2023 002 - CLEAR NO CONFLICT BUT PRIVATELY OWNED UTILITY ON PROPERTY

- 001 CLEAR NO CONFLICT
- 003 EXISTING MARKINGS ADEQUATE
- 010 LOCATE AREA MARKED
- 012 LOCATE AREA MARKED UP TO PRIVATE OWNED UTILITY
- 014 PARTIALLY MARKED MORE TIME IS NEEDED
- 020 BAD ADDRESS/INCORRECT STREET/LOCATION INFO
- 022 NO DELINEATION
- 030 CONTACT FACILITY OWNER FOR FURTHER INFO
- 032 VISIBLE OR EXPOSED FACILITY
- 034 FIELD MEET REQUIRED
- 040 EXCAVATOR COMPLETED WORK PRIOR TO DUE DATE
- 042 EXCAVATOR CANCELED REQUEST
- 050 NEGOTIATED MARKING SCHEDULE
- 052 UNABLE TO LOCATE USING STANDARD LOCATING TECHNIQUES
- 080 EXTRAORDINARY CIRCUMSTANCES EXIST NO LOCATE DUE TO WEATHER/EMERGENCY/SAFETY CONDITIONS

- 004 NO MARKINGS REQUESTED
- 011- LOCATE AREA MARKED BUT ABANDONED FACILITIES MAY BE IN THE AREA
- 013 LOCATE AREA MARKED UP TO PRIVATE PROPERTY
- 015 PROVIDED FACILITY LOCATION INFORMATION TO EXCAVATOR
- 021 NO ACCESS TO LOCATE AREA
- 023 DELINEATED AREA DOES NOT MATCH LOCATION REQUEST
- 031 REQUIRES STAND BY AT TIME OF EXCAVATION
- 033 HIGH PRIORITY LINE IN AREA
- 035 TRAFFIC CONTROL REQUIRED TO MARK FACILITIES
- 041 EXCAVATOR NO SHOW FOR MEET
- 043 EXCAVATOR NOT DIGGING WITHIN 14 CALENDAR DAYS (PREPLANNING)
- 051- MUTUALLY AGREED TO A LATER START DATE AND TIME
- 053 SCHEDULED MEET WITH EXCAVATOR AT REQUESTED DATE AND TIME
- 999 NO RESPONSE BY REQUIRED TIME

#### **DigAlert EPR Code Usage**

Monthly 2024 OD2 - CLEAR NO CONFLICT BUT PRIVATELY OWNED UTILITY ON PROPERTY

- 003 EXISTING MARKINGS ADEQUATE
- 010 LOCATE AREA MARKED

■ 001 - CLEAR NO CONFLICT

- 012 LOCATE AREA MARKED UP TO PRIVATE OWNED UTILITY
- 014 PARTIALLY MARKED MORE TIME IS NEEDED
- 020 BAD ADDRESS/INCORRECT STREET/LOCATION INFO
- 022 NO DELINEATION
- 030 CONTACT FACILITY OWNER FOR FURTHER INFO
- 032 VISIBLE OR EXPOSED FACILITY
- 034 FIELD MEET REQUIRED
- 040 EXCAVATOR COMPLETED WORK PRIOR TO DUE DATE
- 042 EXCAVATOR CANCELED REQUEST
- 050 NEGOTIATED MARKING SCHEDULE
- 052 UNABLE TO LOCATE USING STANDARD LOCATING TECHNIQUES
- 080 EXTRAORDINARY CIRCUMSTANCES EXIST NO LOCATE DUE TO WEATHER/EMERGENCY/SAFETY CONDITIONS

#### **USA North EPR Code Usage**

**Monthly 2023** 

■ 001 - CLEAR NO CONFLICT

■ 003 - EXISTING MARKINGS ADEQUATE

■ 010 - LOCATE AREA MARKED

■ 012 - LOCATE AREA MARKED UP TO PRIVATE OWNED UTILITY

■ 014 - PARTIALLY MARKED - MORE TIME IS NEEDED

■ 020 - BAD ADDRESS/INCORRECT STREET/LOCATION INFO

■ 022 - NO DELINEATION

■ 030 - CONTACT FACILITY OWNER FOR FURTHER INFO

■ 032 - VISIBLE OR EXPOSED FACILITY

■ 034 - FIELD MEET REQUIRED

■ 040 - EXCAVATOR COMPLETED WORK PRIOR TO DUE DATE

■ 042 - EXCAVATOR CANCELED REQUEST

■ 050 - NEGOTIATED MARKING SCHEDULE

■ 052 - UNABLE TO LOCATE USING STANDARD LOCATING TECHNIQUES

■ 080 - EXTRAORDINARY CIRCUMSTANCES EXIST - NO LOCATE DUE TO WEATHER/EMERGENCY/SAFETY CONDITIONS

■ 002 - CLEAR NO CONFLICT BUT PRIVATELY OWNED UTILITY ON PROPERTY

004 - NO MARKINGS REQUESTED

■ 011- LOCATE AREA MARKED BUT ABANDONED FACILITIES MAY BE IN THE AREA

■ 013 - LOCATE AREA MARKED UP TO PRIVATE PROPERTY

■ 015 - PROVIDED FACILITY LOCATION INFORMATION TO EXCAVATOR

■ 021 - NO ACCESS TO LOCATE AREA

■ 023 - DELINEATED AREA DOES NOT MATCH LOCATION REQUEST

031 - REQUIRES STAND BY AT TIME OF EXCAVATION

■ 033 - HIGH PRIORITY LINE IN AREA

■ 035 - TRAFFIC CONTROL REQUIRED TO MARK FACILITIES

■ 041 - EXCAVATOR NO SHOW FOR MEET

■ 043 - EXCAVATOR NOT DIGGING WITHIN 14 CALENDAR DAYS (PREPLANNING)

■ 051- MUTUALLY AGREED TO A LATER START DATE AND TIME

053 - SCHEDULED MEET WITH EXCAVATOR AT REQUESTED DATE AND TIME

■ 999 - NO RESPONSE BY REQUIRED TIME

#### **USA North EPR Code Usage**