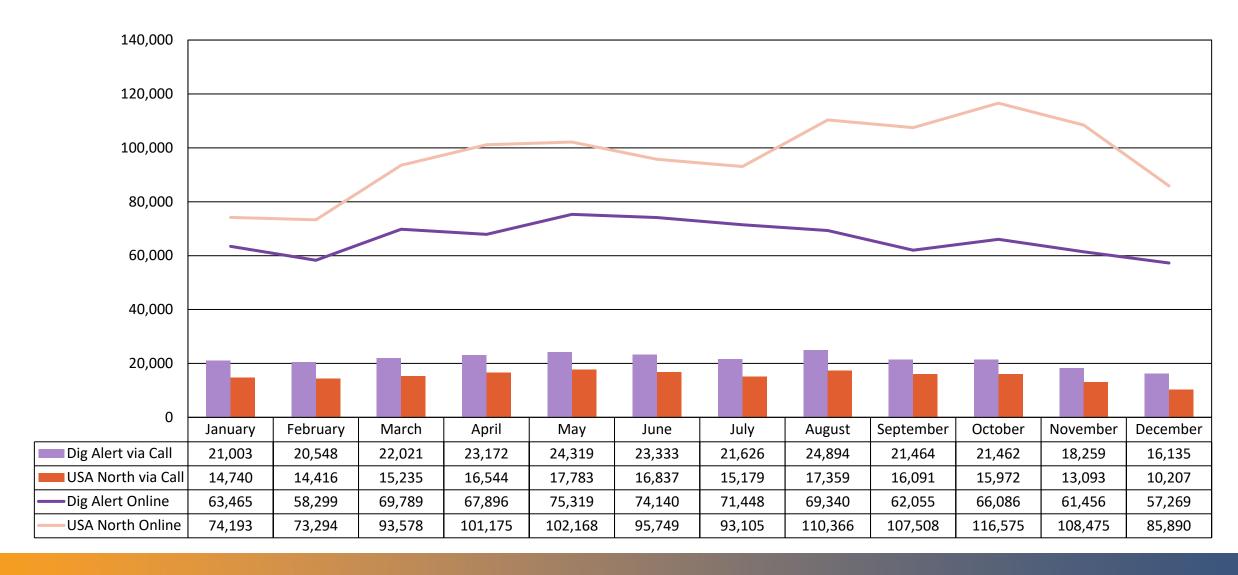

#### **Tickets Created Via Call Or Online**

**Monthly (2023)** 

### **Tickets Created Via Call Or Online**

**Monthly (2024)** 