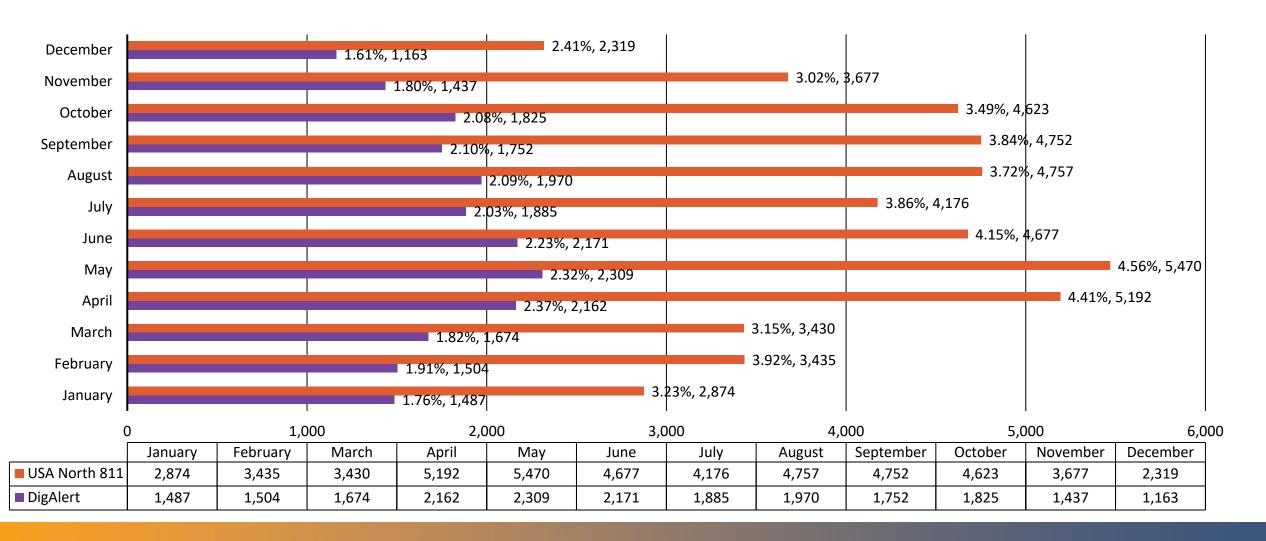

-------|--------|---------|---------|--|
|             | 2023    | 2024   | 2023    | 2024    |  |
| New         | 513,280 | 81,305 | 842,251 | 122,647 |  |
| Re-Mark     | 19,043  | 3,301  | 14,813  | 2,782   |  |
| Renewal     | 468,925 | 72,123 | 442,076 | 83,601  |  |
| Amendment   | 20,974  | 3,801  | 15,032  | 2,229   |  |
| Cancel      | 7,730   | 926    | 16,804  | 2,499   |  |
| Damage      | 2,910   | 367    | 2,197   | 294     |  |
| Exposed     | 2,876   | 289    | 1,490   | 249     |  |
| No Response | 14,571  | 2,167  | 7,867   | 1,419   |  |
| Return Trip | 3,799   | 590    | 2,783   | 551     |  |
| ACE         | 150     | 14     | 929     | 100     |  |

# Ticket Volume Monthly (2023)





4

# Ticket Volume Monthly (2024)



#### Homeowner Ticket Volume Monthly (2023)





6

#### Homeowner Ticket Volume Monthly (2024)



### **Average Ticket Delivery Notification**





# Average Ticket Delivery Notification Monthly (2024)



#### **Tickets Created Via Call Or Online**

**Monthly (2023)** 



### **Tickets Created Via Call Or Online**

**Monthly (2024)** 



### **Calls Answered Volume Data**

**Monthly (2023)** 



\*USA North 811 call data includes California and Nevada

### **Calls Answered Volume Data**

**Monthly (2024)** 



\*USA North 811 call data includes California and Nevada



#### DigAlert

#### **Average Average Call Average** Speed of **Average Busy Abandoned Call Duration** Signal Rate (%) **Answer Rate (%)** (mm:ss) (mm:ss) 00:24 January 0.61% 0% 06:51 February 00:37 1.05% 0% 06:58 March 00:28 0.85% 0% 07:07 00:26 0.92% 0% 07:31 April 0.