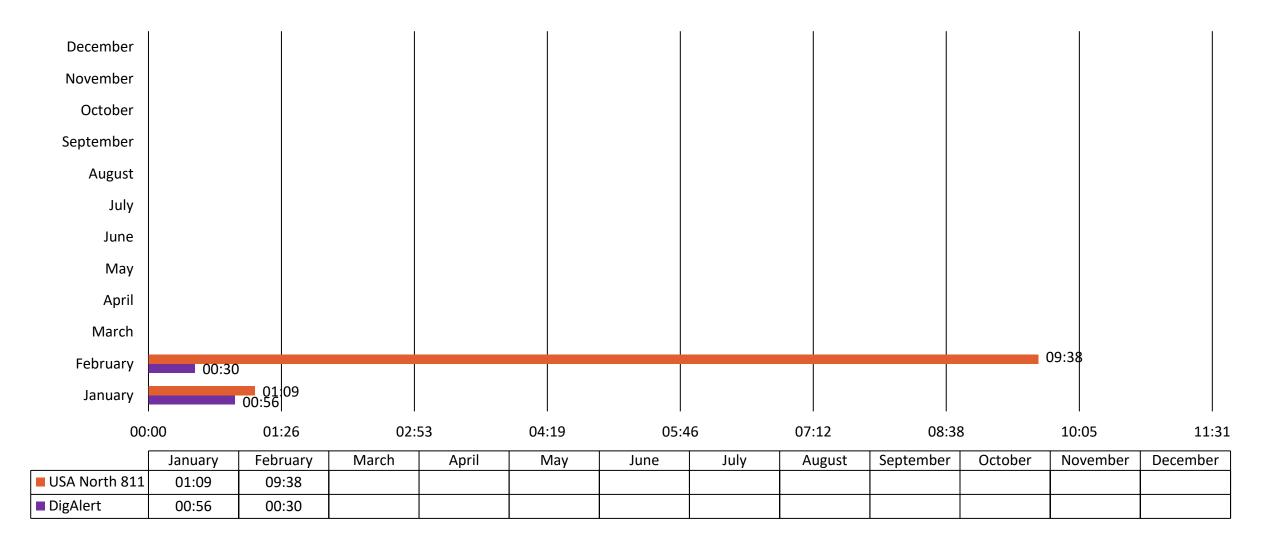

### **Average Ticket Delivery Notification**

# Average Ticket Delivery Notification Monthly (2024)