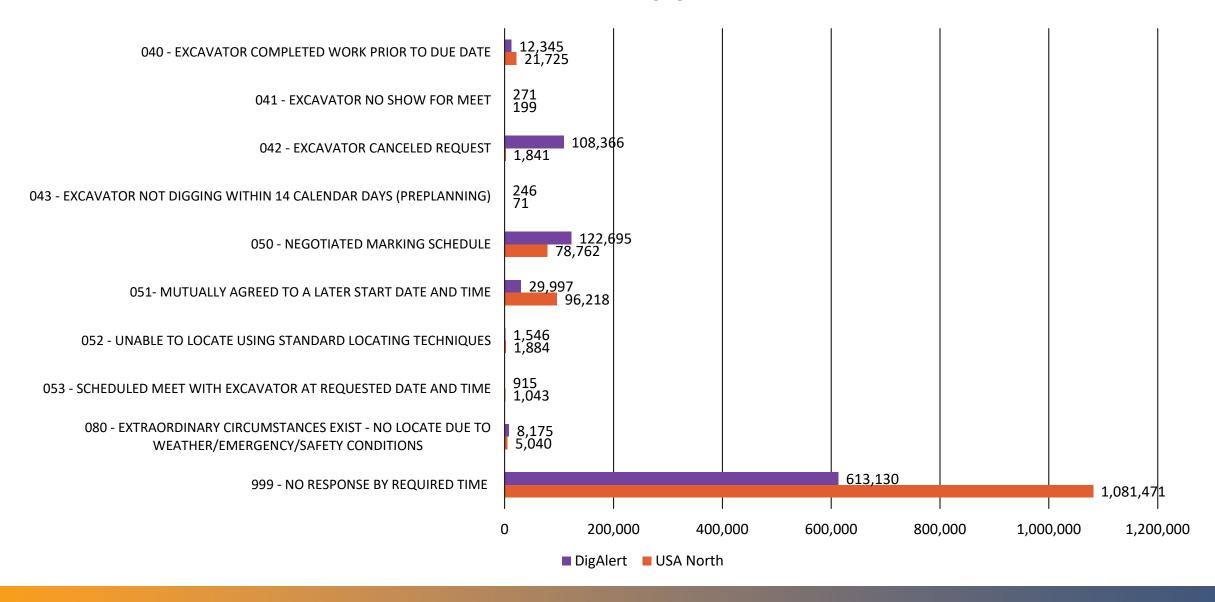

#### **USA North EPR Code Usage**

**Monthly 2023** 

■ 001 - CLEAR NO CONFLICT

■ 003 - EXISTING MARKINGS ADEQUATE

■ 010 - LOCATE AREA MARKED

■ 012 - LOCATE AREA MARKED UP TO PRIVATE OWNED UTILITY

■ 014 - PARTIALLY MARKED - MORE TIME IS NEEDED

■ 020 - BAD ADDRESS/INCORRECT STREET/LOCATION INFO

■ 022 - NO DELINEATION

■ 030 - CONTACT FACILITY OWNER FOR FURTHER INFO

■ 032 - VISIBLE OR EXPOSED FACILITY

■ 034 - FIELD MEET REQUIRED

■ 040 - EXCAVATOR COMPLETED WORK PRIOR TO DUE DATE

■ 042 - EXCAVATOR CANCELED REQUEST

■ 050 - NEGOTIATED MARKING SCHEDULE

■ 052 - UNABLE TO LOCATE USING STANDARD LOCATING TECHNIQUES

■ 080 - EXTRAORDINARY CIRCUMSTANCES EXIST - NO LOCATE DUE TO WEATHER/EMERGENCY/SAFETY CONDITIONS

■ 002 - CLEAR NO CONFLICT BUT PRIVATELY OWNED UTILITY ON PROPERTY

004 - NO MARKINGS REQUESTED

■ 011- LOCATE AREA MARKED BUT ABANDONED FACILITIES MAY BE IN THE AREA

■ 013 - LOCATE AREA MARKED UP TO PRIVATE PROPERTY

■ 015 - PROVIDED FACILITY LOCATION INFORMATION TO EXCAVATOR

■ 021 - NO ACCESS TO LOCATE AREA

■ 023 - DELINEATED AREA DOES NOT MATCH LOCATION REQUEST

031 - REQUIRES STAND BY AT TIME OF EXCAVATION

■ 033 - HIGH PRIORITY LINE IN AREA

■ 035 - TRAFFIC CONTROL REQUIRED TO MARK FACILITIES

■ 041 - EXCAVATOR NO SHOW FOR MEET

■ 043 - EXCAVATOR NOT DIGGING WITHIN 14 CALENDAR DAYS (PREPLANNING)

■ 051- MUTUALLY AGREED TO A LATER START DATE AND TIME

053 - SCHEDULED MEET WITH EXCAVATOR AT REQUESTED DATE AND TIME

■ 999 - NO RESPONSE BY REQUIRED TIME