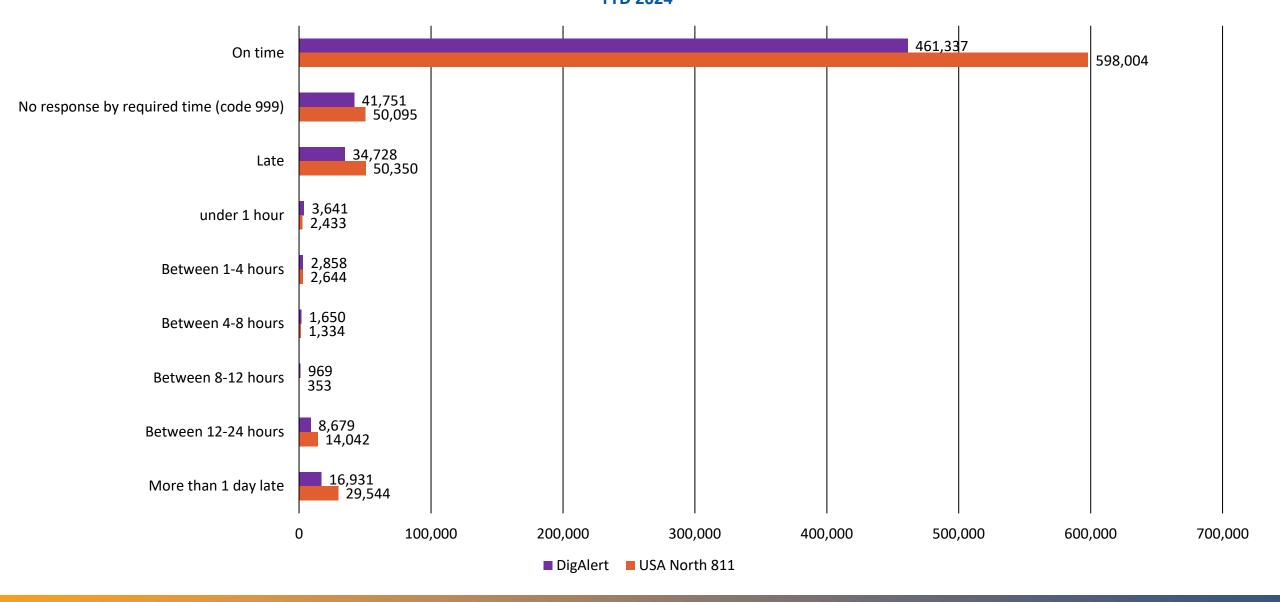

## **EPR Response Times**YTD 2024

# DigAlert EPR Response Time Monthly (2024)

|           | On time | No response by required time (code 999) | Late   | Under 1 hour | Between 1-4<br>hours | Between 4-8<br>hours | Between 8-12<br>hours | Between 12-<br>24 hours | More than 1<br>day late |
|-----------|---------|-----------------------------------------|--------|--------------|----------------------|----------------------|-----------------------|-------------------------|-------------------------|
| January   | 237,069 | 21,695                                  | 14,523 | 1,523        | 1,316                | 750                  | 469                   | 3,692                   | 6,773                   |
| February  | 224,268 | 20,056                                  | 20,205 | 2,118        | 1,542                | 900                  | 500                   | 4,987                   | 10,158                  |
| March     |         |                                         |        |              |                      |                      |                       |                         |                         |
| April     |         |                                         |        |              |                      |                      |                       |                         |                         |
| May       |         |                                         |        |              |                      |                      |                       |                         |                         |
| June      |         |                                         |        |              |                      |                      |                       |                         |                         |
| July      |         |                                         |        |              |                      |                      |                       |                         |                         |
| August    |         |                                         |        |              |                      |                      |                       |                         |                         |
| September |         |                                         |        |              |                      |                      |                       |                         |                         |
| October   |         |                                         |        |              |                      |                      |                       |                         |                         |
| November  |         |                                         |        |              |                      |                      |                       |                         |                         |
| December  |         |                                         |        |              |                      |                      |                       |                         |                         |

# USA North EPR Response Time Monthly (2024)

|           | On time | No response by<br>required time<br>(code 999) | Late   | Under 1<br>hour | Between 1-4<br>hours | Between 4-8<br>hours | Between 8-12<br>hours | Between 12-24<br>hours | More than 1<br>day late |
|-----------|---------|-----------------------------------------------|--------|-----------------|----------------------|----------------------|-----------------------|------------------------|-------------------------|
| January   | 308,728 | 26,592                                        | 24,338 | 1,271           | 1,206                | 772                  | 139                   | 7,205                  | 13,745                  |
| February  | 289,276 | 23,503                                        | 26,012 | 1,162           | 1,438                | 562                  | 214                   | 6,837                  | 15,799                  |
| March     |         |                                               |        |                 |                      |                      |                       |                        |                         |
| April     |         |                                               |        |                 |                      |                      |                       |                        |                         |
| May       |         |                                               |        |                 |                      |                      |                       |                        |                         |
| June      |         |                                               |        |                 |                      |                      |                       |                        |                         |
| July      |         |                                               |        |                 |                      |                      |                       |                        |                         |
| August    |         |                                               |        |                 |                      |                      |                       |                        |                         |
| September |         |                                               |        |                 |                      |                      |                       |                        |                         |
| October   |         |                                               |        |                 |                      |                      |                       |                        |                         |
| November  |         |                                               |        |                 |                      |                      |                       |                        |                         |
| December  |         |                                               |        |                 |                      |                      |                       |                        |                         |