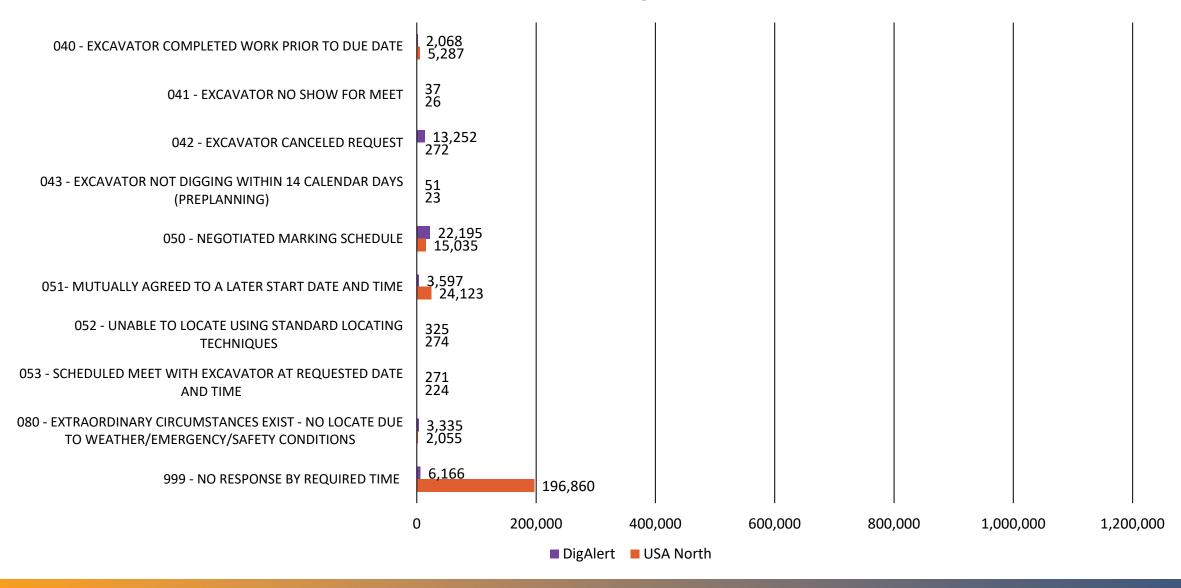

# DigAlert EPR Code Usage Monthly 2023 002 - CLEAR NO CONFLICT BUT PRIVATELY OWNED UTILITY ON PROPERTY

- 001 CLEAR NO CONFLICT
- 003 EXISTING MARKINGS ADEQUATE
- 010 LOCATE AREA MARKED
- 012 LOCATE AREA MARKED UP TO PRIVATE OWNED UTILITY
- 014 PARTIALLY MARKED MORE TIME IS NEEDED
- 020 BAD ADDRESS/INCORRECT STREET/LOCATION INFO
- 022 NO DELINEATION
- 030 CONTACT FACILITY OWNER FOR FURTHER INFO
- 032 VISIBLE OR EXPOSED FACILITY
- 034 FIELD MEET REQUIRED
- 040 EXCAVATOR COMPLETED WORK PRIOR TO DUE DATE
- 042 EXCAVATOR CANCELED REQUEST
- 050 NEGOTIATED MARKING SCHEDULE
- 052 UNABLE TO LOCATE USING STANDARD LOCATING TECHNIQUES
- 080 EXTRAORDINARY CIRCUMSTANCES EXIST NO LOCATE DUE TO WEATHER/EMERGENCY/SAFETY CONDITIONS

- 004 NO MARKINGS REQUESTED
- 011- LOCATE AREA MARKED BUT ABANDONED FACILITIES MAY BE IN THE AREA
- 013 LOCATE AREA MARKED UP TO PRIVATE PROPERTY
- 015 PROVIDED FACILITY LOCATION INFORMATION TO EXCAVATOR
- 021 NO ACCESS TO LOCATE AREA
- 023 DELINEATED AREA DOES NOT MATCH LOCATION REQUEST
- 031 REQUIRES STAND BY AT TIME OF EXCAVATION
- 033 HIGH PRIORITY LINE IN AREA
- 035 TRAFFIC CONTROL REQUIRED TO MARK FACILITIES
- 041 EXCAVATOR NO SHOW FOR MEET
- 043 EXCAVATOR NOT DIGGING WITHIN 14 CALENDAR DAYS (PREPLANNING)
- 051- MUTUALLY AGREED TO A LATER START DATE AND TIME
- 053 SCHEDULED MEET WITH EXCAVATOR AT REQUESTED DATE AND TIME
- 999 NO RESPONSE BY REQUIRED TIME

#### **DigAlert EPR Code Usage**

Monthly 2024 OD2 - CLEAR NO CONFLICT BUT PRIVATELY OWNED UTILITY ON PROPERTY

- 003 EXISTING MARKINGS ADEQUATE
- 010 LOCATE AREA MARKED

■ 001 - CLEAR NO CONFLICT

- 012 LOCATE AREA MARKED UP TO PRIVATE OWNED UTILITY
- 014 PARTIALLY MARKED MORE TIME IS NEEDED
- 020 BAD ADDRESS/INCORRECT STREET/LOCATION INFO
- 022 NO DELINEATION
- 030 CONTACT FACILITY OWNER FOR FURTHER INFO
- 032 VISIBLE OR EXPOSED FACILITY
- 034 FIELD MEET REQUIRED
- 040 EXCAVATOR COMPLETED WORK PRIOR TO DUE DATE
- 042 EXCAVATOR CANCELED REQUEST
- 050 NEGOTIATED MARKING SCHEDULE
- 052 UNABLE TO LOCATE USING STANDARD LOCATING TECHNIQUES
- 080 EXTRAORDINARY CIRCUMSTANCES EXIST NO LOCATE DUE TO WEATHER/EMERGENCY/SAFETY CONDITIONS

#### **USA North EPR Code Usage**

**Monthly 2023** 

■ 001 - CLEAR NO CONFLICT

■ 003 - EXISTING MARKINGS ADEQUATE

■ 010 - LOCATE AREA MARKED

■ 012 - LOCATE AREA MARKED UP TO PRIVATE OWNED UTILITY

■ 014 - PARTIALLY MARKED - MORE TIME IS NEEDED

■ 020 - BAD ADDRESS/INCORRECT STREET/LOCATION INFO

■ 022 - NO DELINEATION

■ 030 - CONTACT FACILITY OWNER FOR FURTHER INFO

■ 032 - VISIBLE OR EXPOSED FACILITY

■ 034 - FIELD MEET REQUIRED

■ 040 - EXCAVATOR COMPLETED WORK PRIOR TO DUE DATE

■ 042 - EXCAVATOR CANCELED REQUEST

■ 050 - NEGOTIATED MARKING SCHEDULE

■ 052 - UNABLE TO LOCATE USING STANDARD LOCATING TECHNIQUES

■ 080 - EXTRAORDINARY CIRCUMSTANCES EXIST - NO LOCATE DUE TO WEATHER/EMERGENCY/SAFETY CONDITIONS

■ 002 - CLEAR NO CONFLICT BUT PRIVATELY OWNED UTILITY ON PROPERTY

004 - NO MARKINGS REQUESTED

■ 011- LOCATE AREA MARKED BUT ABANDONED FACILITIES MAY BE IN THE AREA

■ 013 - LOCATE AREA MARKED UP TO PRIVATE PROPERTY

■ 015 - PROVIDED FACILITY LOCATION INFORMATION TO EXCAVATOR

■ 021 - NO ACCESS TO LOCATE AREA

■ 023 - DELINEATED AREA DOES NOT MATCH LOCATION REQUEST

031 - REQUIRES STAND BY AT TIME OF EXCAVATION

■ 033 - HIGH PRIORITY LINE IN AREA

■ 035 - TRAFFIC CONTROL REQUIRED TO MARK FACILITIES

■ 041 - EXCAVATOR NO SHOW FOR MEET

■ 043 - EXCAVATOR NOT DIGGING WITHIN 14 CALENDAR DAYS (PREPLANNING)

■ 051- MUTUALLY AGREED TO A LATER START DATE AND TIME

053 - SCHEDULED MEET WITH EXCAVATOR AT REQUESTED DATE AND TIME

■ 999 - NO RESPONSE BY REQUIRED TIME

#### **USA North EPR Code Usage**