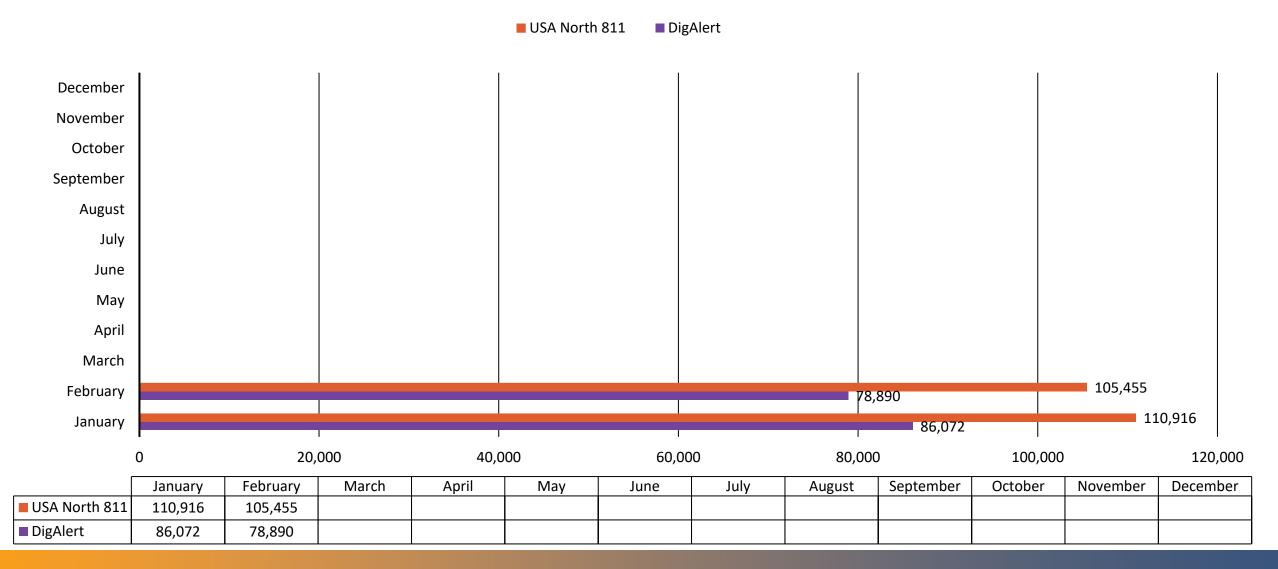

lert   | USA No  | rth 811 |  |
|-------------|---------|--------|---------|---------|--|
|             | 2023    | 2024   | 2023    | 2024    |  |
| New         | 513,280 | 81,305 | 842,251 | 122,647 |  |
| Re-Mark     | 19,043  | 3,301  | 14,813  | 2,782   |  |
| Renewal     | 468,925 | 72,123 | 442,076 | 83,601  |  |
| Amendment   | 20,974  | 3,801  | 15,032  | 2,229   |  |
| Cancel      | 7,730   | 926    | 16,804  | 2,499   |  |
| Damage      | 2,910   | 367    | 2,197   | 294     |  |
| Exposed     | 2,876   | 289    | 1,490   | 249     |  |
| No Response | 14,571  | 2,167  | 7,867   | 1,419   |  |
| Return Trip | 3,799   | 590    | 2,783   | 551     |  |
| ACE         | 150     | 14     | 929     | 100     |  |

# Ticket Volume Monthly (2023)





4

# Ticket Volume Monthly (2024)



#### Homeowner Ticket Volume Monthly (2023)





6

#### Homeowner Ticket Volume Monthly (2024)



### **Average Ticket Delivery Notification**





# Average Ticket Delivery Notification Monthly (2024)



#### **Tickets Created Via Call Or Online**

**Monthly (2023)** 



### **Tickets Created Via Call Or Online**

**Monthly (2024)** 



### **Calls Answered Volume Data**

**Monthly (2023)** 



\*USA North 811 call data includes California and Nevada

### **Calls Answered Volume Data**

**Monthly (2024)** 



\*USA North 811 call data includes California and Nevada



#### DigAlert

#### **Average Average Call Average** Speed of **Average Busy Abandoned Call Duration** Signal Rate (%) **Answer Rate (%)** (mm:ss) (mm:ss) 00:24 January 0.61% 0% 06:51 February 00:37 1.05% 0% 06:58 March 0