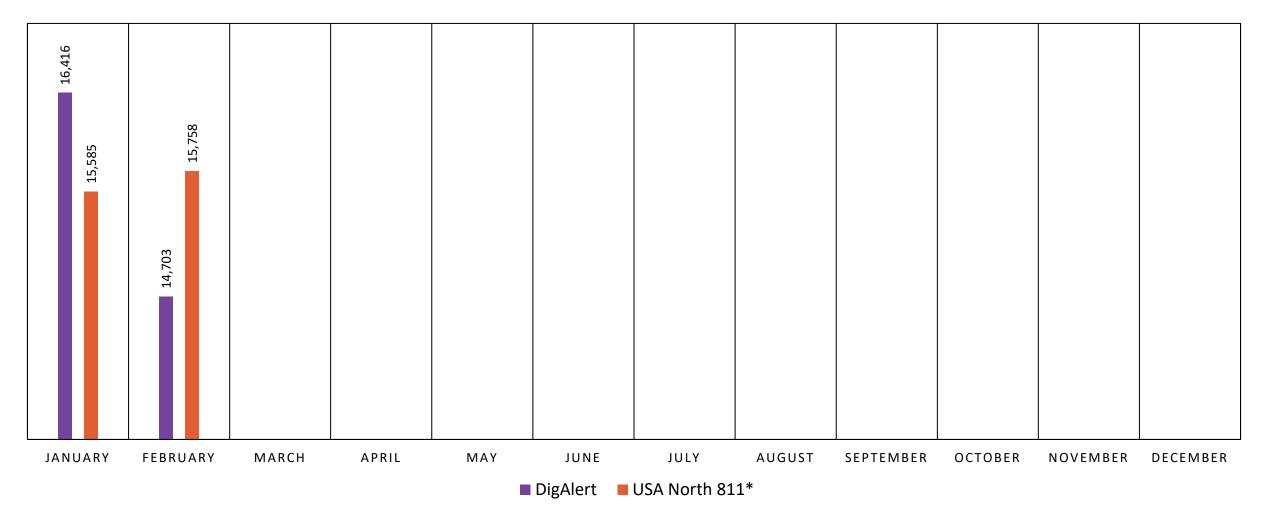

| 289    | 1,490   | 249     |  |
| No Response | 14,571  | 2,167  | 7,867   | 1,419   |  |
| Return Trip | 3,799   | 590    | 2,783   | 551     |  |
| ACE         | 150     | 14     | 929     | 100     |  |

# Ticket Volume Monthly (2023)





4

# Ticket Volume Monthly (2024)



#### Homeowner Ticket Volume Monthly (2023)





6

#### Homeowner Ticket Volume Monthly (2024)



### **Average Ticket Delivery Notification**





# Average Ticket Delivery Notification Monthly (2024)



#### **Tickets Created Via Call Or Online**

**Monthly (2023)** 



### **Tickets Created Via Call Or Online**

**Monthly (2024)** 



### **Calls Answered Volume Data**

**Monthly (2023)** 



\*USA North 811 call data includes California and Nevada

### **Calls Answered Volume Data**

**Monthly (2024)** 



\*USA North 811 call data includes California and Nevada



#### DigAlert

#### **Average Average Call Average** Speed of **Average Busy Abandoned Call Duration** Signal Rate (%) **Answer Rate (%)** (mm:ss) (mm:ss) 00:24 January 0.61% 0% 06:51 February 00:37 1.05% 0% 06:58 March 00:28 0.85% 0% 07:07 00:26 0.92% 0% 07:31 April 0.33% May 00:16 0% 07:15 00:21 0.66% 0% June 07:14 July 00:15 0.36% 0% 07:11 0% August 00:21 0.60% 07:08 September 00:28 0.87% 0% 07:15 October 00:28 0.99% 0% 07:11 November 00:21 1.00% 0% 07:10 December 00:14 0.46% 0% 06:58

#### USA North 811\*

|           | Average<br>Speed of<br>Answer<br>(mm:ss) | Average<br>Abandoned Call<br>Rate (%) | Average Busy<br>Signal Rate (%) | Average Call<br>Duration<br>(mm:ss) |
|-----------|----------------------------------------