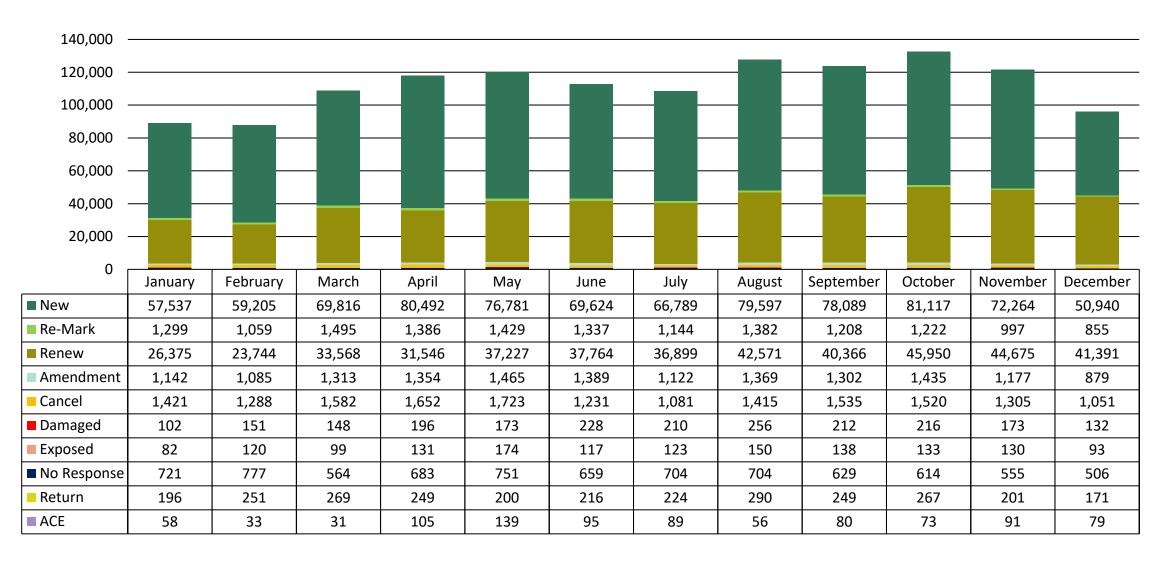

|       |       |      |      |        |            |         |          |          |
| ■ Damaged     | 203     | 164      |         |       |       |      |      |        |            |         |          |          |
| Exposed       | 148     | 141      |         |       |       |      |      |        |            |         |          |          |
| ■ No Response | 1,045   | 1,122    |         |       |       |      |      |        |            |         |          |          |
| ■ Return      | 300     | 290      |         |       |       |      |      |        |            |         |          |          |
| ■ ACE         | 6       | 8        | _       |       |       |      |      |        |            |         |          |          |

# USA North Ticket Type Data Monthly (2023)



# USA North Ticket Type Data Monthly (2024)

















# DigAlert EPR Code Usage Monthly 2023 002 - CLEAR NO CONFLICT BUT PRIVATELY OWNED UTILITY ON PROPERTY

- 001 CLEAR NO CONFLICT
- 003 EXISTING MARKINGS ADEQUATE
- 010 LOCATE AREA MARKED
- 012 LOCATE AREA MARKED UP TO PRIVATE OWNED UTILITY
- 014 PARTIALLY MARKED MORE TIME IS NEEDED
- 020 BAD ADDRESS/INCORRECT STREET/LOCATION INFO
- 022 NO DELINEATION
- 030 CONTACT FACILITY OWNER FOR FURTHER INFO
- 032 VISIBLE OR EXPOSED FACILITY
- 034 FIELD MEET REQUIRED
- 040 EXCAVATOR COMPLETED WORK PRIOR TO DUE DATE
- 042 EXCAVATOR CANCELED REQUEST
- 050 NEGOTIATED MARKING SCHEDULE
- 052 UNABLE TO LOCATE USING STANDARD LOCATING TECHNIQUES
- 080 EXTRAORDINARY CIRCUMSTANCES EXIST NO LOCATE DUE TO WEATHER/EMERGENCY/SAFETY CONDITIONS

- 004 NO MA