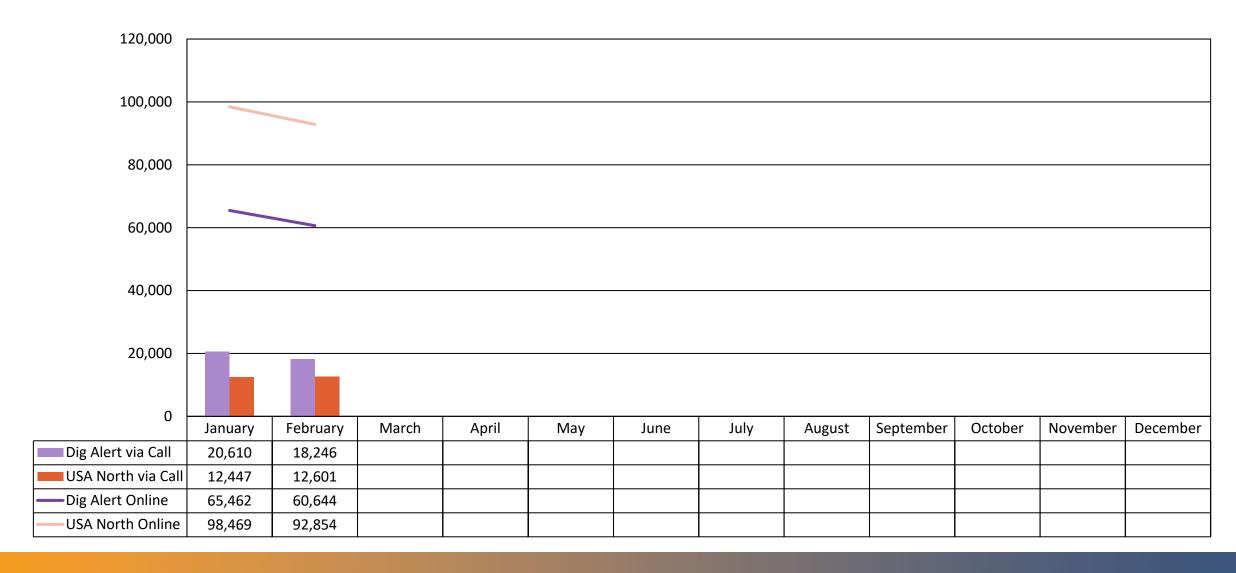

#### **Tickets Created Via Call Or Online**

**Monthly (2023)** 

### **Tickets Created Via Call Or Online**

**Monthly (2024)** 