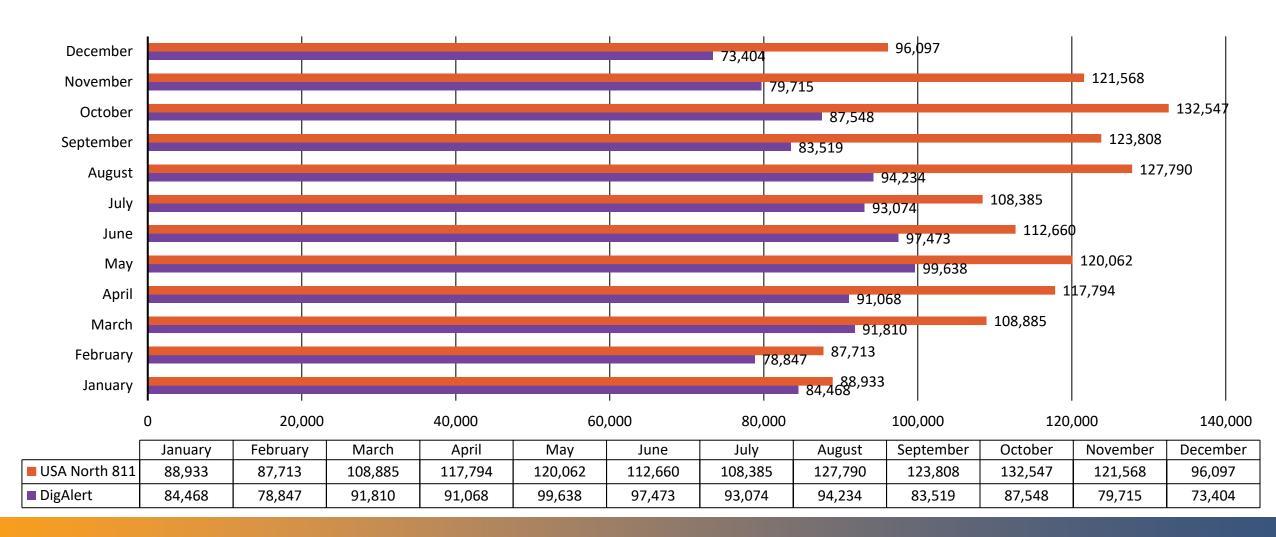

er Year**

|             | DigA    | lert   | USA No  | rth 811 |  |
|-------------|---------|--------|---------|---------|--|
|             | 2023    | 2024   | 2023    | 2024    |  |
| New         | 513,280 | 81,305 | 842,251 | 122,647 |  |
| Re-Mark     | 19,043  | 3,301  | 14,813  | 2,782   |  |
| Renewal     | 468,925 | 72,123 | 442,076 | 83,601  |  |
| Amendment   | 20,974  | 3,801  | 15,032  | 2,229   |  |
| Cancel      | 7,730   | 926    | 16,804  | 2,499   |  |
| Damage      | 2,910   | 367    | 2,197   | 294     |  |
| Exposed     | 2,876   | 289    | 1,490   | 249     |  |
| No Response | 14,571  | 2,167  | 7,867   | 1,419   |  |
| Return Trip | 3,799   | 590    | 2,783   | 551     |  |
| ACE         | 150     | 14     | 929     | 100     |  |

# Ticket Volume Monthly (2023)





4

# Ticket Volume Monthly (2024)



#### Homeowner Ticket Volume Monthly (2023)





6

#### Homeowner Ticket Volume Monthly (2024)



### **Average Ticket Delivery Notification**





# Average Ticket Delivery Notification Monthly (2024)



#### **Tickets Created Via Call Or Online**

**Monthly (2023)** 



### **Tickets Created Via Call Or Online**

**Monthly (2024)** 



### **Calls Answered Volume Data**

**Monthly (2023)** 



\*USA North 811 call data includes California and Nevada

### **Calls Answered Volume Data**

**Monthly (2024)** 



\*USA North 811 call data includes California and Nevada



#### DigAlert

#### **Average Average Call Average** Speed of **Average Busy Abandoned Call Duration** Signal Rate (%) **Answer Rate (%)** (mm:ss) (mm:ss) 00:24 January 0.61% 0% 06:51