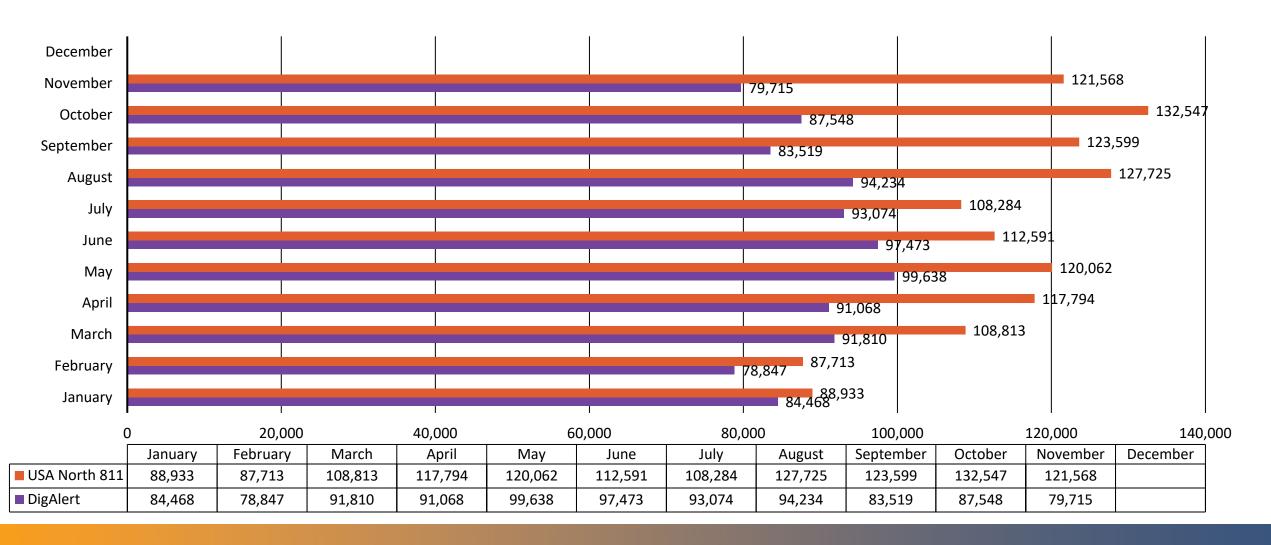

of Answer (mm:ss)      | 0:24     | 2:43*         | Exposed     | 1,823<br>1,396         |                    |         |
| Average Abandoned Call Rate (%)      | 0.75%    | 5.21%*        | No response | 13,510<br>7,356        |                    |         |
| Average Busy Signal Rate (%)         | 0%       | 0%*           | Return      | <br>  3,512<br>  2,611 |                    |         |
| Average Call Duration (mm:ss)        | 07:10    | 9:54*         |             |                        |                    |         |
|                                      |          |               | ACE         | 143<br>936             |                    |         |

<sup>\*</sup>USA North 811 call data includes California and Nevada

#### Ticket Volume Monthly

■ USA North 811 ■ DigAlert



3

### Homeowner Ticket Volume Monthly





# **Average Ticket Delivery Notification Monthly**



### Tickets Created Via Call Or Online Monthly



### Calls Answered Volume Data Monthly



\*USA North 811 call data includes California and Nevada



#### DigAlert

#### USA North 811\*

|           | Average<br>Speed of<br>Answer<br>(mm:ss) | Average<br>Abandoned Call<br>Rate (%) | Average Busy<br>Signal Rate (%) | Average Call<br>Duration<br>(mm:ss) |
|-----------|------------------------------------------|---------------------------------------|---------------------------------|-------------------------------------|
| January   | 00:24                                    | 0.61%                                 | 0%                              | 06:51                               |
| Fe