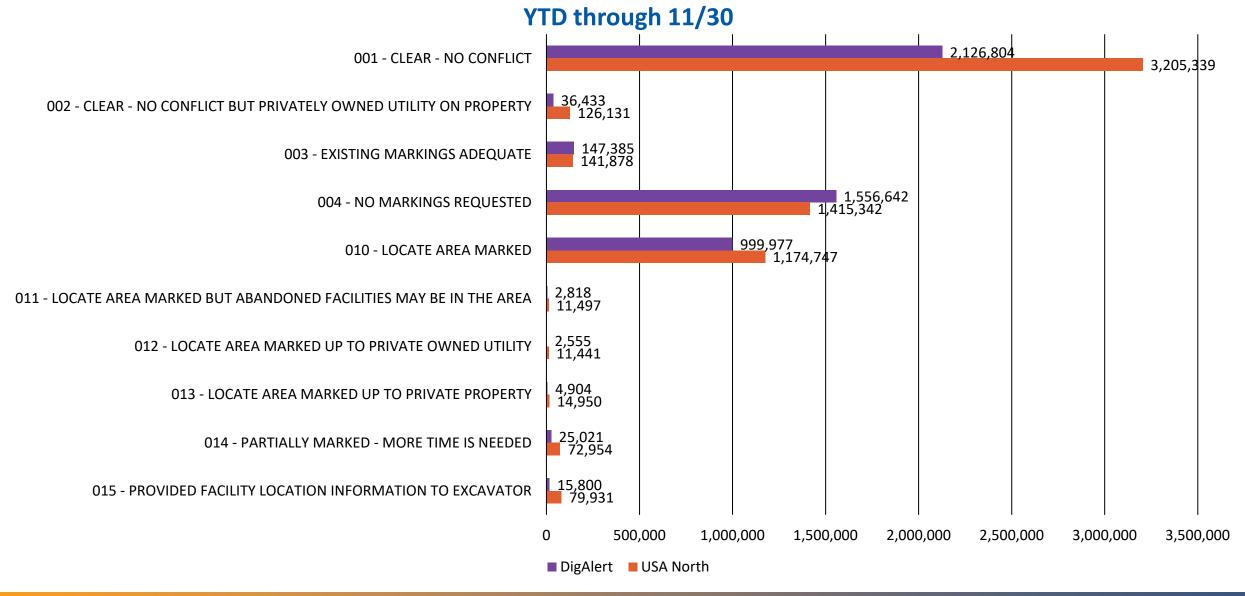

| 0%                              | 9:44                                |
| October   | 00:51                                    | 1.35%                                 | 0%                              | 9:36                                |
| November  | 00:48                                    | 1.62%                                 | 0%                              | 9:00                                |
| December  |                                          |                                       |                                 |                                     |

<sup>\*</sup>USA North 811 call data includes California and Nevada

### Dig Alert Ticket Type Data Monthly



## **USA North Ticket Type Data**Monthly



#### **Electronic Positive Response (EPR) Code Usage**



### **Electronic Positive Response (EPR) Code Usage**



### Electronic Positive Response (EPR) Code Usage



#### DigAlert EPR Code Usage Monthly © 002 - CLEAR NO CONFLICT BU

- 002 CLEAR NO CONFLICT BUT PRIVATELY OWNED UTILITY ON PROPERTY
  - - 011- LOCATE AREA MARKED BUT ABANDONED FACILITIES MAY BE IN THE AREA
    - 013 LOCATE AREA MARKED UP TO PRIVATE PROPERTY
    - 015 PROVIDED FACILITY LOCATION INFORMATION TO EXCAVATOR
    - 021 NO ACCESS TO LOCATE AREA

004 - NO MARKINGS REQUESTED

- 023 DELINEATED AREA DOES NOT MATCH LOCATION REQUEST
- 031 REQUIRES STAND BY AT TIME OF EXCAVATION
- 033 HIGH PRIORITY LINE IN AREA
- 035 TRAFFIC CONTROL REQUIRED TO MARK FACILITIES
- 041 EXCAVATOR NO SHOW FOR MEET
- 043 EXCAVATOR NOT DIGGING WITHIN 14 CALENDAR DAYS (PREPLANNING)
- 051- MUTUALLY AGREED