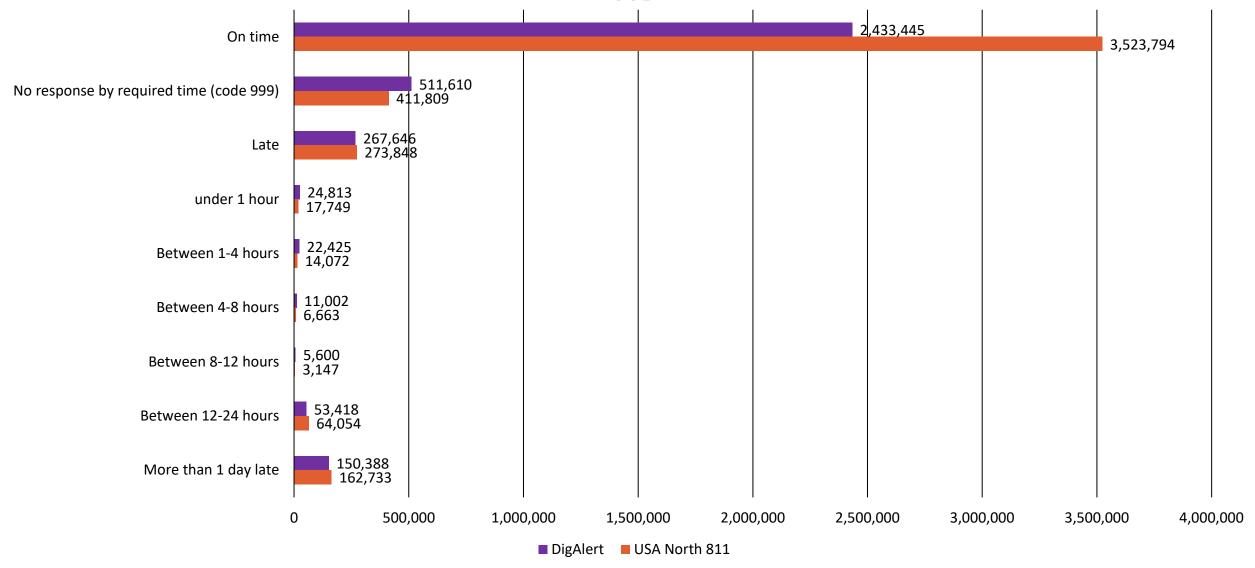

PLANNING)
  - 051- MUTUALLY AGREED TO A LATER START DATE AND TIME
  - 053 SCHEDULED MEET WITH EXCAVATOR AT REQUESTED DATE AND TIME
  - 999 NO RESPONSE BY REQUIRED TIME



- 003 EXISTING MARKINGS ADEQUATE
- 010 LOCATE AREA MARKED
- 012 LOCATE AREA MARKED UP TO PRIVATE OWNED UTILITY
- 014 PARTIALLY MARKED MORE TIME IS NEEDED
- 020 BAD ADDRESS/INCORRECT STREET/LOCATION INFO
- 022 NO DELINEATION
- 030 CONTACT FACILITY OWNER FOR FURTHER INFO
- 032 VISIBLE OR EXPOSED FACILITY
- 034 FIELD MEET REQUIRED
- 040 EXCAVATOR COMPLETED WORK PRIOR TO DUE DATE
- 042 EXCAVATOR CANCELED REQUEST
- 050 NEGOTIATED MARKING SCHEDULE
- 052 UNABLE TO LOCATE USING STANDARD LOCATING TECHNIQUES
- 080 EXTRAORDINARY CIRCUMSTANCES EXIST NO LOCATE DUE TO WEATHER/EMERGENCY/SAFETY CONDITIONS



#### **EPR Response Times**



# DigAlert EPR Response Time Monthly

|           | On time | No response by required time (code 999) | Late   | Under 1 hour | Between 1-4<br>hours | Between 4-8<br>hours | Between 8-12<br>hours | Between 12-<br>24 hours | More than 1<br>day late |
|-----------|---------|-----------------------------------------|--------|--------------|----------------------|----------------------|-----------------------|-------------------------|-------------------------|
| January   | 198,645 | 35,267                                  | 13,263 | 1,286        | 1,395                | 669                  | 203                   | 3,232                   | 6,478                   |
| February  | 192,638 | 39,332                                  | 19,517 | 1,375        | 1,500                | 841