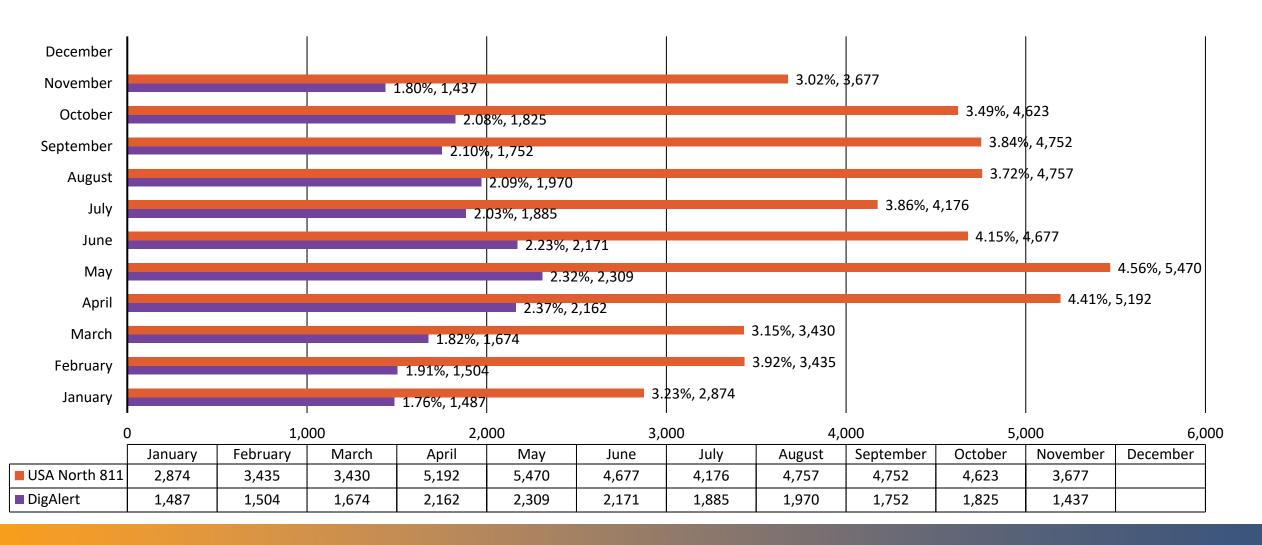

| Exposed     | 1,823<br>1,396         |                    |         |
| Average Abandoned Call Rate (%)      | 0.75%    | 5.21%*        | No response | 13,510<br>7,356        |                    |         |
| Average Busy Signal Rate (%)         | 0%       | 0%*           | Return      | <br>  3,512<br>  2,611 |                    |         |
| Average Call Duration (mm:ss)        | 07:10    | 9:54*         |             |                        |                    |         |
|                                      |          |               | ACE         | 143<br>936             |                    |         |

<sup>\*</sup>USA North 811 call data includes California and Nevada

#### Ticket Volume Monthly

■ USA North 811 ■ DigAlert



3

### Homeowner Ticket Volume Monthly





# **Average Ticket Delivery Notification Monthly**



### Tickets Created Via Call Or Online Monthly



### Calls Answered Volume Data Monthly



\*USA North 811 call data includes California and Nevada



#### DigAlert

#### USA North 811\*

|           | Average<br>Speed of<br>Answer<br>(mm:ss) | Average<br>Abandoned Call<br>Rate (%) | Average Busy<br>Signal Rate (%) | Average Call<br>Duration<br>(mm:ss) |
|-----------|------------------------------------------|---------------------------------------|---------------------------------|-------------------------------------|
| January   | 00:24                                    | 0.61%                                 | 0%                              | 06:51                               |
| February  | 00:37