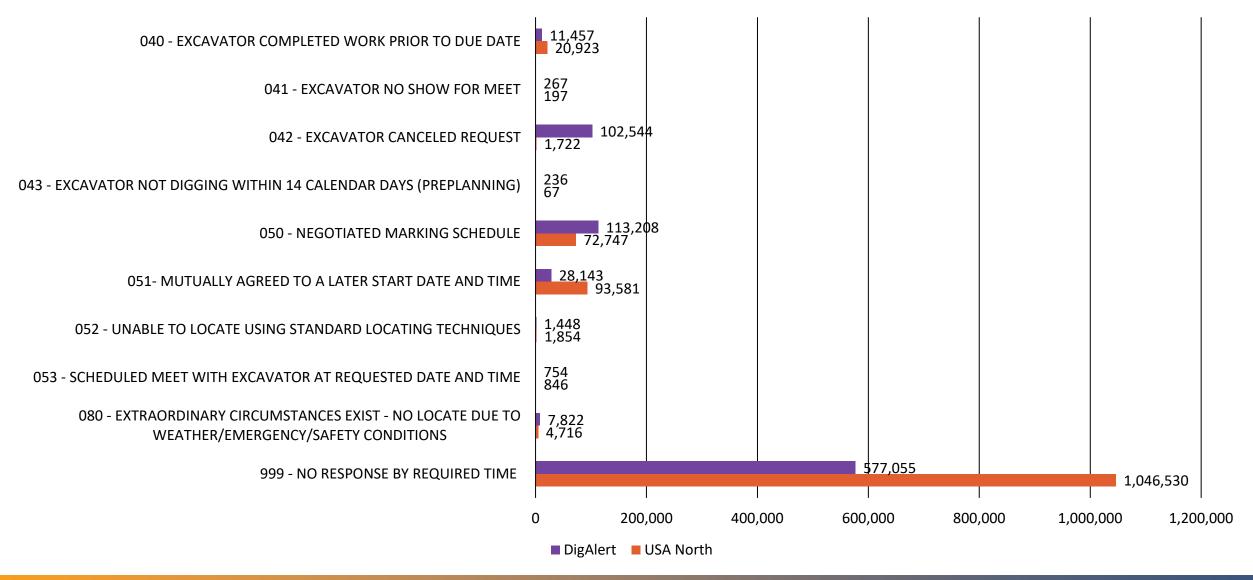

004 - NO MARKINGS REQUESTED

- 023 DELINEATED AREA DOES NOT MATCH LOCATION REQUEST
- 031 REQUIRES STAND BY AT TIME OF EXCAVATION
- 033 HIGH PRIORITY LINE IN AREA
- 035 TRAFFIC CONTROL REQUIRED TO MARK FACILITIES
- 041 EXCAVATOR NO SHOW FOR MEET
- 043 EXCAVATOR NOT DIGGING WITHIN 14 CALENDAR DAYS (PREPLANNING)
- 051- MUTUALLY AGREED TO A LATER START DATE AND TIME
- 053 SCHEDULED MEET WITH EXCAVATOR AT REQUESTED DATE AND TIME
- 999 NO RESPONSE BY REQUIRED TIME

- 003 EXISTING MARKINGS ADEQUATE
- 010 LOCATE AREA MARKED
- 012 LOCATE AREA MARKED UP TO PRIVATE OWNED UTILITY
- 014 PARTIALLY MARKED MORE TIME IS NEEDED
- 020 BAD ADDRESS/INCORRECT STREET/LOCATION INFO
- 022 NO DELINEATION
- 030 CONTACT FACILITY OWNER FOR FURTHER INFO
- 032 VISIBLE OR EXPOSED FACILITY
- 034 FIELD MEET REQUIRED
- 040 EXCAVATOR COMPLETED WORK PRIOR TO DUE DATE
- 042 EXCAVATOR CANCELED REQUEST
- 050 NEGOTIATED MARKING SCHEDULE
- 052 UNABLE TO LOCATE USING STANDARD LOCATING TECHNIQUES
- 080 EXTRAORDINARY CIRCUMSTANCES EXIST NO LOCATE DUE TO WEATHER/EMERGENCY/SAFETY CONDITIONS