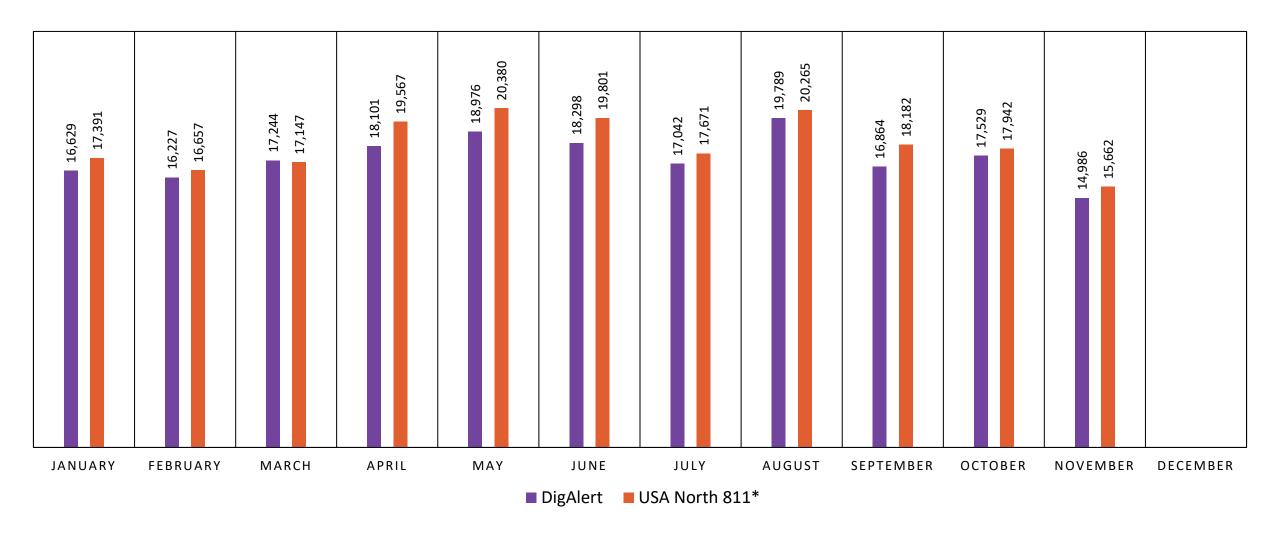

No response | 13,510<br>7,356        |                    |         |
| Average Busy Signal Rate (%)         | 0%       | 0%*           | Return      | <br>  3,512<br>  2,611 |                    |         |
| Average Call Duration (mm:ss)        | 07:10    | 9:54*         |             |                        |                    |         |
|                                      |          |               | ACE         | 143<br>936             |                    |         |

<sup>\*</sup>USA North 811 call data includes California and Nevada

#### Ticket Volume Monthly

■ USA North 811 ■ DigAlert



3

### Homeowner Ticket Volume Monthly





# **Average Ticket Delivery Notification Monthly**



### Tickets Created Via Call Or Online Monthly



### Calls Answered Volume Data Monthly



\*USA North 811 call data includes California and Nevada



#### DigAlert

#### USA North 811\*

|           | Average<br>Speed of<br>Answer<br>(mm:ss) | Average<br>Abandoned Call<br>Rate (%) | Average Busy<br>Signal Rate (%) | Average Call<br>Duration<br>(mm:ss) |
|-----------|------------------------------------------|---------------------------------------|---------------------------------|-------------------------------------|
| January   | 00:24                                    | 0.61%                                 | 0%                              | 06:51                               |
| February  | 00:37                                    | 1.05%                                 | 0%                              | 06:58                               |
| March     | 00:28