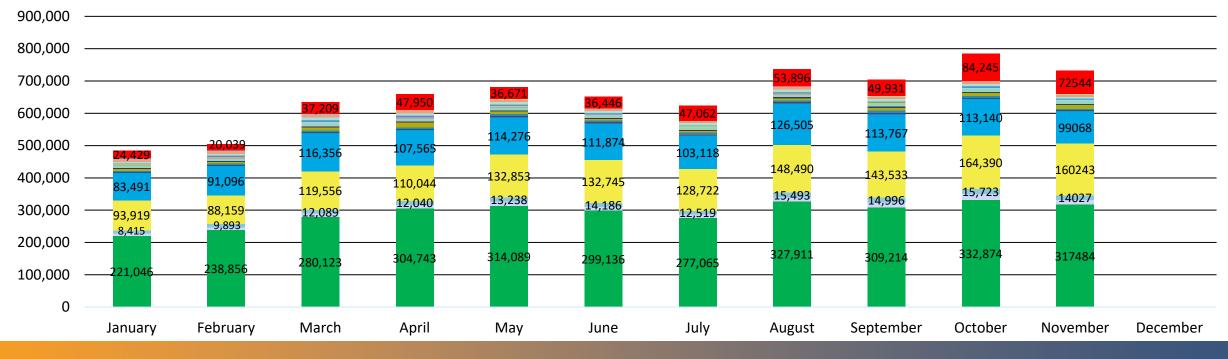

# **USA North EPR Response Time**Monthly

|           | On time | No response by<br>required time<br>(code 999) | Late   | Under 1<br>hour | Between 1-4<br>hours | Between 4-8<br>hours | Between 8-12<br>hours | Between 12-24<br>hours | More than 1<br>day late |
|-----------|---------|-----------------------------------------------|--------|-----------------|----------------------|----------------------|-----------------------|------------------------|-------------------------|
| January   | 203,862 | 24,429                                        | 16,661 | 644             | 714                  | 341                  | 152                   | 4,124                  | 10,684                  |
| February  | 226,590 | 20,039                                        | 21,445 | 701             | 968                  | 397                  | 203                   | 5,094                  | 14,082                  |
| March     | 291,623 | 37,209                                        | 37,877 | 1,387           | 1,548                | 1,299                | 1,057                 | 8,772                  | 23,814                  |
| April     | 320,681 | 47,950                                        | 28,502 | 2,412           | 2,859                | 795                  | 322                   | 5,847                  | 16,267                  |
| May       | 343,628 | 36,671                                        | 26,375 | 1,420           | 1,435                | 591                  | 275                   | 6,560                  | 16,094                  |
| June      | 332,875 | 36,446                                        | 22,520 | 1,466           | 1,010                | 546                  | 188                   | 6,177                  | 13,136                  |
| July      | 319,362 | 47,062                                        | 24,562 | 1,340           | 930                  | 558                  | 181                   | 6,911                  | 14,642                  |
| August    | 370,941 | 53,896                                        | 25,786 | 1,571           | 1,171                | 556                  | 170                   | 7,826                  | 14,492                  |
| September | 362,904 | 49,931                                        | 25,579 | 2,038           | 1,346                | 499                  | 187                   | 7,149                  | 14,360                  |
| October   | 440,066 | 33,875                                        | 23,857 | 3,380           | 1,004                | 563                  | 200                   | 5,631                  | 13,079                  |
| November  | 311,262 | 24,301                                        | 20,682 | 1,210           | 1,089                | 518                  | 209                   | 5,596                  | 12,083                  |
| December  |         |                                               |        |                 |                      |                      |                       |                        |                         |