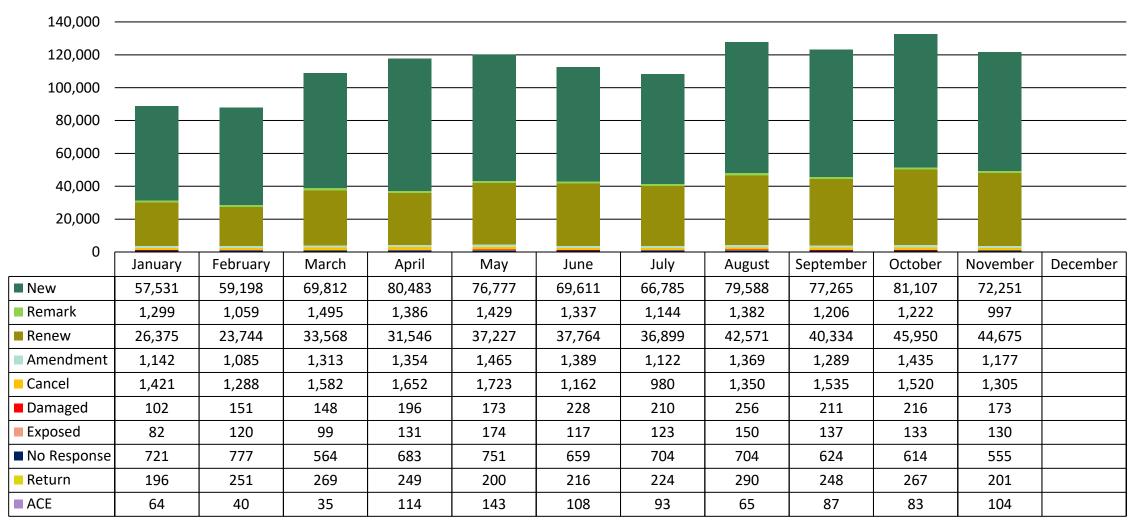

| 3.02%                                 | 0%                              | 9:44                                |
| October   | 00:51                                    | 1.35%                                 | 0%                              | 9:36                                |
| November  | 00:48                                    | 1.62%                                 | 0%                              | 9:00                                |
| December  |                                          |                                       |                                 |                                     |

<sup>\*</sup>USA North 811 call data includes California and Nevada

### Dig Alert Ticket Type Data Monthly



## **USA North Ticket Type Data**Monthly



#### **Electronic Positive Response (EPR) Code Usage**



### **Electronic Positive Response (EPR) Code Usage**



### Electronic Positive Response (EPR) Code Usage



#### DigAlert EPR Code Usage Monthly © 002 - CLEAR NO CONFLICT BU

- 002 CLEAR NO CONFLICT BUT PRIVATELY OWNED UTILITY ON PROPERTY
  - - 011- LOCATE AREA MARKED BUT ABANDONED FACILITIES MAY BE IN THE AREA
    - 013 LOCATE AREA MARKED UP TO PRIVATE PROPERTY
    - 015 PROVIDED FACILITY LOCATION INFORMATION TO EXCAVATOR
    - 021 NO ACCESS TO LOCATE AREA

004 - NO MARKINGS REQUESTED

- 023 DELINEATED AREA DOES NOT MATCH LOCATION REQUEST
- 031 REQUIRES STAND BY AT TIME OF EXCAVATION
- 033 HIGH PRIORITY LINE IN AREA
- 035 TRAFFIC CONTROL REQUIRED TO MARK FACILITIES
- 041 EXCAVATOR NO SHOW FOR MEET
- 043 EXCAVATOR NOT DIGGING WI