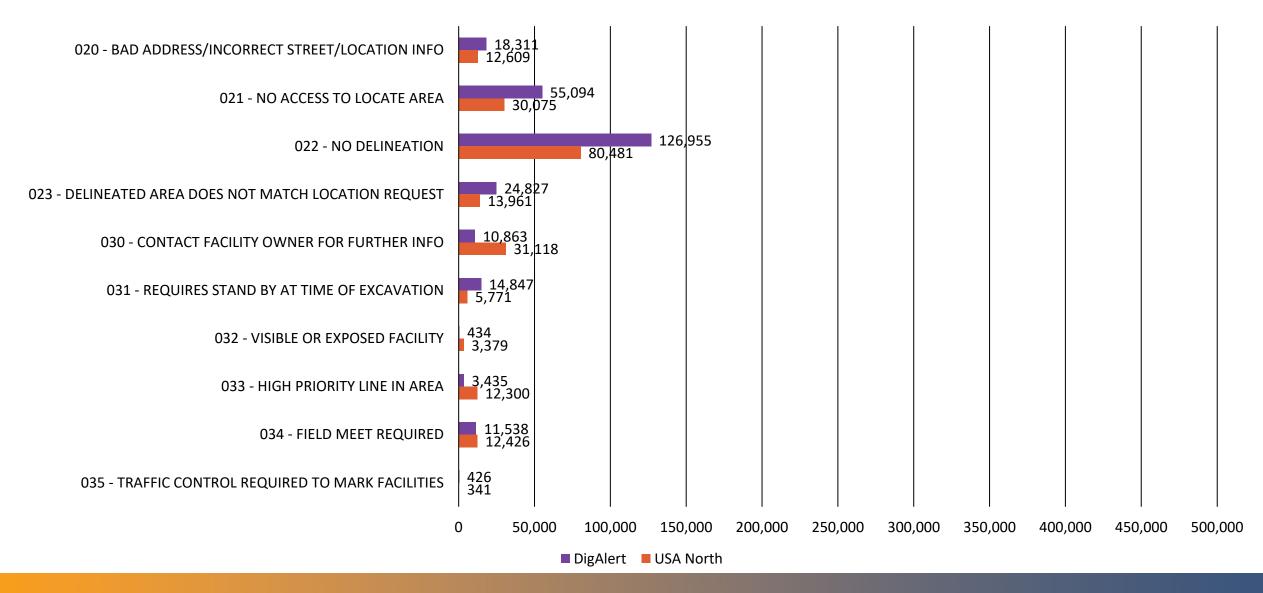

#### DigAlert EPR Code Usage Monthly © 002 - CLEAR NO CONFLICT BU

- 002 CLEAR NO CONFLICT BUT PRIVATELY OWNED UTILITY ON PROPERTY
  - - 011- LOCATE AREA MARKED BUT ABANDONED FACILITIES MAY BE IN THE AREA
    - 013 LOCATE AREA MARKED UP TO PRIVATE PROPERTY
    - 015 PROVIDED FACILITY LOCATION INFORMATION TO EXCAVATOR
    - 021 NO ACCESS TO LOCATE AREA

004 - NO MARKINGS REQUESTED

- 023 DELINEATED AREA DOES NOT MATCH LOCATION REQUEST
- 031 REQUIRES STAND BY AT TIME OF EXCAVATION
- 033 HIGH PRIORITY LINE IN AREA
- 035 TRAFFIC CONTROL REQUIRED TO MARK FACILITIES
- 041 EXCAVATOR NO SHOW FOR MEET
- 043 EXCAVATOR NOT DIGGING WITHIN 14 CALENDAR DAYS (PREPLANNING)
- 051- MUTUALLY AGREED TO A LATER START DATE AND TIME
- 053 SCHEDULED MEET WITH EXCAVATOR AT REQUESTED DATE AND TIME
- 999 NO RESPONSE BY REQUIRED TIME

- 003 EXISTING MARKINGS ADEQUATE
- 010 LOCATE AREA MARKED
- 012 LOCATE AREA MARKED UP TO PRIVATE OWNED UTILITY
- 014 PARTIALLY MARKED MORE TIME IS NEEDED
- 020 BAD ADDRESS/INCORRECT STREET/LOCATION INFO
- 022 NO DELINEATION
- 030 CONTACT FACILITY OWNER FOR FURTHER INFO
- 032 VISIBLE OR EXPOSED FACILITY
- 034 FIELD MEET REQUIRED
- 040 EXCAVATOR COMPLETED WORK PRIOR TO DUE DATE
- 042 EXCAVATOR CANCELED REQUEST
- 050 NEGOTIATED MARKING SCHEDULE
- 052 UNABLE TO LOCATE USING STANDARD LOCATING TECHNIQUES
- 080 EXTRAORDINARY CIRCUMSTANCES EXIST NO LOCATE DUE TO WEATHER/EMERGENCY/SAFETY CONDITIONS