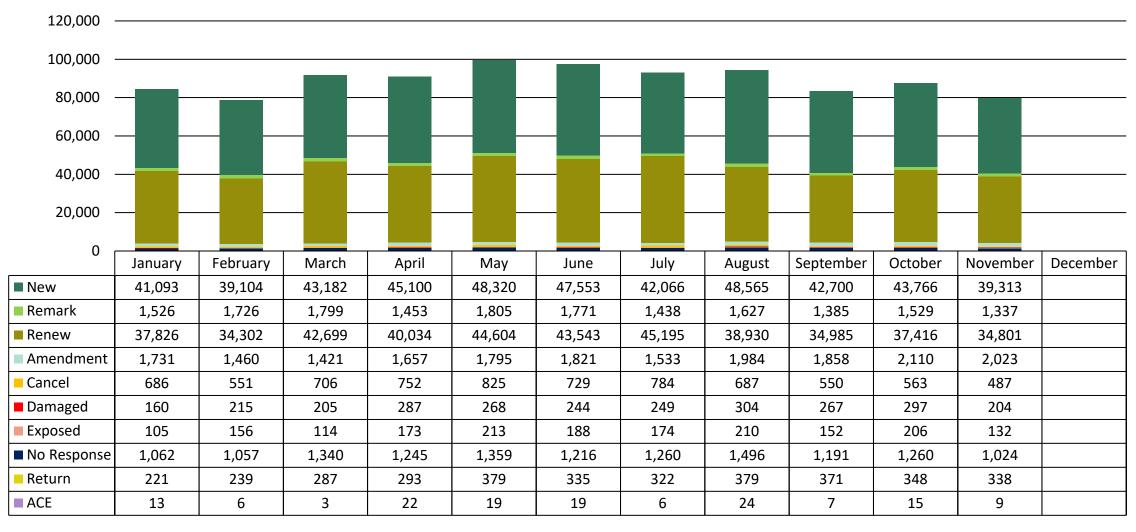

|
| September | 02:03                                    | 3.02%                                 | 0%                              | 9:44                                |
| October   | 00:51                                    | 1.35%                                 | 0%                              | 9:36                                |
| November  | 00:48                                    | 1.62%                                 | 0%                              | 9:00                                |
| December  |                                          |                                       |                                 |                                     |

<sup>\*</sup>USA North 811 call data includes California and Nevada

### Dig Alert Ticket Type Data Monthly



## **USA North Ticket Type Data**Monthly



#### **Electronic Positive Response (EPR) Code Usage**



### **Electronic Positive Response (EPR) Code Usage**



### Electronic Positive Response (EPR) Code Usage



#### DigAlert EPR Code Usage Monthly © 002 - CLEAR NO CONFLICT BU

- 002 CLEAR NO CONFLICT BUT PRIVATELY OWNED UTILITY ON PROPERTY
  - - 011- LOCATE AREA MARKED BUT ABANDONED FACILITIES MAY BE IN THE AREA
    - 013 LOCATE AREA MARKED UP TO PRIVATE PROPERTY
    - 015 PROVIDED FACILITY LOCATION INFORMATION TO EXCAVATOR
    - 021 NO ACCESS TO LOCATE AREA

004 - NO MARKINGS REQUESTED

- 023 DELINEATED AREA DOES NOT MATCH LOCATION REQUEST
- 031 REQUIRES STAND BY AT TIME OF EXCAVATION
- 033 HIGH PRIORITY LINE IN AREA
- 035 TRAFFIC CONTROL REQUIRED TO MARK FACILITIES
- 041 EXCAVATOR NO