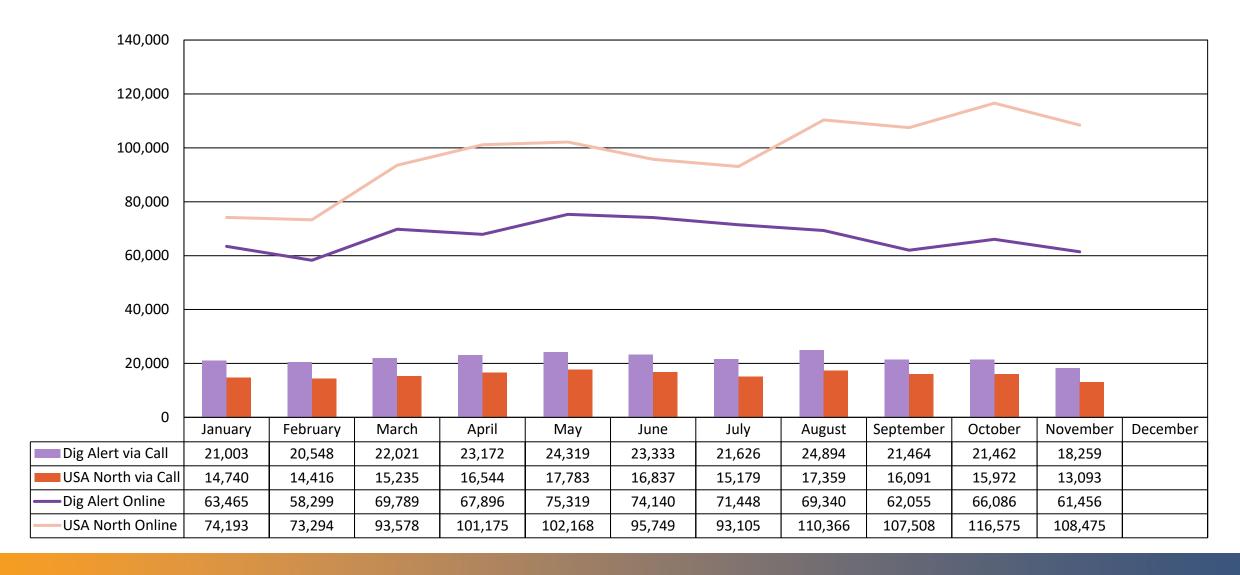

### Tickets Created Via Call Or Online Monthly

### Calls Answered Volume Data Monthly

\*USA North 811 call data includes California and Nevada