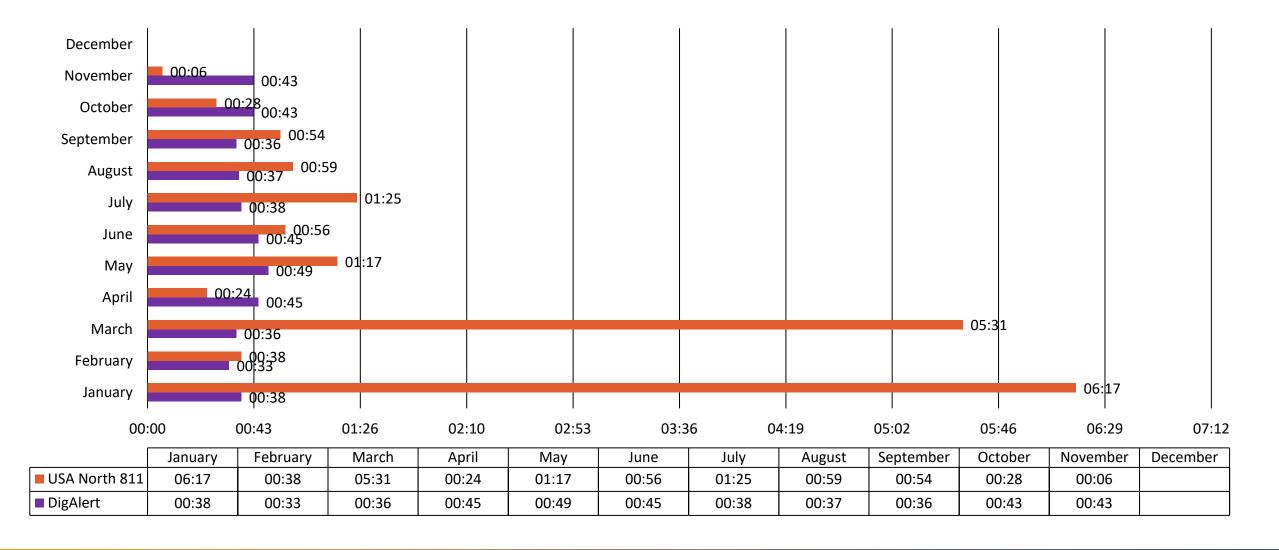

|         |
| Average Abandoned Call Rate (%)      | 0.75%    | 5.21%*        | No response | 13,510<br>7,356        |                    |         |
| Average Busy Signal Rate (%)         | 0%       | 0%*           | Return      | <br>  3,512<br>  2,611 |                    |         |
| Average Call Duration (mm:ss)        | 07:10    | 9:54*         |             |                        |                    |         |
|                                      |          |               | ACE         | 143<br>936             |                    |         |

<sup>\*</sup>USA North 811 call data includes California and Nevada

#### Ticket Volume Monthly

■ USA North 811 ■ DigAlert



3

### Homeowner Ticket Volume Monthly





# **Average Ticket Delivery Notification Monthly**



### Tickets Created Via Call Or Online Monthly



### Calls Answered Volume Data Monthly



\*USA North 811 call data includes California and Nevada



#### DigAlert

#### USA North 811\*

|           | Average<br>Speed of<br>Answer<br>(mm:ss) | Average<br>Abandoned Call<br>Rate (%) | Average Busy<br>Signal Rate (%) | Average Call<br>Duration<br>(mm:ss) |
|-----------|------------------------------------------|---------------------------------------|---------------------------------|-------------------------------------|
| January   | 00:24                                    | 0.61%                                 | 0%                              | 06:51                               |
| February  | 00:37                                    | 1.05%                                 | 0%