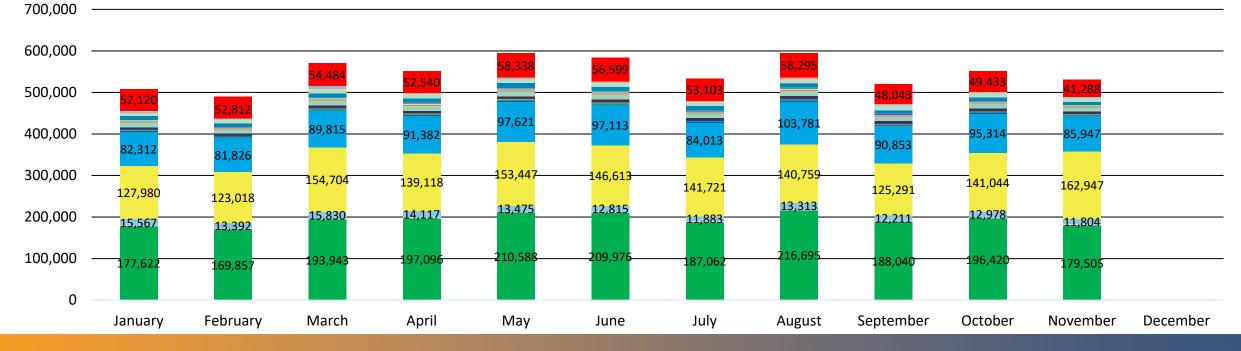

# DigAlert EPR Response Time Monthly

|           | On time | No response by required time (code 999) | Late   | Under 1 hour | Between 1-4<br>hours | Between 4-8<br>hours | Between 8-12<br>hours | Between 12-<br>24 hours | More than 1<br>day late |
|-----------|---------|-----------------------------------------|--------|--------------|----------------------|----------------------|-----------------------|-------------------------|-------------------------|
| January   | 198,645 | 35,267                                  | 13,263 | 1,286        | 1,395                | 669                  | 203                   | 3,232                   | 6,478                   |
| February  | 192,638 | 39,332                                  | 19,517 | 1,375        | 1,500                | 841                  | 1,338                 | 4,245                   | 10,218                  |
| March     | 204,125 | 45,361                                  | 22,015 | 1,849        | 2,040                | 999                  | 514                   | 5,281                   | 11,332                  |
| April     | 225,311 | 47,614                                  | 22,678 | 2,333        | 2,123                | 999                  | 429                   | 4,713                   | 12,081                  |
| May       | 248,759 | 51,350                                  | 25,257 | 2,265        | 2,132                | 1,117                | 429                   | 4,875                   | 14,439                  |
| June      | 242,805 | 51,497                                  | 24,804 | 2,467        | 2,193                | 1,111                | 394                   | 5,044                   | 13,595                  |
| July      | 214,369 | 51,709                                  | 24,817 | 2,389        | 2,211                | 1,065                | 345                   | 4,685                   | 14,122                  |
| August    | 247,741 | 54,197                                  | 31,006 | 3,127        | 2,312                | 1,138                | 469                   | 5,257                   | 18,703                  |
| September | 223,034 | 47,096                                  | 26,766 | 2,611        | 2,235                | 963                  | 529                   | 5,139                   | 15,289                  |
| October   | 229,291 | 47,588                                  | 29,658 | 2,678        | 2,325                | 1,099                | 544                   | 5,630                   | 17,382                  |
| November  | 206,727 | 40,599                                  | 27,865 | 2,433        | 1,959                | 1,001                | 406                   | 5,317                   | 16,749                  |
| December  |         |                                         |        |              |                      | ·                    |                       |                         |                         |