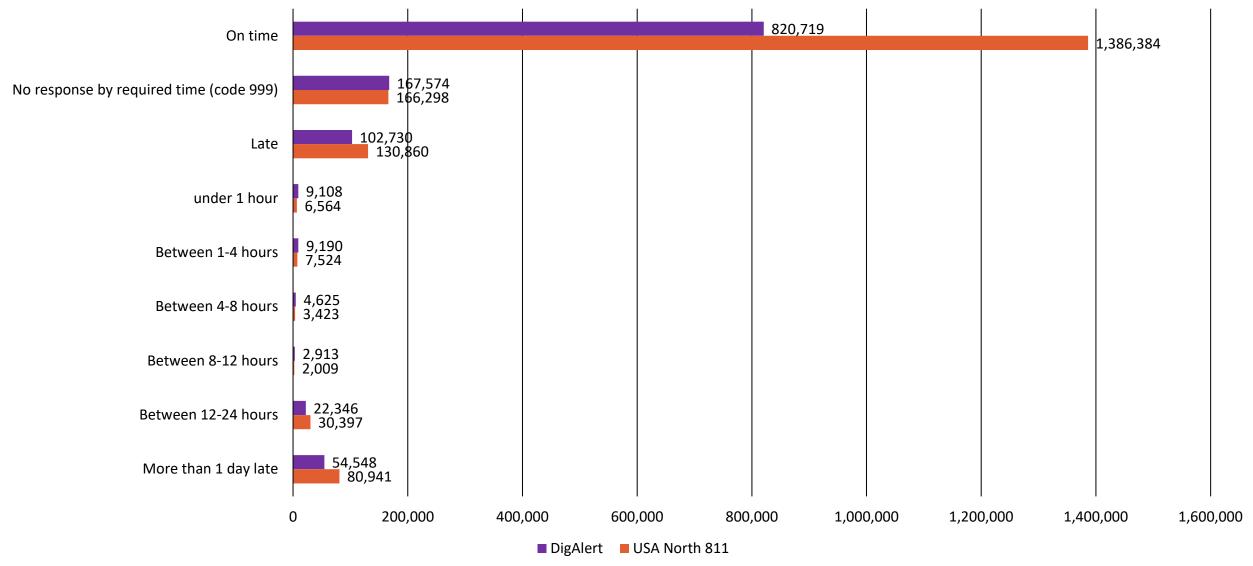

#### **EPR Response Times**

# DigAlert EPR Response Time Monthly

|           | On time | No response by required time (code 999) | Late   | Under 1 hour | Between 1-4<br>hours | Between 4-8<br>hours | Between 8-12<br>hours | Between 12-<br>24 hours | More than 1<br>day late |
|-----------|---------|-----------------------------------------|--------|--------------|----------------------|----------------------|-----------------------|-------------------------|-------------------------|
| January   | 198,645 | 35,267                                  | 13,263 | 1,286        | 1,395                | 669                  | 203                   | 3,232                   | 6,478                   |
| February  | 192,638 | 39,332                                  | 19,517 | 1,375        | 1,500                | 841                  | 1,338                 | 4,245                   | 10,218                  |
| March     | 204,125 | 45,361                                  | 22,015 | 1,849        | 2,040                | 999                  | 514                   | 5,281                   | 11,332                  |
| April     | 225,311 | 47,614                                  | 22,678 | 2,333        | 2,123                | 999                  | 429                   | 4,713                   | 12,081                  |
| May       | 248,759 | 51,350                                  | 25,257 | 2,265        | 2,132                | 1,117                | 429                   | 4,875                   | 14,439                  |
| June      |         |                                         |        |              |                      |                      |                       |                         |                         |
| July      |         |                                         |        |              |                      |                      |                       |                         |                         |
| August    |         |                                         |        |              |                      |                      |                       |                         |                         |
| September |         |                                         |        |              |                      |                      |                       |                         |                         |
| October   |         |                                         |        |              |                      |                      |                       |                         |                         |
| November  |         |                                         |        |              |                      |                      |                       |                         |                         |
| December  |         |                                         |        |              |                      |                      |                       |                         |                         |

# **USA North EPR Response Time**Monthly

|           | On time | No response by<br>required time<br>(code 999) | Late   | Under 1<br>hour | Between 1-4<br>hours | Between 4-8<br>hours | Between 8-12<br>hours | Between 12-24<br>hours | More than 1<br>day late |
|-----------|---------|-----------------------------------------------|--------|-----------------|----------------------|----------------------|-----------------------|------------------------|-------------------------|
| January   | 203,862 | 24,429                                        | 16,661 | 644             | 714                  | 341                  | 152                   | 4,124                  | 10,684                  |
| February  | 226,590 | 20,039                                        | 21,445 | 701             | 968                  | 397                  | 203                   | 5,094                  | 14,082                  |
| March     | 291,623 | 37,209                                        | 37,877 | 1,387           | 1,548                | 1,299                | 1,057                 | 8,772                  | 23,814                  |
| April     | 320,681 | 47,950                                        | 28,502 | 2,412           | 2,859                | 795                  | 322                   | 5,847                  | 16,267                  |
| May       | 343,628 | 36,671                                        | 26,375 | 1,420           | 1,435                | 591                  | 275                   | 6,560                  | 16,094                  |
| June      |         |                                               |        |                 |                      |                      |                       |                        |                         |
| July      |         |                                               |        |                 |                      |                      |                       |                        |                         |
| August    |         |                                               |        |                 |                      |                      |                       |                        |                         |
| September |         |                                               |        |                 |                      |                      |                       |                        |                         |
| October   |         |                                               |        |                 |                      |                      |                       |                        |                         |
| November  |         |                                               |        |                 |                      |                      |                       |                        |                         |
| December  |         |                                               |        |                 |                      |                      |                       |                        |                         |