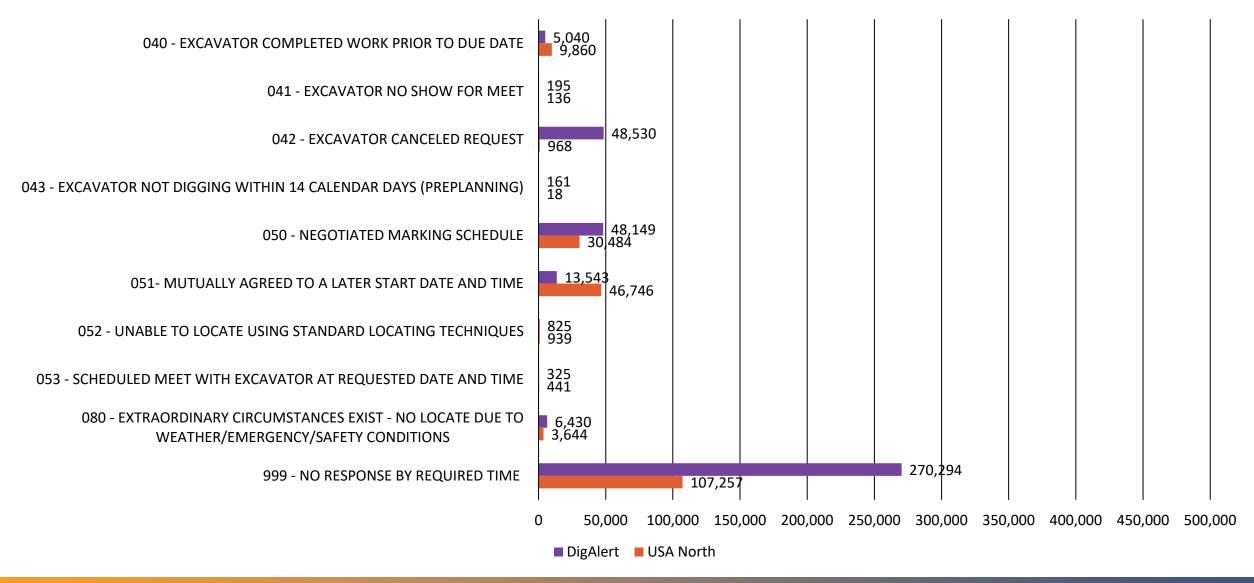

# Electronic Positive Response (EPR) Code Usage YTD through 5/31

### **Electronic Positive Response (EPR) Code Usage**

#### **Electronic Positive Response (EPR) Code Usage**

- 002 CLEAR NO CONFLICT BUT PRIVATELY OWNED UTILITY ON PROPERTY
- 004 NO MARKINGS REQUESTED
- 011- LOCATE AREA MARKED BUT ABANDONED FACILITIES MAY BE IN THE AREA
- 013 LOCATE AREA MARKED UP TO PRIVATE PROPERTY
- 015 PROVIDED FACILITY LOCATION INFORMATION TO EXCAVATOR
- 021 NO ACCESS TO LOCATE AREA
- 023 DELINEATED AREA DOES NOT MATCH LOCATION REQUEST
- 031 REQUIRES STAND BY AT TIME OF EXCAVATION
- 033 HIGH PRIORITY LINE IN AREA
- 035 TRAFFIC CONTROL REQUIRED TO MARK FACILITIES
- 041 EXCAVATOR NO SHOW FOR MEET
- 043 EXCAVATOR NOT DIGGING WITHIN 14 CALENDAR DAYS (PREPLANNING)
- 051- MUTUALLY AGREED TO A LATER START DATE AND TIME
- 053 SCHEDULED MEET WITH EXCAVATOR AT REQUESTED DATE AND TIME
- 999 NO RESPONSE BY REQUIRED TIME