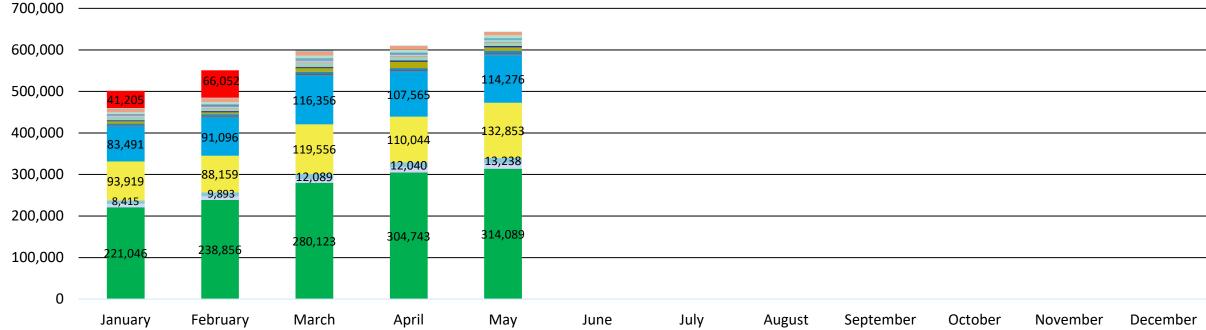

### Dig Alert Ticket Type Data Monthly

### **USA North Ticket Type Data**Monthly