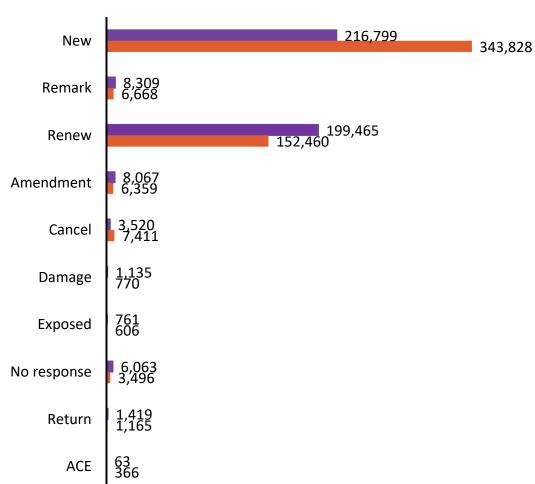

### Dig Alert Ticket Type Data Monthly

### **USA North Ticket Type Data**Monthly