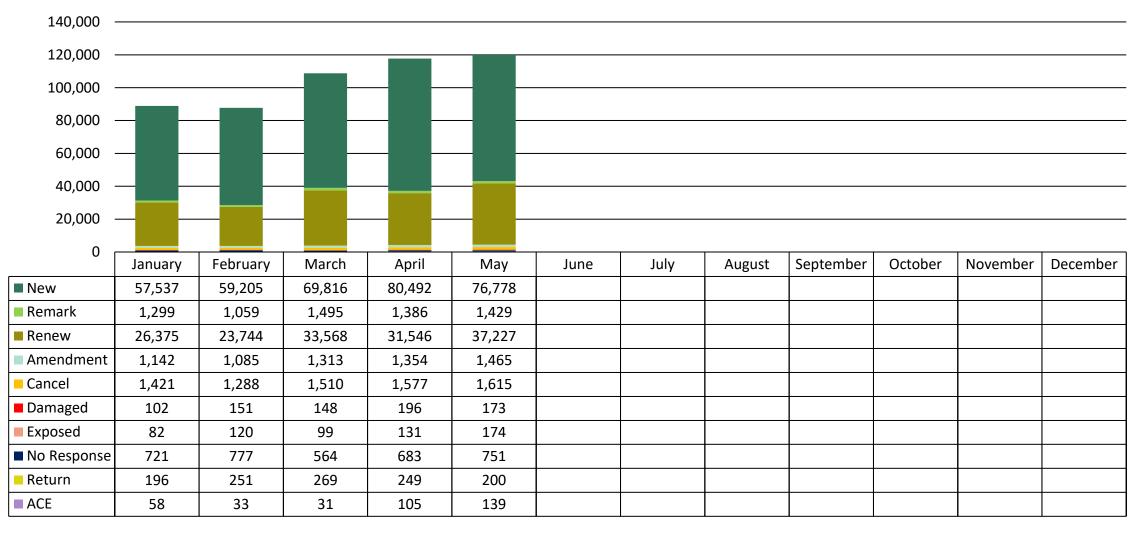

|                                       |                                 |                                     |
| October   |                                          |                                       |                                 |                                     |
| November  |                                          |                                       |                                 |                                     |
| December  |                                          |                                       |                                 |                                     |

<sup>\*</sup>USA North 811 call data includes California and Nevada

### Dig Alert Ticket Type Data Monthly



### **USA North Ticket Type Data**Monthly



# Electronic Positive Response (EPR) Code Usage YTD through 5/31



### **Electronic Positive Response (EPR) Code Usage**



#### **Electronic Positive Response (EPR) Code Usage**



#### **DigAlert EPR Code Usage**



- 001 CLEAR NO CONFLICT
- 003 EXISTING MARKINGS ADEQUATE
- 010 LOCATE AREA MARKED
- 012 LOCATE AREA MARKED UP TO PRIVATE OWNED UTILITY
- 014 PARTIALLY MARKED MORE TIME IS NEEDED
- 020 BAD ADDRESS/INCORRECT STREET/LOCATION INFO
- 022 NO DELINEATION
- 030 CONTACT FACILITY OWNER FOR FURTHER INFO
- 032 VISIBLE OR EXPOSED FACILITY
- 034 FIELD MEET REQUIRED
- 040 EXCAVATOR COMPLETED WORK PRIOR TO DUE DATE
- 042 EXCAVATOR CANCELED REQUEST
- 050 NEGOTIATED MARKING SCHEDULE
- 052 UNABLE TO LOCATE USING STANDARD LOCATING TECHNIQUES
- 080 EXTRAORDINARY CIRCUMSTANCES EXIST NO LOCATE D