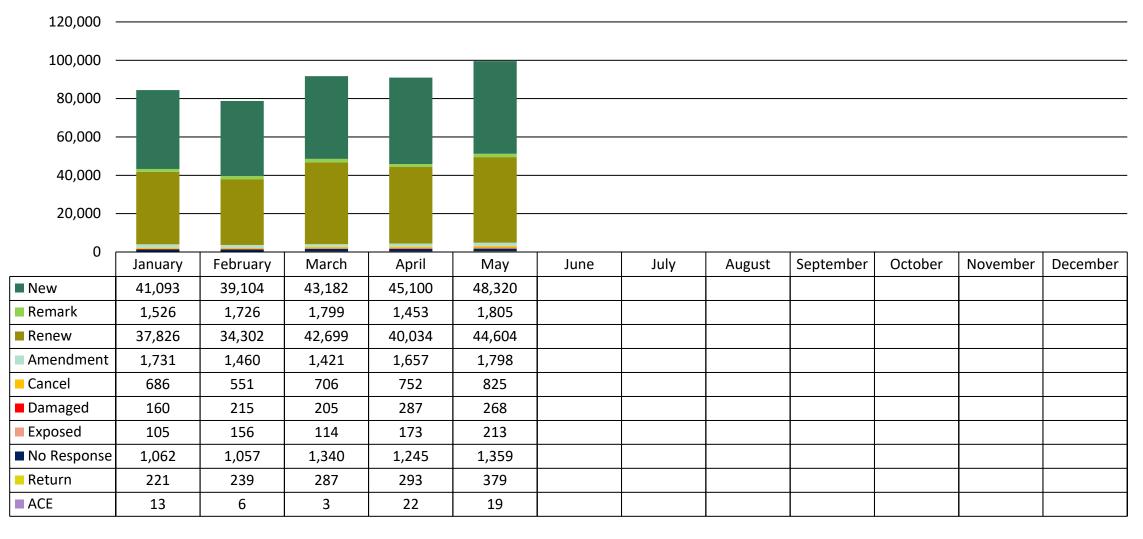

|
| September |                                          |                                       |                                 |                                     |
| October   |                                          |                                       |                                 |                                     |
| November  |                                          |                                       |                                 |                                     |
| December  |                                          |                                       |                                 |                                     |

<sup>\*</sup>USA North 811 call data includes California and Nevada

### Dig Alert Ticket Type Data Monthly



### **USA North Ticket Type Data**Monthly



# Electronic Positive Response (EPR) Code Usage YTD through 5/31



### **Electronic Positive Response (EPR) Code Usage**



#### **Electronic Positive Response (EPR) Code Usage**



#### **DigAlert EPR Code Usage**



- 001 CLEAR NO CONFLICT
- 003 EXISTING MARKINGS ADEQUATE
- 010 LOCATE AREA MARKED
- 012 LOCATE AREA MARKED UP TO PRIVATE OWNED UTILITY
- 014 PARTIALLY MARKED MORE TIME IS NEEDED
- 020 BAD ADDRESS/INCORRECT STREET/LOCATION INFO
- 022 NO DELINEATION
- 030 CONTACT FACILITY OWNER FOR FURTHER INFO
- 032 VISIBLE OR EXPOSED FACILITY
- 034 FIELD MEET REQUIRED
- 040 EXCAVATOR COMPLETED WORK PRIOR TO DUE DATE
- 042 EXCAVATOR CANCELED REQUEST
- 050 NEGOTIATED MARKING SCHEDULE
- 052 UNABLE TO LOCATE USING STANDARD LOCATING TECHNIQUES
- 080