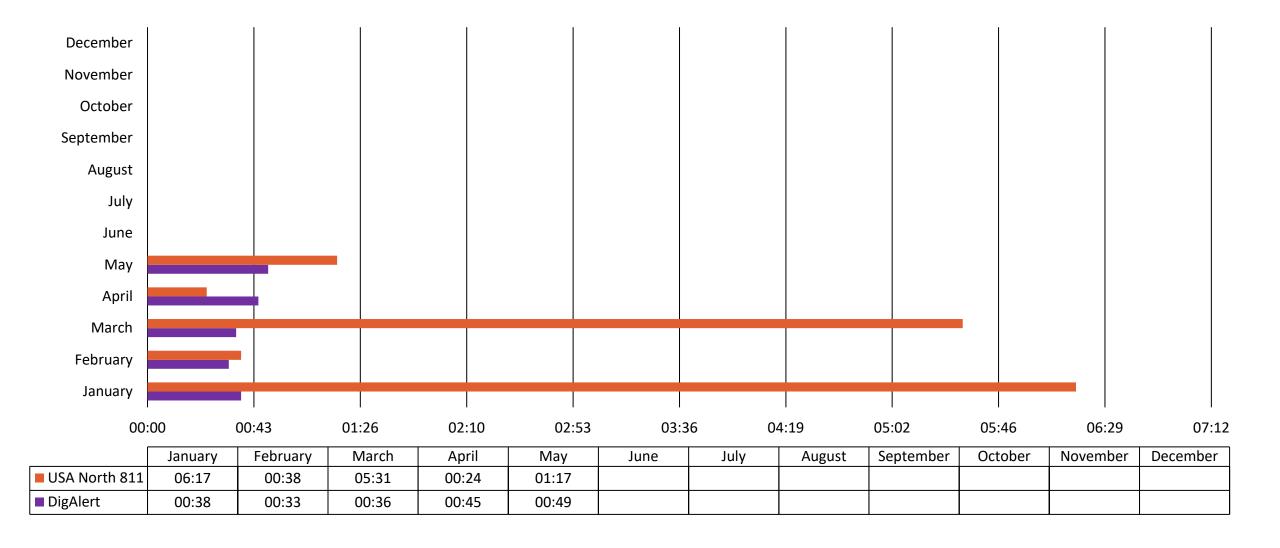

--------------|----------|---------------|
| Ticket Volume                        | 445,897  | 523,129       |
| Average Ticket Notification Delivery | 0:38     | 2:24          |
| Tickets Created Online               | 334,812  | 147,487       |
| Tickets Created Via Call             | 111,073  | 29,156        |
| Calls Answered Volume                | 87,177   | 34,048*       |
| Average Speed of Answer (mm:ss)      | 0:26     | 4:11*         |
| Average Abandoned Call Rate (%)      | 0.75%    | 5.48%*        |
| Average Busy Signal Rate (%)         | 0%       | 0%*           |
| Average Call Duration (mm:ss)        | 07:08    | 10:19*        |



\*USA North 811 call data includes California and Nevada

#### Ticket Volume Monthly





# **Average Ticket Delivery Notification Monthly**



### Tickets Created Via Call Or Online Monthly



### Calls Answered Volume Data Monthly



\*USA North 811 call data includes California and Nevada



#### DigAlert

#### USA North 811\*

|           | Average<br>Speed of<br>Answer<br>(mm:ss) | Average<br>Abandoned Call<br>Rate (%) | Average Busy<br>Signal Rate (%) | Average Call<br>Duration<br>(mm:ss) |
|-----------|------------------------------------------|---------------------------------------|---------------------------------|-------------------------------------|
| January   | 00:24                                    | 0.61%                                 | 0%                              | 06:51                               |
| February  | 00:37                                    | 1.05%                                 | 0%