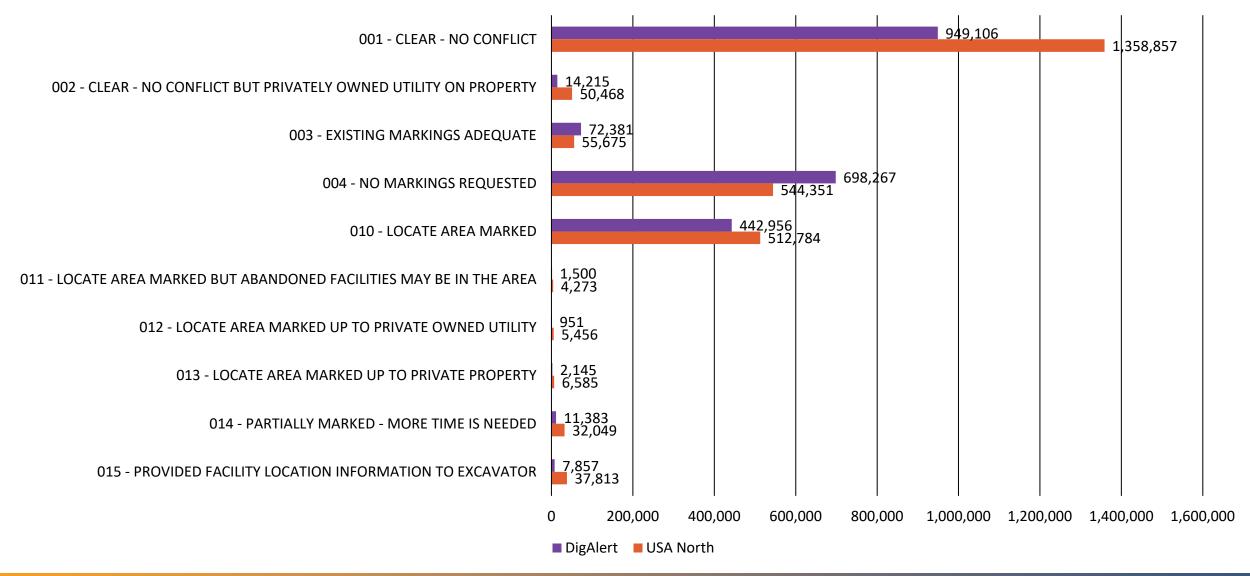

# Electronic Positive Response (EPR) Code Usage YTD through 5/31

### **Electronic Positive Response (EPR) Code Usage**

#### **Electronic Positive Response (EPR) Code Usage**