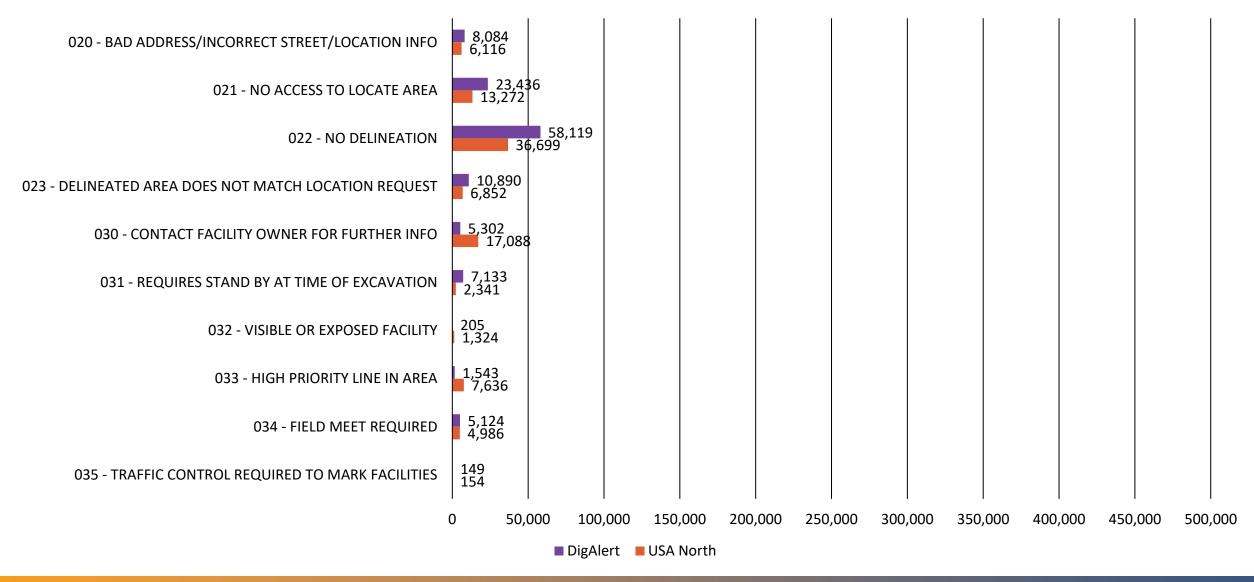

# Electronic Positive Response (EPR) Code Usage YTD through 5/31

### **Electronic Positive Response (EPR) Code Usage**

#### **Electronic Positive Response (EPR) Code Usage**

#### **DigAlert EPR Code Usage**

- 001 CLEAR NO CONFLICT
- 003 EXISTING MARKINGS ADEQUATE
- 010 LOCATE AREA MARKED
- 012 LOCATE AREA MARKED UP TO PRIVATE OWNED UTILITY
- 014 PARTIALLY MARKED MORE TIME IS NEEDED
- 020 BAD ADDRESS/INCORRECT STREET/LOCATION INFO
- 022 NO DELINEATION
- 030 CONTACT FACILITY OWNER FOR FURTHER INFO
- 032 VISIBLE OR EXPOSED FACILITY
- 034 FIELD MEET REQUIRED
- 040 EXCAVATOR COMPLETED WORK PRIOR TO DUE DATE
- 042 EXCAVATOR CANCELED REQUEST
- 050 NEGOTIATED MARKING SCHEDULE
- 052 UNABLE TO LOCATE USING STANDARD LOCATING TECHNIQUES
- 080 EXTRAORDINARY CIRCUMSTANCES EXIST NO LOCATE DUE TO WEATHER/EMERGENCY/SAFETY CONDITIONS