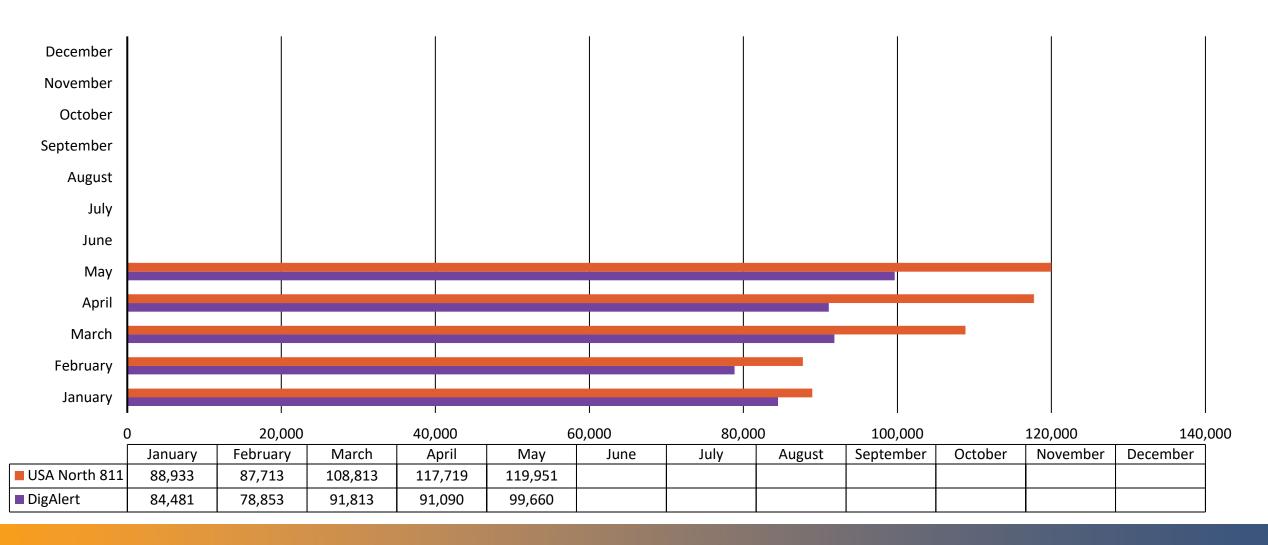

| DigAlert | USA North 811 |
|--------------------------------------|----------|---------------|
| Ticket Volume                        | 445,897  | 523,129       |
| Average Ticket Notification Delivery | 0:38     | 2:24          |
| Tickets Created Online               | 334,812  | 147,487       |
| Tickets Created Via Call             | 111,073  | 29,156        |
| Calls Answered Volume                | 87,177   | 34,048*       |
| Average Speed of Answer (mm:ss)      | 0:26     | 4:11*         |
| Average Abandoned Call Rate (%)      | 0.75%    | 5.48%*        |
| Average Busy Signal Rate (%)         | 0%       | 0%*           |
| Average Call Duration (mm:ss)        | 07:08    | 10:19*        |



\*USA North 811 call data includes California and Nevada

#### Ticket Volume Monthly





# **Average Ticket Delivery Notification Monthly**



### Tickets Created Via Call Or Online Monthly



### Calls Answered Volume Data Monthly



\*USA North 811 call data includes California and Nevada



#### DigAlert

#### USA North 811\*

|           | Average<br>Speed of<br>Answer<br>(mm:ss) | Average<br>Abandoned Call<br>Rate (%) | Average Busy<br>Signal Rate (%) | Average Call<br>Duration<br>(mm:ss) |
|-----------|------------------------------------------|---------------------------------------|---------------------------------|-------------------------------------|
| January   | 00:24                                    | 0.61%                                 | 0%                              | 06:51                               |
| February  | 00:37