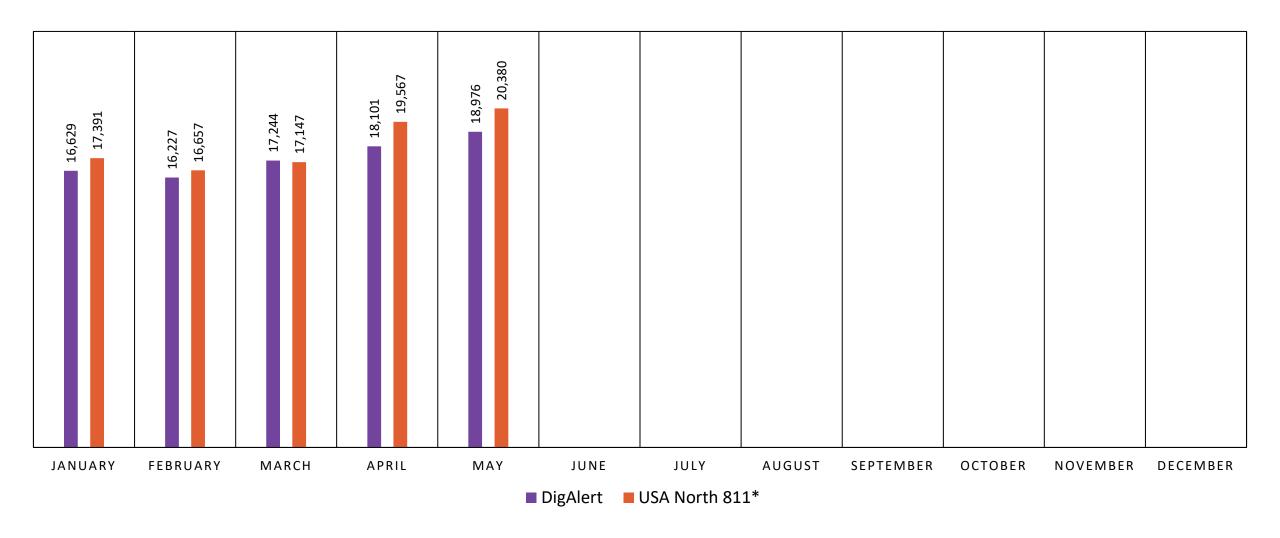

| 523,129       |
| Average Ticket Notification Delivery | 0:38     | 2:24          |
| Tickets Created Online               | 334,812  | 147,487       |
| Tickets Created Via Call             | 111,073  | 29,156        |
| Calls Answered Volume                | 87,177   | 34,048*       |
| Average Speed of Answer (mm:ss)      | 0:26     | 4:11*         |
| Average Abandoned Call Rate (%)      | 0.75%    | 5.48%*        |
| Average Busy Signal Rate (%)         | 0%       | 0%*           |
| Average Call Duration (mm:ss)        | 07:08    | 10:19*        |



\*USA North 811 call data includes California and Nevada

#### Ticket Volume Monthly





# **Average Ticket Delivery Notification Monthly**



### Tickets Created Via Call Or Online Monthly



### Calls Answered Volume Data Monthly



\*USA North 811 call data includes California and Nevada



#### DigAlert

#### USA North 811\*

|           | Average<br>Speed of<br>Answer<br>(mm:ss) | Average<br>Abandoned Call<br>Rate (%) | Average Busy<br>Signal Rate (%) | Average Call<br>Duration<br>(mm:ss) |
|-----------|------------------------------------------|---------------------------------------|---------------------------------|-------------------------------------|
| January   | 00:24                                    | 0.61%                                 | 0%                              | 06:51                               |
| February  | 00:37                                    | 1.05%                                 | 0%                              | 06:58                               |
| March     | 00:28