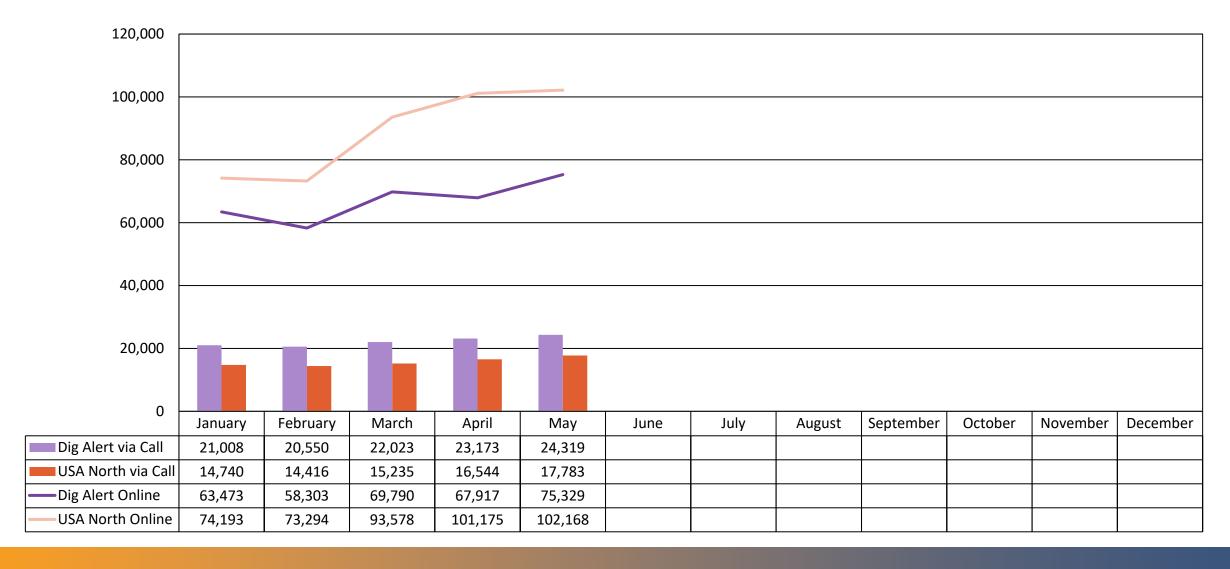

t Volume                        | 445,897  | 523,129       |
| Average Ticket Notification Delivery | 0:38     | 2:24          |
| Tickets Created Online               | 334,812  | 147,487       |
| Tickets Created Via Call             | 111,073  | 29,156        |
| Calls Answered Volume                | 87,177   | 34,048*       |
| Average Speed of Answer (mm:ss)      | 0:26     | 4:11*         |
| Average Abandoned Call Rate (%)      | 0.75%    | 5.48%*        |
| Average Busy Signal Rate (%)         | 0%       | 0%*           |
| Average Call Duration (mm:ss)        | 07:08    | 10:19*        |



\*USA North 811 call data includes California and Nevada

#### Ticket Volume Monthly





# **Average Ticket Delivery Notification Monthly**



### Tickets Created Via Call Or Online Monthly



### Calls Answered Volume Data Monthly



\*USA North 811 call data includes California and Nevada



#### DigAlert

#### USA North 811\*

|           | Average<br>Speed of<br>Answer<br>(mm:ss) | Average<br>Abandoned Call<br>Rate (%) | Average Busy<br>Signal Rate (%) | Average Call<br>Duration<br>(mm:ss) |
|-----------|------------------------------------------|---------------------------------------|---------------------------------|-------------------------------------|
| January   | 00:24                                    | 0.61%                                 | 0%                              | 06:51                               |
| February  | 00:37                                    | 1.05%                                 | 0%                              | 06:58