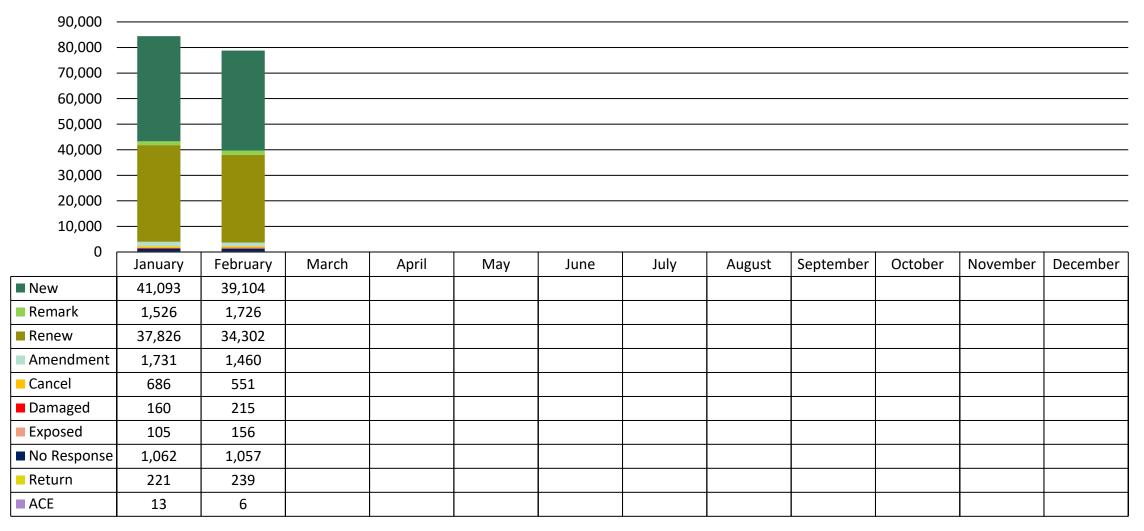

|                                 |                                     |
| September |                                          |                                       |                                 |                                     |
| October   |                                          |                                       |                                 |                                     |
| November  |                                          |                                       |                                 |                                     |
| December  |                                          |                                       |                                 |                                     |

### Dig Alert Ticket Type Data Monthly



### USA North Ticket Type Data Monthly



### Electronic Positive Response (EPR) Code Usage



### Electronic Positive Response (EPR) Code Usage



# Electronic Positive Response (EPR) Code Usage



### **DigAlert EPR Code Usage**

| 001 - CLEAR NO CONFLICT                                                                | Monthly  | 002 - CLEAR NO CONFLICT BUT PRIVATELY OWNED UTILITY ON PROPERTY     |
|----------------------------------------------------------------------------------------|----------|---------------------------------------------------------------------|
| 003 - EXISTING MARKINGS ADEQUATE                                                       |          | 004 - NO MARKINGS REQUESTED                                         |
| 010 - LOCATE AREA MARKED