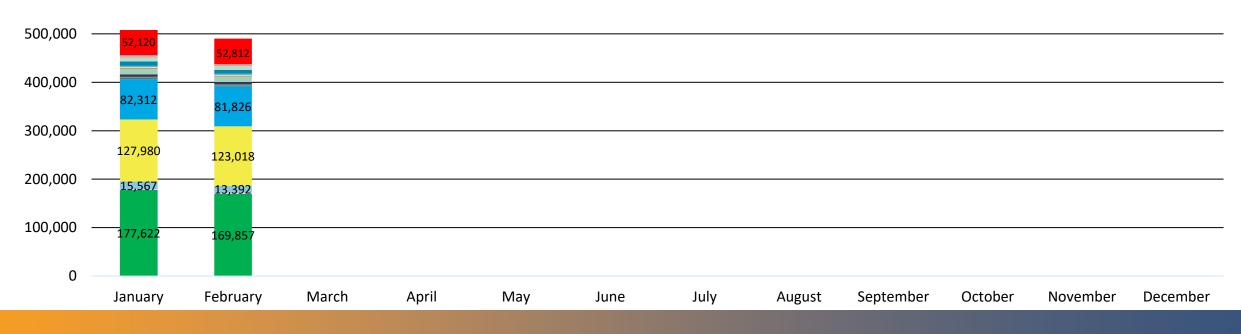

### Dig Alert Ticket Type Data Monthly

#### USA North 811

#### DigAlert

|           | Average<br>Speed of<br>Answer<br>(mm:ss) | Average<br>Abandoned Call<br>Rate (%) | Average Busy<br>Signal Rate (%) | Average Call<br>Duration<br>(mm:ss) |
|-----------|------------------------------------------|---------------------------------------|---------------------------------|-------------------------------------|
| January   | 00:24                                    | 0.61%                                 | 0%                              | 06:51                               |
| February  | 00:37                                    | 1.05%                                 | 0%                              | 06:58                               |
| March     |                                          |                                       |                                 |                                     |
| April     |                                          |                                       |                                 |                                     |
| May       |                                          |                                       |                                 |                                     |
| June      |                                          |                                       |                                 |                                     |
| July      |                                          |                                       |                                 |                                     |
| August    |                                          |                                       |                                 |                                     |
| September |                                          |                                       |                                 |                                     |
| October   |                                          |                                       |                                 |                                     |
| November  |                                          |                                       |                                 |                                     |
| December  |                                          |                                       |                                 |                                     |