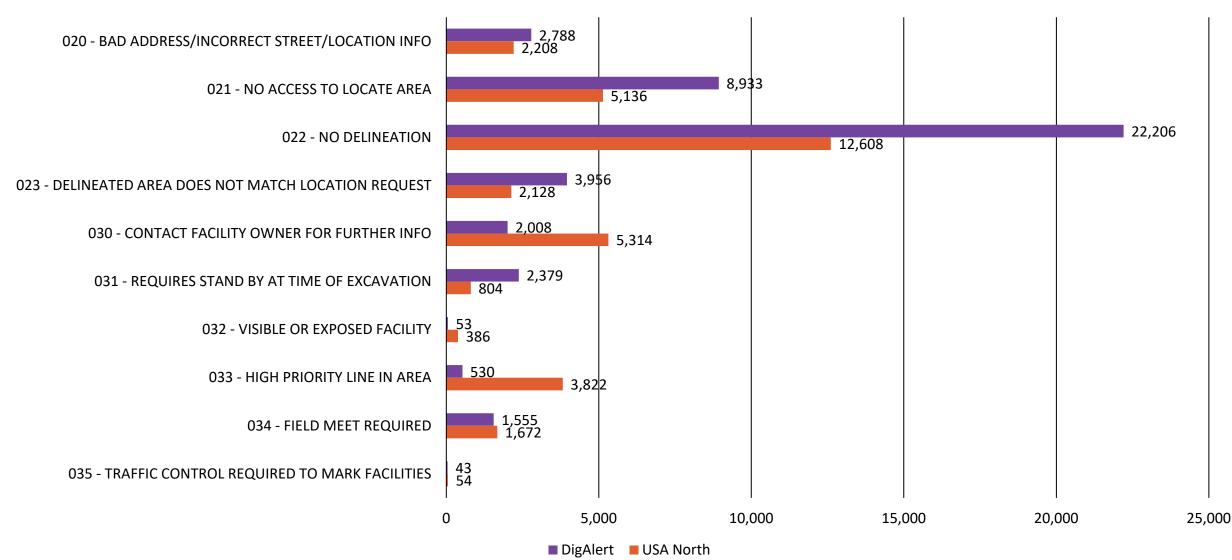

### Electronic Positive Response (EPR) Code Usage

# Electronic Positive Response (EPR) Code Usage

### USA North EPR Code Usage

|                                                                                         | Manthly  | 0                                                                   |  |
|-----------------------------------------------------------------------------------------|----------|---------------------------------------------------------------------|--|
| O01 - CLEAR NO CONFLICT                                                                 | Monthly  | 002 - CLEAR NO CONFLICT BUT PRIVATELY OWNED UTILITY ON PROPERTY     |  |
| 003 - EXISTING MARKINGS ADEQUATE                                                        |          | 004 - NO MARKINGS REQUESTED                                         |  |
| 010 - LOCATE AREA MARKED                                                                |          | 011- LOCATE AREA MARKED BUT ABANDONED FACILITIES MAY BE IN THE AREA |  |
| 012 - LOCATE AREA MARKED UP TO PRIVATE OWNED UTILITY                                    |          | 013 - LOCATE AREA MARKED UP TO PRIVATE PROPERTY                     |  |
| 014 - PARTIALLY MARKED - MORE TIME IS NEEDED                                            |          | 015 - PROVIDED FACILITY LOCATION INFORMATION TO EXCAVATOR           |  |
| 020 - BAD ADDRESS/INCORRECT STREET/LOCATION INFO                                        |          | ■ 021 - NO ACCESS TO LOCATE AREA                                    |  |
| 022 - NO DELINEATION                                                                    |          | 023 - DELINEATED AREA DOES NOT MATCH LOCATION REQUEST               |  |
| 030 - CONTACT FACILITY OWNER FOR FURTHER INFO                                           |          | 031 - REQUIRES STAND BY AT TIME OF EXCAVATION                       |  |
| 032 - VISIBLE OR EXPOSED FACILITY                                                       |          | 033 - HIGH PRIORITY LINE IN AREA                                    |  |
| 034 - FIELD MEET REQUIRED                                                               |          | 035 - TRAFFIC CONTROL REQUIRED TO MARK FACILITIES                   |  |
| 040 - EXCAVATOR COMPLETED WORK PRIOR TO DUE DATE                                        |          | 041 - EXCAVATOR NO SHOW FOR MEET                                    |  |
| 042 - EXCAVATOR CANCELED REQUEST                                                        |          | 043 - EXCAVATOR NOT DIGGING WITHIN 14 CALENDAR DAYS (PREPLANNING)   |  |
| 050 - NEGOTIATED MARKING SCHEDULE                                                       |          | 051- MUTUALLY AGREED TO A LATER START DATE AND TIME                 |  |
| 052 - UNABLE TO LOCATE USING STANDARD LOCATING TECHNIQUES                               |          | 053 - SCHEDULED MEET WITH EXCAVATOR AT REQUESTED DATE AND TIME      |  |
| 080 - EXTRAORDINARY CIRCUMSTANCES EXIST - NO LOCATE DUE TO WEATHER/EMERGENCY/SAFETY CON | NDITIONS | 999 - NO RESPONSE BY REQUIRED TIME                                  |  |
| 000                                                                                     |          |                                                                     |  |