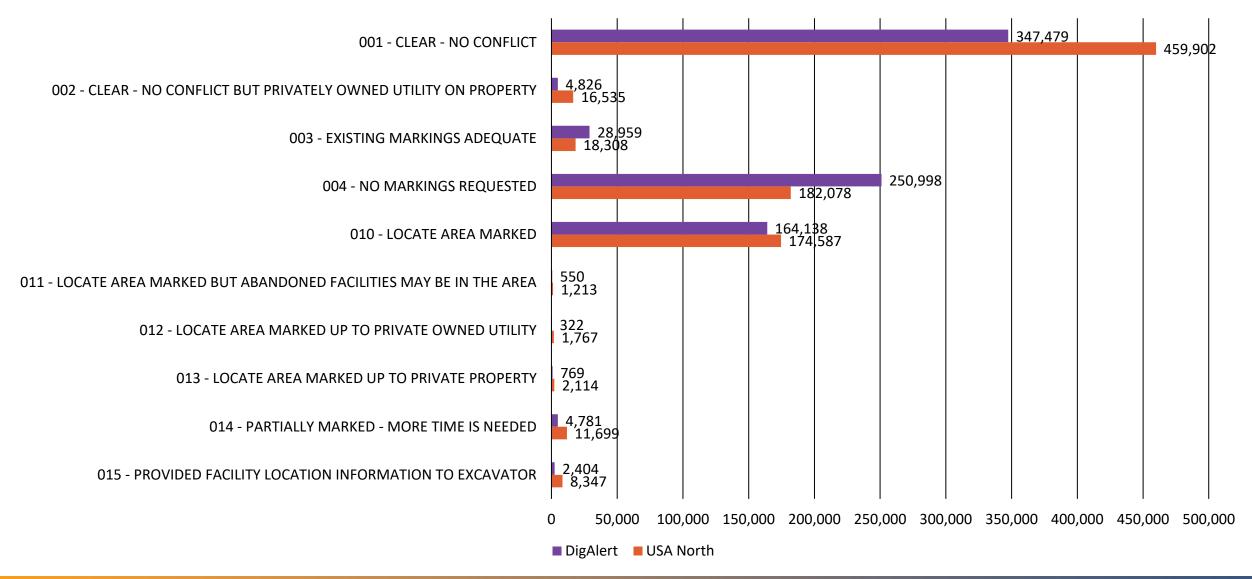

### Electronic Positive Response (EPR) Code Usage

# Electronic Positive Response (EPR) Code Usage

### **DigAlert EPR Code Usage**

| 001 - CLEAR NO CONFLICT                                                                | Monthly  | 002 - CLEAR NO CONFLICT BUT PRIVATELY OWNED UTILITY ON PROPERTY     |
|----------------------------------------------------------------------------------------|----------|---------------------------------------------------------------------|
| 003 - EXISTING MARKINGS ADEQUATE                                                       |          | 004 - NO MARKINGS REQUESTED                                         |
| 010 - LOCATE AREA MARKED                                                               |          | 011- LOCATE AREA MARKED BUT ABANDONED FACILITIES MAY BE IN THE AREA |
| 012 - LOCATE AREA MARKED UP TO PRIVATE OWNED UTILITY                                   |          | 013 - LOCATE AREA MARKED UP TO PRIVATE PROPERTY                     |
| 014 - PARTIALLY MARKED - MORE TIME IS NEEDED                                           |          | 015 - PROVIDED FACILITY LOCATION INFORMATION TO EXCAVATOR           |
| 020 - BAD ADDRESS/INCORRECT STREET/LOCATION INFO                                       |          | ■ 021 - NO ACCESS TO LOCATE AREA                                    |
| 022 - NO DELINEATION                                                                   |          | 023 - DELINEATED AREA DOES NOT MATCH LOCATION REQUEST               |
| 030 - CONTACT FACILITY OWNER FOR FURTHER INFO                                          |          | 031 - REQUIRES STAND BY AT TIME OF EXCAVATION                       |
| 032 - VISIBLE OR EXPOSED FACILITY                                                      |          | 033 - HIGH PRIORITY LINE IN AREA                                    |
| 034 - FIELD MEET REQUIRED                                                              |          | 035 - TRAFFIC CONTROL REQUIRED TO MARK FACILITIES                   |
| 040 - EXCAVATOR COMPLETED WORK PRIOR TO DUE DATE                                       |          | 041 - EXCAVATOR NO SHOW FOR MEET                                    |
| 042 - EXCAVATOR CANCELED REQUEST                                                       |          | 043 - EXCAVATOR NOT DIGGING WITHIN 14 CALENDAR DAYS (PREPLANNING)   |
| 050 - NEGOTIATED MARKING SCHEDULE                                                      |          | 051- MUTUALLY AGREED TO A LATER START DATE AND TIME                 |
| 052 - UNABLE TO LOCATE USING STANDARD LOCATING TECHNIQUES                              |          | 053 - SCHEDULED MEET WITH EXCAVATOR AT REQUESTED DATE AND TIME      |
| 080 - EXTRAORDINARY CIRCUMSTANCES EXIST - NO LOCATE DUE TO WEATHER/EMERGENCY/SAFETY CO | NDITIONS | 999 - NO RESPONSE BY REQUIRED TIME                                  |
| 0.000                                                                                  |          |                                                                     |