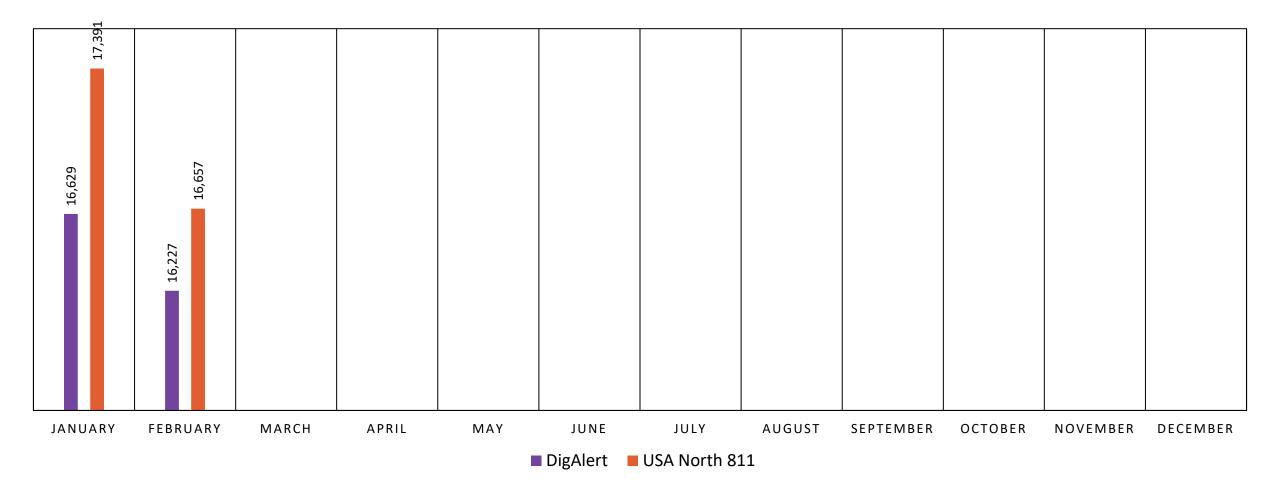

r (mm:ss)      | 0:31     | 4:08          | Damage      |                |        |        |         |
| Average Abandoned Call Rate (%)      | 0.83%    | 5.2%          | Exposed     | 261<br>202     |        |        |         |
| Average Busy Signal Rate (%)         | 0%       | 0%            | No response | 2,119<br>1,498 |        |        |         |
| Average Call Duration (mm:ss)        | 06:55    | 10:46         | — Return    | 460<br>447     |        |        |         |
|                                      |          |               | ACE         | 19<br>104      |        |        |         |

#### Ticket Volume Monthly

USA North 811 DigAlert



# Average Ticket Delivery Notification



#### Tickets Created Via Call Or Online Monthly



#### Calls Answered Volume Data Monthly



#### Call Data Monthly

#### USA North 811

#### DigAlert

|           | Average<br>Speed of<br>Answer<br>(mm:ss) | Average<br>Abandoned Call<br>Rate (%) | Average Busy<br>Signal Rate (%) | Average Call<br>Duration<br>(mm:ss) |
|-----------|------------------------------------------|---------------------------------------|---------------------------------|-------------------------------------|
| January   | 00:24                                    | 0.61%                                 | 0%                              | 06:51                               |
| February  | 00:37                                    | 1.05%                                 | 0%                              | 06:58                               |
| March     |                                          |