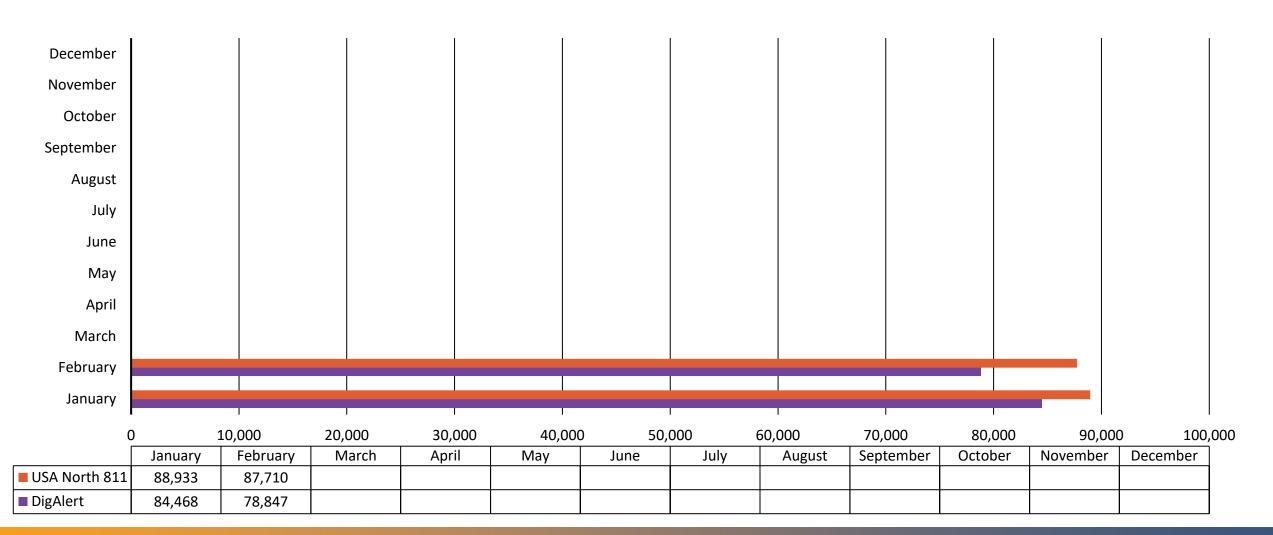

d Volume                | 32,856   | 34,048        | Damage      | 375<br>253     |        |        |         |
| Average Speed of Answer (mm:ss)      | 0:31     | 4:08          | Damage      |                |        |        |         |
| Average Abandoned Call Rate (%)      | 0.83%    | 5.2%          | Exposed     | 261<br>202     |        |        |         |
| Average Busy Signal Rate (%)         | 0%       | 0%            | No response | 2,119<br>1,498 |        |        |         |
| Average Call Duration (mm:ss)        | 06:55    | 10:46         | — Return    | 460<br>447     |        |        |         |
|                                      |          |               | ACE         | 19<br>104      |        |        |         |

#### Ticket Volume Monthly

USA North 811 DigAlert



# Average Ticket Delivery Notification



#### Tickets Created Via Call Or Online Monthly



#### Calls Answered Volume Data Monthly



#### Call Data Monthly

#### USA North 811

#### DigAlert

|           | Average<br>Speed of<br>Answer<br>(mm:ss) | Average<br>Abandoned Call<br>Rate (%) | Average Busy<br>Signal Rate (%) | Average Call<br>Duration<br>(mm:ss) |
|-----------|------------------------------------------|---------------------------------------|---------------------------------|-------------------------------------|
| January   | 00:24                                    | 0.61%                                 | 0%                              | 06:51                               |
| February  | 00:37                                    | 1.05%                                 |