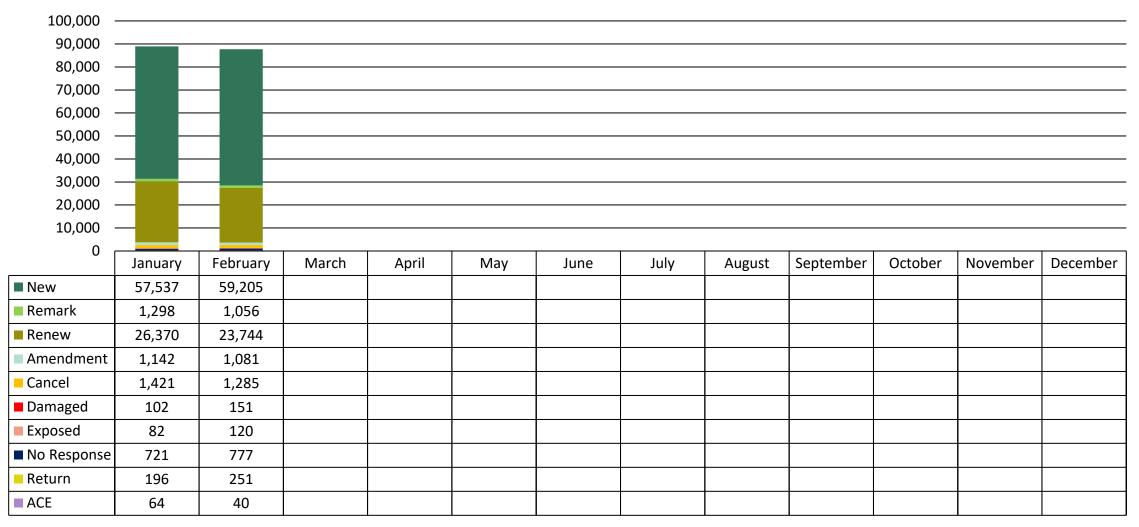

|                                     |
| September |                                          |                                       |                                 |                                     |
| October   |                                          |                                       |                                 |                                     |
| November  |                                          |                                       |                                 |                                     |
| December  |                                          |                                       |                                 |                                     |

### Dig Alert Ticket Type Data Monthly



### USA North Ticket Type Data Monthly



### Electronic Positive Response (EPR) Code Usage



### Electronic Positive Response (EPR) Code Usage



# Electronic Positive Response (EPR) Code Usage



### **DigAlert EPR Code Usage**

| 001 - CLEAR NO CONFLICT                                                                | Monthly  | 002 - CLEAR NO CONFLICT BUT PRIVATELY OWNED UTILITY ON PROPERTY     |
|----------------------------------------------------------------------------------------|----------|---------------------------------------------------------------------|
| 003 - EXISTING MARKINGS ADEQUATE                                                       |          | 004 - NO MARKINGS REQUESTED                                         |
| 010 - LOCATE AREA MARKED                                                               |