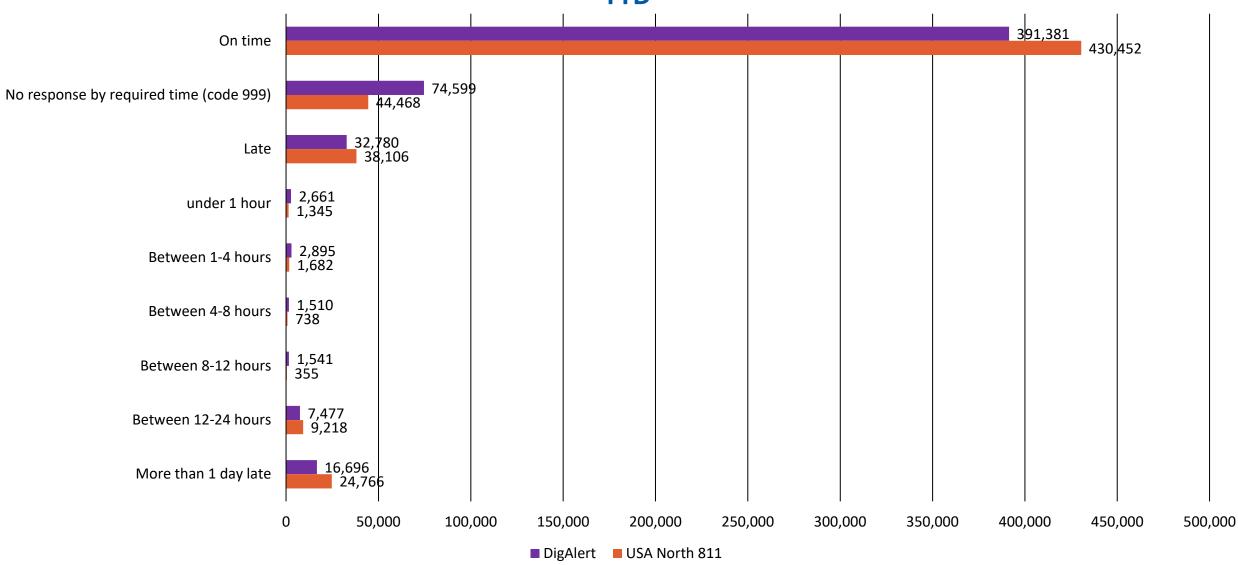

### EPR Response Times

### DigAlert EPR Response Time Monthly

|           | On time | No response by<br>required time<br>(code 999) | Late   | Under 1 hour | Between 1-4<br>hours | Between 4-8<br>hours | Between 8-12<br>hours | Between 12-<br>24 hours | More than 1<br>day late |
|-----------|---------|-----------------------------------------------|--------|--------------|----------------------|----------------------|-----------------------|-------------------------|-------------------------|
| January   | 198,645 | 35,267                                        | 13,263 | 1,286        | 1,395                | 669                  | 203                   | 3,232                   | 6,478                   |
| February  | 192,638 | 39,332                                        | 19,517 | 1,375        | 1,500                | 841                  | 1,338                 | 4,245                   | 10,218                  |
| March     |         |                                               |        |              |                      |                      |                       |                         |                         |
| April     |         |                                               |        |              |                      |                      |                       |                         |                         |
| May       |         |                                               |        |              |                      |                      |                       |                         |                         |
| June      |         |                                               |        |              |                      |                      |                       |                         |                         |
| July      |         |                                               |        |              |                      |                      |                       |                         |                         |
| August    |         |                                               |        |              |                      |                      |                       |                         |                         |
| September |         |                                               |        |              |                      |                      |                       |                         |                         |
| October   |         |                                               |        |              |                      |                      |                       |                         |                         |
| November  |         |                                               |        |              |                      |                      |                       |                         |                         |
| December  |         |                                               |        |              |                      |                      |                       |                         |                         |

### USA North EPR Response Time Monthly

|           | On time | No response by<br>required time<br>(code 999) | Late   | Under 1<br>hour | Between 1-4<br>hours | Between 4-8<br>hours | Between 8-12<br>hours | Between 12-24<br>hours | More than 1<br>day late |
|-----------|---------|-----------------------------------------------|--------|-----------------|----------------------|----------------------|-----------------------|------------------------|-------------------------|
| January   | 203,862 | 24,429                                        | 16,661 | 644             | 714                  | 341                  | 152                   | 4,124                  | 10,684                  |
| February  | 226,590 | 20,039                                        | 21,445 | 701             | 968                  | 397                  | 203                   | 5,094                  | 14,082                  |
| March     |         |                                               |        |                 |                      |                      |                       |                        |                         |
| April     |         |                                               |        |                 |                      |                      |                       |                        |                         |
| May       |         |                                               |        |                 |                      |                      |                       |                        |                         |
| June      |         |                                               |        |                 |                      |                      |                       |                        |                         |
| July      |         |                                               |        |                 |                      |                      |                       |                        |                         |
| August    |         |                                               |        |                 |                      |                      |                       |                        |                         |
| September |         |                                               |        |                 |                      |                      |                       |                        |                         |
| October   |         |                                               |        |                 |                      |                      |                       |                        |                         |
| November  |         |                                               |        |                 |                      |                      |                       |                        |                         |
| December  |         |                                               |        |                 |                      |                      |                       |                        |                         |