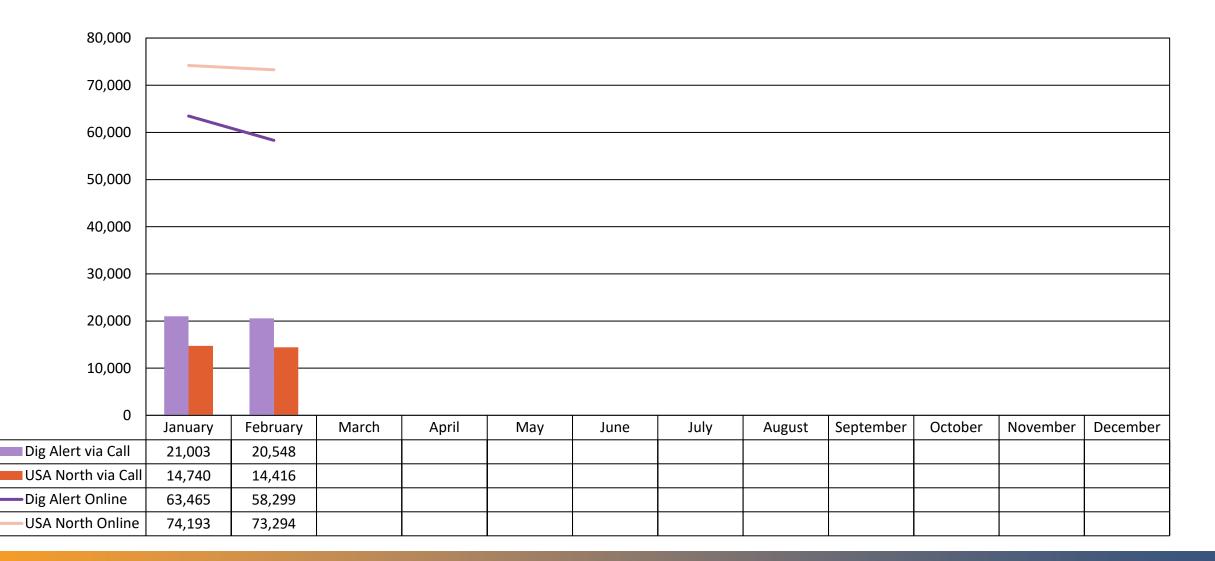

|         |
| Average Speed of Answer (mm:ss)      | 0:31     | 4:08          | Damage      |                |        |        |         |
| Average Abandoned Call Rate (%)      | 0.83%    | 5.2%          | Exposed     | 261<br>202     |        |        |         |
| Average Busy Signal Rate (%)         | 0%       | 0%            | No response | 2,119<br>1,498 |        |        |         |
| Average Call Duration (mm:ss)        | 06:55    | 10:46         | — Return    | 460<br>447     |        |        |         |
|                                      |          |               | ACE         | 19<br>104      |        |        |         |

#### Ticket Volume Monthly

USA North 811 DigAlert



# Average Ticket Delivery Notification



#### Tickets Created Via Call Or Online Monthly



#### Calls Answered Volume Data Monthly



#### Call Data Monthly

#### USA North 811

#### DigAlert

|           | Average<br>Speed of<br>Answer<br>(mm:ss) | Average<br>Abandoned Call<br>Rate (%) | Average Busy<br>Signal Rate (%) | Average Call<br>Duration<br>(mm:ss) |
|-----------|------------------------------------------|---------------------------------------|---------------------------------|-------------------------------------|
| January   | 00:24                                    | 0.61%                                 | 0%                              | 06:51                               |
| February  | 00:37                                    | 1.05%                                 | 0%                              | 06:58                               |
| March     |