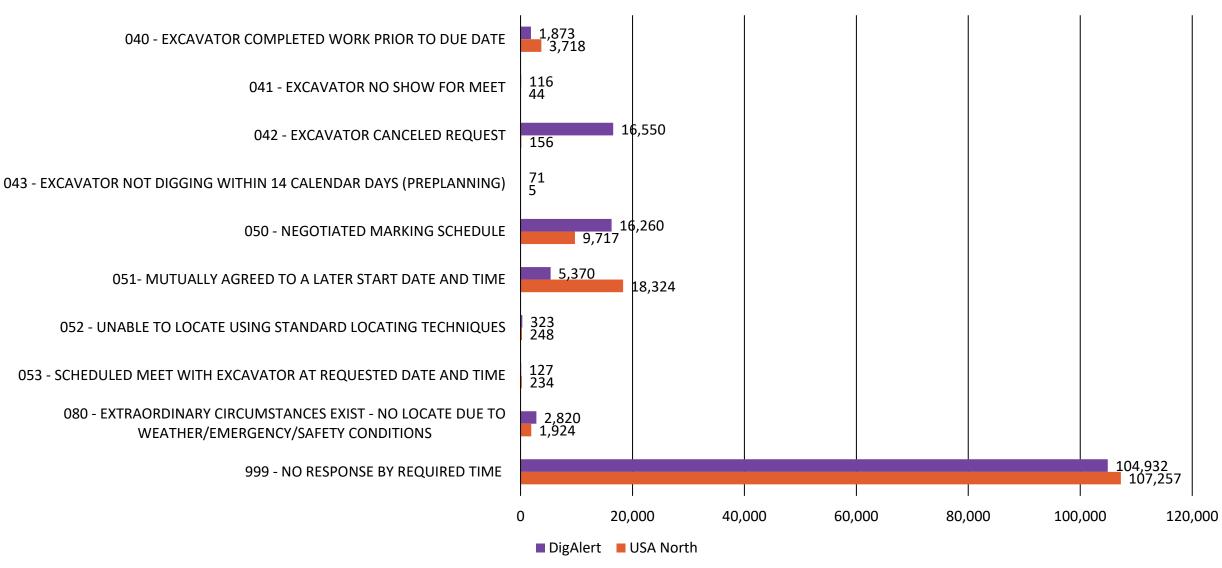

# Electronic Positive Response (EPR) Code Usage

### **DigAlert EPR Code Usage**

| 001 - CLEAR NO CONFLICT                                                                | Monthly  | 002 - CLEAR NO CONFLICT BUT PRIVATELY OWNED UTILITY ON PROPERTY     |
|----------------------------------------------------------------------------------------|----------|---------------------------------------------------------------------|
| 003 - EXISTING MARKINGS ADEQUATE                                                       |          | 004 - NO MARKINGS REQUESTED                                         |
| 010 - LOCATE AREA MARKED                                                               |          | 011- LOCATE AREA MARKED BUT ABANDONED FACILITIES MAY BE IN THE AREA |
| 012 - LOCATE AREA MARKED UP TO PRIVATE OWNED UTILITY                                   |          | 013 - LOCATE AREA MARKED UP TO PRIVATE PROPERTY                     |
| 014 - PARTIALLY MARKED - MORE TIME IS NEEDED                                           |          | 015 - PROVIDED FACILITY LOCATION INFORMATION TO EXCAVATOR           |
| 020 - BAD ADDRESS/INCORRECT STREET/LOCATION INFO                                       |          | ■ 021 - NO ACCESS TO LOCATE AREA                                    |
| 022 - NO DELINEATION                                                                   |          | 023 - DELINEATED AREA DOES NOT MATCH LOCATION REQUEST               |
| 030 - CONTACT FACILITY OWNER FOR FURTHER INFO                                          |          | 031 - REQUIRES STAND BY AT TIME OF EXCAVATION                       |
| 032 - VISIBLE OR EXPOSED FACILITY                                                      |          | 033 - HIGH PRIORITY LINE IN AREA                                    |
| 034 - FIELD MEET REQUIRED                                                              |          | 035 - TRAFFIC CONTROL REQUIRED TO MARK FACILITIES                   |
| 040 - EXCAVATOR COMPLETED WORK PRIOR TO DUE DATE                                       |          | 041 - EXCAVATOR NO SHOW FOR MEET                                    |
| 042 - EXCAVATOR CANCELED REQUEST                                                       |          | 043 - EXCAVATOR NOT DIGGING WITHIN 14 CALENDAR DAYS (PREPLANNING)   |
| 050 - NEGOTIATED MARKING SCHEDULE                                                      |          | 051- MUTUALLY AGREED TO A LATER START DATE AND TIME                 |
| 052 - UNABLE TO LOCATE USING STANDARD LOCATING TECHNIQUES                              |          | 053 - SCHEDULED MEET WITH EXCAVATOR AT REQUESTED DATE AND TIME      |
| 080 - EXTRAORDINARY CIRCUMSTANCES EXIST - NO LOCATE DUE TO WEATHER/EMERGENCY/SAFETY CO | NDITIONS | 999 - NO RESPONSE BY REQUIRED TIME                                  |
| 0.000                                                                                  |          |                                                                     |

### USA North EPR Code Usage

|                                                                                         | Manthly  | 0                                                                   |  |
|-----------------------------------------------------------------------------------------|----------|---------------------------------------------------------------------|--|
| O01 - CLEAR NO CONFLICT                                                                 | Monthly  | 002 - CLEAR NO CONFLICT BUT PRIVATELY OWNED UTILITY ON PROPERTY     |  |
| 003 - EXISTING MARKINGS ADEQUATE                                                        |          | 004 - NO MARKINGS REQUESTED                                         |  |
| 010 - LOCATE AREA MARKED                                                                |          | 011- LOCATE AREA MARKED BUT ABANDONED FACILITIES MAY BE IN THE AREA |  |
| 012 - LOCATE AREA MARKED UP TO PRIVATE OWNED UTILITY                                    |          | 013 - LOCATE AREA MARKED UP TO PRIVATE PROPERTY                     |  |
| 014 - PARTIALLY MARKED - MORE TIME IS NEEDED                                            |          | 015 - PROVIDED FACILITY LOCATION INFORMATION TO EXCAVATOR           |  |
| 020 - BAD ADDRESS/INCORRECT STREET/LOCATION INFO                                        |          | ■ 021 - NO ACCESS TO LOCATE AREA                                    |  |
| 022 - NO DELINEATION                                                                    |          | 023 - DELINEATED AREA DOES NOT MATCH LOCATION REQUEST               |  |
| 030 - CONTACT FACILITY OWNER FOR FURTHER INFO                                           |          | 031 - REQUIRES STAND BY AT TIME OF EXCAVATION                       |  |
| 032 - VISIBLE OR EXPOSED FACILITY                                                       |          | 033 - HIGH PRIORITY LINE IN AREA                                    |  |
| 034 - FIELD MEET REQUIRED                                                               |          | 035 - TRAFFIC CONTROL REQUIRED TO MARK FACILITIES                   |  |
| 040 - EXCAVATOR COMPLETED WORK PRIOR TO DUE DATE                                        |          | 041 - EXCAVATOR NO SHOW FOR MEET                                    |  |
| 042 - EXCAVATOR CANCELED REQUEST                                                        |          | 043 - EXCAVATOR NOT DIGGING WITHIN 14 CALENDAR DAYS (PREPLANNING)   |  |
| 050 - NEGOTIATED MARKING SCHEDULE                                                       |          | 051- MUTUALLY AGREED TO A LATER START DATE AND TIME                 |  |
| 052 - UNABLE TO LOCATE USING STANDARD LOCATING TECHNIQUES                               |          | 053 - SCHEDULED MEET WITH EXCAVATOR AT REQUESTED DATE AND TIME      |  |
| 080 - EXTRAORDINARY CIRCUMSTANCES EXIST - NO LOCATE DUE TO WEATHER/EMERGENCY/SAFETY CON | NDITIONS | 999 - NO RESPONSE BY REQUIRED TIME                                  |  |
| 000                                                                                     |          |                                                                     |  |