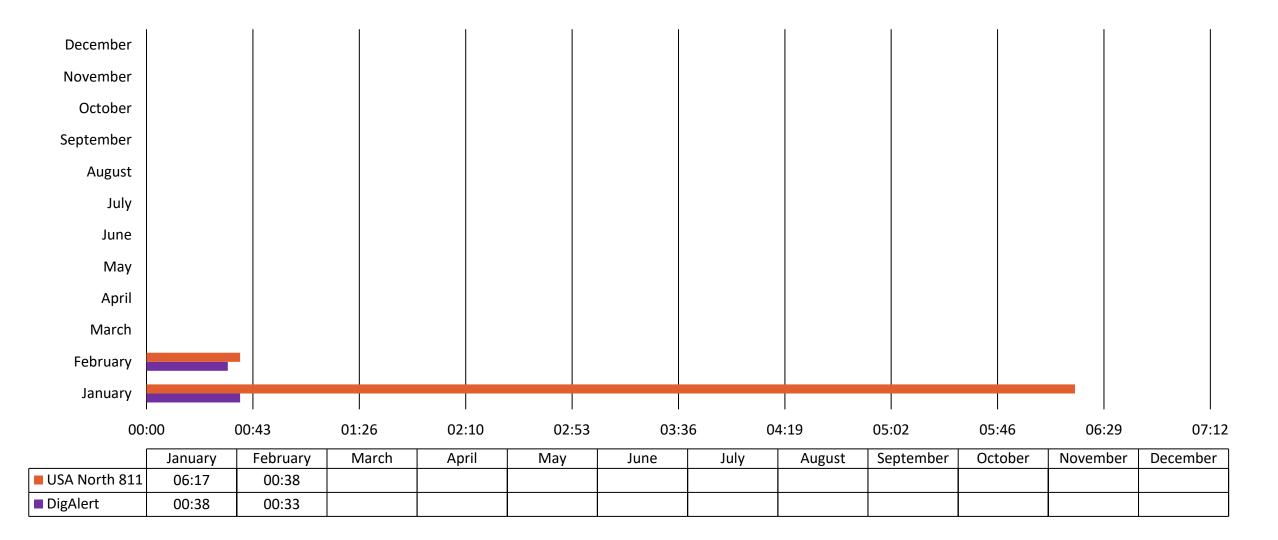

8        | Damage      | 375<br>253     |        |        |         |
| Average Speed of Answer (mm:ss)      | 0:31     | 4:08          | Damage      |                |        |        |         |
| Average Abandoned Call Rate (%)      | 0.83%    | 5.2%          | Exposed     | 261<br>202     |        |        |         |
| Average Busy Signal Rate (%)         | 0%       | 0%            | No response | 2,119<br>1,498 |        |        |         |
| Average Call Duration (mm:ss)        | 06:55    | 10:46         | — Return    | 460<br>447     |        |        |         |
|                                      |          |               | ACE         | 19<br>104      |        |        |         |

#### Ticket Volume Monthly

USA North 811 DigAlert



# Average Ticket Delivery Notification



#### Tickets Created Via Call Or Online Monthly



#### Calls Answered Volume Data Monthly



#### Call Data Monthly

#### USA North 811

#### DigAlert

|           | Average<br>Speed of<br>Answer<br>(mm:ss) | Average<br>Abandoned Call<br>Rate (%) | Average Busy<br>Signal Rate (%) | Average Call<br>Duration<br>(mm:ss) |
|-----------|------------------------------------------|---------------------------------------|---------------------------------|-------------------------------------|
| January   | 00:24                                    | 0.61%                                 | 0%                              | 06:51                               |
| February  | 00:37                                    | 1.05%                                 | 0%                              | 06:58