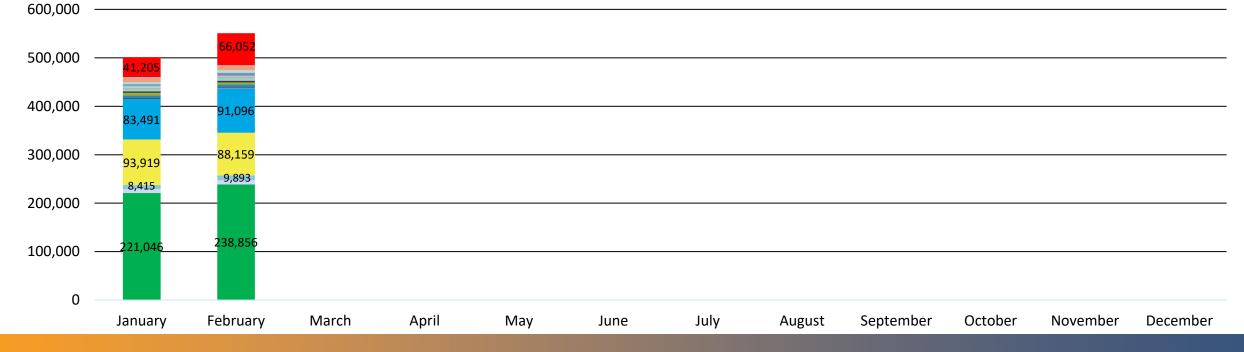

### USA North Ticket Type Data Monthly

#### USA North 811

#### DigAlert

|           | Average<br>Speed of<br>Answer<br>(mm:ss) | Average<br>Abandoned Call<br>Rate (%) | Average Busy<br>Signal Rate (%) | Average Call<br>Duration<br>(mm:ss) |
|-----------|------------------------------------------|---------------------------------------|---------------------------------|-------------------------------------|
| January   | 00:24                                    | 0.61%                                 | 0%                              | 06:51                               |
| February  | 00:37                                    | 1.05%                                 | 0%                              | 06:58                               |
| March     |                                          |                                       |                                 |                                     |
| April     |                                          |                                       |                                 |                                     |
| May       |                                          |                                       |                                 |                                     |
| June      |                                          |                                       |                                 |                                     |
| July      |                                          |                                       |                                 |                                     |
| August    |                                          |                                       |                                 |                                     |
| September |                                          |                                       |                                 |                                     |
| October   |                                          |                                       |                                 |                                     |
| November  |                                          |                                       |                                 |                                     |
| December  |                                          |                                       |                                 |                                     |