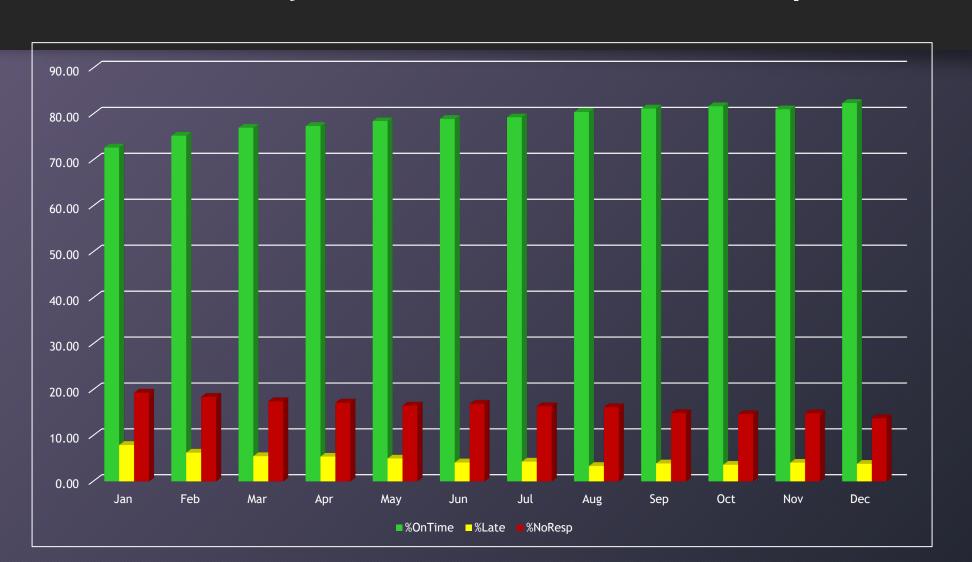

Date:
10,724

Excavator No Show for Meet:

147

Excavator Canceled Request: 84,766

Excavator not
Digging within 14
days (Pre-Planning):
238

Negotiated Marking Schedule: 88,266

Mutually Agreed to Later Start Date/Time: 15,182

Unable to Locate
Using Standard
Locating Techniques:
3,044

Scheduled Meet w/Excavator @ Requested Date: 1,161 Extraordinary Circumstances
Exists - No Locate Due to
Weather/Emergency/Safety
Conditions:

7,951

Member Didn't Respond by required Time:

789,602

## 2022 EPR No Response by Required Time

21,352 - under 1 hour

26,060 - between 1 and 4 hours late

17,449 - between 4 and 8 hours late

6,354 - between 8 and 12 hours late

56,177 - between 12 and 24 hours late

106,748 - more than 1 day late

534,949 - no response

## EPR Monthly On Time/Late/No Response



#### DigAlert Education

- The AVID students at Upland High School got early holiday gifts thanks to Member Munoz.
- The students were educated on the 811 process and given DigAlert SWAG.









## 2023 Projects

- Advanced Administration Application
- Augment App
- Excavator Education
- Modern Mapping
- Member Messaging
- Spiffy Socials
- Al for QA

Thank You