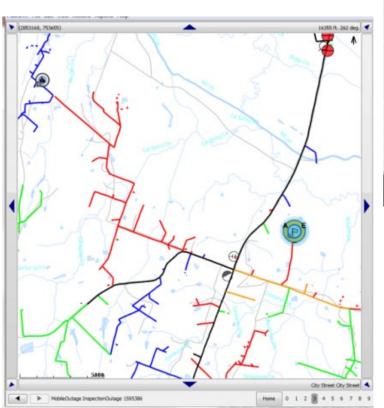

# Data Governance

- Centralize Database
- iRestore
  - $\circ$  Distribution Inspection
  - Vegetation Management (In progress)
    Substation Inspection (In progress)
- Milsoft GIS Geo Database

Powering The Mountain Since 1929