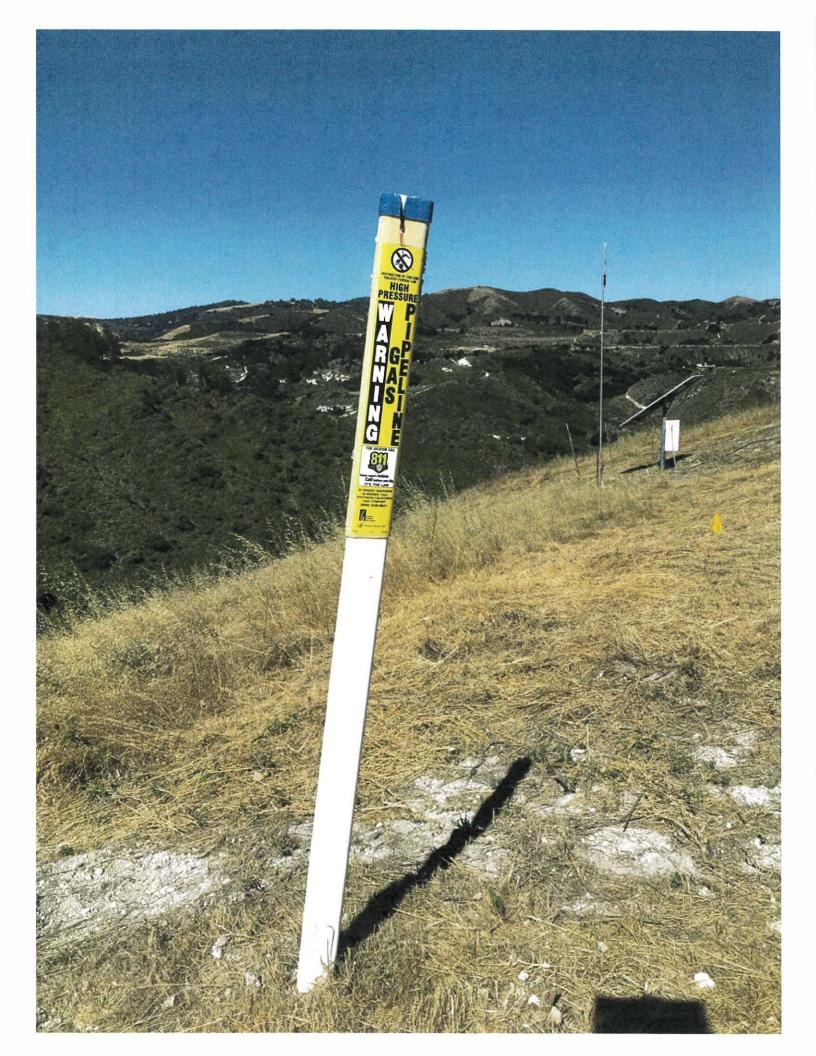

Coggin led us to the site of the damage. The site had already been repaired by an SCG emergency crew. SCG provided photographs to me showing the damage and the earthmover that caused it." (**Exhibit 3**). There are two gas markers within the damaged area. One is approximately 40 feet to the south of the hit pipe, and one is to the north at 27 feet. Approximately 15 feet north of the damaged pipe location was an overhead pole belong to Pacific Gas and Electric. (PG&E) The pole number is 110341652.