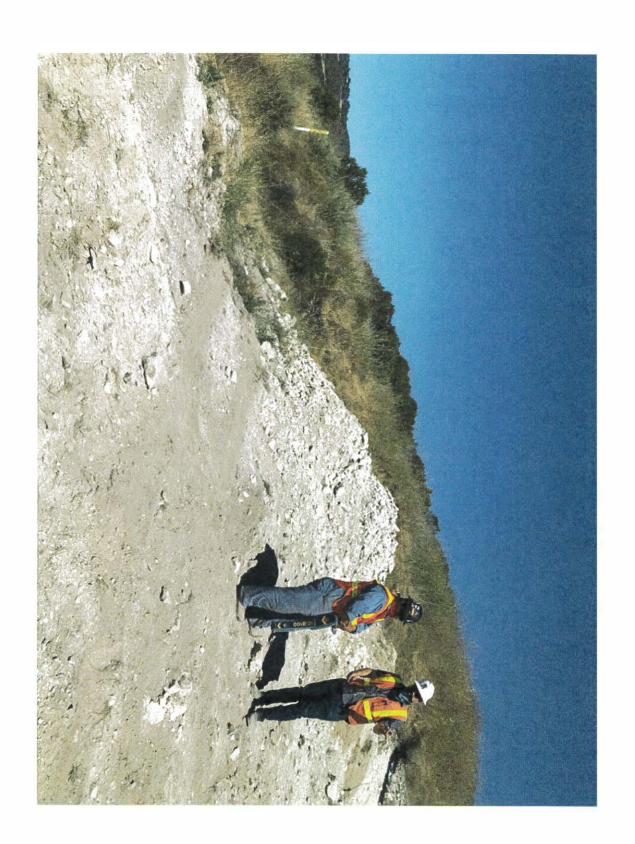

Coggin led us to the site of the damage. The site had already been repaired by an SCG emergency crew. SCG provided photographs to me showing the damage and the earthmover that caused it." (**Exhibit 3**). There are two gas markers within the damaged area. One is approximately 40 feet to the south of the hit pipe, and one is to the north at 27 feet. Approximately 15 feet north of the damaged pipe location was an overhead pole belong to Pacific Gas and Electric. (PG&E) The pole number is 110341652.