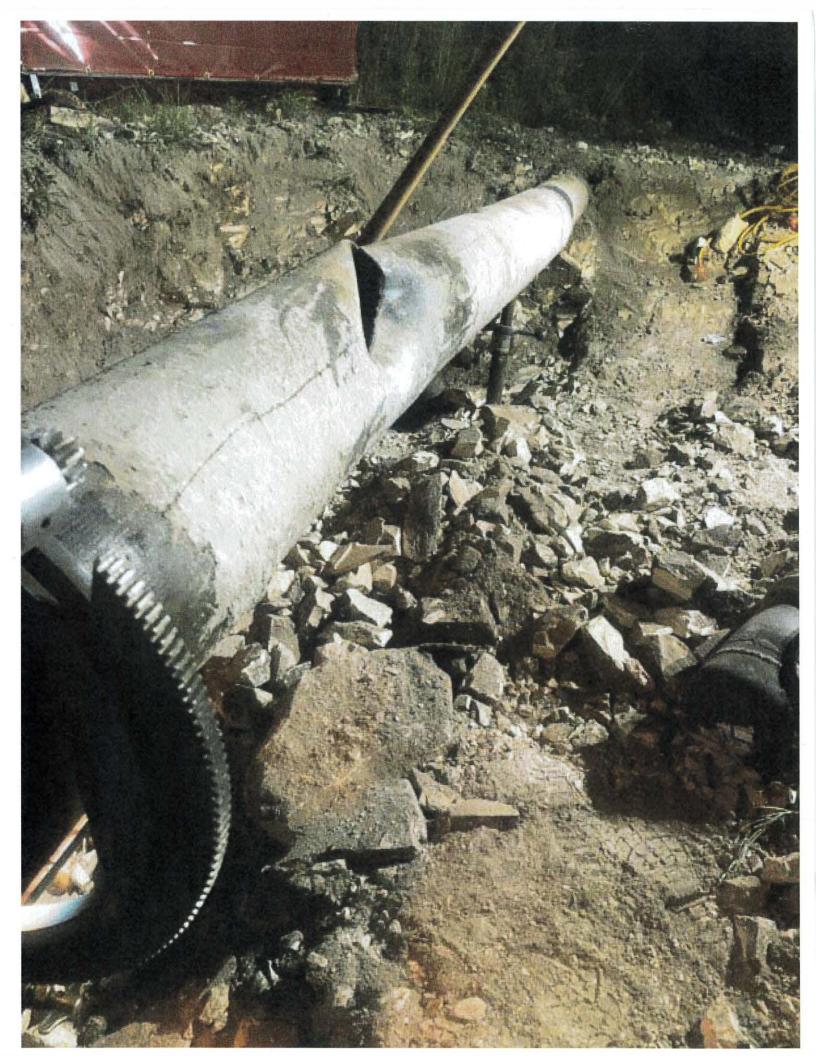

#### **Damages:**

Eight-inch steel gas pipe belonging to Southern California Gas Company. A ten-inch tear in the pipe was caused by an earthmover owned by Imerys while excavating.

Coggin led us to the site of the damage. The site had already been repaired by an SCG emergency crew. SCG provided photographs to me showing the damage and the earthmover that caused it." (**Exhibit 3**). There are two gas markers within the damaged area. One is approximately 40 feet to the south of the hit pipe, and one is to the north at 27 feet. Approximately 15 feet north of the damaged pipe location was an overhead pole belong to Pacific Gas and Electric. (PG&E) The pole number is 110341652.

On May 7, 2020 at 1403 hours, Imerys Mineral USA, Inc. employee Bruce Coggin was excavating scrub brush on their property without a DigAlert ticket. Coggin stated that he was doing weed abatement and removing scrub brush with an earthmover when he hit and damaged an eight-inch pipe belonging to the Southern California Gas Company. A crew from Southern California Gas arrived at 1430 hours and gas was stopped at 1525 hours. No injuries were reported. No property damage other than the eight inch SCG pipe. Imerys failed to contact DigAlert to obtain a ticket prior to beginning excavation.