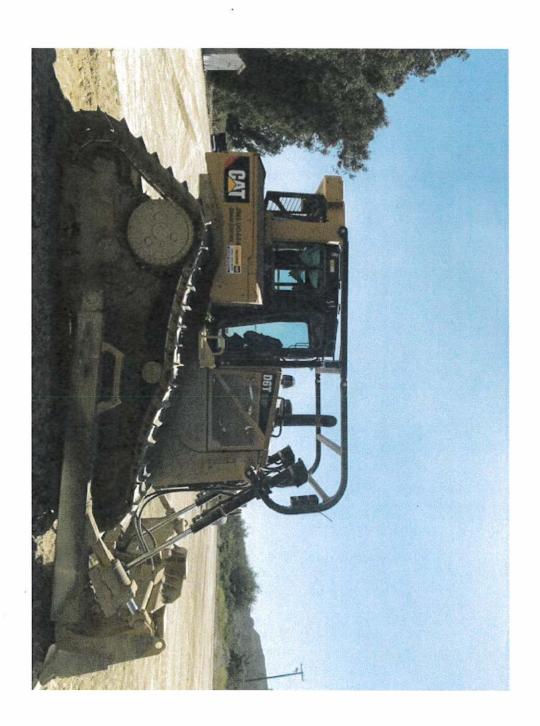

Coggin led us to the site of the damage. The site had already been repaired by an SCG emergency crew. SCG provided photographs to me showing the damage and the earthmover that caused it." (**Exhibit 3**). There are two gas markers within the damaged area. One is approximately 40 feet to the south of the hit pipe, and one is to the north at 27 feet. Approximately 15 feet north of the damaged pipe location was an overhead pole belong to Pacific Gas and Electric. (PG&E) The pole number is 110341652.