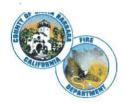

Coggin led us to the site of the damage. The site had already been repaired by an SCG emergency crew. SCG provided photographs to me showing the damage and the earthmover that caused it." (**Exhibit 3**). There are two gas markers within the damaged area. One is approximately 40 feet to the south of the hit pipe, and one is to the north at 27 feet. Approximately 15 feet north of the damaged pipe location was an overhead pole belong to Pacific Gas and Electric. (PG&E) The pole number is 110341652.