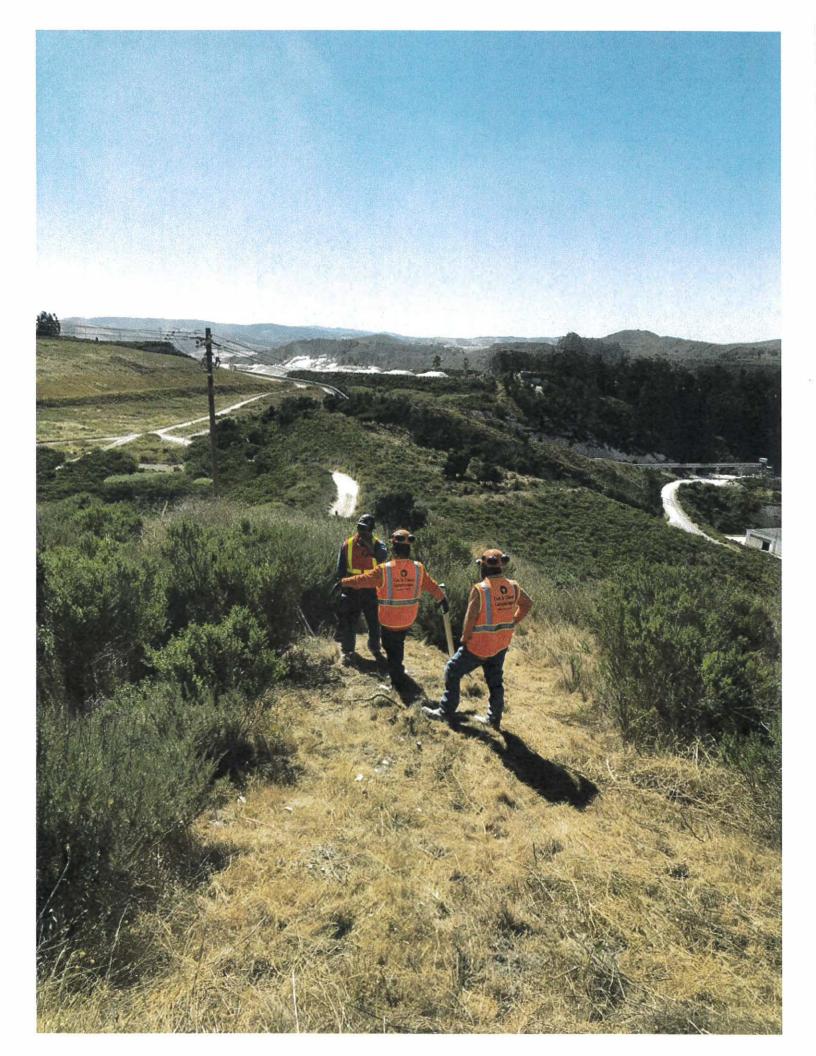

Coggin led us to the site of the damage. The site had already been repaired by an SCG emergency crew. SCG provided photographs to me showing the damage and the earthmover that caused it." (**Exhibit 3**). There are two gas markers within the damaged area. One is approximately 40 feet to the south of the hit pipe, and one is to the north at 27 feet. Approximately 15 feet north of the damaged pipe location was an overhead pole belong to Pacific Gas and Electric. (PG&E) The pole number is 110341652.