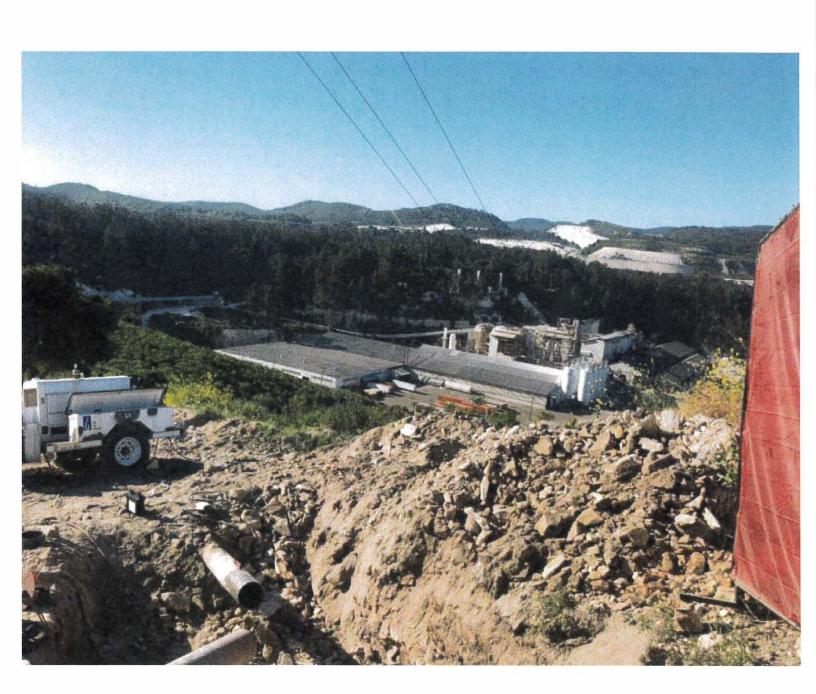

Coggin led us to the site of the damage. The site had already been repaired by an SCG emergency crew. SCG provided photographs to me showing the damage and the earthmover that caused it." (**Exhibit 3**). There are two gas markers within the damaged area. One is approximately 40 feet to the south of the hit pipe, and one is to the north at 27 feet. Approximately 15 feet north of the damaged pipe location was an overhead pole belong to Pacific Gas and Electric. (PG&E) The pole number is 110341652.

On May 7, 2020 at 1403 hours, Imerys Mineral USA, Inc. employee Bruce Coggin was excavating scrub brush on their property without a DigAlert ticket. Coggin stated that he was doing weed abatement and removing scrub brush with an earthmover when he hit and damaged an eight-inch pipe belonging to the Southern California Gas Company. A crew from Southern California Gas arrived at 1430 hours and gas was stopped at 1525 hours. No injuries were reported. No property damage other than the eight inch SCG pipe. Imerys failed to contact DigAlert to obtain a ticket prior to beginning excavation.